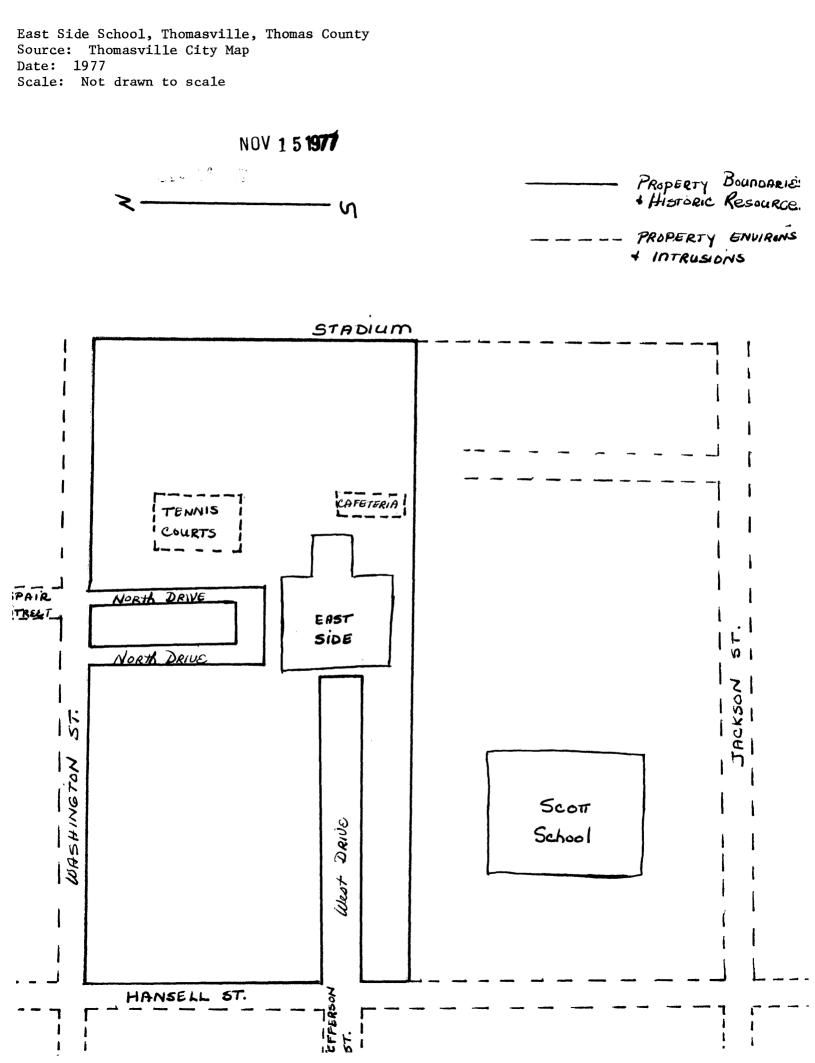

When built, East Side School stood on a former golf course with a backdrop of pine forests. Over the years, this setting has given way to other educational facilities and a residential area. However, the site has retained much of its original flavor with numerous oak and dogwood trees included in the landscaping of the grounds of the school, which were planted when the school was built. Oak-lined avenues lead from the school, north to Washington Street, Jackson Street on the south and Hansell Street on the west. A one story red brick elementary school, built in the 1960's, stands on the southwestern corner of the original school lot but has been excluded in the site boundaries. However, East Side School and its oak trees tower above this small school and the surrounding homes, remaining as the dominant feature of the area. area included in the nomination includes two intrusions to the rear of the structure which stand too close to the structure and original landscaping to allow the boundaries to exclude them. A small, modern, one story cafeteria stands east of the building and tennis courts are in the northeast corner of the site. However, they do not intrude on the visual integrity of the site when viewed from the front facade and are included to allow the original landscaping to be incorporated into the nomination.