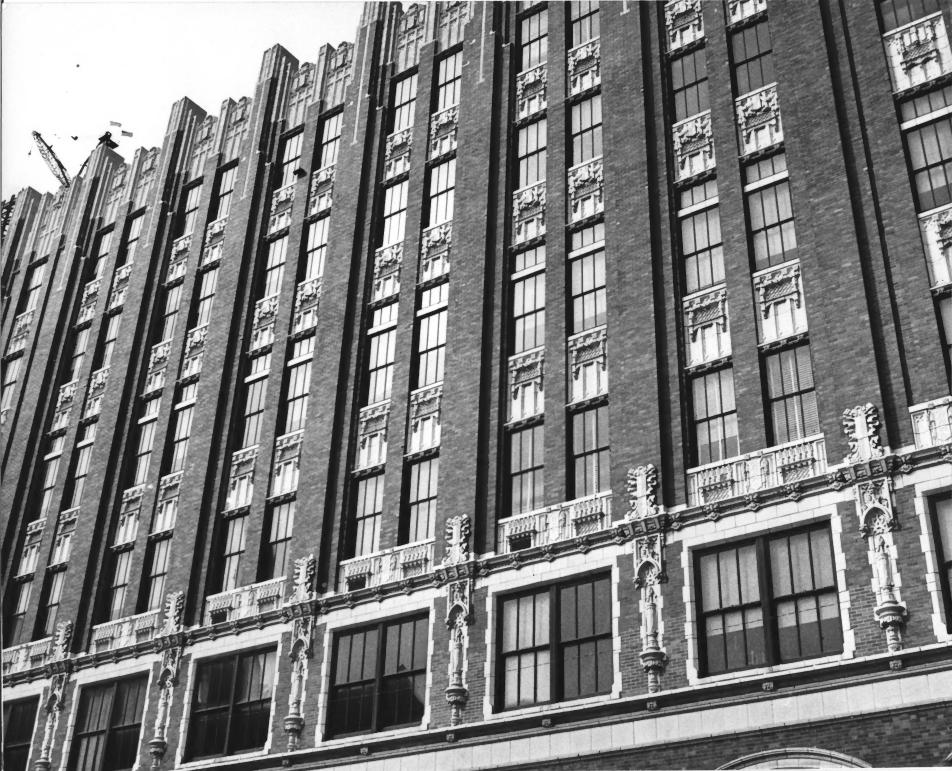

II 2/28/84

Southwestern Bell Main Dial Bldg. Tulsa, Oklahoma Photographer: Michael Potter Nov. 7, 1982 Oklahoma State University Oklahoma Historical Preservation South facade from 2nd floor up showing Terra Cotta tile detail #3