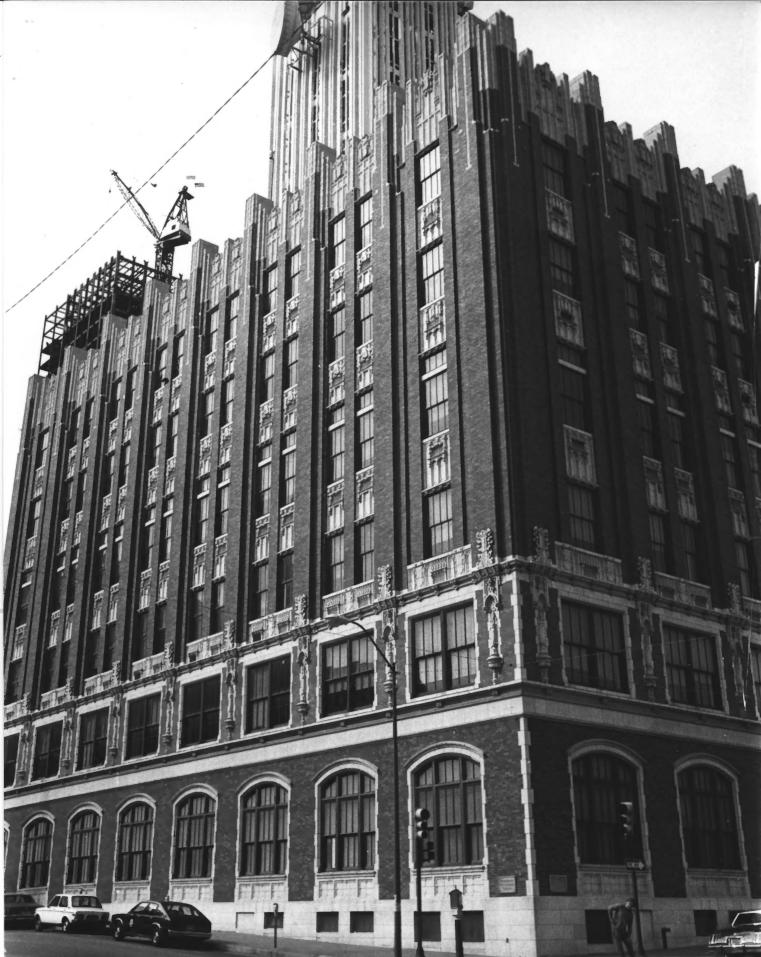

Southwestern Bell Main Dial Building Tulsa, Oklahoma Photographer: Michael Potter November 8, 1982 Oklahoma State University Oklahoma Historical Preservation Survey Camera facing Northwest #1

18/84

Detail of Entrance to the Southwestern Bell Main Dial Bldg. Tulsa, OK Michael Potter Nov. 8, 1982 Oklahoma State University Stillwater, OK Photographer facing west