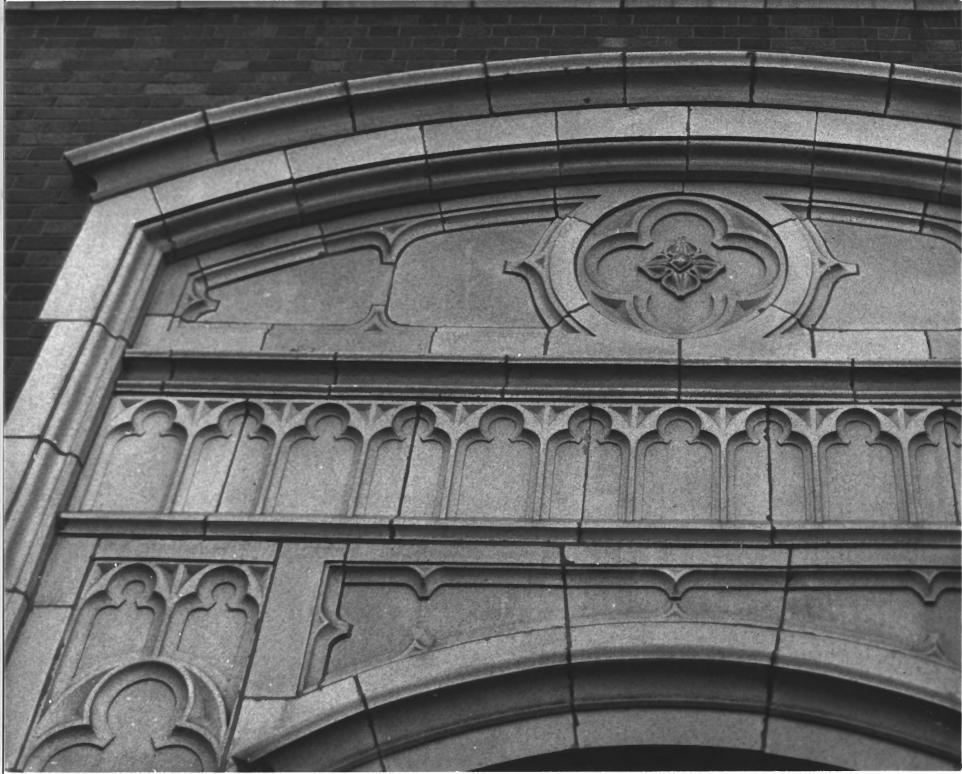

Southwestern Bell Main Dial Building Tulsa, Oklahoma Photographer: Michael Potter November 8, 1982 Oklahoma State University Oklahoma Historical Preservation Survey Camera facing Northwest #1

18/84

Detail of Entrance to the Southwestern Bell Main Dial Bldg. Tulsa, OK Michael Potter Nov. 8, 1982 Oklahoma State University Stillwater, OK Photographer facing west