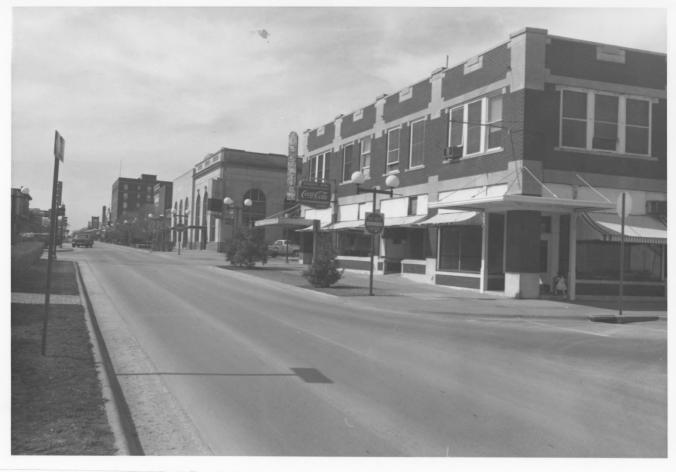

Terminal Building Coffeyville, KS. Photo credit: NP Small Date: Feb. 1982 Neg. on file: K.S.H.S.

Neg. on file: K.S.H.S. View of west facade

Terminal Building Coffeyville, KS. Photo credit: NP Small Date: Feb. 1982 Neg. on file: K.S.H.S. View of corner entrance at 8th & Walnut. Originally led into waiting room. Note paneled ceiling.