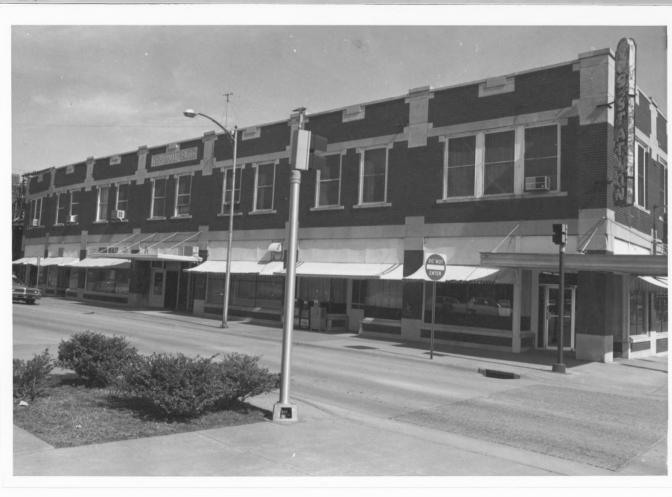

Terminal Building Coffeyville, KS. Photo credit: NP Small Date: Feb. 1982 Neg. on file: K.S.H.S.

Neg. on file: K.S.H.S. View of west facade

Terminal Building Coffeyville, KS. Photo credit: NP Small Date: Feb. 1982 Neg. on file: K.S.H.S. View of corner entrance at 8th & Walnut. Originally led into waiting room. Note paneled ceiling.