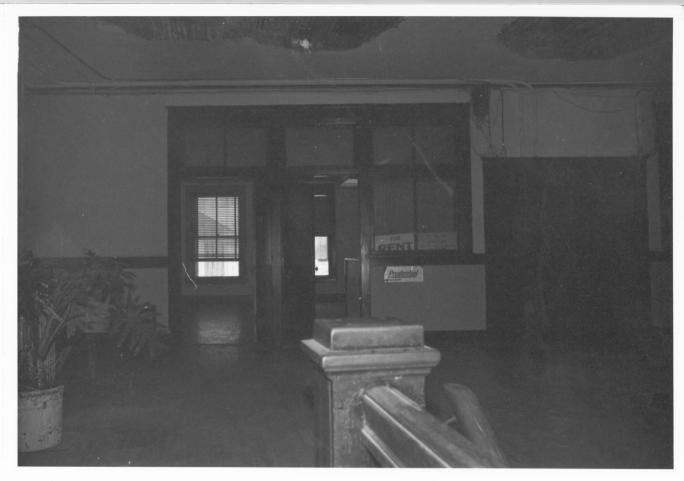

Terminal Building Coffeyville, KS. Photo credit: NP Small Date: February 1982 Neg. on file: K.S.H.S. View of 2nd floor from top of steps.