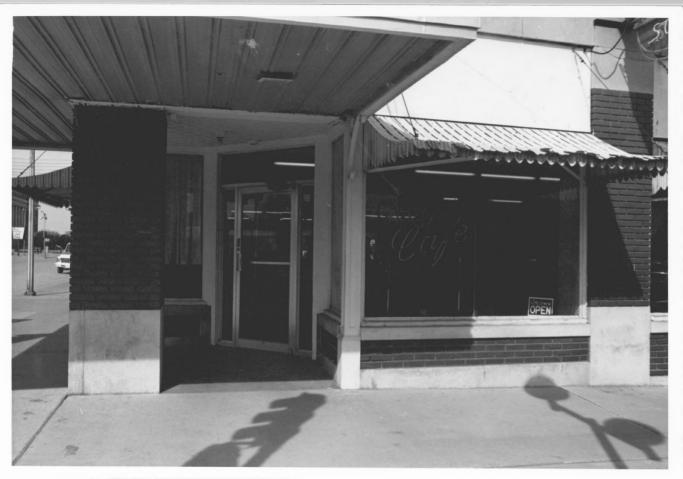

Terminal Building Coffeyville, KS. Photo credit: NP Small Date: Feb. 1982 Neg. on file: K.S.H.S.

Neg. on file: K.S.H.S. View of west facade

Terminal Building Coffeyville, KS. Photo credit: NP Small Date: Feb. 1982 Neg. on file: K.S.H.S. View of corner entrance at 8th & Walnut. Originally led into waiting room. Note paneled ceiling.