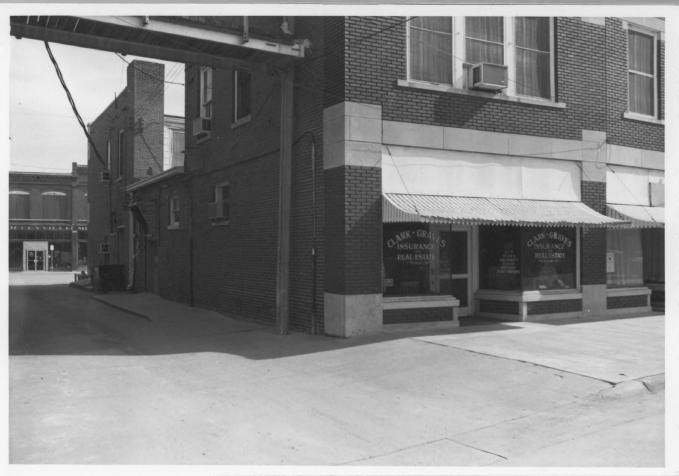

Terminal Building Coffeyville, KS. Photo credit: NP Small Date: 1982 Neg. on file: K.S.H.S. Detail of entrance to 2nd floor west facade. 5 of 7

Terminal Building Coffevville, KS. photo credit: NP Small Date: Feb. 1982 Neg. on file: K.S.H.S. View of alley from northwest. 6 of 7