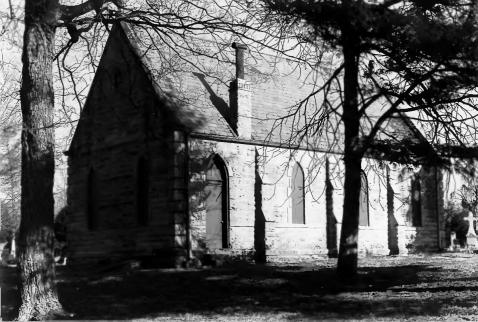

| Site #                | Kentucky Heritage Council             |
|-----------------------|---------------------------------------|
| Photo # 2             | Frankfort, Kentucky 40601             |
| Group Nomination _    | Shellow Country MRA                   |
| Historic Property Na  | ame Grove III Cometary a              |
| Address W. Sido       | KY 55, 5. of Shelby ville at Clear Gr |
| Photographer C. L     | Jasham                                |
| Negative Location _   | KHC                                   |
| View or Elevation _   | View fram                             |
| Date Taken <b>3</b> / | 86                                    |