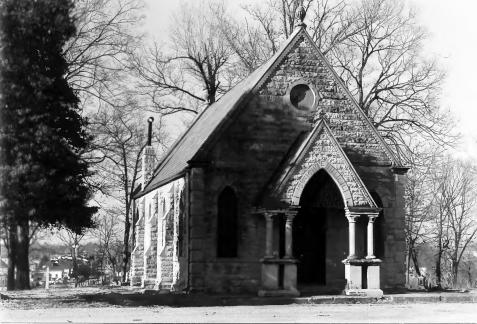

|                         | entucky Heritage Council     |
|-------------------------|------------------------------|
| Photo # / Fr            | ankfort, Kentucky 40601      |
| Group Nomination Sholl  | y Comy MRA                   |
| Historic Property Name  | Prove Hill Cemetary Chape    |
| Address W Side KY 55 S  | of Shelby whe at Clear Creek |
| Photographer C. Wildiam |                              |
| Negative Location       |                              |
| View or Elevation       | Tony                         |
|                         |                              |
| Date Taken 386          |                              |