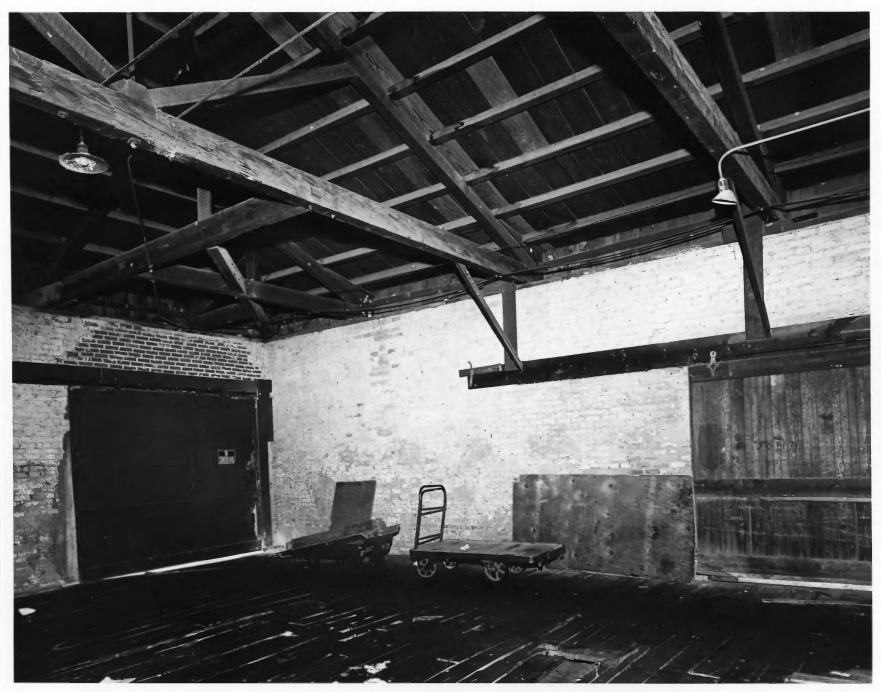

CALHOUN DEPOT Calhoun, Gordon County, Georgia Photographer: James R. Lockhart Negatives Filed: Georgia Department of Natural Resources Date: May, 1981 Description (8 of 9): Freight Room; photo-

grapher facing northeast.

CALHOUN DEPOT
Calhoun, Gordon County, Georgia
Photographer: James R. Lockhart
Negatives Filed: Georgia Department of

Natural Resources
Date: May, 1981
Description (9 of 9): Freight Room;
photographer facing north.