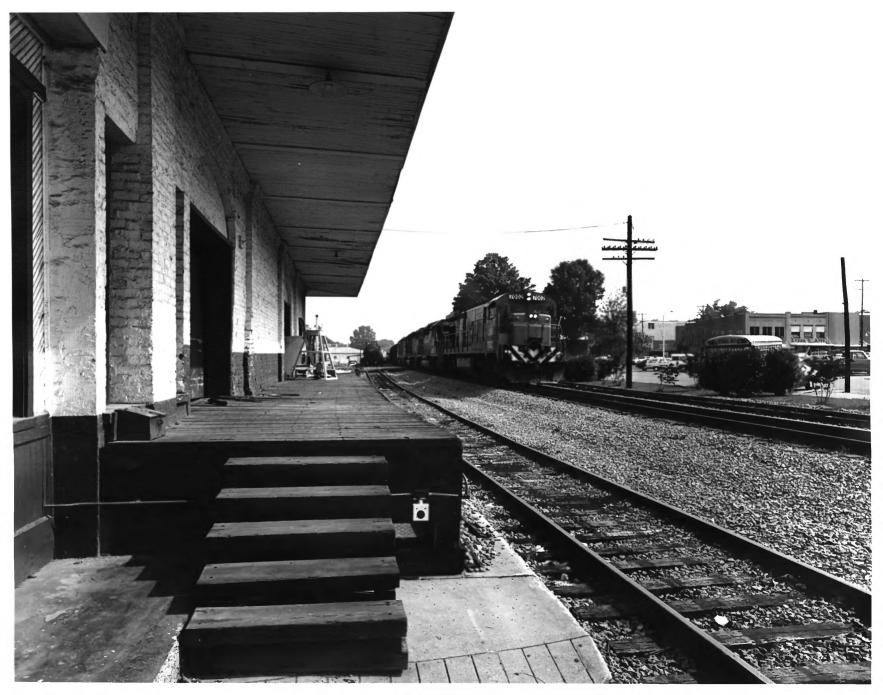

CALHOUN DEPOT Calhoun, Gordon County, Georgia Photographer: James R. Lockhart Negatives Filed: Georgia Department of Natural Resources Date: May, 1981 Description (3 of 9): Loading platform on east side; photographer facing north.