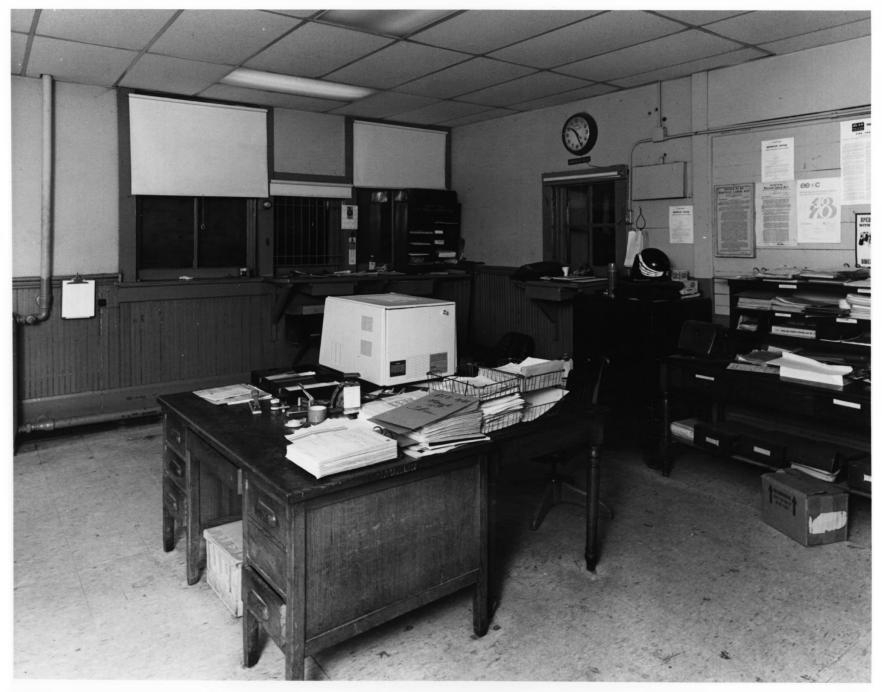

CALHOUN DEPOT Calhoun, Gordon County, Georgia Photographer: James R. Lockhart Negatives Filed: Georgia Department of Natural Resources Date: May, 1981 Description (7 of 9): Office; photographer facing southwest.