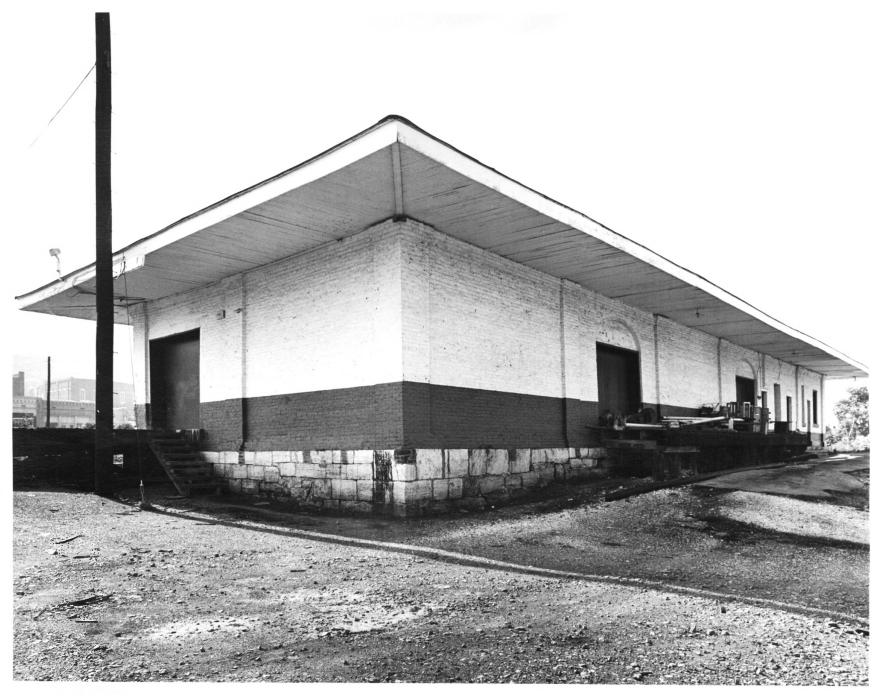

CALHOUN DEPOT Calhoun, Gordon County, Georgia Photographer: James R. Lockhart Negatives Filed: Georgia Department of Natural Resources

Date: May, 1981
Description (4 of 9): North and west sides; photographer facing southeast.