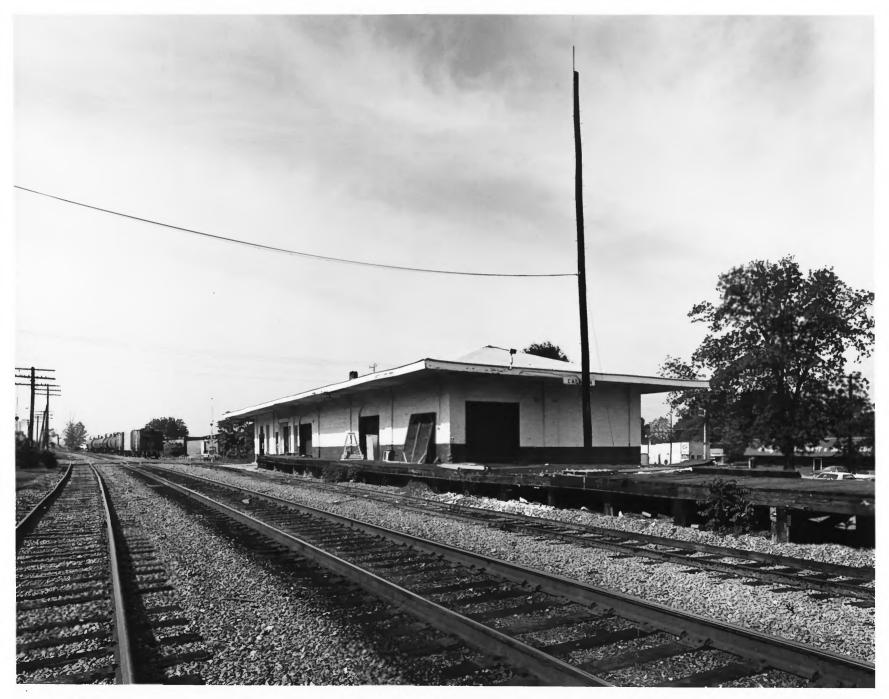

CALHOUN DEPOT Calhoun, Gordon County, Georgia Photographer: James R. Lockhart Negatives Filed: Georgia Department of Natural Resources Date: May 1981 Description (1 of 9): North and east sides; photographer facing southwest.