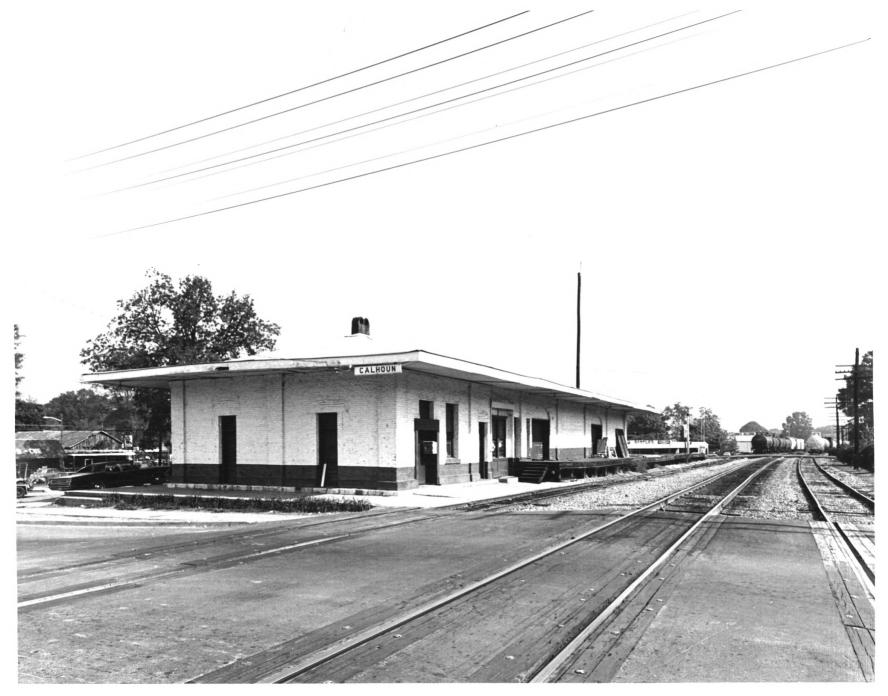

CALHOUN DEPOT Calhoun, Gordon County, Georgia Photographer: James R. Lockhart Negatives Filed: Georgia Department of Natural Resources Date: May, 1981 Description (2 of 9): South and east sides; photographer facing northwest.