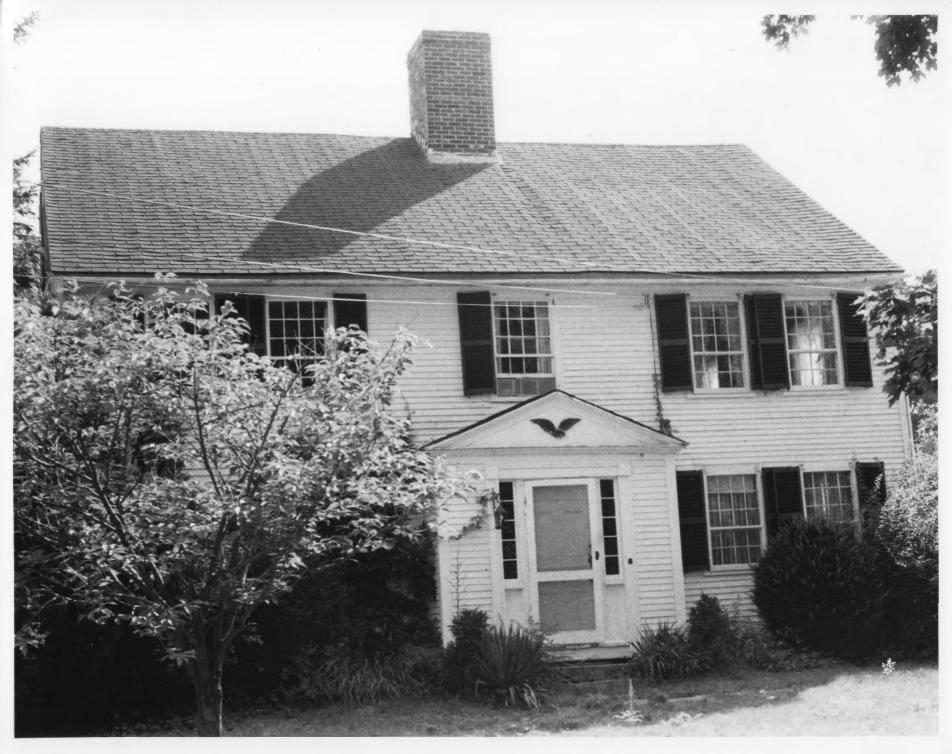

## NATIONAL REGISTER OF HISTORIC PLACES PROPERTY PHOTOGRAPH FORM: NEW HAMPSHIRE

Historic Name:

Reverend Robie Morrill Property

Common Name:

Morrill - Lassonde Property

NR District:

N/A

Address: City/Town/State:

King Street Boscawen, New Hampshire

Photographer:

Karen R. Johnson

Negative with:

N.H. State Preservation Office

Prescott Park, Louden Road, Concord, New Hampshire

Description:

West facade of house, facing southwest toward King Street.

Photographer facing N NE(E)SE S SW W NW

W NW Photo Date:

Aug. 1983

Photo Number 1 of 2