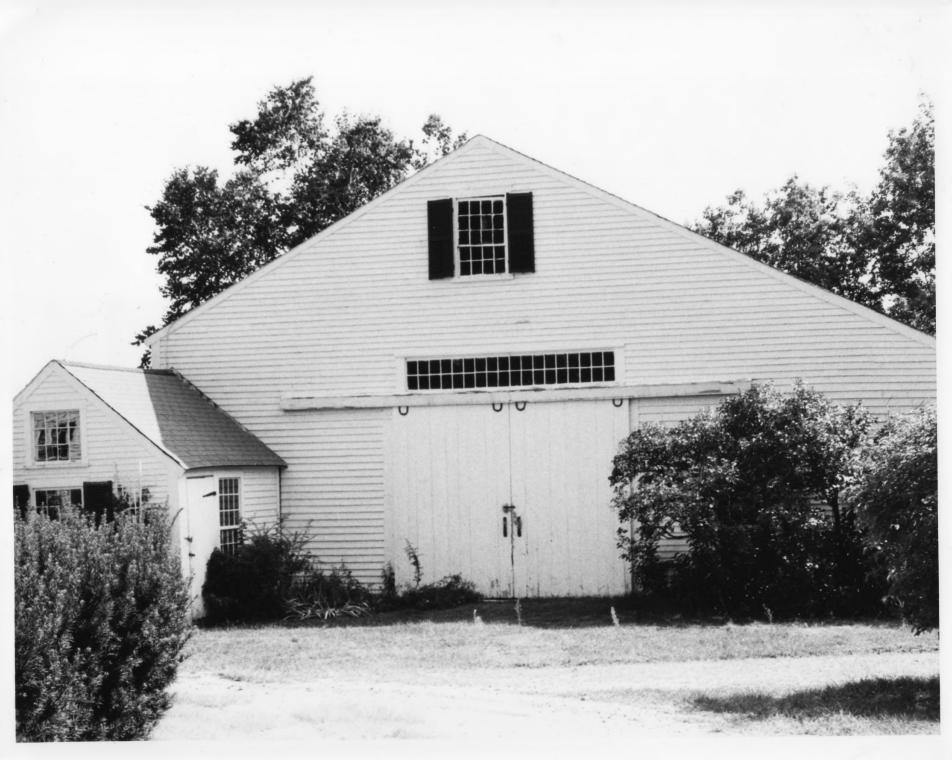

## NATIONAL REGISTER OF HISTORIC PLACES PROPERTY PHOTOGRAPH FORM: NEW HAMPSHIRE

Historic Name:

Reverend Robie Morrill Property Morrill - Lassonde Property

Common Name: **NR District:** 

N/A

Address:

King Street

City/Town/State:

Boscawen, New Hampshire

Photographer: ..

Karen R. Johnson

Negative with:

N.H. State Preservation Office

Prescott Park, Louden Road, Concord, New Hampshire

Description:

West facade of barn, facing southwest toward King Street.

Photographer facing N NE E SE S SW W NW Photo Date:

Aug. 1983

Photo Number 2 of 2