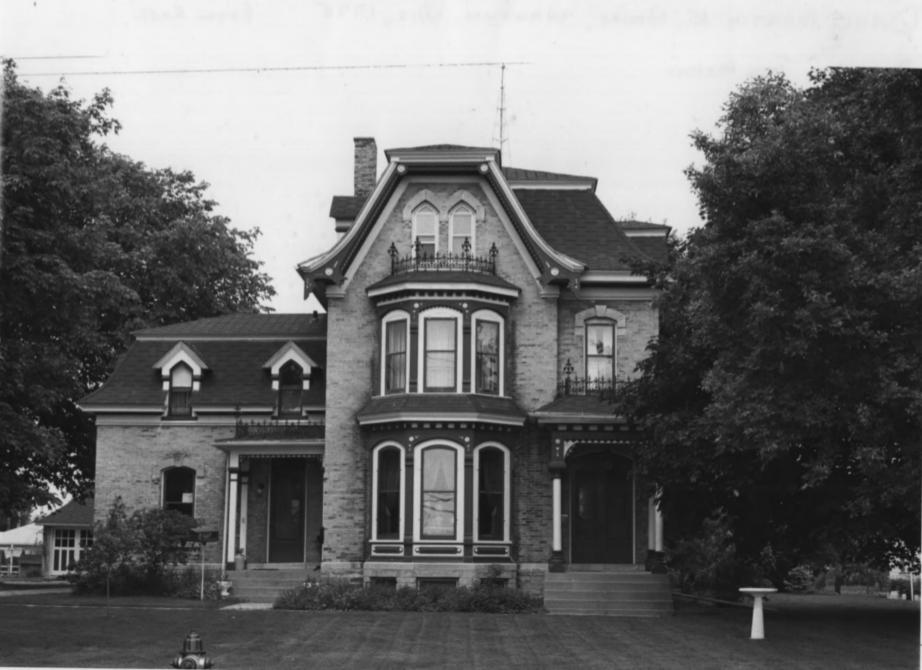

DAHL, MARTIN K., HOUSE, WAUPUN, WIS, 1975 From East.

Photo by Joan Melson

Form No. 10-301a (Rev. 10-74)

> UNITED STATES DEPARTMENT OF THE INTERIOR NATIONAL PARK SERVICE

#### NAME

HISTORIC

Dahl, Martin K., House

AND/OR COMMON

Laird. James. House

## **IDENTIFICATION**

DESCRIBE VIEW, DIRECTION, ETC. IF DISTRICT, GIVE BUILDING NAME & STREET

From east.

PHOTO NO. 1 of 1