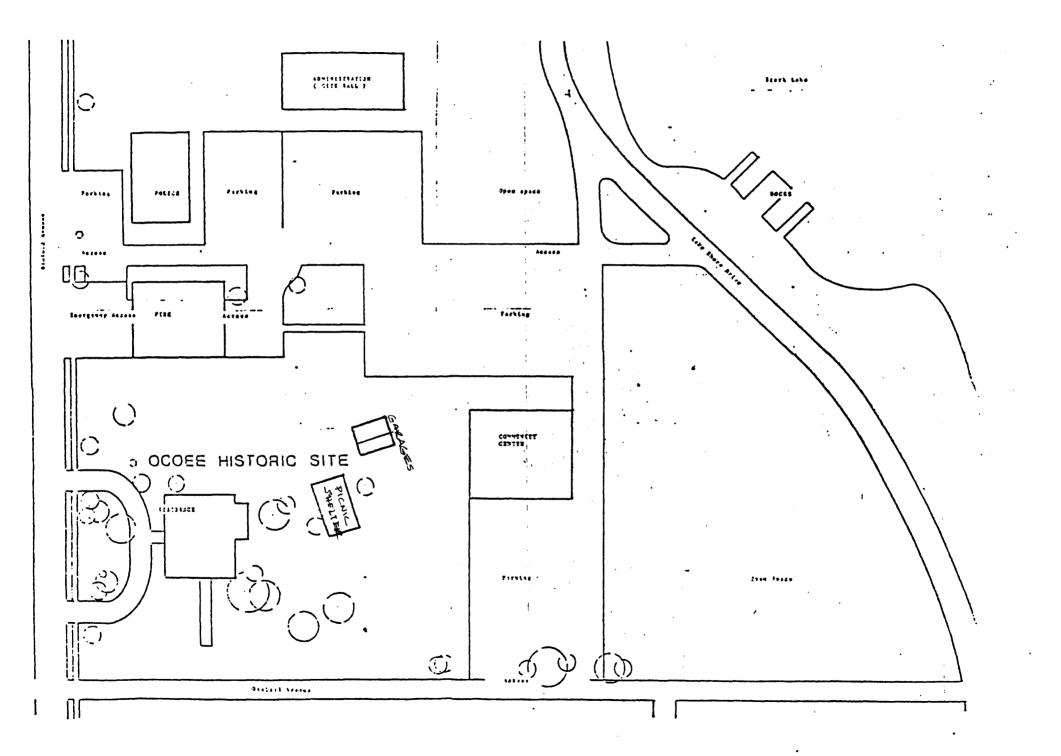

There are three small structures just northeast of the house. They are a modern wooden picnic shelter and two small wood frame garages. The garages were apparently constructed in the 1915-1925 period. They are rectangular in plan, have drop siding, and are covered with hip roofs surfaced with V-crimp metal sheeting. There are double wood doors on the front of each structure. Despite the date of their construction, both buildings are undistinguished and dilapidated and should be considered as non-contributing elements, like the modern picnic shelter. The only contributing structure on the property, therefore, is the main house.