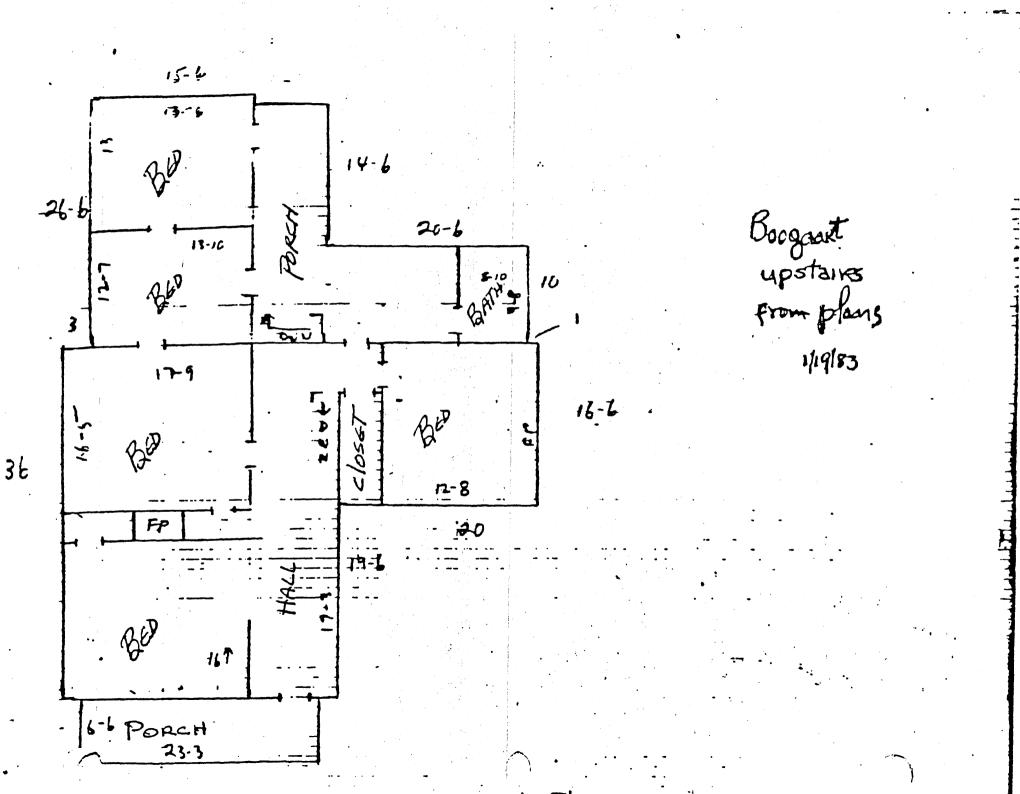

This original portion of the house contains three rooms and a hall on the first floor. The stairs to the second floor are found on the right side of the hall. When the house was last occupied as a residence, these rooms served as a living room, library, and bedroom. The three upstairs rooms were all bedrooms. The placement of the hall on the ground floor suggests that the house always had some sort of ell on the rear.

The rear section of the house has two rooms and a bathroom on the first floor. The kitchen and dining room are separated from the bath by the L-shaped porch. The upper floor contains two berooms and a bath. As below, the bathroom is separated from the bedrooms by an L-shaped corridor that reflects the plan of the porch on the first floor.