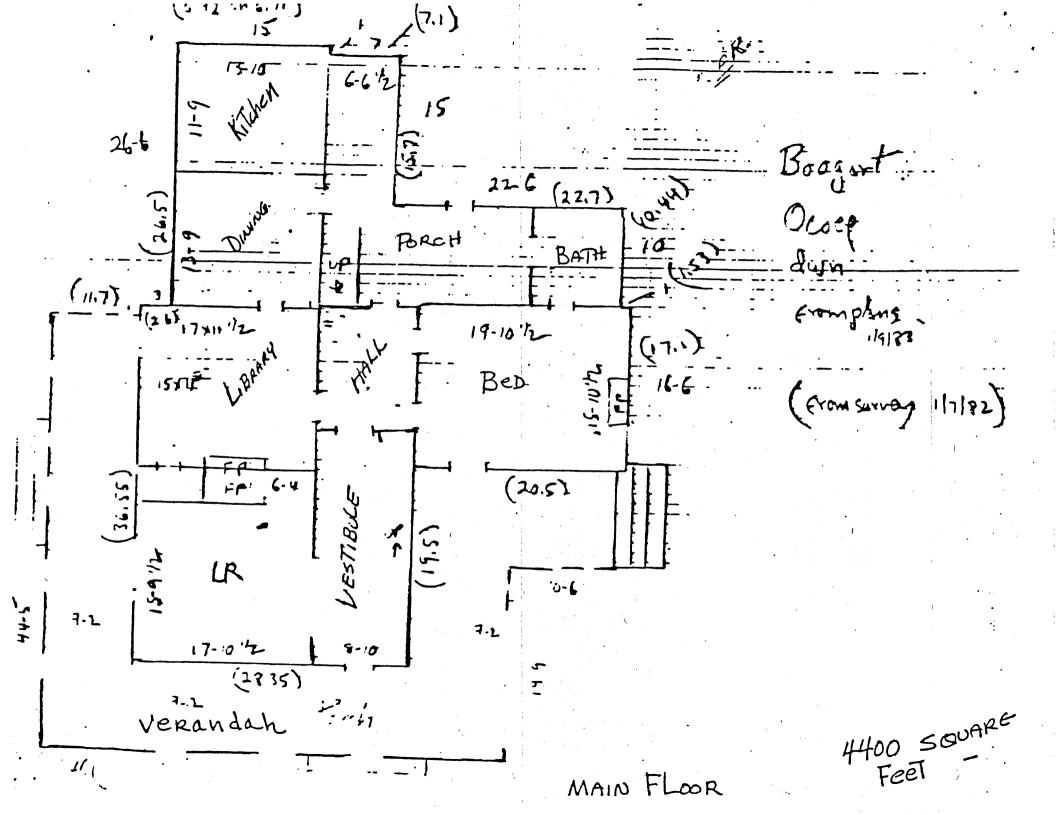

This original portion of the house contains three rooms and a hall on the first floor. The stairs to the second floor are found on the right side of the hall. When the house was last occupied as a residence, these rooms served as a living room, library, and bedroom. The three upstairs rooms were all bedrooms. The placement of the hall on the ground floor suggests that the house always had some sort of ell on the rear.

The present two-story rear addition appears to have been built at some time before World War I. This wood frame, gable roof structure is also sheathed in drop siding, but the windows are 3/1 double hung sashes instead of 2/2 as found in the earlier portion of the house. The roof eaves have exposed rafters and brackets support the soffit of the north gable end. The window cornices are flat. The addition also features a partly enclosed screen porch on the first floor of the east elevation and a narrow brick chimney on the north elevation.

The rear section of the house has two rooms and a bathroom on the first floor. The kitchen and dining room are separated from the bath by the L-shaped porch. The upper floor contains two berooms and a bath. As below, the bathroom is separated from the bedrooms by an L-shaped corridor that reflects the plan of the porch on the first floor.