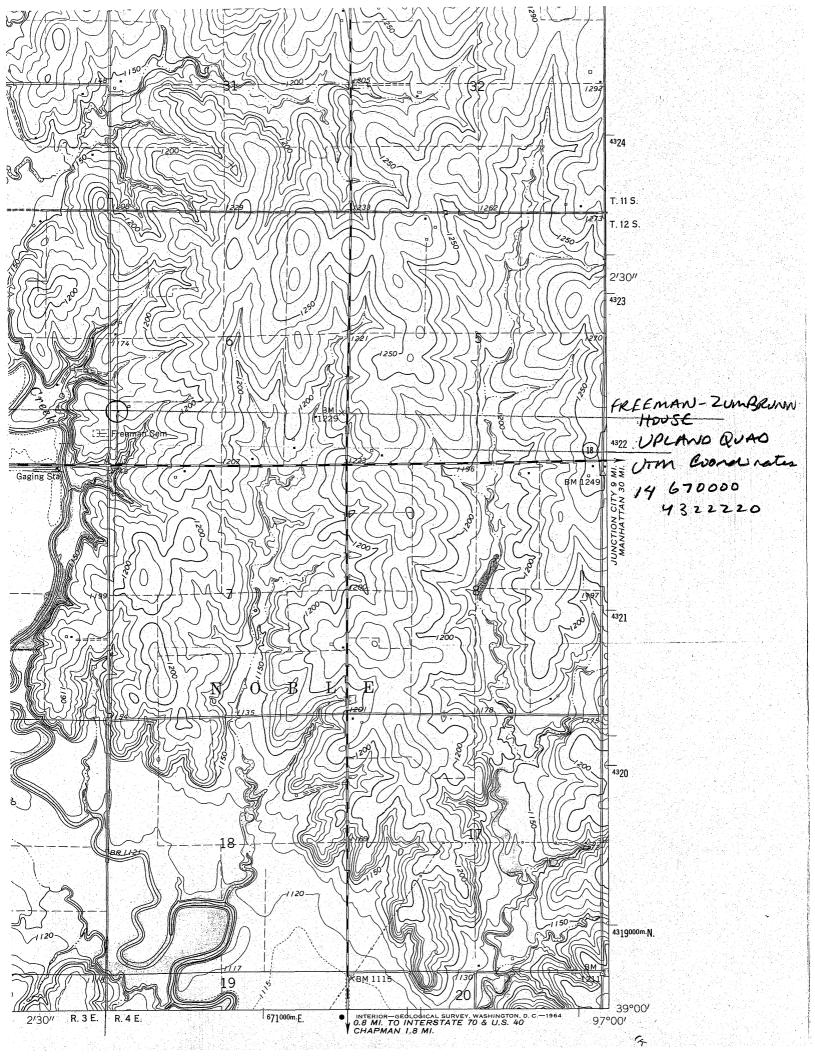

### National Register of Historic Places Registration Form

This form is for use in nominating or requesting determinations for individual properties and districts. See instructions in How to Complete the National Register of Historic Places Registration Form (National Register Bulletin 16A) Complete each item by marking "x" in the appropriate box or by entering the Information requested. If an item does not apply to the property being documented, enter "NAM-for Root applicable." For functions: graphicable. For functions: Prace additional entries and narrative items on continuation sheets (NPS Form 10-9000a). Use a typewriter, word processor, or computer, to complete all items.