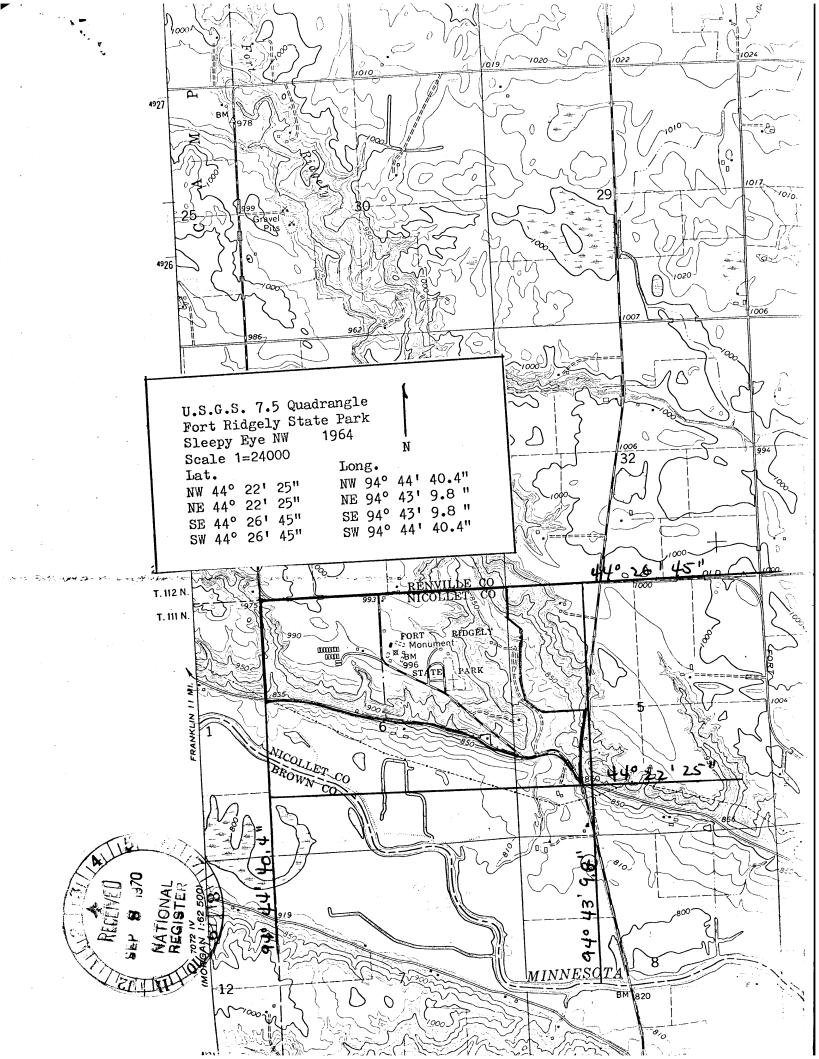

DESCRIBE THE PRESENT AND ORIGINAL (if known) PHYSICAL APPEARANCE

The boundaries of the nominated property are the same as Fort Ridgely State Park boundaries on the east and south except extending west on County Road 29 to the North/South boundary of Section 6, R 32 W, T 111 N; thence, north on this line to the Renville/Nicollet County border and east on this line to the present State Park border.