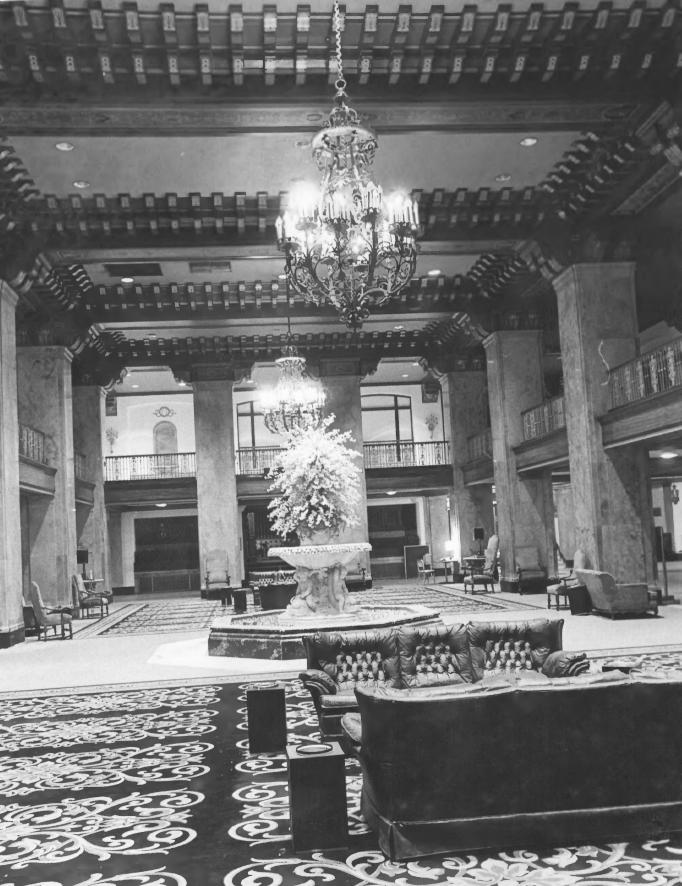

Shelby County HOTEL PEABODY MEMPHIS, TN JUL 21 1977 PHOTO BY: Alan Copeland SEP 14 1977 May 1977 3105 Morningview Drive, Memphis

Neg: 3105 Morningview Drive, Memphis

Interior view of main lobby showing fountain
and mezzanine floor