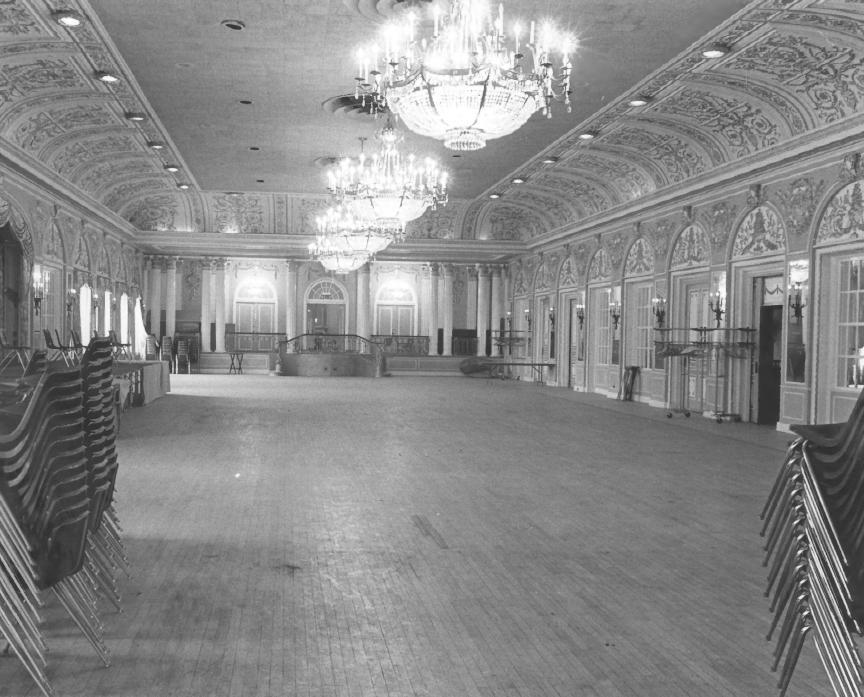

MEMPHIS, TN

Shelky County

JUL 21 1977

PHOTO BY: Alan Copeland SEP 14 1977
DATE: May 1977
NEG: 3105 Morningview Drove, Memphis

Interior view of the Continental Ballroom on the Mezzanine floor