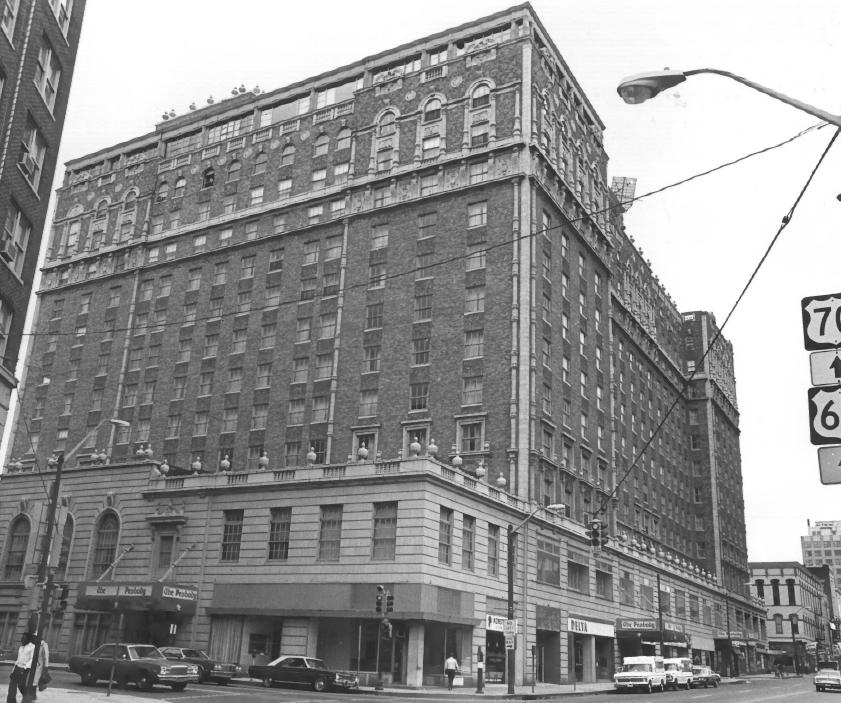

Exterior view of southeast and northeast elevations #217

HOTEL PEABODY MEMPHIS, TN

Shelby County
JUL 21 1977

PHOTO BY: Alan Copeland DATE: May 1977

Neg: 3105 Morningview Dr., Memphis

Exterior view of southwest elevation