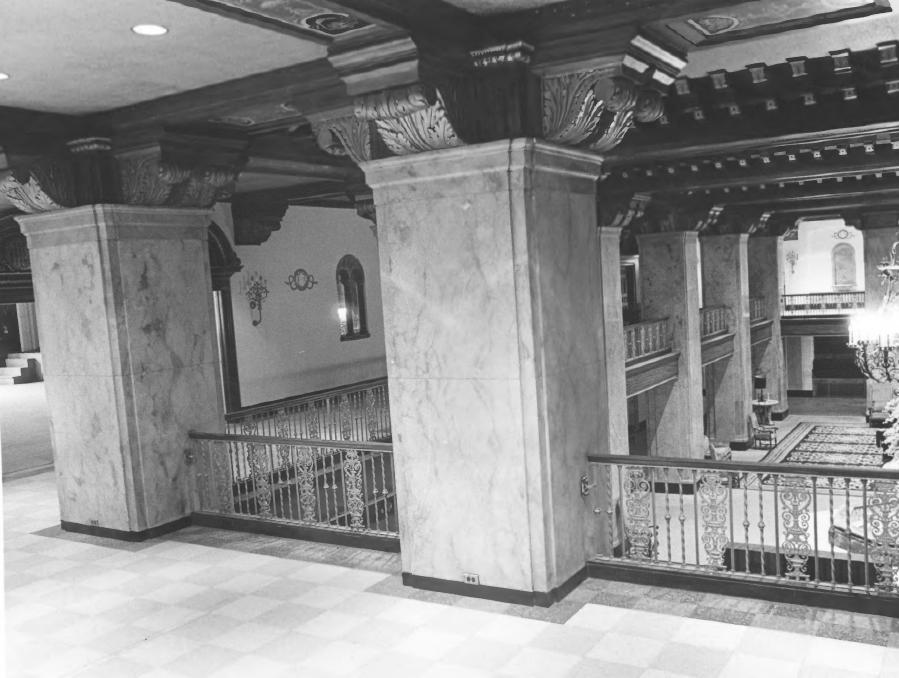

HOTEL PEABODY MEMPHIS, TN

Thelby County
JUL 21 1977

PHOTO BY: Alan Copeland
DATE: May 1977

NEG: 3105 Morningview Drive, Memphis

Detail of marble-clad columns and balcony railing, mezzanine floor

#697 SEP 14 1977