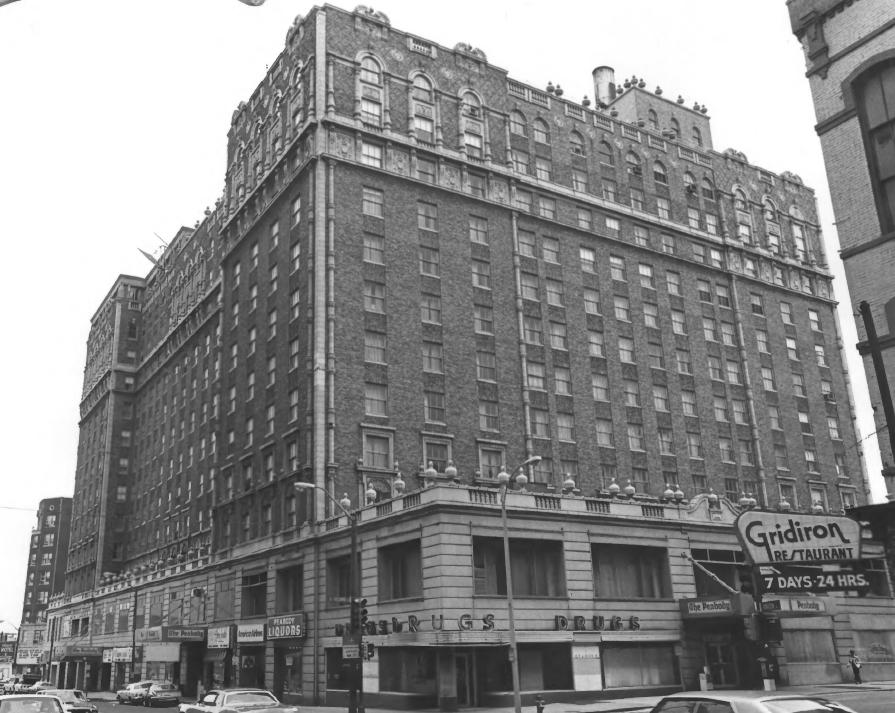

Exterior view of southeast and northeast elevations #217

HOTEL PEABODY MEMPHIS, TN

Shelby County
JUL 21 1977

PHOTO BY: Alan Copeland DATE: May 1977

Neg: 3105 Morningview Dr., Memphis

Exterior view of southwest elevation