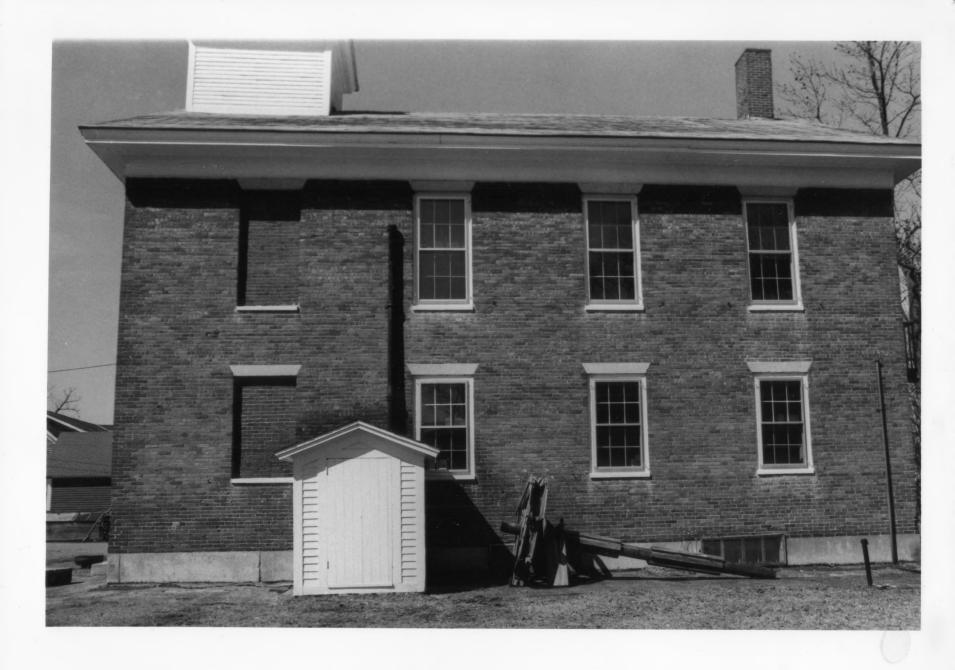

Description:

Facing back

(Rear of building)

2 1980

SEP

Photographer facing N NE E SE S SW W NW

Photo Date:

Oct. 1979

Photo Number 2 of 4