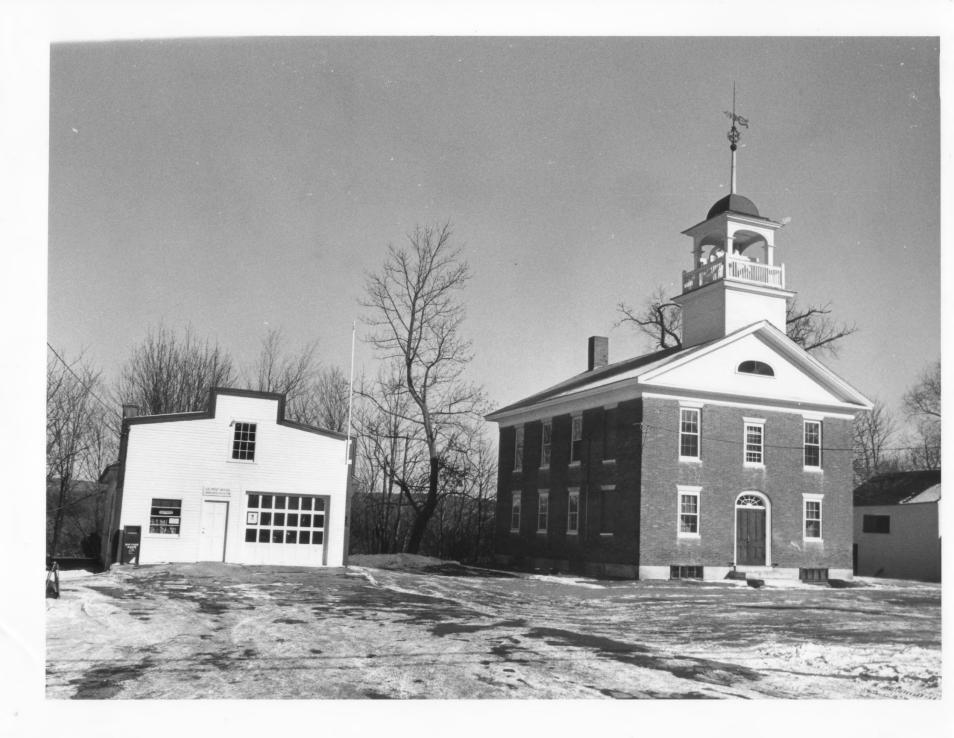

#### NATIONAL REGISTER OF HISTORIC PLACES PROPERTY PHOTOGRAPH FORM: NEW HAMPSHIRE

**Historic Name:** 

Boscawen Academy and Much-al-Do-Hose House

Boscawen Historical Society Museum (B.H.S., Inc.)

Common Name: NR District:

Address:

King Street

Photographer:

City/Town/State: Boscawen, NH 03303

Mrs. Adele Sanborn

Negative with:

Mrs. Adele Sanborn, Box #7, Boscawen, NH 03303

Description:

"Much-I-Do" Hose House: western facade and the north and west facades

of the Academy building.

Photographer facing N NE E SE S SW W NW Photo Date: March 1980

Merrimack Country 0861 21 030

**Photo Number** 