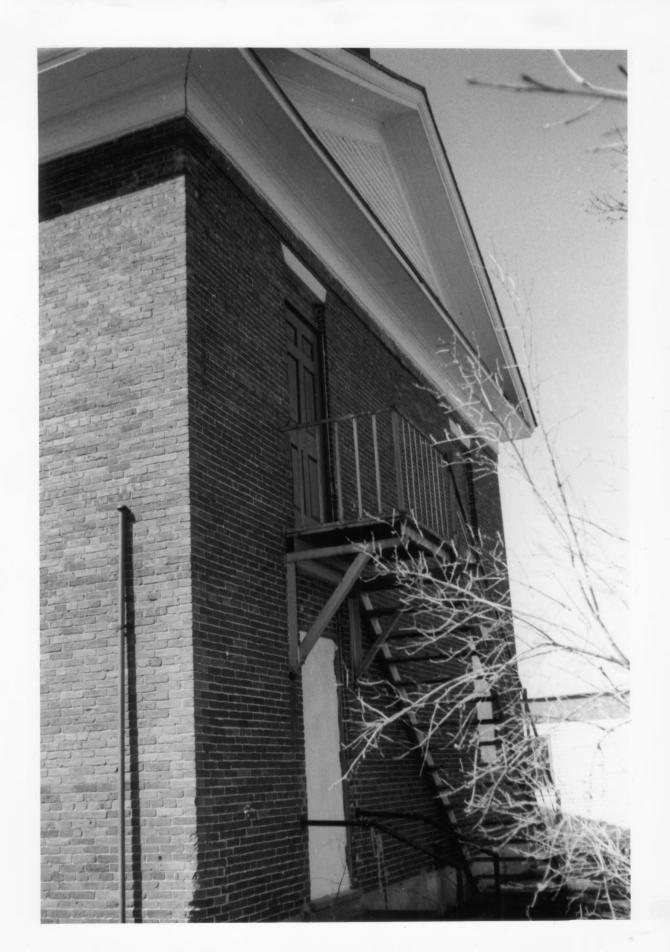

Address:

King Street

merrimack Co 0861 2

City/Town/State:

Boscawen, NH 03303 Mrs. Adele Sanborn

SEP

Negative with:

Photographer:

Mrs. Adele Sanborn, Box #7, Boscawen, NH 03303

DEC 8 1980

Description:

North Side

Photographer facing N NE E SE (\$\scrip\$ SW W NW Photo Date: Late Spring 1979 Photo Number 3 of 4

474