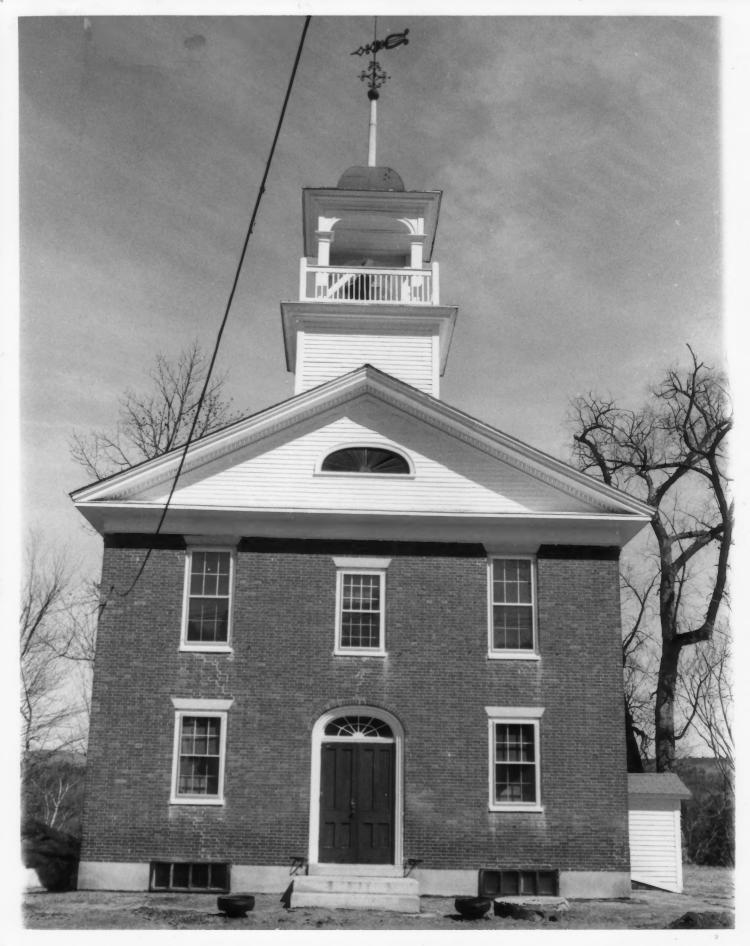

8 1980

Negative with:

Mrs. Adele Sanborn

Photographer facing N NE E SE S SW W NW Photo Date: Oct. 1979

0881 3

2Eb

Description:

Facing Street

(Front of building)

Photo Number 1 of 4

7