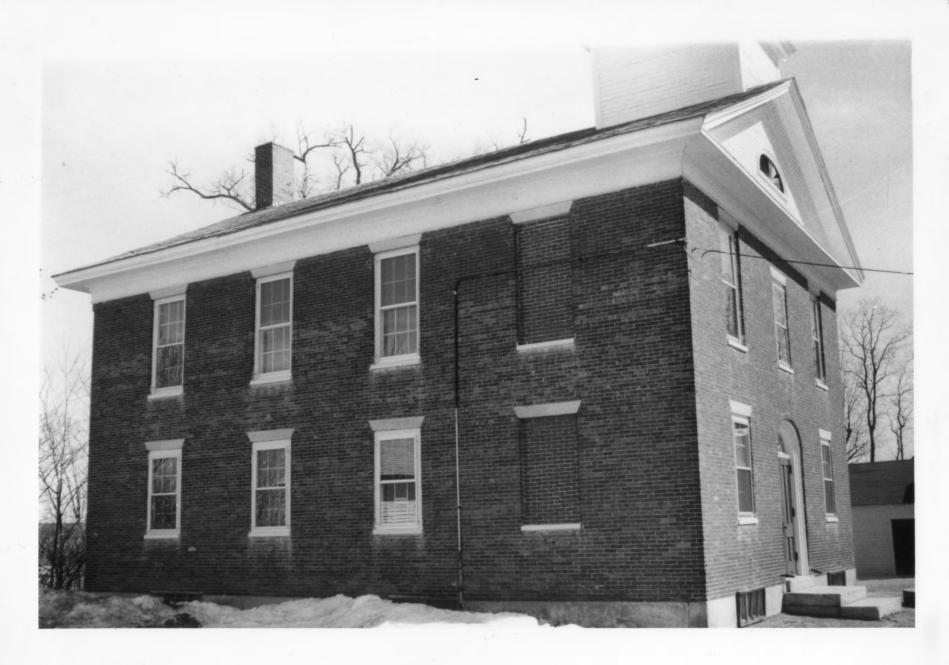

Description:

South Side

SEP 2 1980

Photographer facing NNE E SE S SW W NW Photo Date:

Oct. 1979

merrinack Ca

Photo Number 4 of 4

DEC