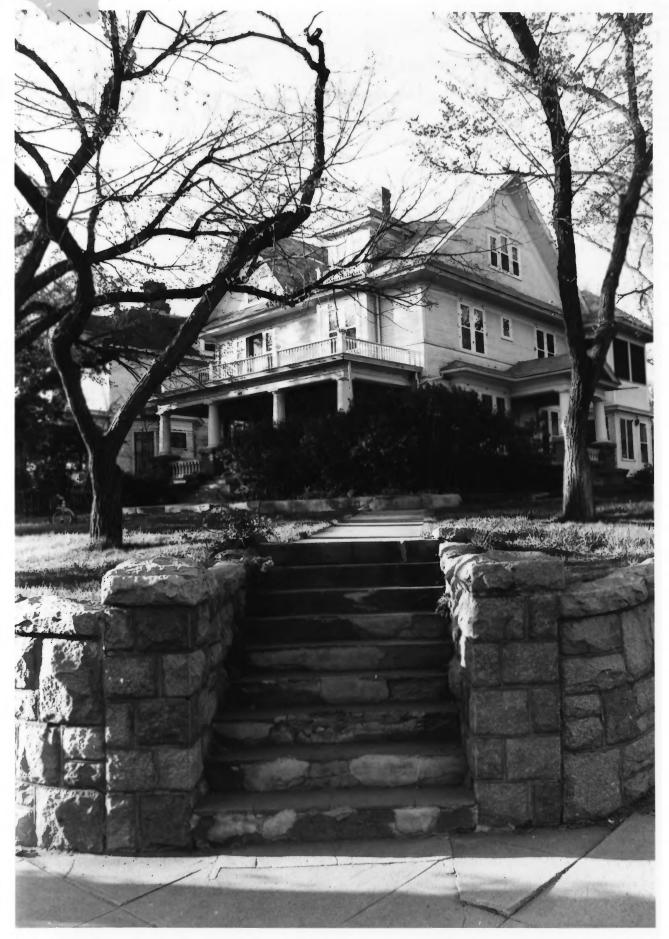

C.D. Meade House JVOGE Aughes Co-Pierre, SD Camera facing Northeast Scott Gerloff-photographer Historical Preservation Center May 1976 Photo #3 17 5

C.D. Meade House Pierre, SD JAN 171977 Camera Facing Northeast Scott Gerloff-photographer Historical Preservation Center May 1976 Photo #4 /s Flughes Co. OCT ?