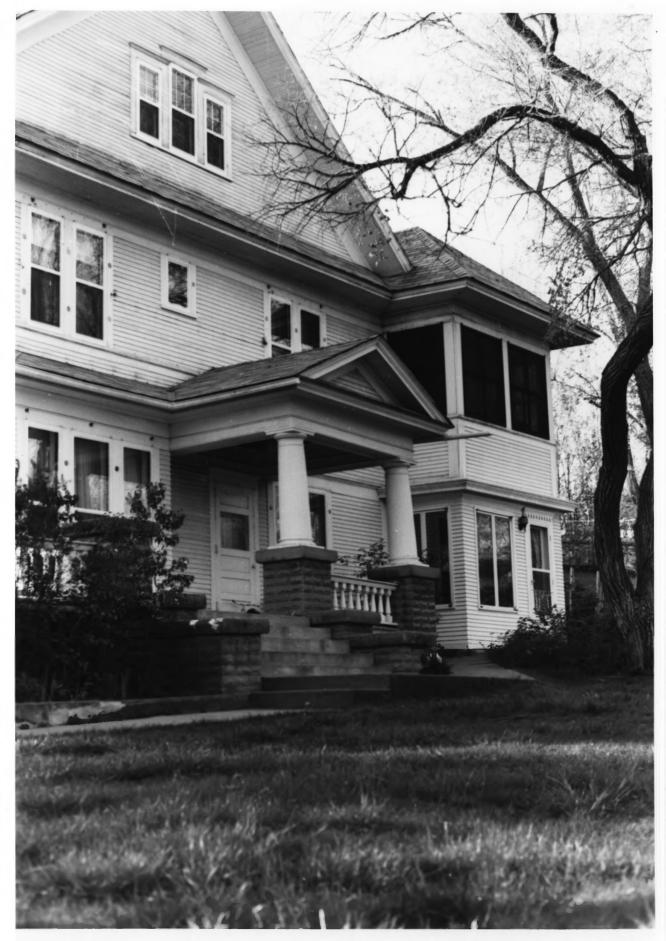

TUOGE C.D. Meade House Aughes Co. Pierre, SD Camera Facing Northwest JAN 171977 Scott Gerloff-photographer Historical Preservation Center May 1976 Photo #5 of OCT 7