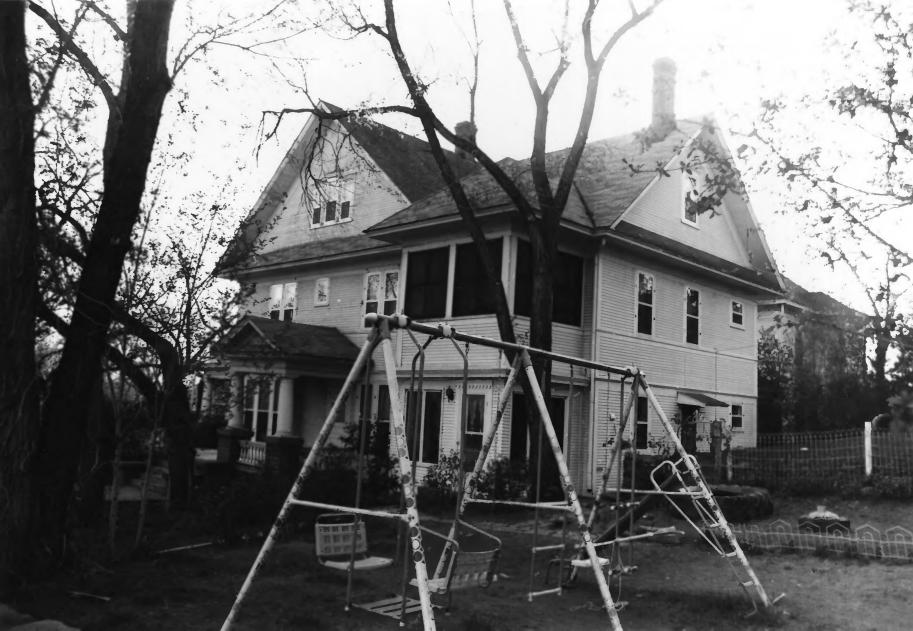

TUOGE C.D. Meade House Aughes Co. Pierre, SD Camera Facing Northwest JAN 171977 Scott Gerloff-photographer Historical Preservation Center May 1976 Photo #5 of OCT 7