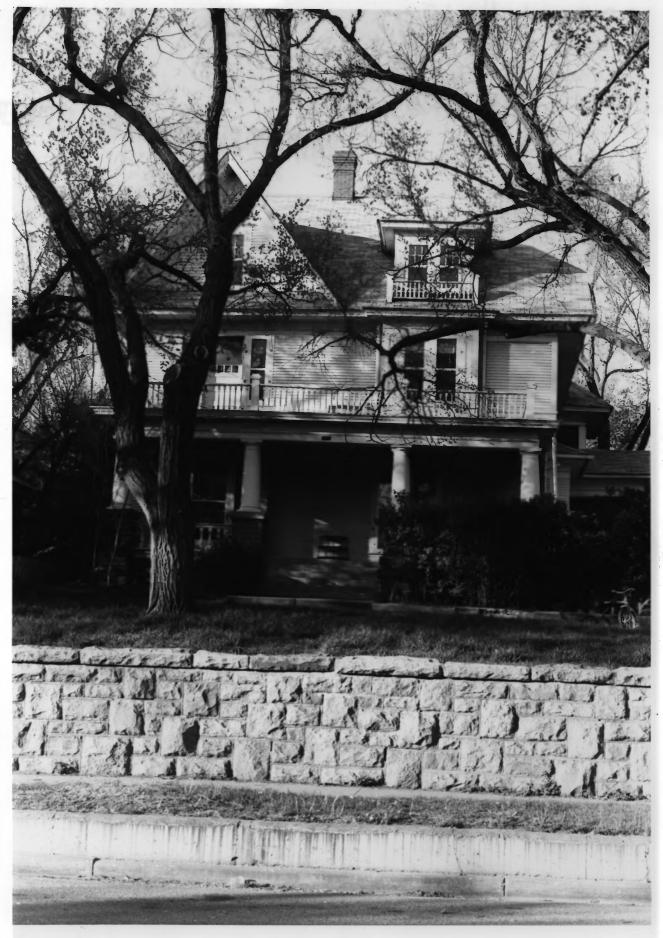

C.D. Meade House JVOGE Aughes Co-Pierre, SD Camera facing Northeast Scott Gerloff-photographer Historical Preservation Center May 1976 Photo #3 17 5

C.D. Meade House Pierre, SD JAN 171977 Camera Facing Northeast Scott Gerloff-photographer Historical Preservation Center May 1976 Photo #4 /s Flughes Co. OCT ?