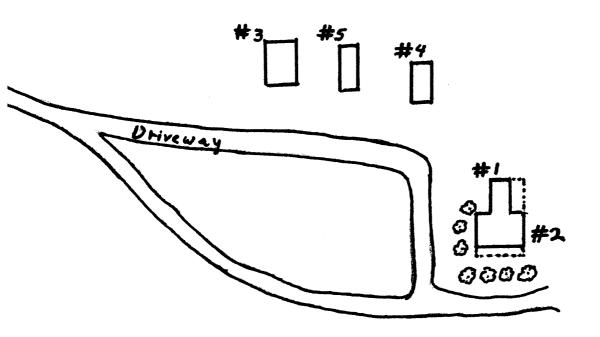

Many of the homesteads' buildings date from its early years. The first cabin on the homestead was built in 1891 by Erusmus Lee. It was a one story log structure of unknown size. In 1897 a 16x28 one story log addition was built (see #1 on sketch map). The original log cabin was taken down around 1920. That same year a 21x30 1 3/4 story frame section (see #2 on sketch map) was built on to the south end of the 1897 addition, forming a "T" shaped house. Also, the 1897 section was covered with 4" bevel siding. Each section has a covered porch built along one of its lengths.

Two outbuildings also contribute to the historic value of the homestead. An unusual sand-stone chicken house, (see #3 on sketch map) was built by, and made of stone cut by a member of the Lee family in 1925. The 21x27 coop includes an addition built that same year from salvage lumber. Another older outbuilding is a frame shop and storage shed with wood siding (see #4 on sketch map), built in 1920. A fourth building on the homestead, a frame garage (see #5 on sketch map) with sawn log siding, was built in 1950, after the homestead had beome the residence for the Tongue River Dam caretaker.

## Sketch Map, Lee Homestead

North

< Spillway

Old Tongue River
Channel ->

Tongue River Dam