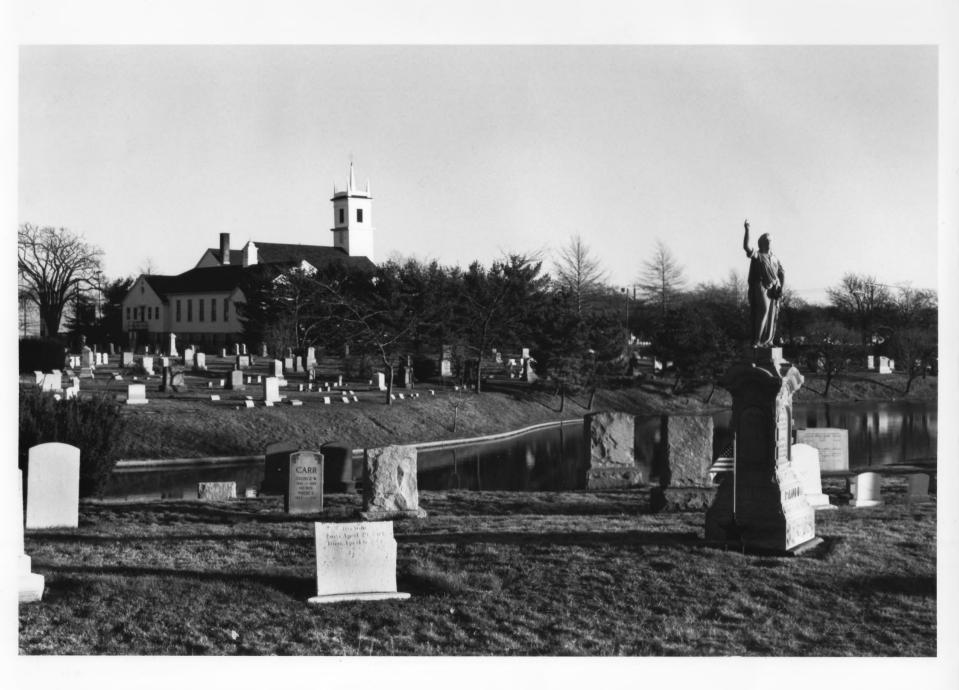

## East Providence Multiple Resource Area/24/51

Carpenter, Lakeside, and Springvale Cemeteries East Providence, R.I.

Photographer: Robert O. Jones

Date: December 1979

0861 \$ \$ 1380

Negative filed at: Phode Island Historical

Preservation Commission

150 Benefit Street Providence, R.I.

General view facing southeast, with Carpenter Cemetery in foreground and Newman Congregational Church in background beyond Lakeside Cemetery.

Photo #24.

NOV 28 1980