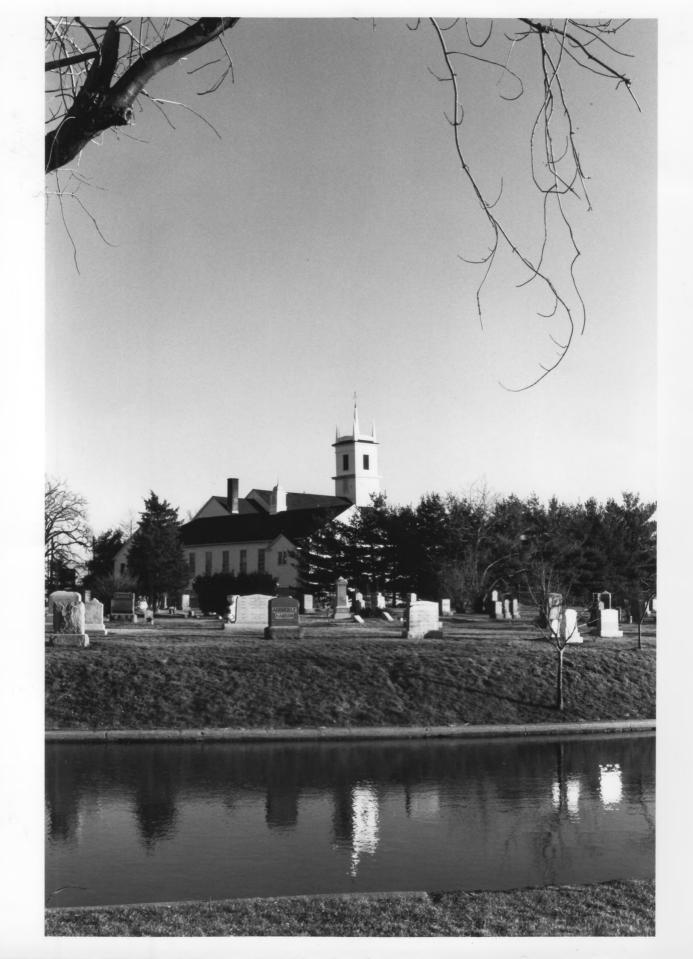

## East Providence Multiple Resource Area/25/51

Carpenter, Lakeside, and Springvale Cemeteries East Providence, R.I.

Photographer: Robert O. Jones Date: December 1979

Negative filed at: Rhode Island Historical Preservation Commission 150 Benefit Street Providence, R.I.

General view facing southeast of Lakeside Cemetery and Newman Congregational Church

NON 58 1880

Photo #25.