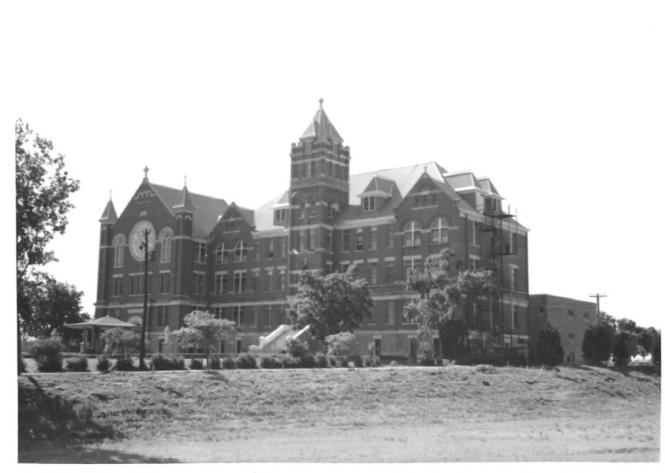

|    | UNITED                                                                                                         | STATES DEPARTMENT OF THE<br>NATIONAL PARK SERVICE | INTERIOR       |                                     | state<br>Kansas    |      |  |
|----|----------------------------------------------------------------------------------------------------------------|---------------------------------------------------|----------------|-------------------------------------|--------------------|------|--|
|    | NATIONAL REGISTER OF HISTORIC PLACES<br>PROPERTY PHOTOGRAPH FORM                                               |                                                   |                | COUNTY<br>Cloud<br>FOR NPS USE ONLY |                    |      |  |
|    |                                                                                                                |                                                   |                |                                     |                    |      |  |
|    |                                                                                                                | 5)                                                | NTRY NUMBER    |                                     |                    |      |  |
|    | (Type all entr                                                                                                 | ies - attach to or enclose v                      | a nu photograp |                                     | 8 JAN 18           | 1973 |  |
| 1. | NAME                                                                                                           |                                                   |                | ANY DI                              | FFINEI (0)         |      |  |
|    | COMMON:                                                                                                        | Nazareth Convent a                                | nd Academy     | A IN                                | LLIVED             |      |  |
|    | AND'OR HISTORIC:                                                                                               |                                                   |                | JUN F                               | 29 1972            |      |  |
| 2. | LOCATION                                                                                                       |                                                   |                | AL SAL                              | 0                  |      |  |
|    | STREET AND NUMBER:                                                                                             | 13th and Washingto                                | n              |                                     | ATIONAL<br>EGISTER | •    |  |
|    | CITY OR TOWN:                                                                                                  | Concordia                                         | 26 -           | (ET                                 | TITEL I            |      |  |
|    | STATE:                                                                                                         |                                                   | CODE COUN      | TY:                                 | A                  | COL  |  |
|    |                                                                                                                | Kansas 66901                                      | 20             | Clou                                | ıd                 | 029  |  |
| 3. | PHOTO REFERENCE                                                                                                |                                                   |                |                                     |                    |      |  |
|    | PHOTO CREDIT:                                                                                                  | Kansas State Histo                                | rical Soci     | ety Staff                           |                    |      |  |
|    | DATE OF PHOTO:                                                                                                 | July 29, 1971                                     |                |                                     |                    |      |  |
|    | NEGATIVE FILED AT:                                                                                             | Cloud County File, Historic Sites Survey          |                |                                     |                    |      |  |
|    |                                                                                                                | Kansas State Historical Society                   |                |                                     |                    |      |  |
| 4. | the second s | IDENTIFICATION                                    |                |                                     |                    |      |  |
|    | DESCRIBE VIEW, DIRE                                                                                            |                                                   |                |                                     |                    |      |  |
|    | View from the northwest of the north front of the                                                              |                                                   |                |                                     |                    |      |  |
|    |                                                                                                                | Nazareth Convent a                                | and Academy    | building                            |                    |      |  |
|    |                                                                                                                |                                                   |                |                                     |                    |      |  |
|    |                                                                                                                |                                                   |                |                                     |                    |      |  |