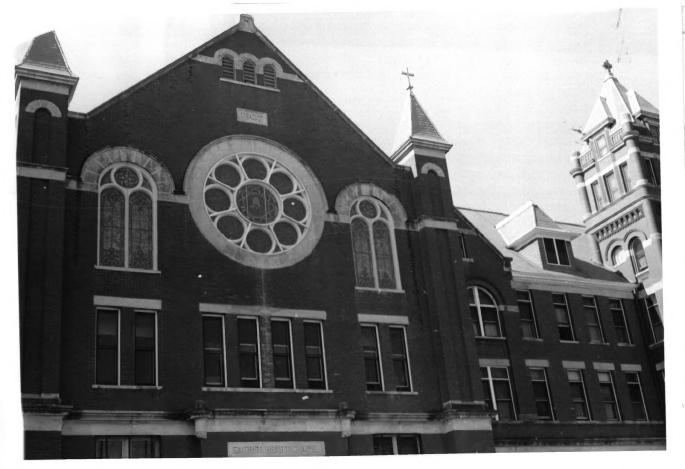

The second secon

----

| · · · · · · · · · · · · · · · · · · · | UNITED                                                                                                                                          | TATES DEPARTMENT OF THE INTERIOR                                            | STATEKansas  |  |  |  |  |
|---------------------------------------|-------------------------------------------------------------------------------------------------------------------------------------------------|-----------------------------------------------------------------------------|--------------|--|--|--|--|
|                                       | NATIONAL                                                                                                                                        | COUNTČloud                                                                  |              |  |  |  |  |
|                                       | PROPE                                                                                                                                           | FOR NPS USE ONLY                                                            |              |  |  |  |  |
| Ś                                     | (Type all entri                                                                                                                                 | ENTRY NUMBER DATE                                                           |              |  |  |  |  |
| z 11.                                 | NAME                                                                                                                                            |                                                                             | A LOL        |  |  |  |  |
| 0                                     | соммон:                                                                                                                                         | Nazareth Convent and Academy                                                | - Protection |  |  |  |  |
|                                       | AND OR HISTORIC:                                                                                                                                |                                                                             | ILL FILLER   |  |  |  |  |
| ⊢ <u>2</u> .                          | LOCATION                                                                                                                                        |                                                                             |              |  |  |  |  |
| U                                     | STREET AND NUMBER:                                                                                                                              | 5th and Court                                                               | MATION 1972  |  |  |  |  |
| 2                                     | CITY OR TOWN:                                                                                                                                   | Concordia                                                                   | REGISTER S   |  |  |  |  |
| F<br>S                                | STATE:                                                                                                                                          |                                                                             | 1131         |  |  |  |  |
| 2                                     | PHOTO REFERENCE                                                                                                                                 | Kansas 66901   20                                                           | Cloud 1029   |  |  |  |  |
| ZE                                    | PHOTO CREDIT: Kansas State Historical Society Staff                                                                                             |                                                                             |              |  |  |  |  |
|                                       | DATE OF PHOTO:                                                                                                                                  | July 29, 1971                                                               |              |  |  |  |  |
| ш<br>ш                                | NEGATIVE FILED AT:                                                                                                                              | Cloud County File, Historic Sites Survey<br>Kansas State Historical Society |              |  |  |  |  |
| 5 4                                   | 4. IDENTIFICATION                                                                                                                               |                                                                             |              |  |  |  |  |
|                                       | Describe view, Direction, ETC.<br>View from the north of the chapel portion of the<br>north front of the Nazareth Convent and Academy building. |                                                                             |              |  |  |  |  |
|                                       |                                                                                                                                                 |                                                                             |              |  |  |  |  |