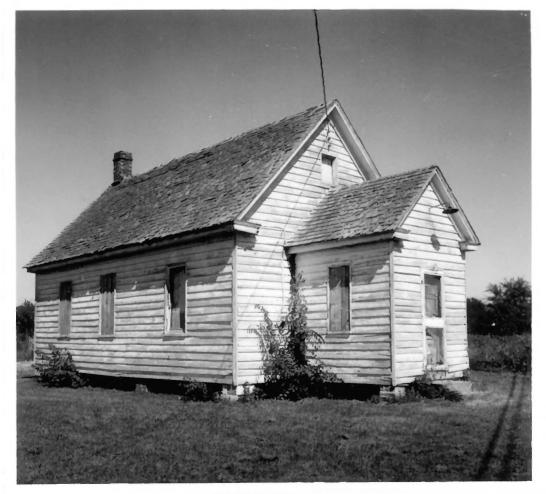

| (1) po an ontros arraon to or enerose with photograph) |              | 3EP 1 1 1975      |          |
|--------------------------------------------------------|--------------|-------------------|----------|
| 1. NAME                                                |              |                   |          |
| COMMON: ROCK School                                    |              |                   | Series . |
| AND/OR HISTORIC: Stanley Ins                           | titute       |                   |          |
| 2. LOCATION                                            |              |                   |          |
| STREET AND NUMBER:                                     |              |                   |          |
| State Route 16                                         |              |                   |          |
| CITY OR TOWN:                                          |              |                   |          |
| Cambridge                                              |              |                   |          |
| STATE:                                                 | CODE COUNTY: |                   | CODE     |
| Maryland                                               | 24 Dorche    | ster              | 019      |
| PHOTO REFERENCE                                        |              |                   |          |
| PHOTO CREDIT:                                          |              | (1,0,1)           |          |
| DATE OF PHOTO: 1974                                    |              | (8)               |          |
| NEGATIVE FILED AT:                                     | /            | RECEIVED          |          |
| 1. IDENTIFICATION                                      |              | JUL 2             | 4        |
| DESCRIBE VIEW, DIRECTION, ETC.                         | (.13)        | 19/5              | 70       |
|                                                        | (20.)        | NATIONAL          | F        |
| 1 1                                                    |              | NATIONAL REGISTER | ~/       |
|                                                        |              |                   |          |
|                                                        |              | TETTO             |          |
|                                                        |              | COL               | 10/1     |