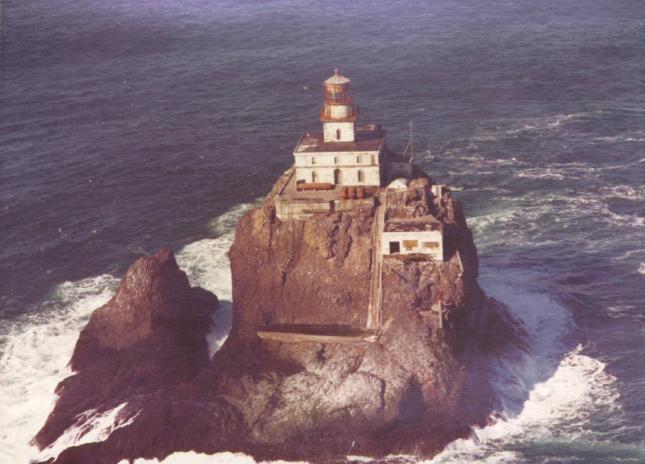

## DEC 9 1981

Tillamook Rock Lighthouse, SEASIDE Clatsop County, Oregon Krohn & Ward, Spring 1979 Negative: Krohn & Ward 107 N. Hemlock Cannon Beach, Oregon 97110 Aerial view of south south west exposure