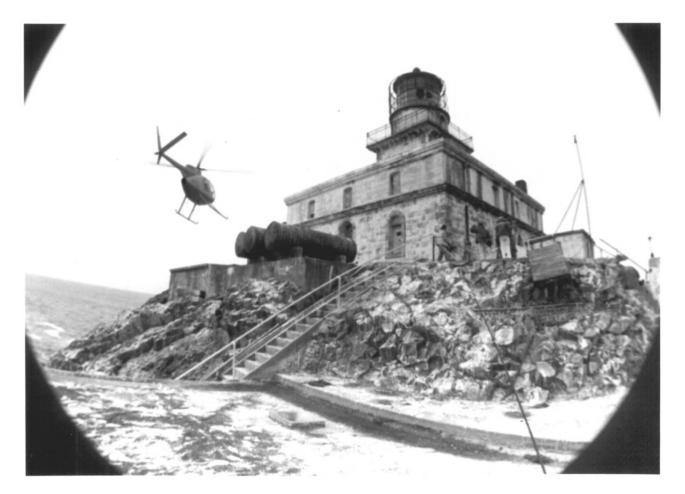

## 20F8 DEC9 1981

Tillamook Rock Lighthouse Seaside Vicinity Clatsop County, Oregon NOV 2 4 1981 **DEC 9** 1981 3 of 8 View of lighthouse before commencement of restoration. Seaside photo, April 25, 1980 Seaside, Oregon