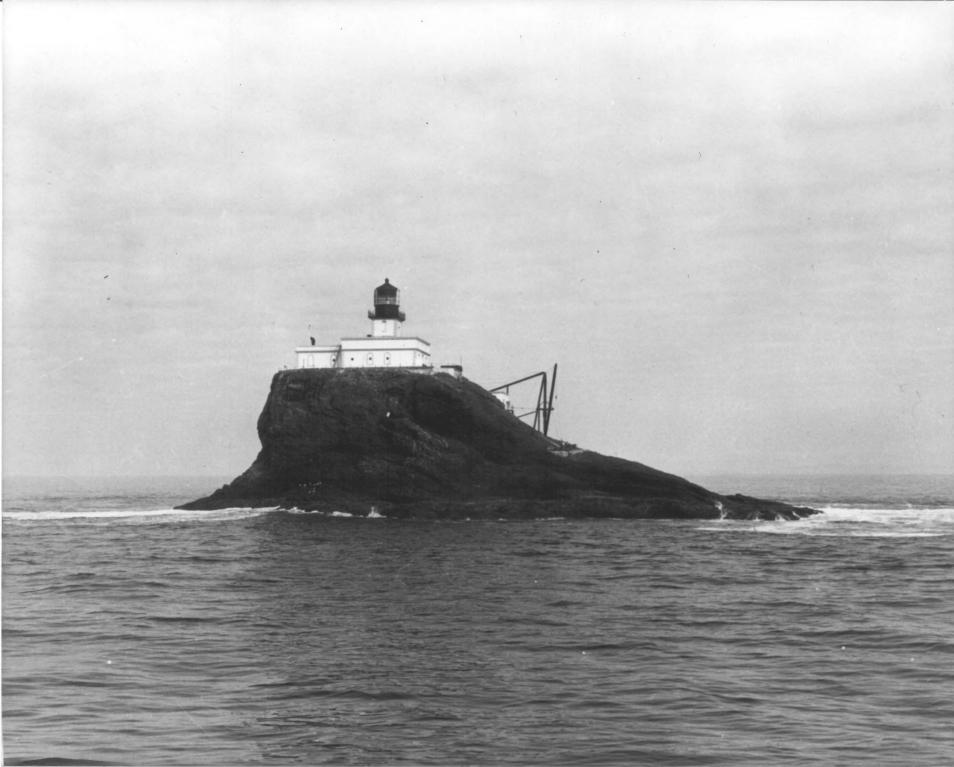

#### Tillamook Rock Lighthouse Seaside Vicinity Clatsop County, Oregon DEC 9 1981 NOV 2 4 1981

5 of 8

View of lighthouse after restoration. Seaside Photo, August 20, 1980. Seaside, Oregon Looking westerly at East elevation.