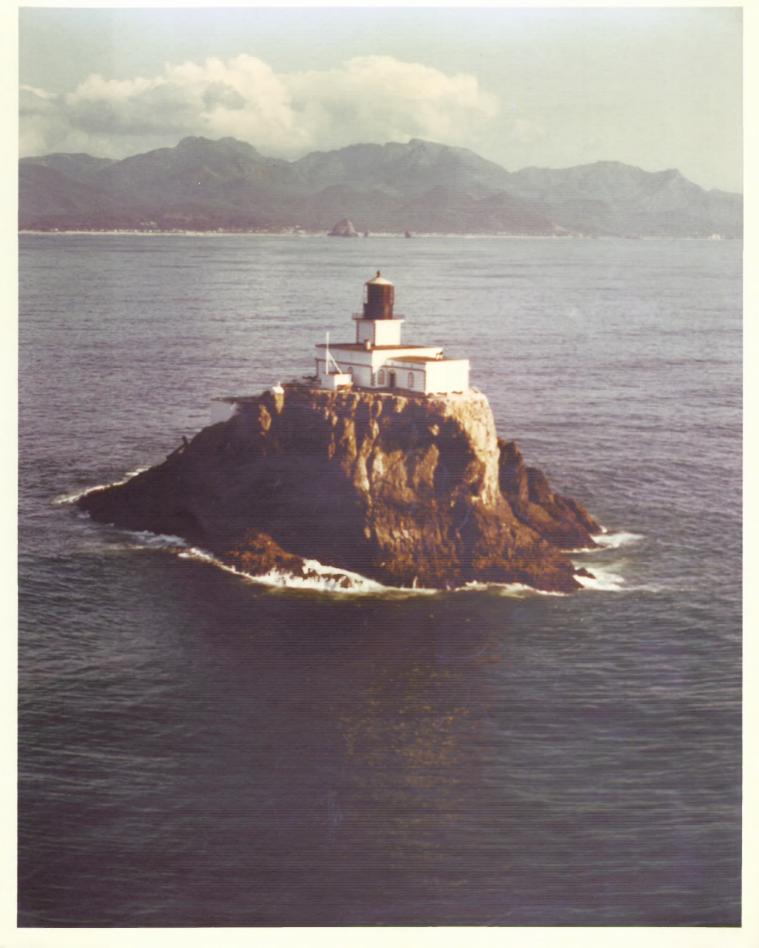

# DEC 9 1981

8 of 8

View of lighthouse after restoration. Looking southeasterly. Haystack Rock, Cannon Beach, and the Oregon Coast Range are in background.

Photo Art Commercial Studios, Inc. Photo, 1980 -- Negative # 636903 900 SW 13th Avenue Portland, OR 97205 NOV 2 4 1981