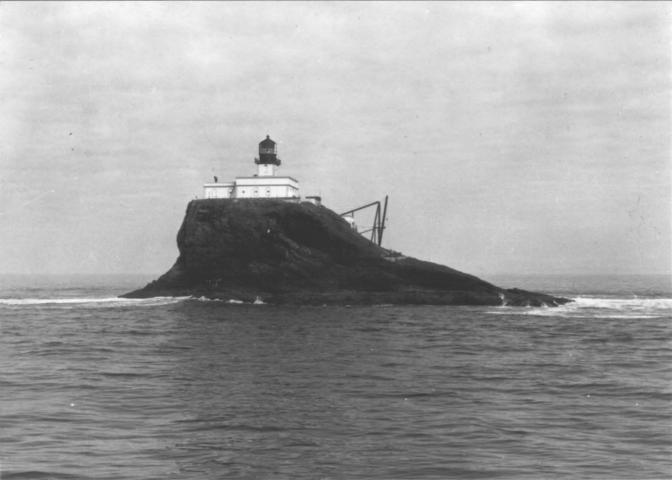

Tillamook Rock Lighthouse Seaside Vicinity Clatsop County, Oregon NOV 2 4 1981

4 of 8 (same as photo #2) Historic view predating decommissioning in 1957. U.S. Coast Guard - 13th District Seattle, WA

Copy negative: Eternity at Sea Columbarium 714 SW 20th Place Portland, OR 97205