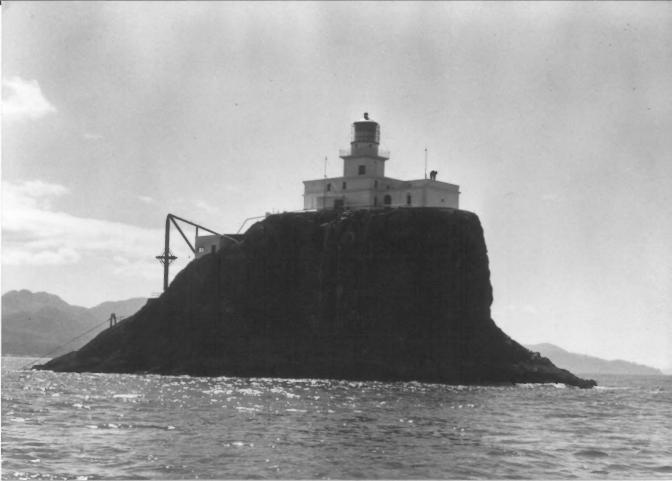

Tillamook Rock Lighthouse Clatsop County, Oregon Historical photo (date unknown) taken when Lighthouse active PAR - 1957 From: U.S. Coast Guard files Seattle. Washington Copy negative: Eternity at Sea Columbarium 714 S.W. 20th Place Portland. Oregon 97205 Sea level view of east north east exposure DEC 9 1981 NOV 2 4 1981 1 OFS