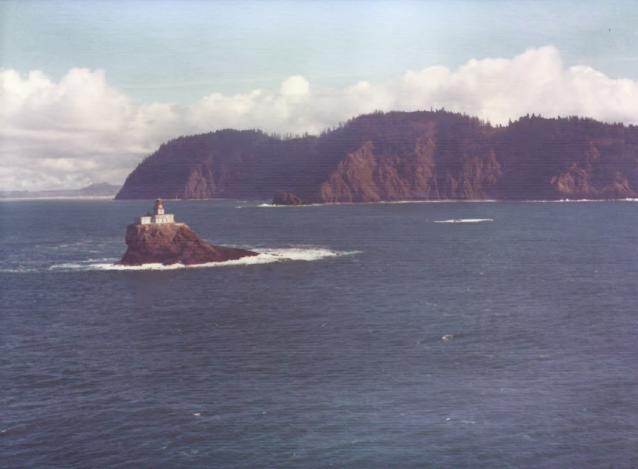

TILLAMOOK HAAD IN BACKGROUND SHASIDA IS IN DISTANCE TO NONTH 7 026 (LOOKING NONTH RASTARLY)

Tillamook Rock Lighthouse Seaside Vicinity Clatsop County, Oregon