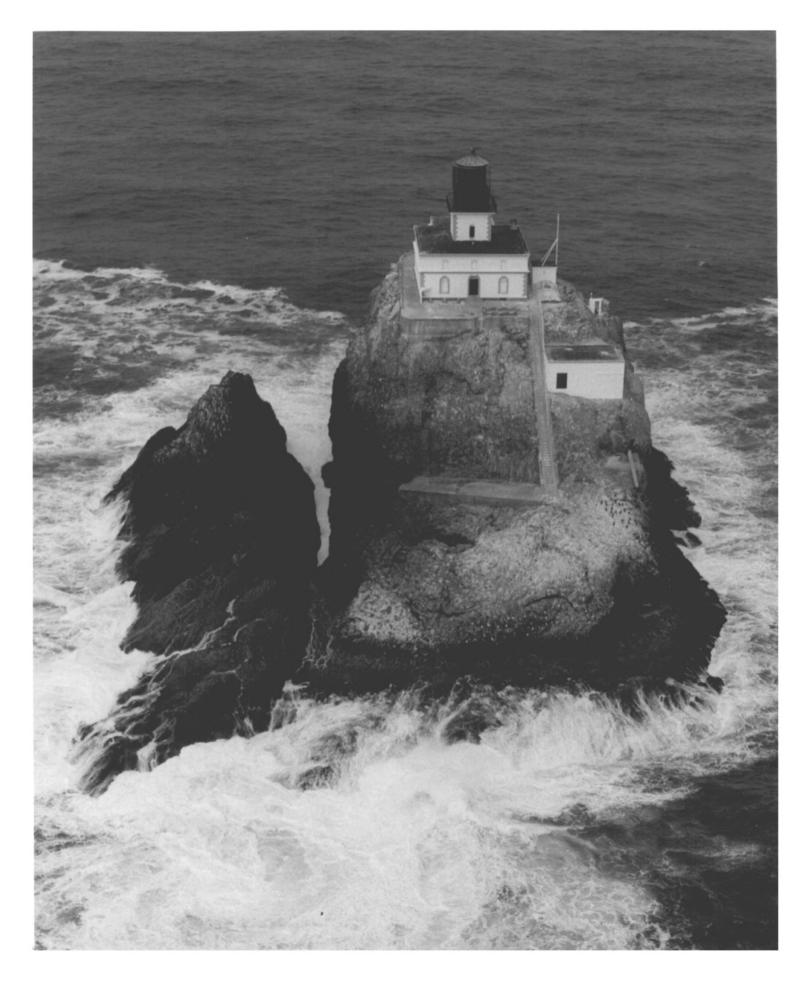

Tillamook Rock Lighthouse Clatsop County, Oregon Krohn & Ward, Spring 1979 Negative: Krohn & Ward 107 N. Hemlock Cannon Beach, Oregon 97110 Aerial view of east south east exposure