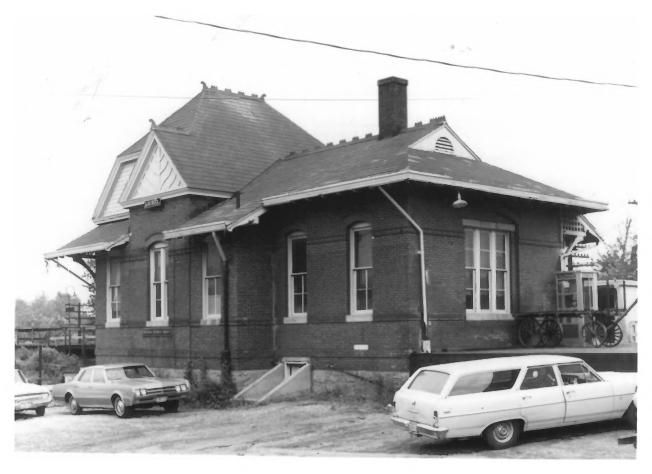

| UNITED STATES DEPARTMENT OF THE INTERIOR<br>NATIONAL PARK SERVICE<br>NATIONAL REGISTER OF HISTORIC PLACES<br>PROPERTY PHOTOGRAPH FORM<br>(Type all entries - attach to or enclose with photograph) |                    | STATE<br>Maryland | Maryland<br>COUNTY<br>Prince George's<br>FOR NPS USE ONLY |  |
|----------------------------------------------------------------------------------------------------------------------------------------------------------------------------------------------------|--------------------|-------------------|-----------------------------------------------------------|--|
|                                                                                                                                                                                                    |                    |                   |                                                           |  |
|                                                                                                                                                                                                    |                    |                   |                                                           |  |
|                                                                                                                                                                                                    |                    | ENTRY NUMBER      | DATE                                                      |  |
|                                                                                                                                                                                                    |                    | MAR 3             | 0 1973                                                    |  |
| 1. NAME                                                                                                                                                                                            |                    |                   |                                                           |  |
| COMMON: Laurel Railroad Sta                                                                                                                                                                        | tion               |                   |                                                           |  |
| AND/ORHISTORIC: Baltimore & Oh.                                                                                                                                                                    | io Railroad Statio | n, Laurel         |                                                           |  |
| 2. LOCATION                                                                                                                                                                                        |                    |                   |                                                           |  |
| STREET AND NUMBER:                                                                                                                                                                                 |                    | - A. 745-         |                                                           |  |
| East Main Street                                                                                                                                                                                   |                    | a. 1.4            |                                                           |  |
| CITY OR TOWN:                                                                                                                                                                                      |                    |                   | 2                                                         |  |
| Laurel                                                                                                                                                                                             |                    |                   | 1                                                         |  |
| STATE:                                                                                                                                                                                             | CODE COUNTY:       | V.                | CODE                                                      |  |
| Maryland                                                                                                                                                                                           | 24 Prin            | ce George's       | 033                                                       |  |
| 3. PHOTO REFERENCE                                                                                                                                                                                 |                    |                   |                                                           |  |
| PHOTO CREDIT: Michael Bourne                                                                                                                                                                       |                    |                   |                                                           |  |
| DATE OF PHOTO: Spring 1968                                                                                                                                                                         |                    |                   |                                                           |  |
| NEGATIVE FILED AT:<br>Maryland Historical Trust                                                                                                                                                    | , 2525 Riva Rd., A | nnapolis, Md. 2   | 1401                                                      |  |
| 4. IDENTIFICATION                                                                                                                                                                                  |                    |                   |                                                           |  |
| DESCRIBE VIEW, DIRECTION, ETC.                                                                                                                                                                     |                    |                   |                                                           |  |
| southwest and north                                                                                                                                                                                | hwest elevations   |                   |                                                           |  |
|                                                                                                                                                                                                    |                    |                   |                                                           |  |