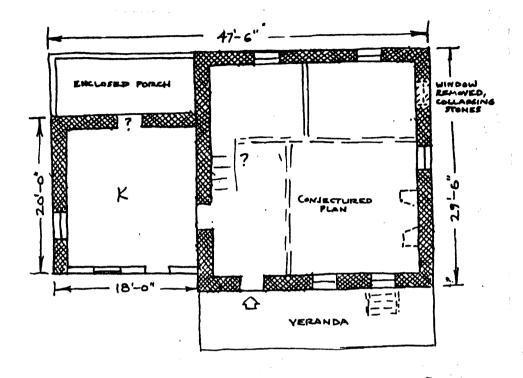

| CONSTRUCTION DATE/SOURCE:  1800/Owner; supported by architectural evidence  BUILDER:  Probably a Blauvelt. FORM/PLAN TYPE: Main: "H", 3 bay, side hall w/ one front room w/ fireplace & narrow back room (29'6" x 29'6"). West wing: "B", one room (18'0" x 20'0"). | NUMBER OF STORIES: 1-1/2 CELLAR: Yes No Unknown. CHIMNEY FOUNDATION: Stone Arch Brick Arch, Stone Foundation Other Unknown. FLOOR JOISTS: Unknown. |
|---------------------------------------------------------------------------------------------------------------------------------------------------------------------------------------------------------------------------------------------------------------------|----------------------------------------------------------------------------------------------------------------------------------------------------|
| FRAMING SYSTEM:  Intermediate Summer Beam Intermediate Bearing Wall Clear Span Other Unknown.  EXTERIOR WALL FABRIC: Pale colored sandstone well cut except on west end of wing and rear.                                                                           | FIRST FLOOR CEILING HEIGHT: Unknown.  FIRST FLOOR WALL THICKNESS: Unknown.  GARRET FLOOR JOISTS: Unknown.  GARRET: Unfinished Space Unknown.       |
| FENESTRATION: Trapezoidal lintels on road side, con- cealed by soffit on front.                                                                                                                                                                                     | ROOF: Gable (Wing) Gambrel (Mæin) Curb small Other                                                                                                 |
| ENTRANCE LOCATION/TYPE: Side hall, but probably not through.                                                                                                                                                                                                        | EAVE TREATMENT:  Sweeping Overhang (rear, 30"±)  Supported Overhang (veranda)  No Overhang  Boxed Gutter  Other                                    |