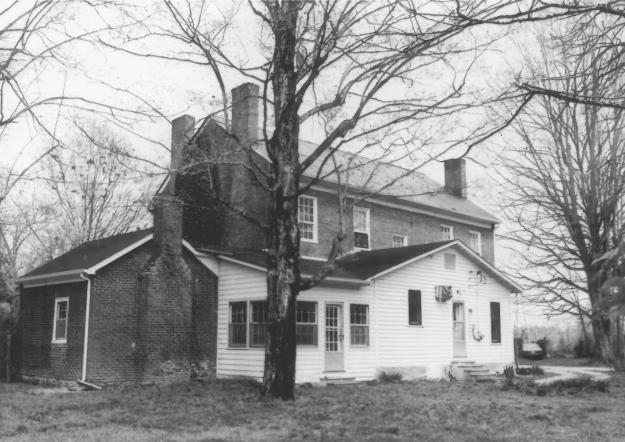

# 7 of 11

Falconhurst Faulkner Springs Rd., McMinnville, Warren Cty, TN Photographer: Ann Toplovich Date: April 15, 1982 Negative: TN Hist.Commission, Nashville, TN Looking northeast: south (rear) and west elevations (1925 additions and 1850 office). # 8 of 11