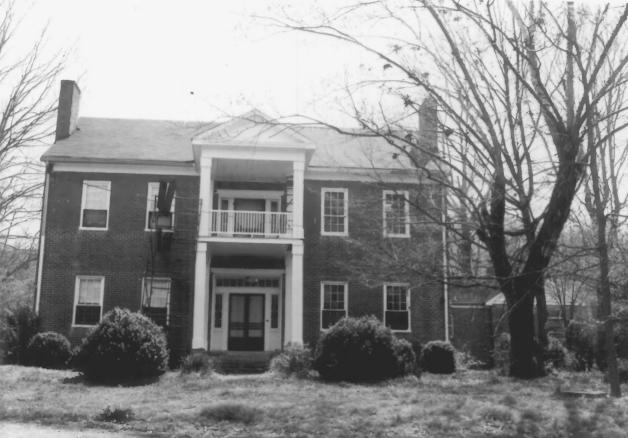

# 5 of 11

Falconhurst. Faulkner Springs Rd., McMinnville, Warren Cty.TN Photographer: Ann Toplovich Date: April 15, 1982 Negative: TN Hist. Commission, Nashville, TN Looking southwest: north (facade) and east elevations # 6 of 11