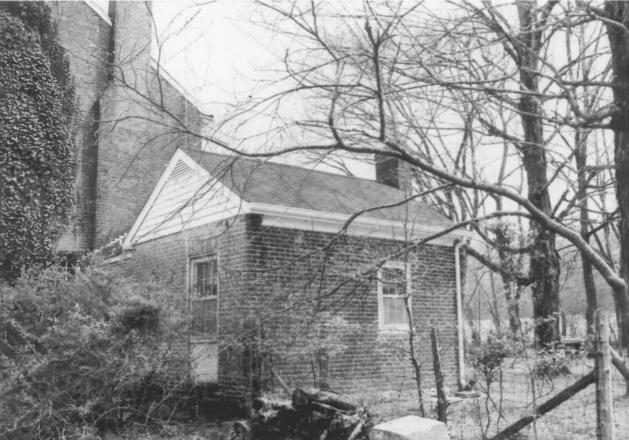

# 9 of 11

Falconhurst Faulkner Springs Rd., McMinnville, Warren Cty, TN Photographer: Ann Toplovich Date: April 15, 1982 Negative: TN Hist. Commission, Nashville, TN Looking southeast: north (facade) and west elevations of 1850 office # 10 of 11

Faulkner Springs Rd., McMinnville, Warren Cty, TN Photographer: Ann Toplovich Date: April 15, 1982 Negative: TN Hist. Commission, Nashville, TN Looking southeast: north (facade) and east elevation (1970 addition connecting office to right) # 11 of 11