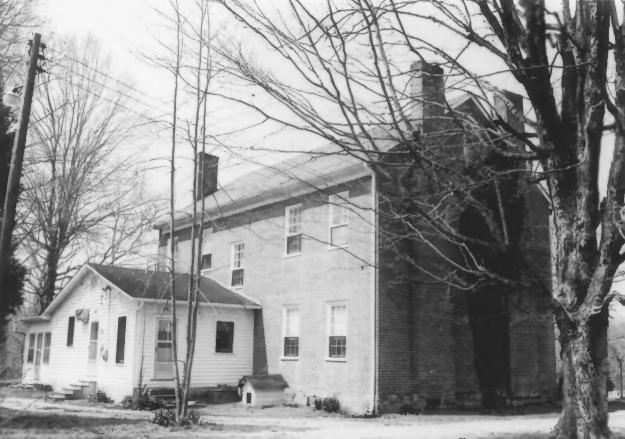

```
Falconhurst
Faulkner Springs Rd., McMinnville, Warren Cty, TN
Photographer: Ann Toplovich
Date: April 15, 1982
Negative: TN Hist. Commission, Nashville, TN
Looking northwest: east and south (rear)
```

elevations (1925 additions)