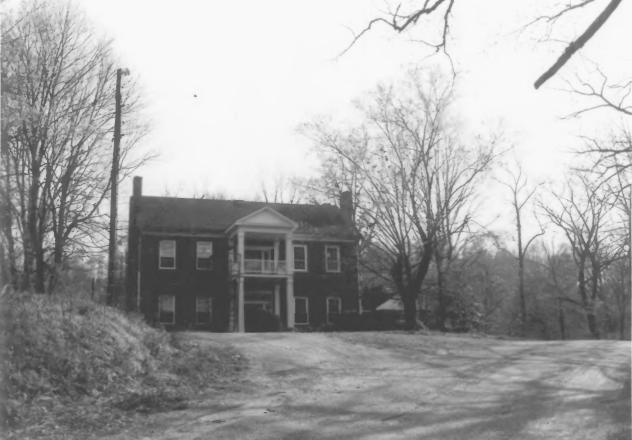

Falconhurst. Faulkner Springs Rd., McMinnville, Warren Cty., TN Photographer: Ann Toplovich Date: April 15, 1982 Negative: TN Hist. Commission, Nashville, TN

Looking south: north elevation (facade)