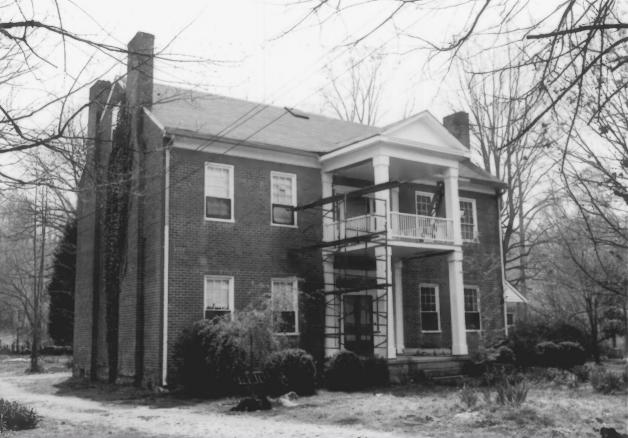

Falconhurst. Faulkner Springs Rd., McMinnville, Warren Cty., TN Photographer: Ann Toplovich Date: April 15, 1982 Negative: TN Hist. Commission, Nashville, TN

Looking south: north elevation (facade)