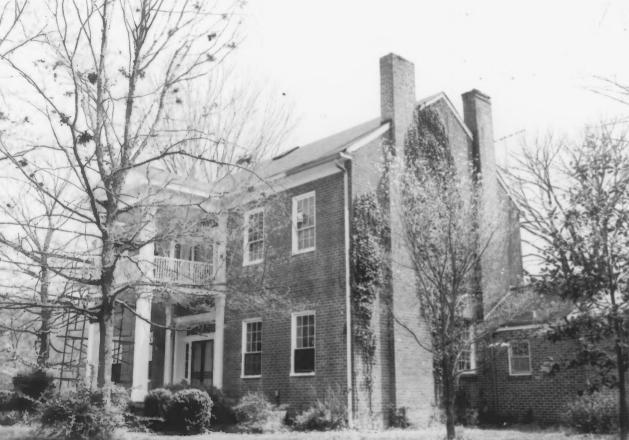

Falconhurst. Faulkner Springs Rd., McMinnville, Warren Cty., TN Photographer: Ann Toplovich Date: April 15, 1982 Negative: TN Hist. Commission, Nashville, TN

Looking south: north elevation (facade)