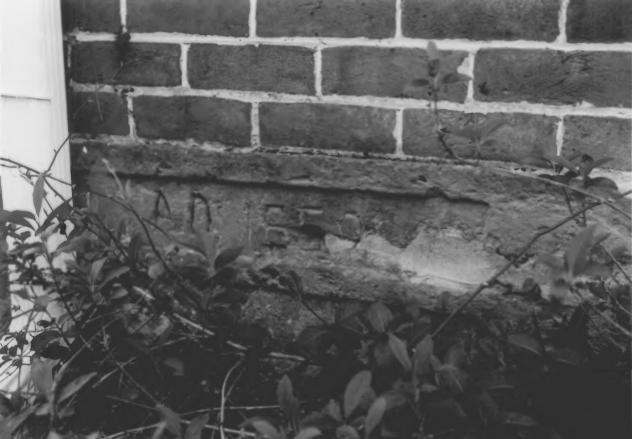

Falconhurst Faulkner Springs Rd., McMinnville, Warren Cty, TN Photographer: Ann Toplovich Date: April 15, 1982 Negative: TN Hist. Commission, Nashville, TN Looking south: Detail of 1850 cornerstone on northeast corner of facade