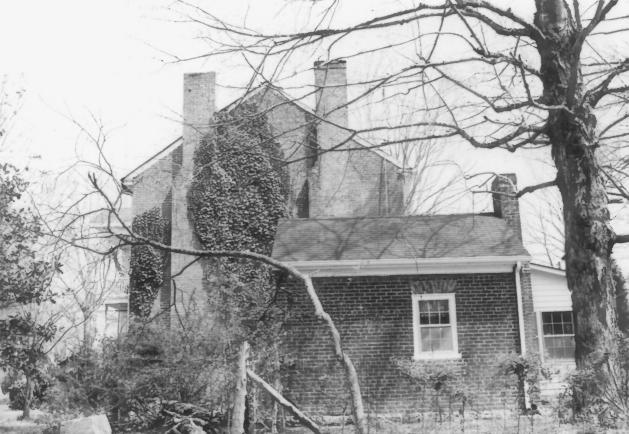

```
Falconhurst
Faulkner Springs Rd., McMinnville, Warren Cty, TN
Photographer: Ann Toplovich
Date: April 15, 1982
Negative: TN Hist. Commission, Nashville, TN
Looking northwest: east and south (rear)
```

elevations (1925 additions)