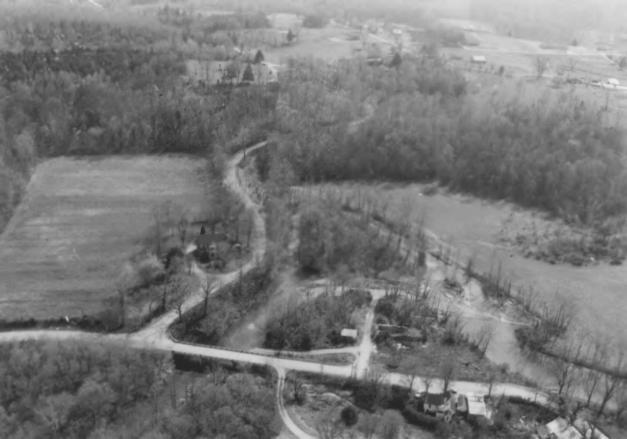

Falconhurst Faulkner Springs Rd, McMinnville, Warren Cty, TN Photographer: Ann Toplovich Date: April 15, 1982 Negative: TN Hist. Commission, Nashville, TN Aerial view looking south, Falconhurst, Pike Hill Cemetery, and site of Central Factory (Tennessee Woolen Mill) # 1 of 11

Falconhurst Faulkner Springs Rd., McMinnville, Warren Cty., TN Photographer: Ann Toplovich Date: April 15, 1982 Negative: TN Hist. Commission, Nashville, TN Looking south: setting of Falconhurst # 2 of 11