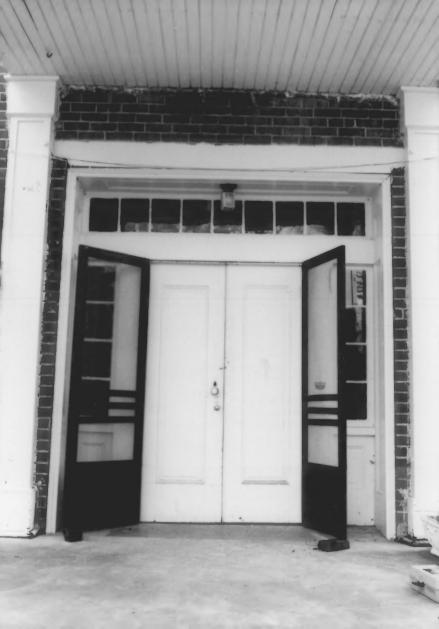

# 3 of 11

Faulkner Springs Rd., McMinnville, Warren Cty, TN Photographer: Ann Toplovich Date: April 15, 1982 Negative: TN Hist. Commission, Nashville, TN

Falconhurst.

Looking south: detail of entrance on north elevation (facade)
# 4 of 11