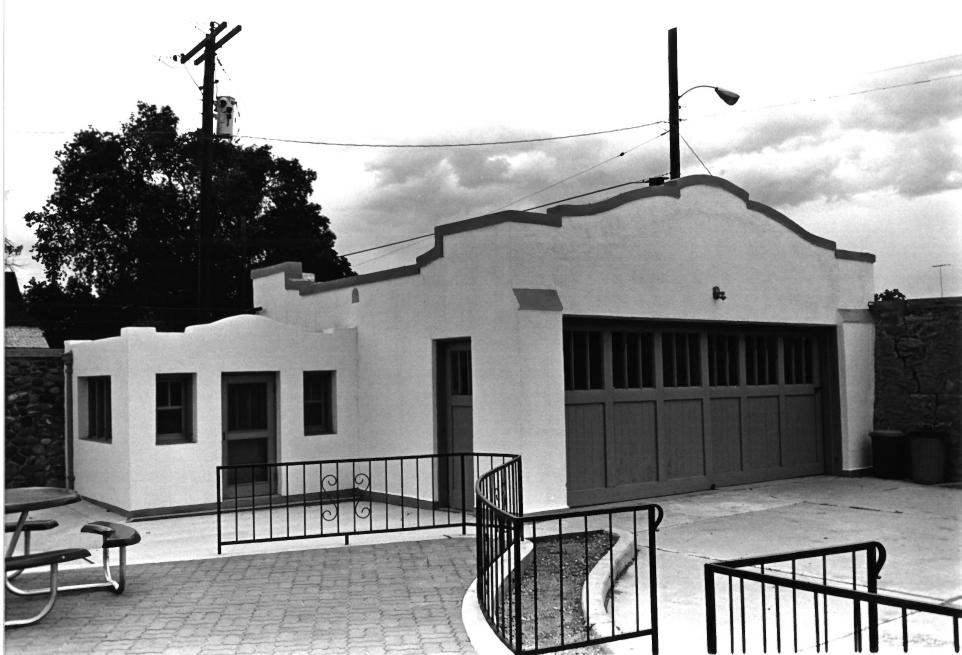

Property Name: Colorado State Hospital
Superintendent's Residence
Location: Pueblo, Colorado (Pueblo County)

Photographer/Date: Jim Munch/June, 1985
Negative: Pueblo Regional Planning Office
Camera View: Playhouse and Garage Rear Patio
looking northeast
Photo No.: 4