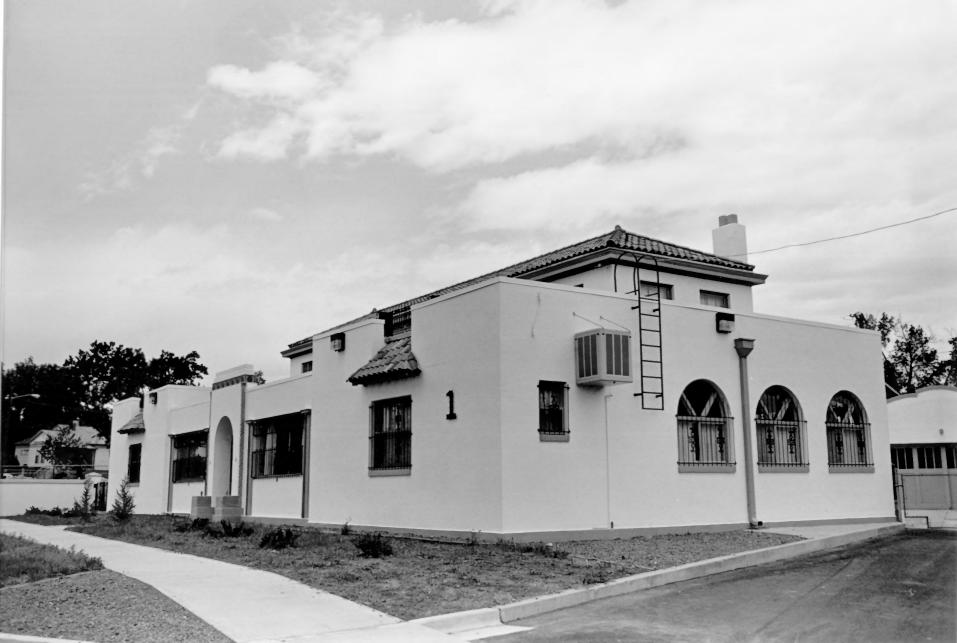

Photo No.: 2

Property Name: Colorado State Hospital
Superintendent's Residence
Location: Pueblo, Colorado (Pueblo County)
Photographer/Date: Lin March (Location)

Photo No.: 3

Photographer/Date: Jim Munch/June, 1985
Negative: Pueblo Regional Planning Office
Camera View: South Corner looking north