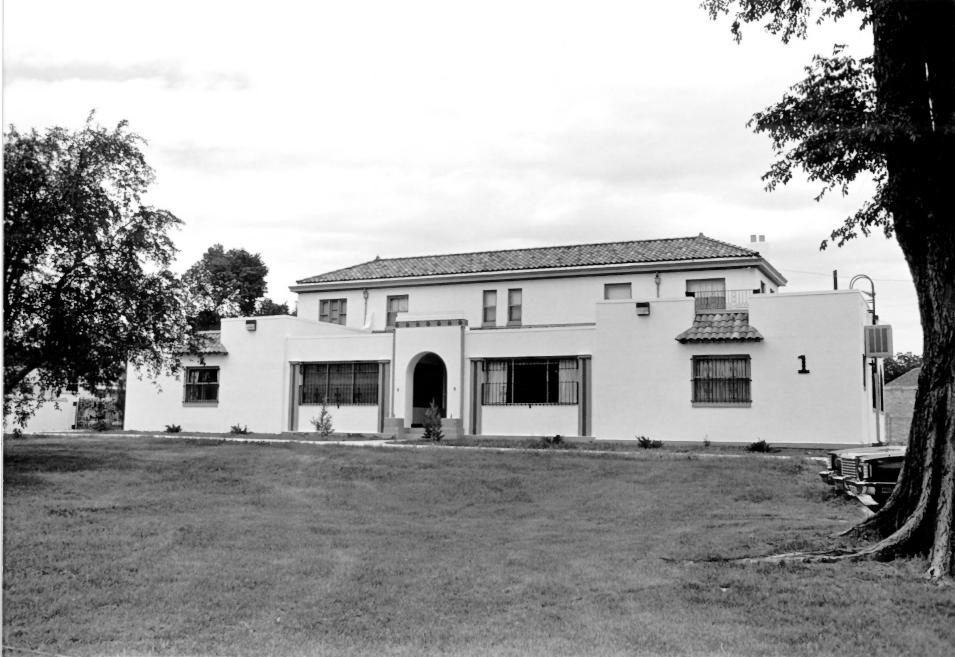

Property Name: Colorado State Hospital
Superintendent's Residence
Location: Pueblo, Colorado (Pueblo County)

Photographer/Date: Jim Munch/June, 1985
Negative: Pueblo Regional Planning Office
Camera View: Southwest Facade looking northeast
Photo No.: 1