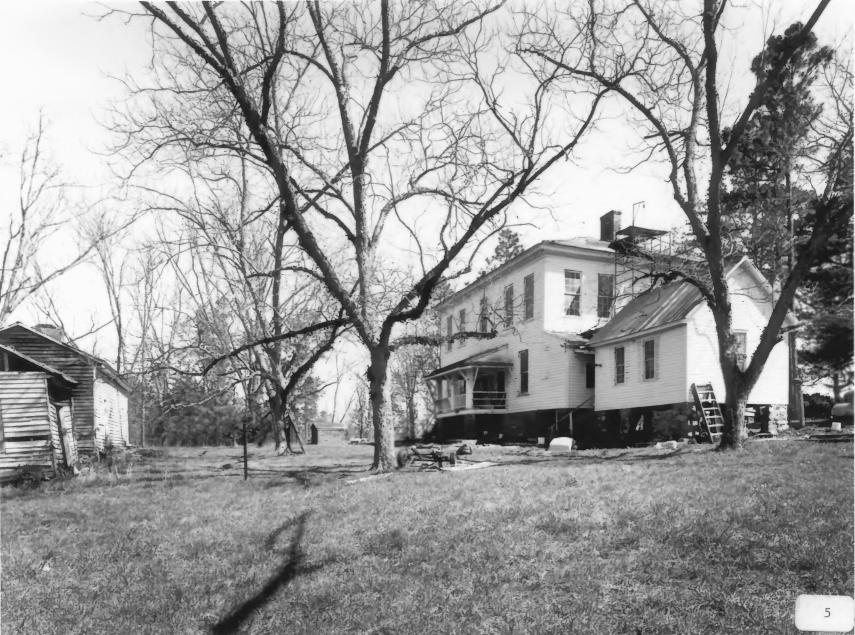

east.

Negative Filed: Ga. Dept. Natural Resources Date Photographed: April 1986 Description (5 of 28): Main House, rear view and outbuildings; photographer facing

Photographer: James R. Lockhart
Negative Filed: Ga. Dept. Natural Resources
Date Photographed: April 1986