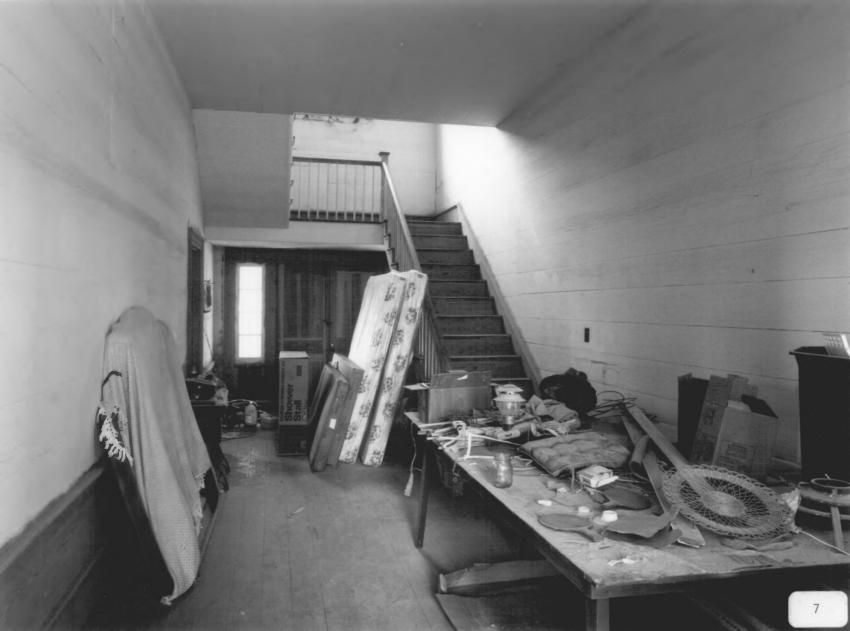

Description (7 of 28): Main House, rear door and stairs; photographer facing northwest.

Photographer: James R. Lockhart Negative Filed: Ga. Dept. Natural Resources Date Photographed: April 1986 Description (8 of 28): Main House, first floor, southeast front room (bedroom); photographer facing north.