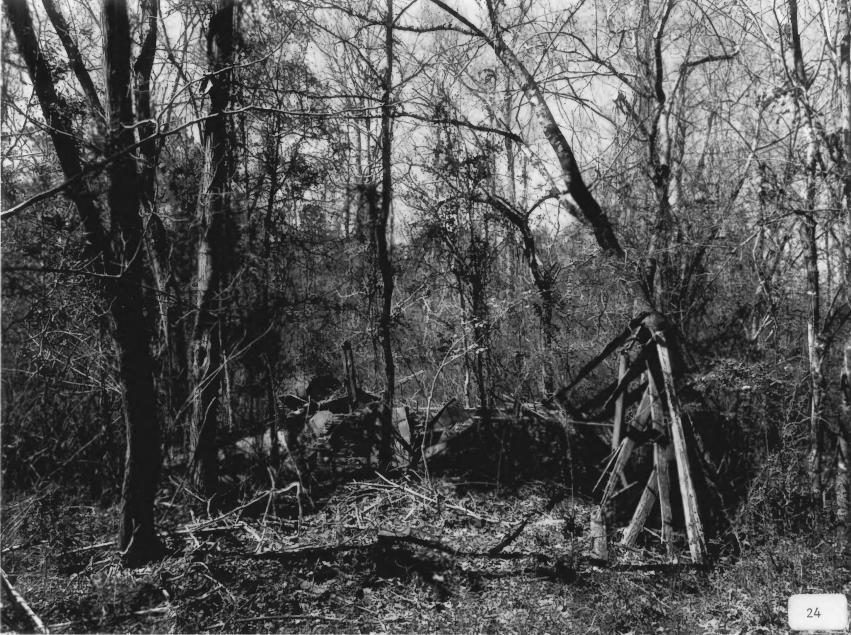

Description (26 of 28): Industrial Site;

millstones and foundations.

Photographer: James R. Lockhart
Negative Filed: Ga. Dept. Natural Resources
Date Photographed: April 1986

Description (27 of 28): Industrial Site; gin house.