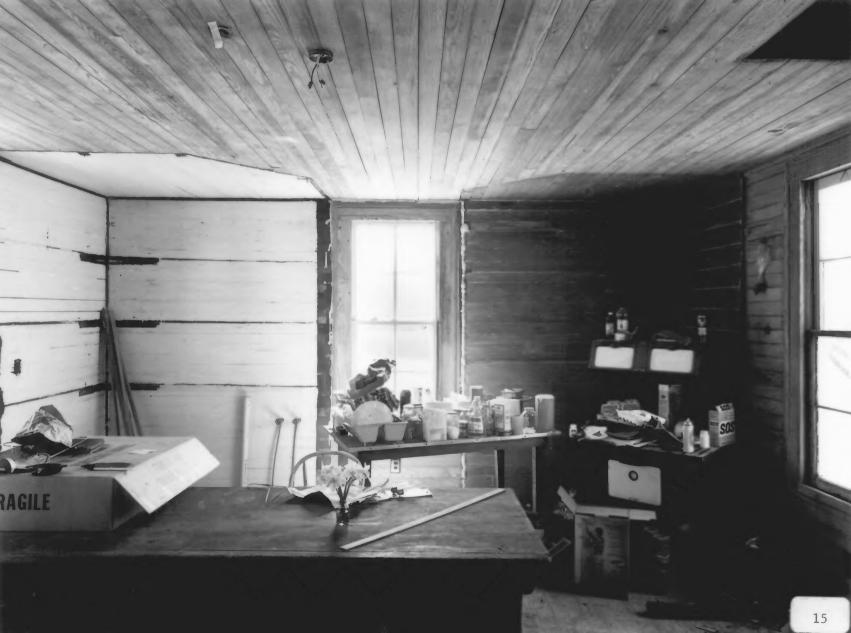

Description (14 of 28): Main House, second floor, northeast bedroom; photographer facing southwest.

Photographer: James R. Lockhart
Negative Filed: Ga. Dept. Natural Resources
Date Photographed: April 1986
Description (15 of 28): Current Kitchen;
photographer facing southwest.