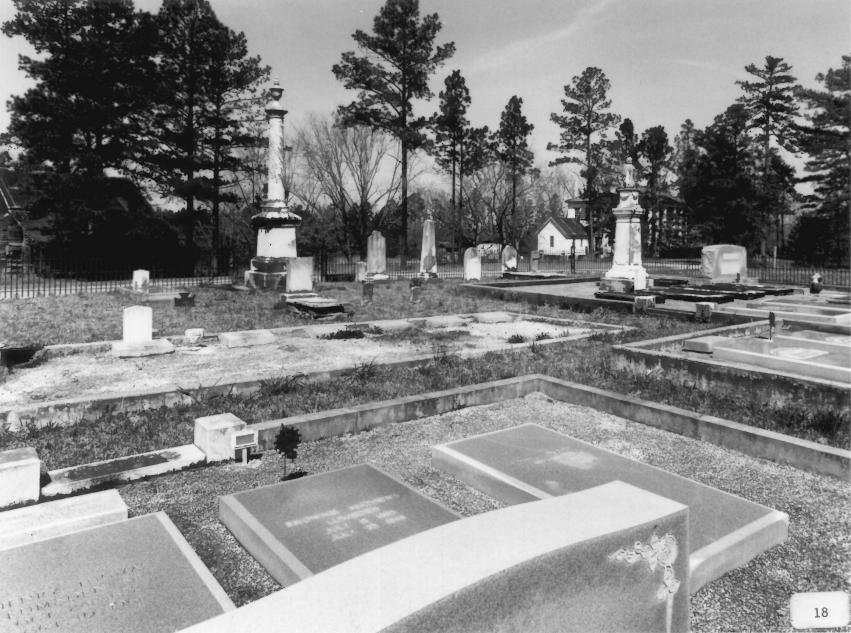

Photographer: James R. Lockhart

photographer facing north.

Negative Filed: Ga. Dept. Natural Resources Date Photographed: April 1986 Description (18 of 28): Cemetery;

Photographer: James R. Lockhart Negative Filed: Ga. Dept. Natural Resources Date Photographed: April 1986