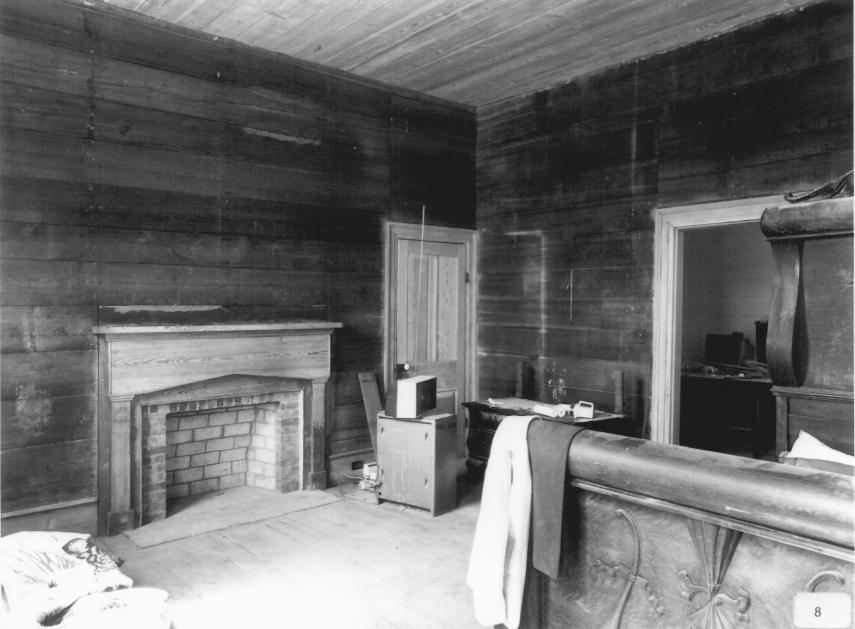

Description (7 of 28): Main House, rear door and stairs; photographer facing northwest.

Photographer: James R. Lockhart Negative Filed: Ga. Dept. Natural Resources Date Photographed: April 1986 Description (8 of 28): Main House, first floor, southeast front room (bedroom); photographer facing north.