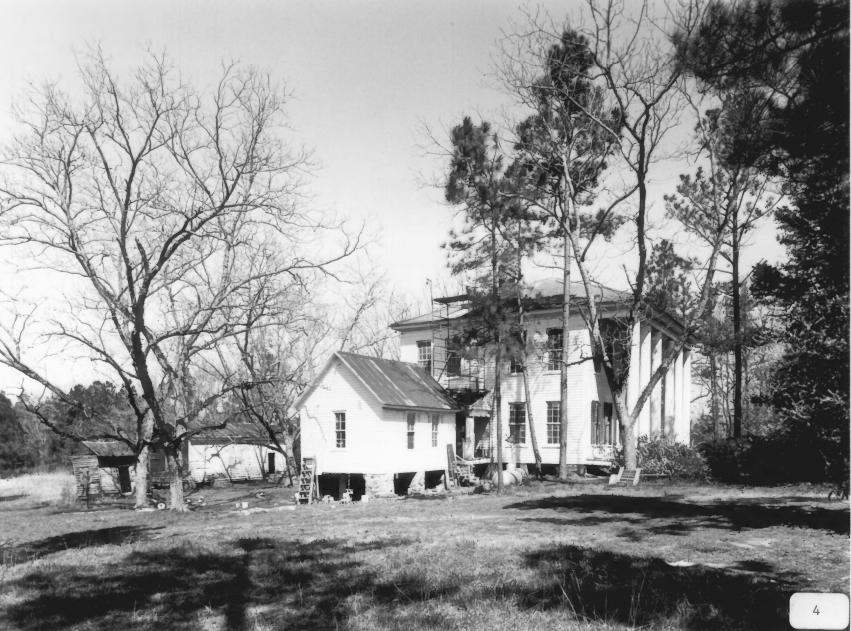

east.

Negative Filed: Ga. Dept. Natural Resources Date Photographed: April 1986 Description (5 of 28): Main House, rear view and outbuildings; photographer facing

Photographer: James R. Lockhart
Negative Filed: Ga. Dept. Natural Resources
Date Photographed: April 1986