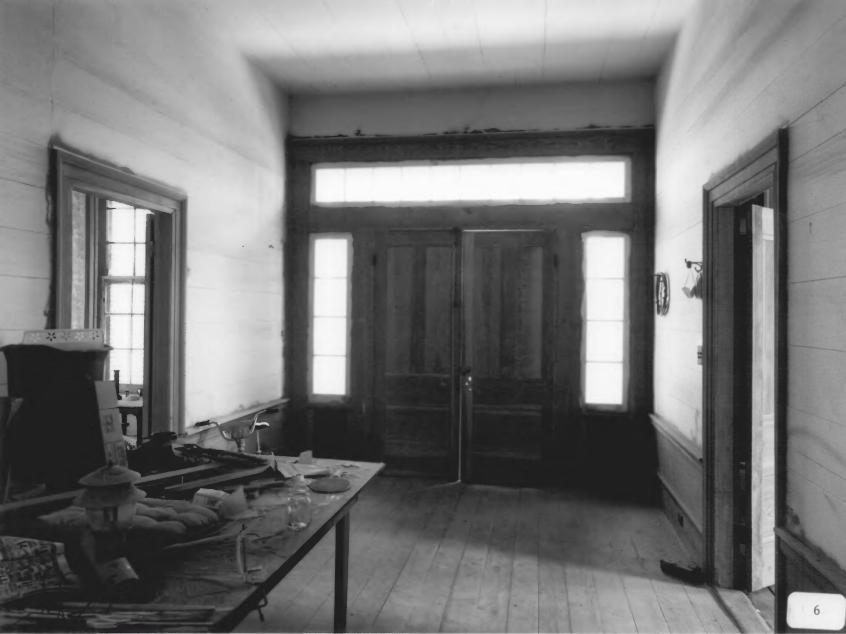

Description (6 of 28): Main House from

Description (6 of 28): Main House, front door inside; photographer facing southeast.

Photographer: James R. Lockhart Negative Filed: Ga. Dept. Natural Resources Date Photographed: April 1986