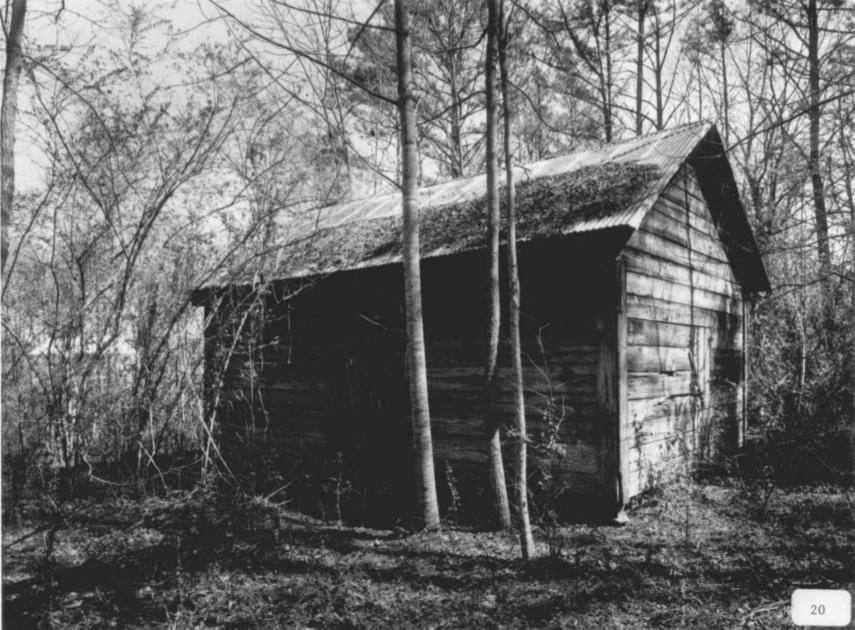

Description (19 of 28): Overseer's House (Drane House); photographer facing northeast

Photographer: James R. Lockhart
Negative Filed: Ga. Dept. Natural Resources
Date Photographed: April 1986

Description (20 of 28): Blacksmith Shop, exterior; photographer facing northeast.