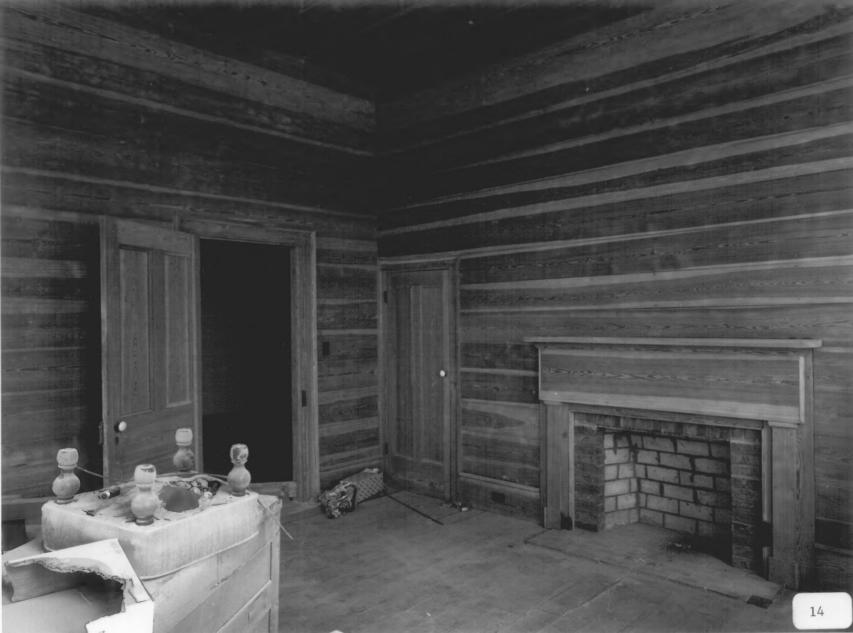

Photographer: James R. Lockhart
Negative Filed: Ga. Dept. Natural Resources
Date Photographed: April 1986

Description (10 of 28): Main House, first floor, southwest room (dining room); photographer facing southwest.