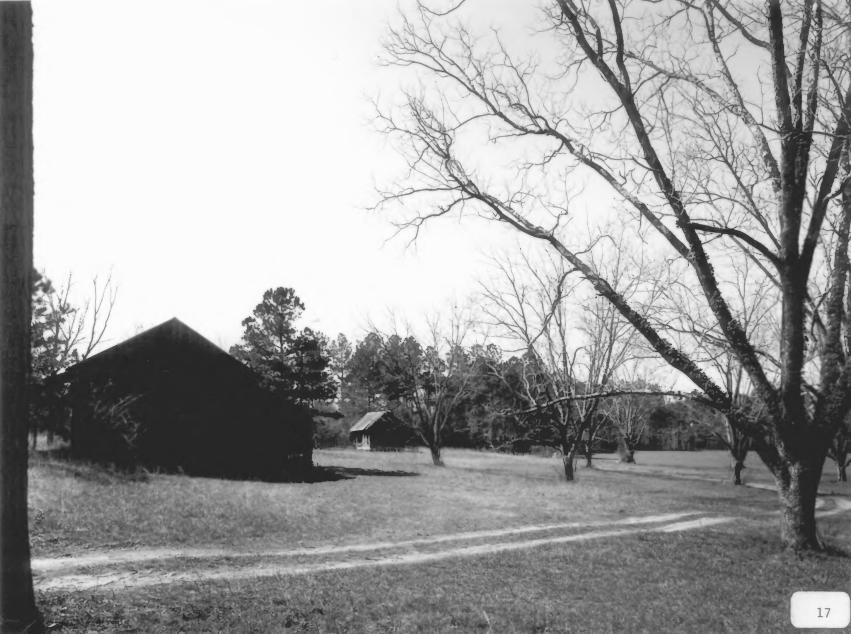

Photographer: James R. Lockhart Negative Filed: Ga. Dept. Natural Resources Date Photographed: April 1986

Description (17 of 28): Outbuildings (barn and corn crib) and Pecan Grove; photographer facing southwest.