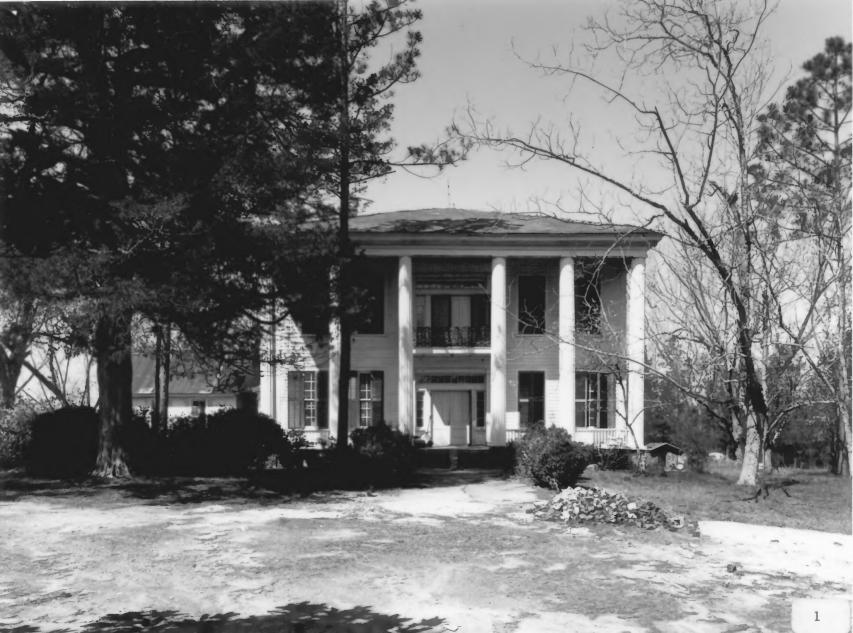

Photographer: James R. Lockhart Negative Filed: Ga. Dept. Natural Resources Date Photographed: April 1986

Description (1 of 28): Main House, front view; photographer facing northwest.

Photographer: James R. Lockhart Negative Filed: Ga. Dept. Natural Resources Date Photographed: April 1986