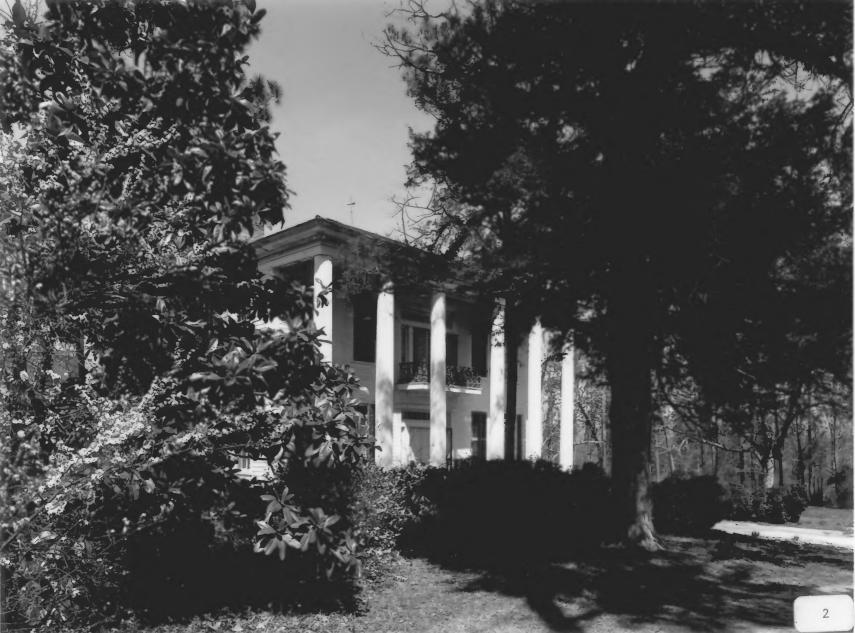

Description (2 of 28): Main House, front view; photographer facing north.

Photographer: James R. Lockhart Negative Filed: Ga. Dept. Natural Resources Date Photographed: April 1986

Description (3 of 28): Main House, front view; photographer facing west.