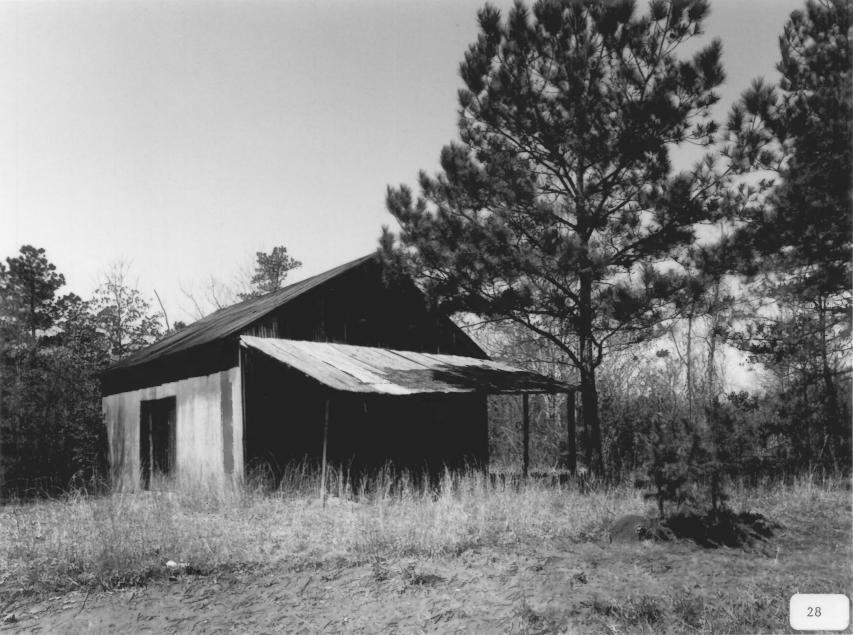

Photographer: James R. Lockhart Negative Filed: Ga. Dept. Natural Resources Date Photographed: April 1986

Description (28 of 28): Garage/Gas Station, with gas pump; photographer facing northwest.