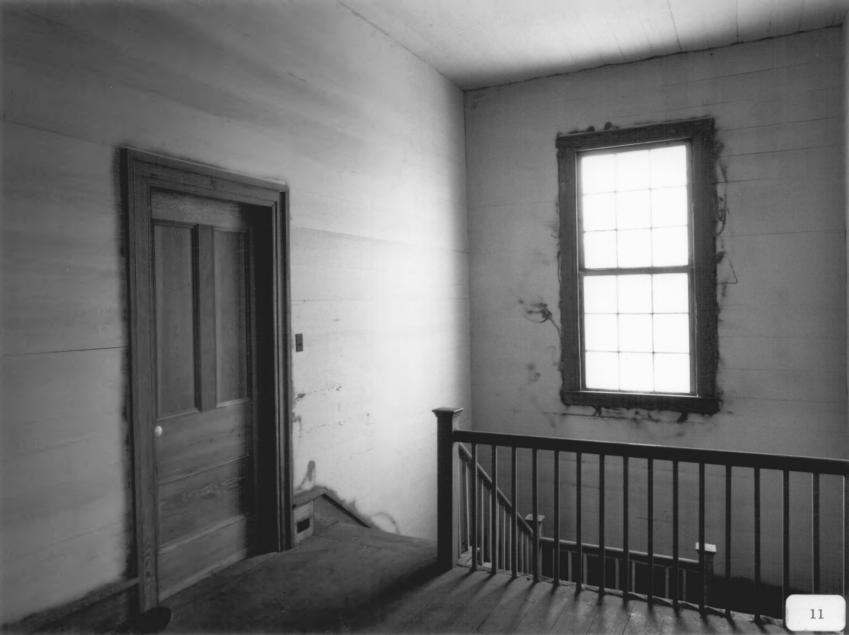

Photographer: James R. Lockhart Negative Filed: Ga. Dept. Natural Resources Date Photographed: April 1986

Description (11 of 28): Main House, second floor landing; photographer facing northwest.

Photographer: James R. Lockhart Negative Filed: Ga. Dept. Natural Resources Date Photographed: April 1986