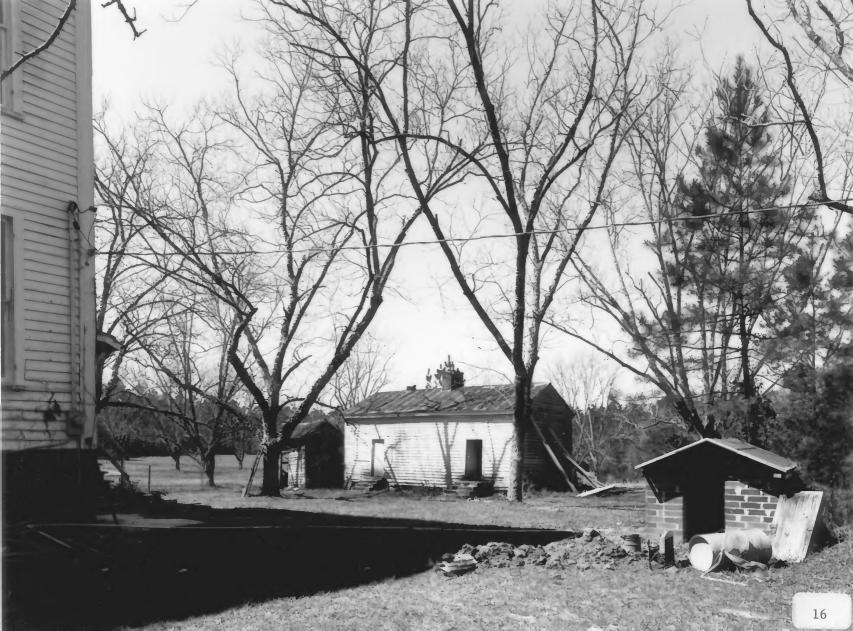

(also known as the "Detatched Kitchen")

Photographer: James R. Lockhart
Negative Filed: Ga. Dept. Natural Resources
Date Photographed: April 1986
Description (16 of 28): Outbuildings

Description (16 of 28): Outbuildings (smokehouse and original kitchen); photographer facing west.