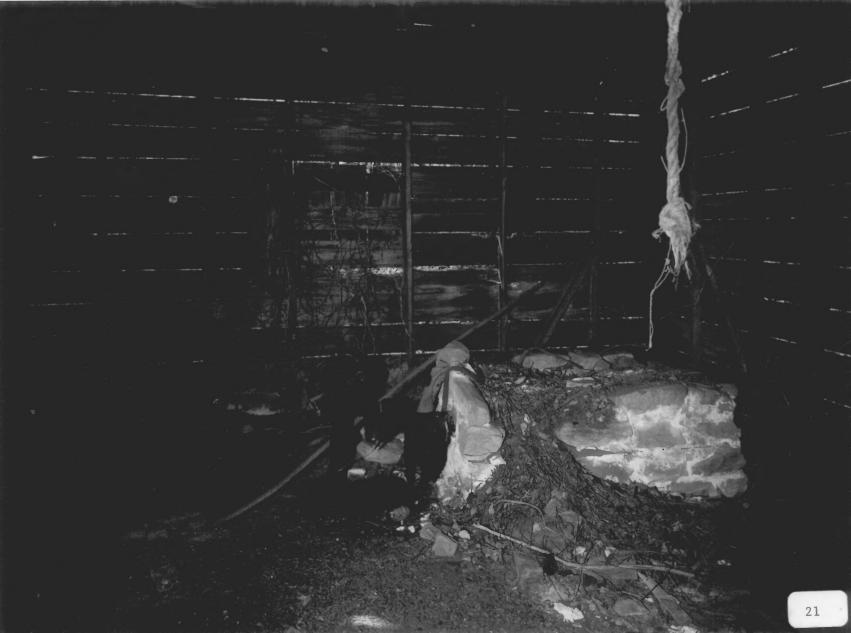

Photographer: James R. Lockhart Negative Filed: Ga. Dept. Natural Resources Date Photographed: April 1986

Description (21 of 28): Blacksmith Shop, interior; photographer facing south.

dipping vat and walkway.

Photographer: James R. Lockhart
Negative Filed: Ga. Dept. Natural Resources
Date Photographed: April 1986
Description (22 of 28): Industrial Site;

Photographer: James R. Lockhart Negative Filed: Ga. Dept. Natural Resources Date Photographed: April 1986