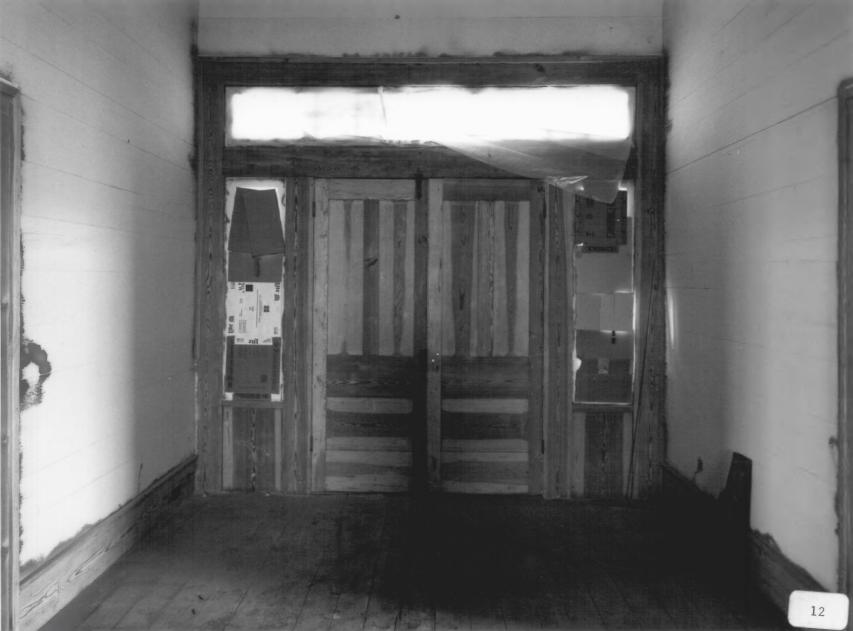

Description (12 of 28): Main House, second floor, doors to balcony; photographer facing southeast.

Photographer: James R. Lockhart Negative Filed: Ga. Dept. Natural Resources Date Photographed: April 1986