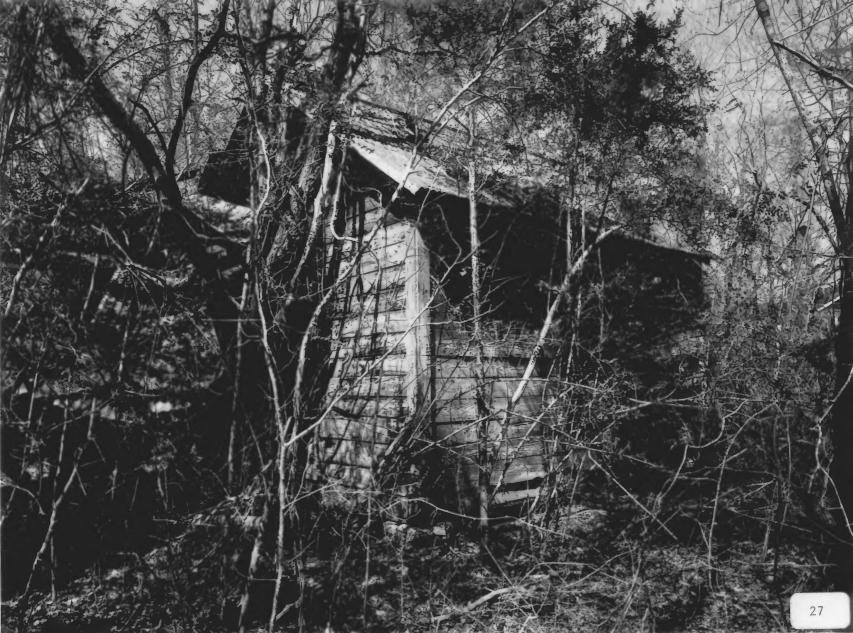

Description (26 of 28): Industrial Site;

millstones and foundations.

Photographer: James R. Lockhart
Negative Filed: Ga. Dept. Natural Resources
Date Photographed: April 1986

Description (27 of 28): Industrial Site; gin house.