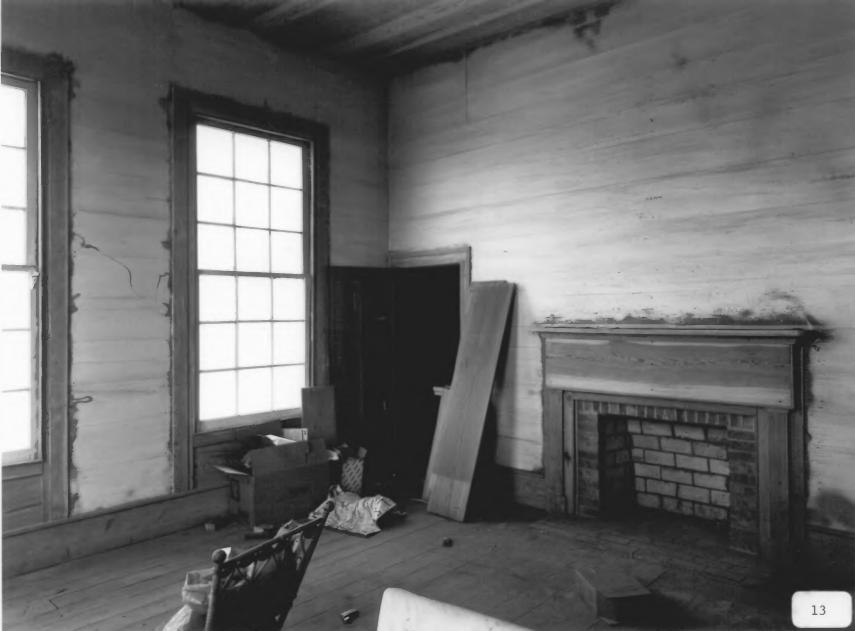

photographer facing north.

Photographer: James R. Lockhart
Negative Filed: Ga. Dept. Natural Resources
Date Photographed: April 1986
Description (9 of 28): Main House, first
floor, northeast front room (parlor);