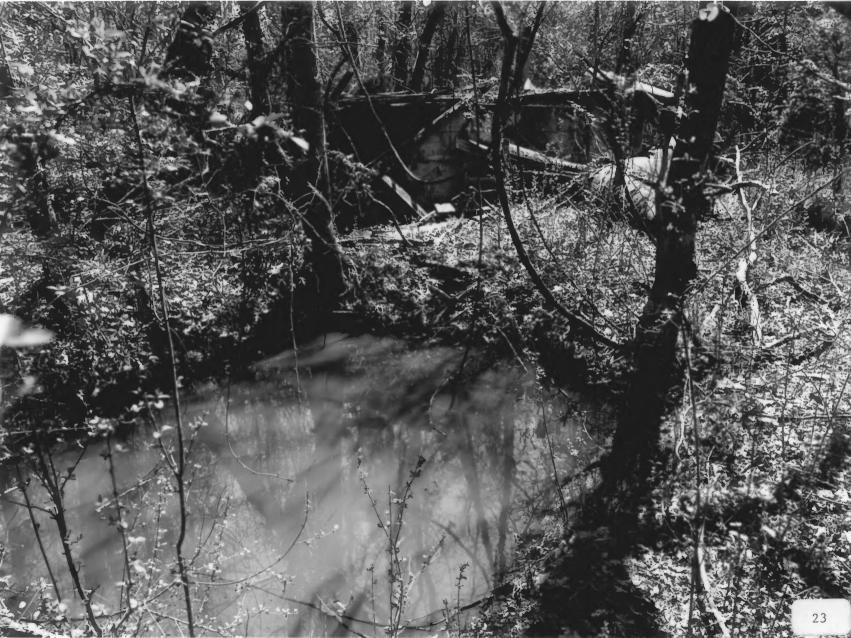

Photographer: James R. Lockhart Negative Filed: Ga. Dept. Natural Resources Date Photographed: April 1986

Description (25 of 28): Industrial Site: foundation south of gin house.

Photographer: James R. Lockhart Negative Filed: Ga. Dept. Natural Resources Date Photographed: April 1986