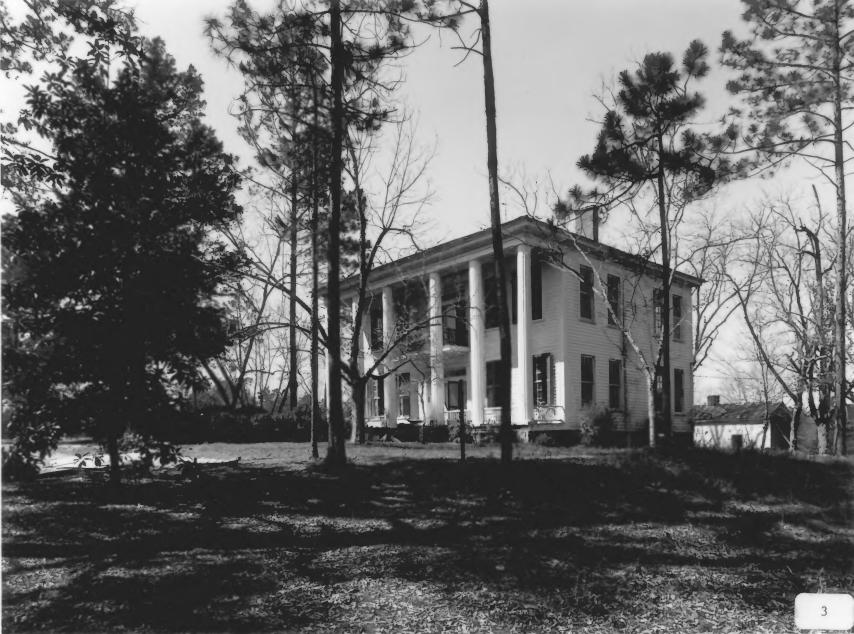

Photographer: James R. Lockhart Negative Filed: Ga. Dept. Natural Resources Date Photographed: April 1986

Description (4 of 28): Main House, side view and outbuildings; photographer facing north.

Photographer: James R. Lockhart