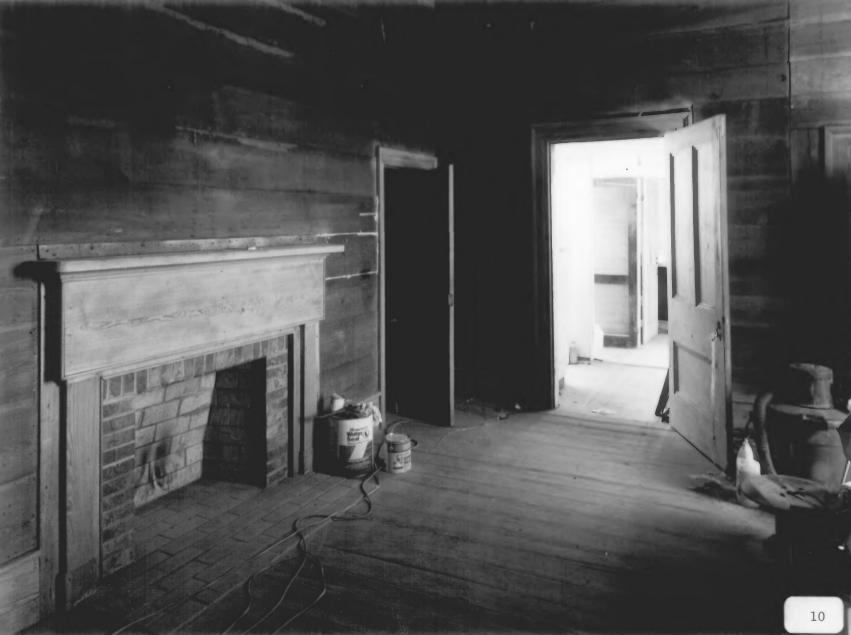

Photographer: James R. Lockhart
Negative Filed: Ga. Dept. Natural Resources
Date Photographed: April 1986

Description (10 of 28): Main House, first floor, southwest room (dining room); photographer facing southwest.