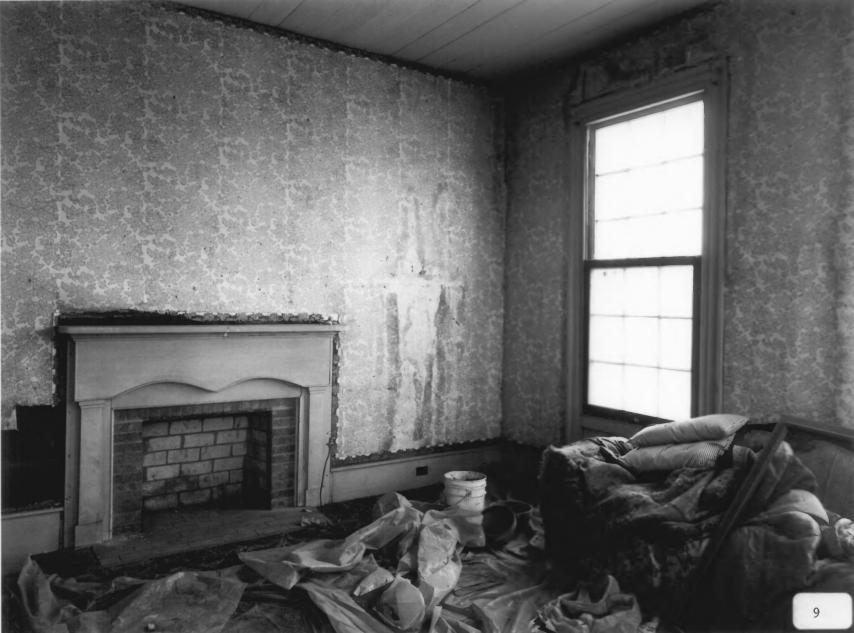

photographer facing north.

Photographer: James R. Lockhart
Negative Filed: Ga. Dept. Natural Resources
Date Photographed: April 1986
Description (9 of 28): Main House, first
floor, northeast front room (parlor);