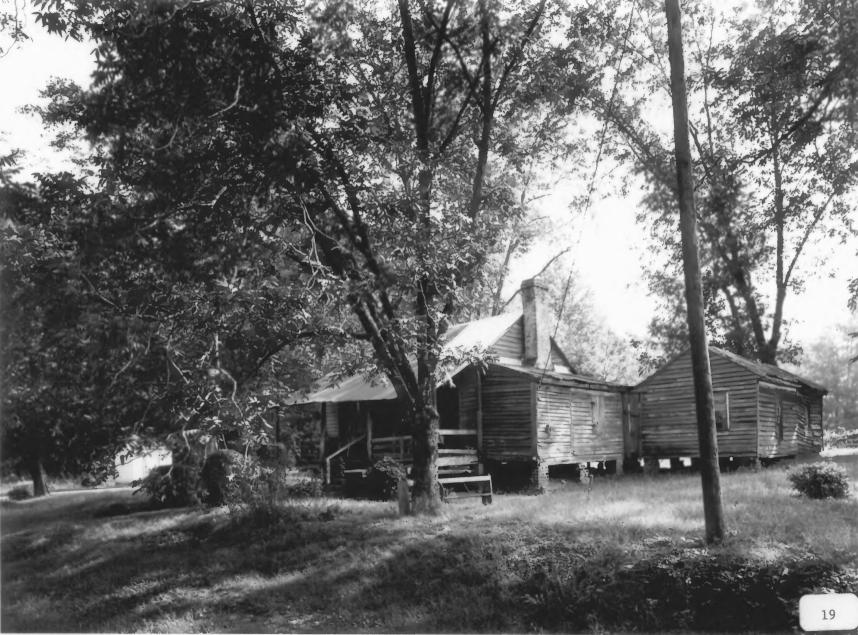

Description (19 of 28): Overseer's House (Drane House); photographer facing northeast

Photographer: James R. Lockhart
Negative Filed: Ga. Dept. Natural Resources
Date Photographed: April 1986

Description (20 of 28): Blacksmith Shop, exterior; photographer facing northeast.