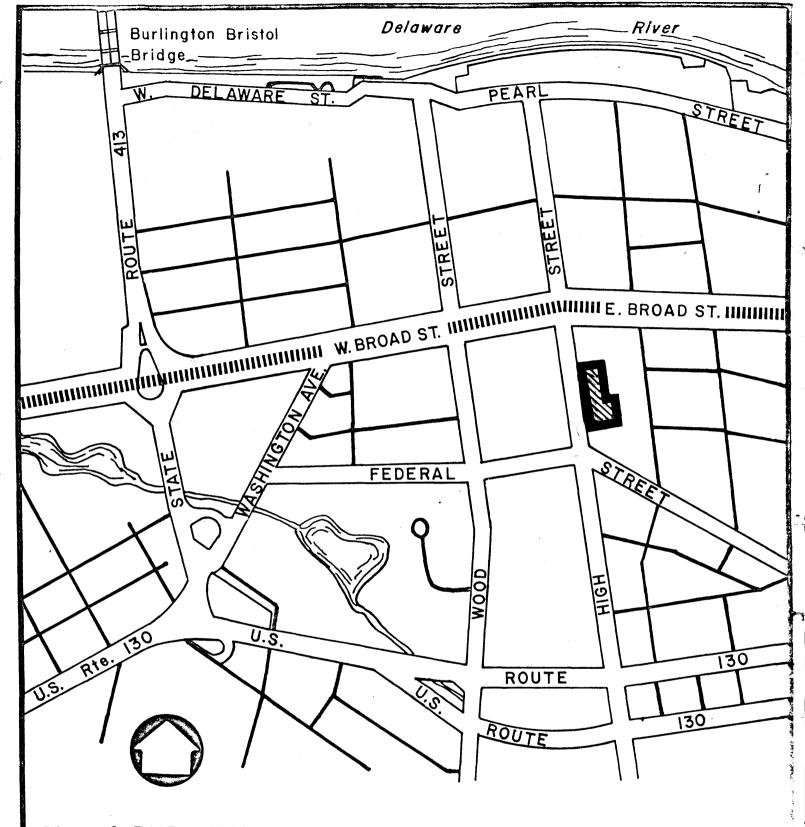

er at Boston, and finally in the graveyard at Trinity Church, New York City, where he now rests.

#### UNITED STATES DEPARTMENT OF THE INTERIOR **NATIONAL PARK SERVICE**

### NATIONAL REGISTER OF HISTORIC PLACES **INVENTORY -- NOMINATION FORM**

FOR NPS USE ONLY RECEIVED JUL 27 1977 APR 26 1978

**CONTINUATION SHEET** 

**ITEM NUMBER** 

**PAGE** 

DATE ENTERED

#### BIBLIOGRAPHICAL REFERENCES

Gleaves, Albert, <u>James Lawrence</u>, G. P. Putnam's Son's, Penna. 1904

Historic American Buildings Survey-N.J.-73

Keller, Helen Rex, Dictionary Historic Events, Haffner Company, N.Y., 1971

Nelson, William, Bibliographical & Genealogical Notes, published in the collections N. J. History Soc., 1916

- C. Williams, Silver Smiths of South Jersey, 1700-1825,
- G. S. Me manns Company, Phila., 1949



PEARSON-HOW, COOPER, LAWRENCE HOUSES, MICRO-DISTRICT

STATE OF NEW JERSEY
DEPT. OF ENVIRONMENTAL PROTECTION

0' 400' 800' SCALE