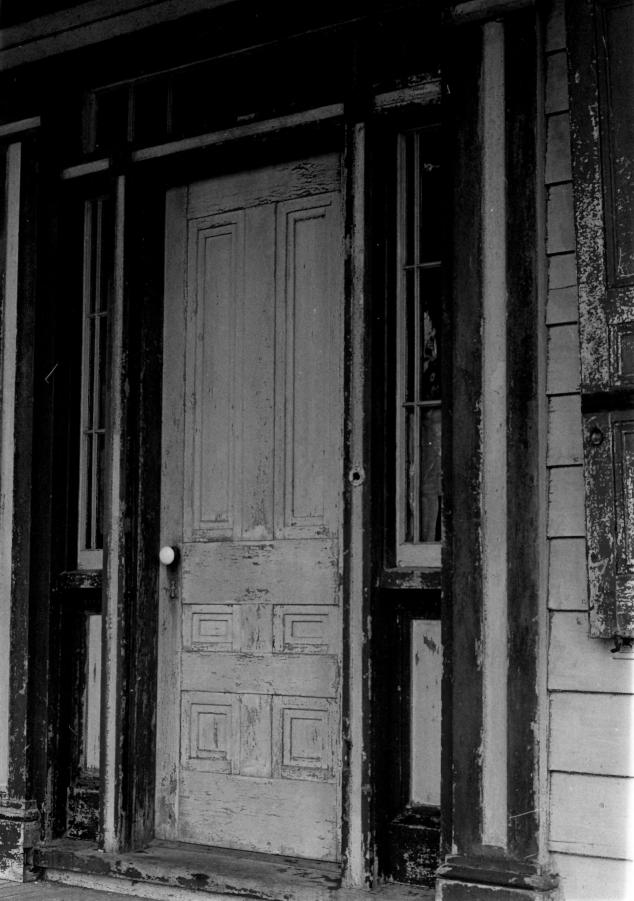

MAR 2 1982

Name: B. F. Hanson House

Location:Route 299 West of Middletown, New Castèr Cty.
Photographer: Patricia Walmsey

Delaware

Date: May 1979

Location of Negative: Bureau of Archaeology & Historic

Preservation, Old State House, The Green, Dover, DE 19901 Description: view of front entrance, from west.