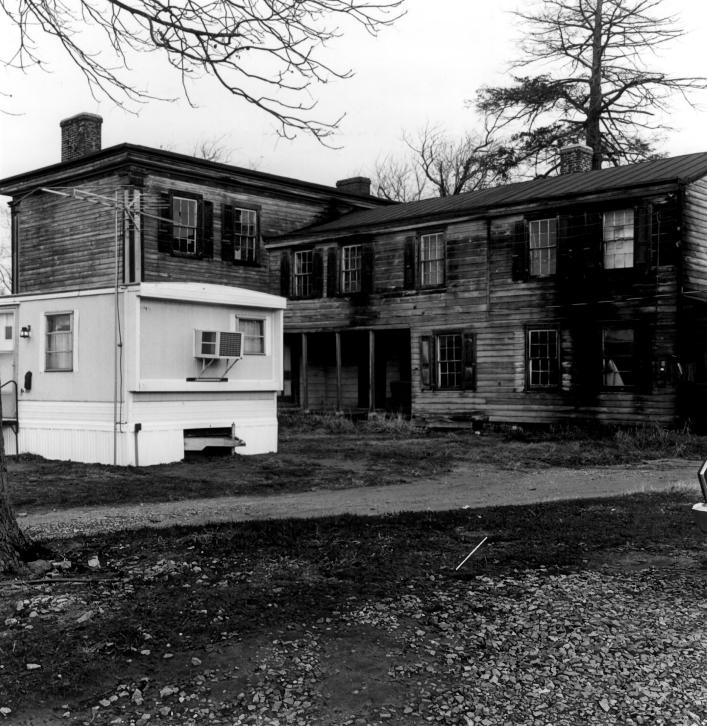

Name: B.F. Hanson House

Location: Route 299 West of Middletown, New Castle Cty.
Delaware

Photographer; Jon Andress

Date: November 1980
Location of Negative: Bureau of Archaeology & Historic
Preservation, Old State House, The Green, Dover, DE 19901
Description: main block, oblique view from west

MAR 3 1982

Photograph Number: #1 of 7

Name: B.F. Hanson House

Location: Route 299 West of Middletown, New Castle Cty:
Delaware

Photographer: Jon Andress

Date: November 1980

Location of Negative: Bureau of Archaeology & Historic
Preservation, Old State HOuse, The Green, Dover, DE 19901
Description: Front elevation from west-northwest