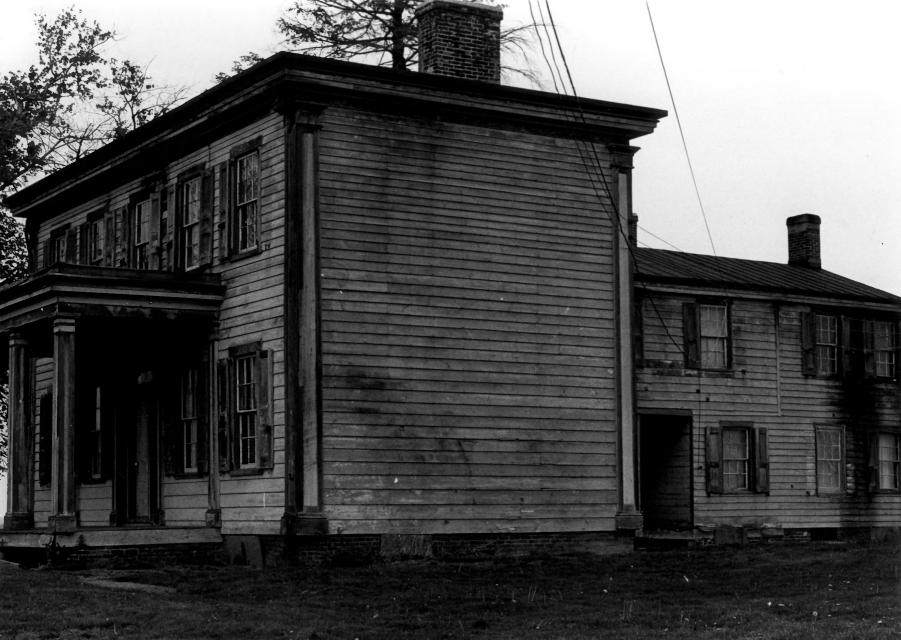

Photograph Numbers #3 of 7

Name: B.F. Hanson HOuse

Location: Route 299 West of Middletown, New Castle Cty.

Delaware

Photographera Patricia Walmsey

Date: May 1979

Location of Negative: Bureau of Archaeology & Historic Preservation, Old State House, The Green, Bover, DE 19901 Description: oblique view from west-southwest