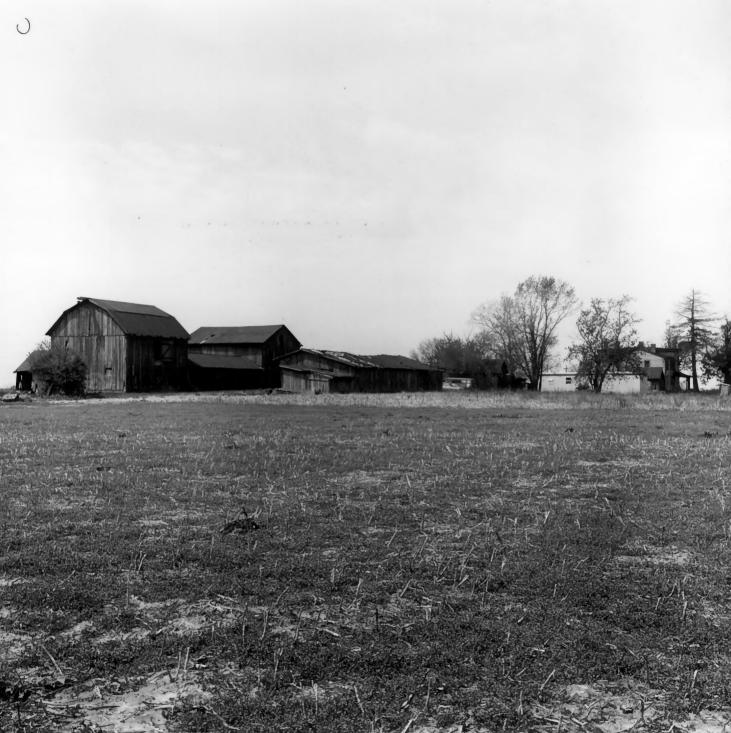

Photograph Number: #6 of 7 MAR 3 1982

Name: B. F. Hanson House

Location: Route 299 West of Middletown, New Castle Cty.
Delaware

Photographer: Patricia Wright

Date: April 1980

Location of Negative: Bureau of Archaeology & Historic
Preservation, Old State House, The Green, Dover, DE 19901
Description: view of outbuildings & residence from
east-southeast

Photograph Numbers #7 of 7