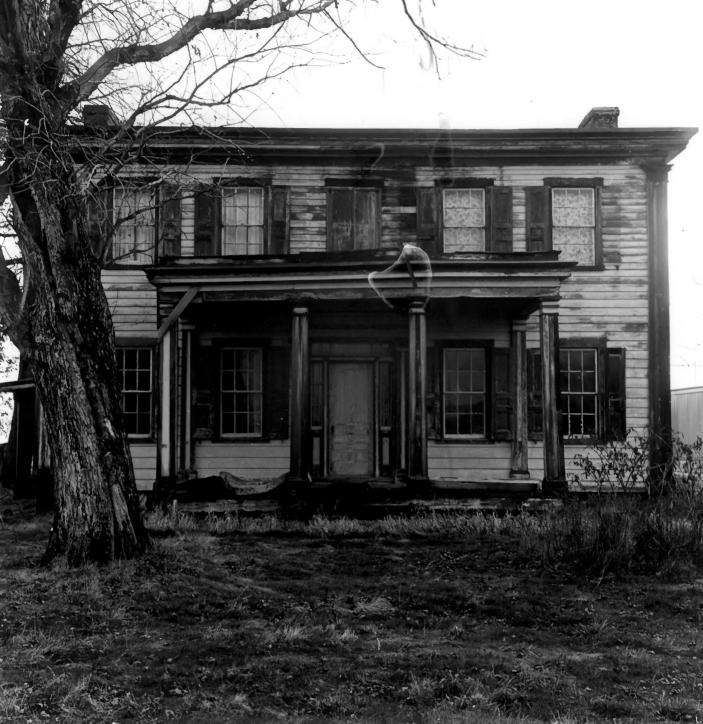

MAR 3 1982

Photograph Number: #1 of 7

Name: B.F. Hanson House

Location: Route 299 West of Middletown, New Castle Cty:
Delaware

Photographer: Jon Andress

Date: November 1980

Location of Negative: Bureau of Archaeology & Historic
Preservation, Old State HOuse, The Green, Dover, DE 19901
Description: Front elevation from west-northwest