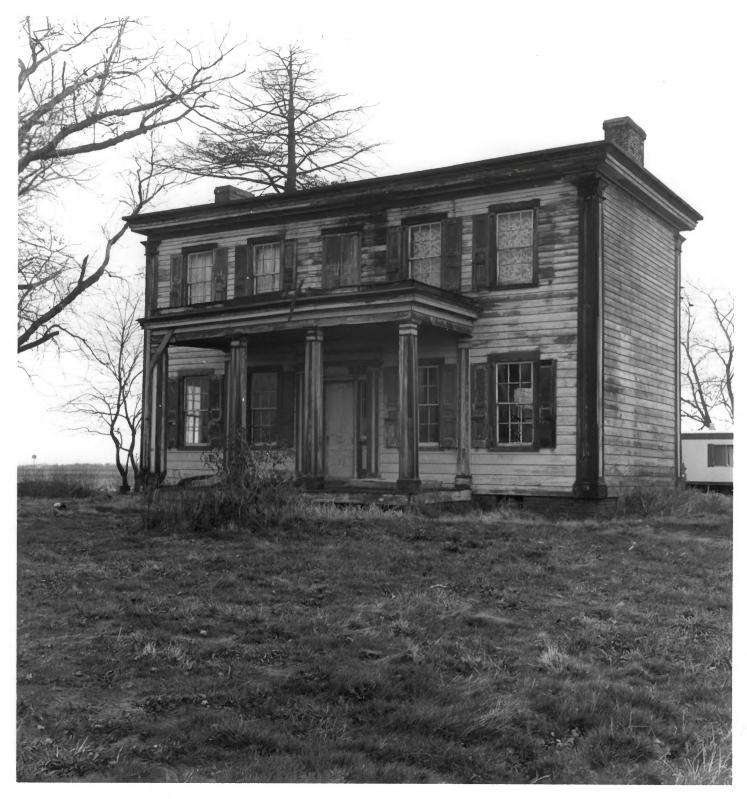

Name: B.F. Hanson House

Location: Route 299 West of Middletown, New Castle Cty.
Delaware

Photographer; Jon Andress

Date: November 1980
Location of Negative: Bureau of Archaeology & Historic
Preservation, Old State House, The Green, Dover, DE 19901
Description: main block, oblique view from west