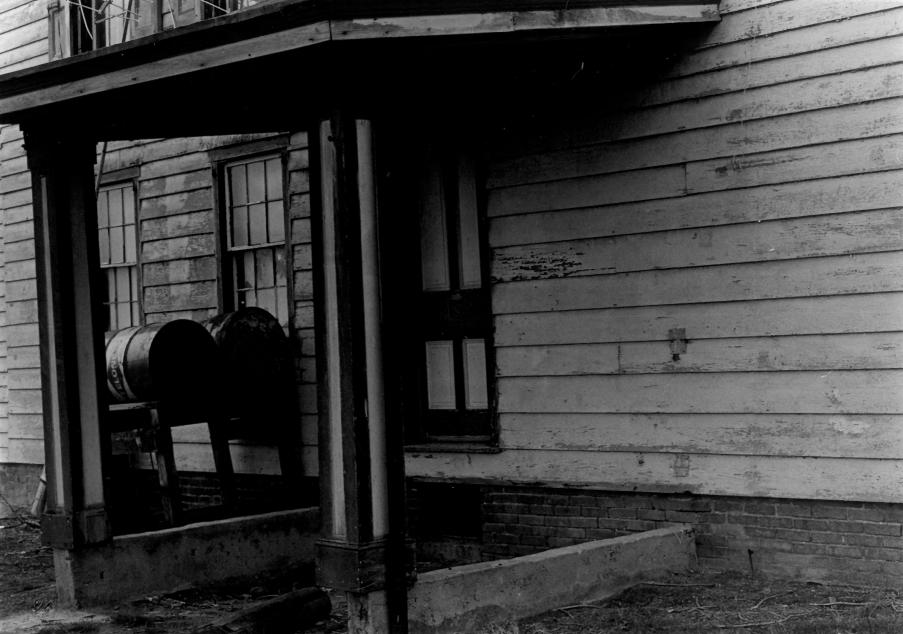

MAR 2 1982

Name: B. F. Hanson House

Location:Route 299 West of Middletown, New Castèr Cty.
Photographer: Patricia Walmsey

Delaware

Date: May 1979

Location of Negative: Bureau of Archaeology & Historic

Preservation, Old State House, The Green, Dover, DE 19901 Description: view of front entrance, from west.

Photograph Numbers #3 of 7

Name: B.F. Hanson HOuse

Location: Route 299 West of Middletown, New Castle Cty.

Delaware

Photographera Patricia Walmsey

Date: May 1979

Location of Negative: Bureau of Archaeology & Historic Preservation, Old State House, The Green, Bover, DE 19901 Description: oblique view from west-southwest

MAR 3 1982

Photograph Numbers #5 of 7

Name: B.F. Hanson House

Location: Route 299 West of Middletown, New Castle Cty.
Photographer: Patricia Walmsey

Delaware

Date: May 1979

Location of Negatives Bureau of Archaeology & Historic Preservation, Old State House, The Greens Dover, DE 19901 Do aription: detail view of north entrance, from north