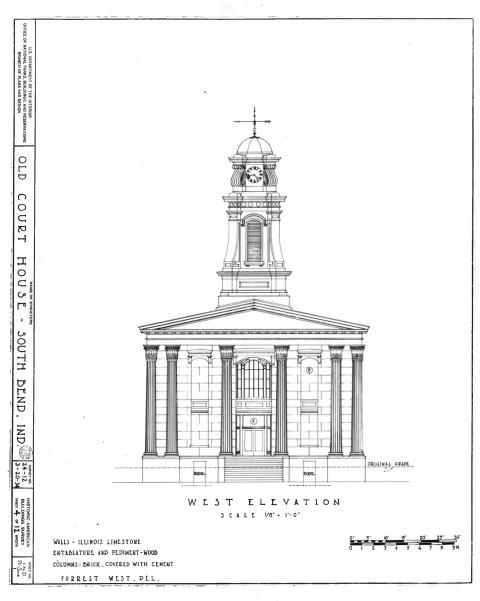

| (III)               |  |
| PHOTO CREDIT:                                             | UNKNOWN                        |                     |  |
| DATE OF PHOTO:                                            | 1895                           |                     |  |
| NEGATIVE FILED AT:                                        | Northern Indiana Historical    | SOCIETY             |  |
| IDENTIFICATION                                            |                                |                     |  |
| DESCRIBE VIEW, DIRE                                       |                                |                     |  |
| THE OLD COUR                                              | THOUSE ON ITS ORIGINAL SITE SH | ORILY BEFORE MOVING |  |

INVILATE OF THE WARDING ILLOUTER





18 SECOND ST. JOSEPH COUNTY COURTHOUSE (Bldg. 🕿 South Bend Multiple Resource Area South Bend, IN Nov., 1983 Elizabeth Straw, photographer Historic Preservation Commission looking southeast Photo #27 34 of 94