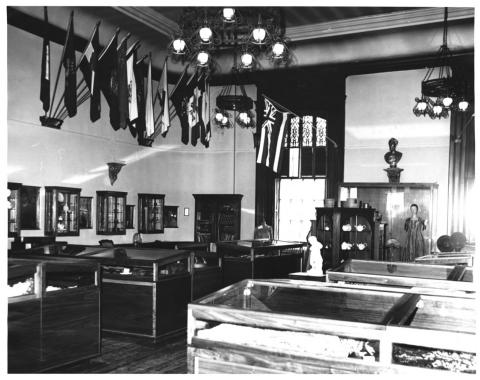

| PROPERTY PHOTOGRAPH FORM<br>(Type all entries - attach to or enclose with photograph) |                                | FOR NPS USE ONL |
|---------------------------------------------------------------------------------------|--------------------------------|-----------------|
|                                                                                       |                                | 70.9.13.0003    |
| NAME                                                                                  |                                |                 |
| COMMON:                                                                               | THE OLD COURTHOUSE             | 112             |
| AND/OR HISTORIC:                                                                      | (2ND ST. JOSEPH COUNTY COURT   | HOONAELLE       |
| LOCATION                                                                              |                                | SY REAL         |
| STREET AND NUMBER:                                                                    | 112 S. LAFAYETTE BLVD.         | AUL S PED       |
| CITY OR TOWN:                                                                         | SOUTH BEND                     | NATIONAI S      |
| STATE:                                                                                | INDIANA 13 ST.                 | SEPH A          |
| HOTO REFERENCE                                                                        |                                | KITATIGY        |
| PHOTO CREDIT:                                                                         | TRI-COUNTY NEWS, SOUTH BEND, I | ND.             |
| DATE OF PHOTO:                                                                        | 1964 OR 1965                   |                 |
| NEGATIVE FILED AT:                                                                    | TRI-COUNTY NEWS                |                 |
| IDENTIFICATION                                                                        |                                |                 |
| DESCRIBE VIEW, DIREC                                                                  | OLD COURT ROOM, SECOND FLOOR   |                 |

| . G.P                   | UNITED STATES DEPARTMENT OF THE INTERIOR<br>NATIONAL PARK SERVICE | STATE<br>NDIANA                                                                                                 |
|-------------------------|-------------------------------------------------------------------|-----------------------------------------------------------------------------------------------------------------|
| n in dicity - Beggany - | NATIONAL REGISTER OF HISTORIC PLACES                              | ST. JOSEPH                                                                                                      |
|                         | PROPERTY PHOTOGRAPH FORM                                          | FOR NPS USE ONLY                                                                                                |
| Same a boll             | 1.2                                                               | ENTRY NUMBER DAT                                                                                                |
| S                       | (Type all entries - attach to or enclose with photograph)         | 70.9.13.0003 9/2                                                                                                |
| Z I. NAME               |                                                                   | to the second of the second |
| O COMM                  |                                                                   |                                                                                                                 |
| - AND/                  | OR HISTORIC: (2ND ST. JOSEPH COUNTY COURTHOU                      | SE 11112                                                                                                        |
| - 2. LOCA               |                                                                   |                                                                                                                 |
| 0                       | 112 S. LAFAYETTE BLVD.                                            | AUG EIVEN FO                                                                                                    |
|                         | South Bend                                                        | NATION 1970 3                                                                                                   |
| F STAT                  | E: CODE COUNTY CODE COUNTY CODE COUNTY CODE                       | DOSEPHE N 1                                                                                                     |
| - 3. PHOT               | OREFERENCE                                                        |                                                                                                                 |
| PHOT                    | OCREDIT: TRI-COUNTY NEWS, SOUTH BEND, IND.                        | 1911.3                                                                                                          |
| DAT                     | OF PHOTO: 1965 OR 1965                                            |                                                                                                                 |
| LU NEG                  | TIVE FILED AT: TRI-COUNTY NEWS                                    |                                                                                                                 |
|                         | TIFICATION                                                        |                                                                                                                 |
| DES                     | CRIBE VIEW, DIRECTION, ETC.                                       |                                                                                                                 |
|                         | Southeast quarter of the <sup>O</sup> LD Court                    | ROOM, SECOND FLOOR                                                                                              |
|                         |                                                                   |                                                                                                                 |
|                         |                                                                   |                                                                                                                 |
|                         |                                                                   |                                                                                                                 |