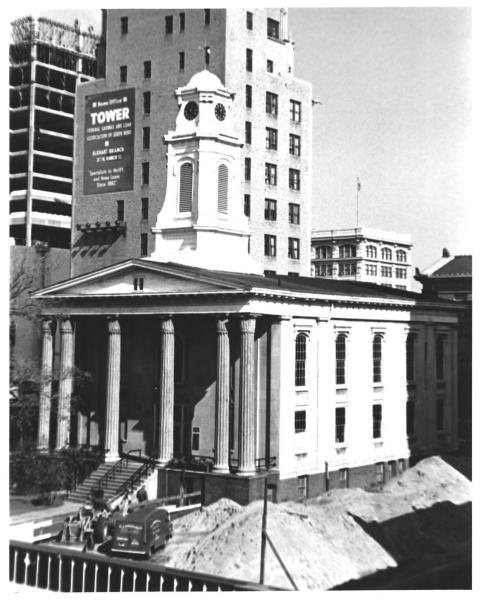

| P ROP E R<br>(Type all entrie                                                                                    | REGISTER OF HISTORIC PLACES<br>TY PHOTOGRAPH FORM<br>as - attach to or enclose with photograph) | ST. JOSEPH<br>FOR NPS USE ONLY |      |
|------------------------------------------------------------------------------------------------------------------|-------------------------------------------------------------------------------------------------|--------------------------------|------|
| (Type all entrie                                                                                                 |                                                                                                 |                                |      |
| 1. NAME                                                                                                          | es - attach to or enclose with photograph)                                                      |                                | ٢    |
| and the second |                                                                                                 | 70.9.13.000 3                  | 9/   |
| Contraction for a second s   |                                                                                                 | 170.7.7.9.000 01               | 1    |
| COMMON                                                                                                           | THE OLD COURTHOUSE                                                                              | atu                            |      |
| AND/OR HISTORIC:                                                                                                 | (2ND ST. JOS PH COUNTY COURT                                                                    | HOUSEX                         |      |
| 2. LOCATION                                                                                                      |                                                                                                 | AN DE TONY                     |      |
| STREET AND NUMBER                                                                                                | 112 S. LAFAYETTE BLVD.                                                                          | Aun 5 1970                     | (cr  |
| CITY OR TOWN:                                                                                                    | SOUTH BEND                                                                                      | NATIONA"                       | 4    |
| STATE:                                                                                                           | INDIANA CODE COUNTY:<br>13 ST.                                                                  | Jos AN REGIST .                | 1    |
| 3. PHOTO REFERENCE                                                                                               | 1.9                                                                                             | Verini V                       | 11.1 |
| PHOTO CREDIT:                                                                                                    | JAMES W. TAYLOR                                                                                 |                                |      |
| DATE OF PHOTO:                                                                                                   | FALL, 1969                                                                                      |                                |      |
| NEGATIVE FILED AT:                                                                                               | JAMES W. TAYLOR 1622 E. CE                                                                      | DAR SOUTH BEND                 |      |
| 4. IDENTIFICATION                                                                                                |                                                                                                 |                                |      |
| DESCRIBE VIEW, DIREC                                                                                             | TION, ETC.                                                                                      |                                |      |
| VIEW OF OLD                                                                                                      | COURTHOUSE FROM SOUTH WEST AF                                                                   | TER DEMOLITION                 |      |
| OF BUILDING                                                                                                      | NEXT TO IT                                                                                      |                                |      |