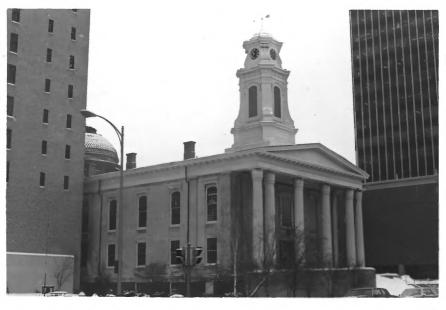

INVILATE OF THE WARDING ILLOUTER

18 SECOND ST. JOSEPH COUNTY COURTHOUSE (Bldg. 🕿 South Bend Multiple Resource Area South Bend, IN Nov., 1983 Elizabeth Straw, photographer Historic Preservation Commission looking southeast Photo #27 34 of 94