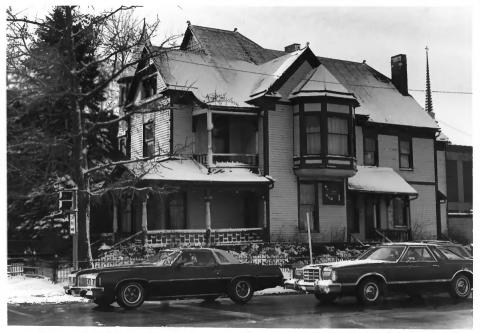

HOUSE - LOOKING SW

Fredrickson House
South Bend, Indiana
Karen Kiemnec. photographer

Southhold Rest., Inc. - negatives

PARLOR - LOOKING SOUTHWEST

Fredrickson House #3 of 71 South Bend, IN Karen Kiemnec, photographer Southhold Rest., Inc.-negatives PHOTO OF OLD PHOTO-LOOKING SOUTHWEST