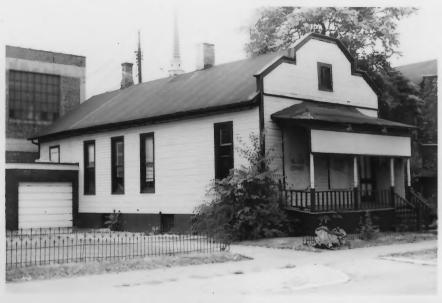

OLD PHOTO-CANDY STORE-LOOKING

SOUTHWEST

Fredrickson House # 20 of 21 South Bend, IN Karen Kiemnec, photographer Southhold Res., Inc.-Negative WEST FACADE & PORCH OF CANDY STORE - LOOKING S

Fredrickson House # 21.0f 21 South Bend, IN Karen Kiemnec, photographer Southhold Rest., Inc.-negatives CANDY STORE INTERIOR-LOOKING