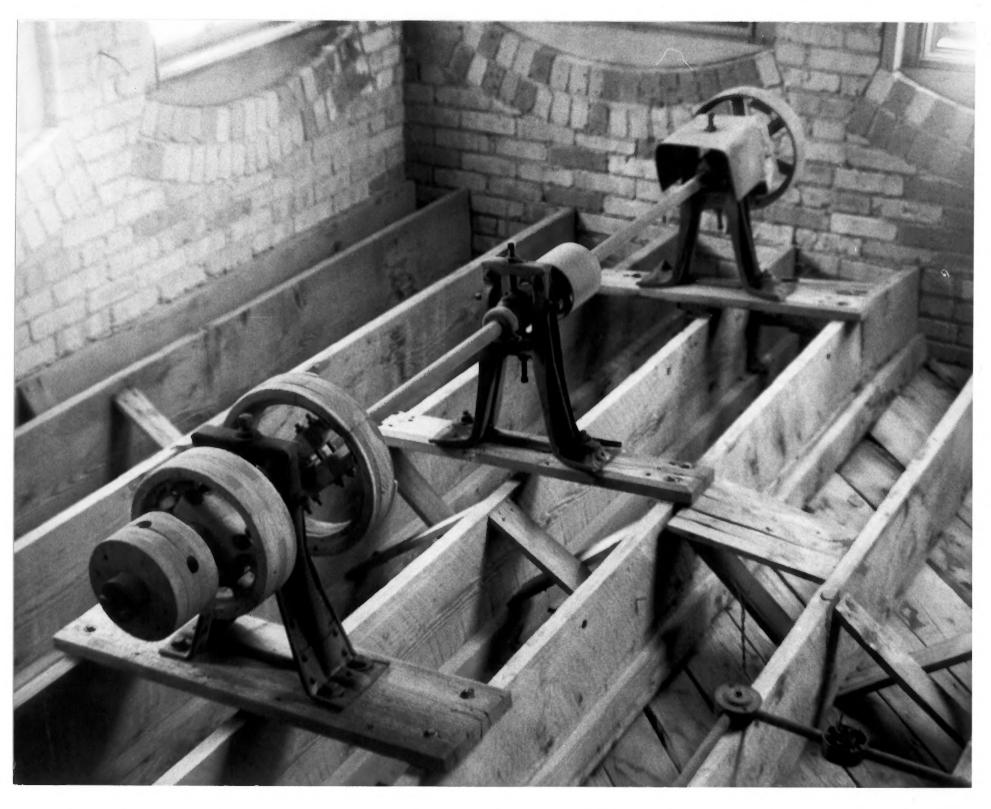

General Engineering Company 159 West Pierpont Avenue DEC 03 1979 SLC, UT 84101 Salt Fake County Machinery on ceiling of rear first floor room JAN 2 1 1920

Thomas W. Hanchett photographer July 1979 Negative filed at Utah State Historical Society