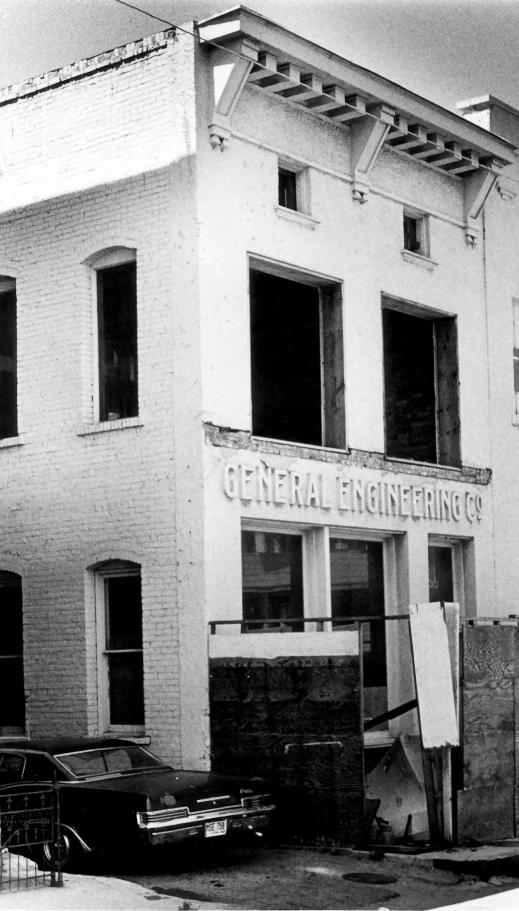

## General Engineering Company Buple PNA 159 West Pierpont Avenue DEC 03 1979 SIC, UT 84101 SALF LAKE COMMY Southeast rear corner IN 21

Thomas W. Hanchett Photographer July 1979 Negative filed at Utah State Historical Society