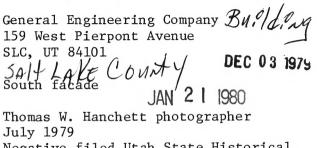

Negative filed Utah State Historical Society

JAN 21 1980

DEC 03 1979

General Engineering Company Building Salt Lake County, UT