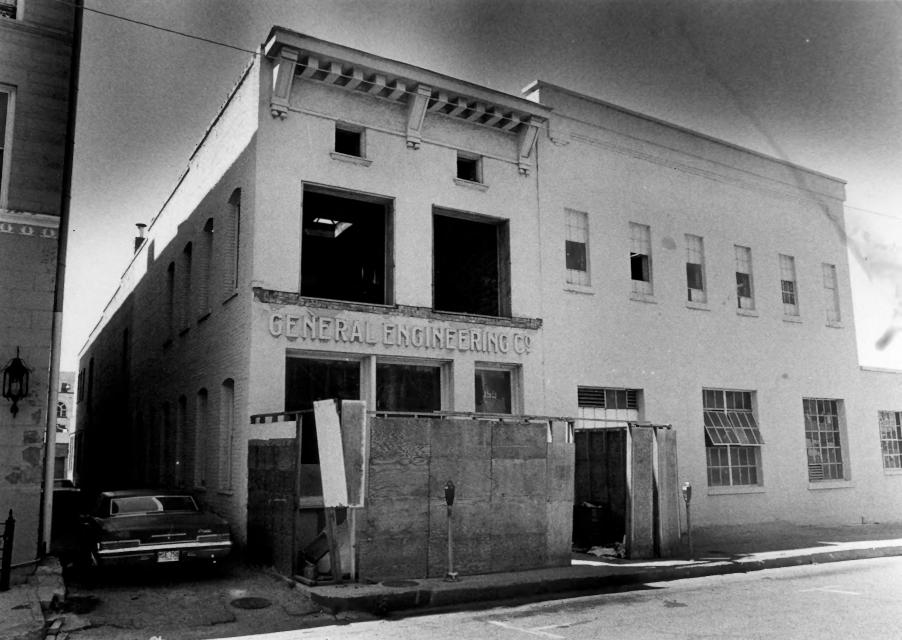

Negative filed Utah State Historical Society

JAN 21 1980

DEC 03 1979

General Engineering Company Building Salt Lake County, UT