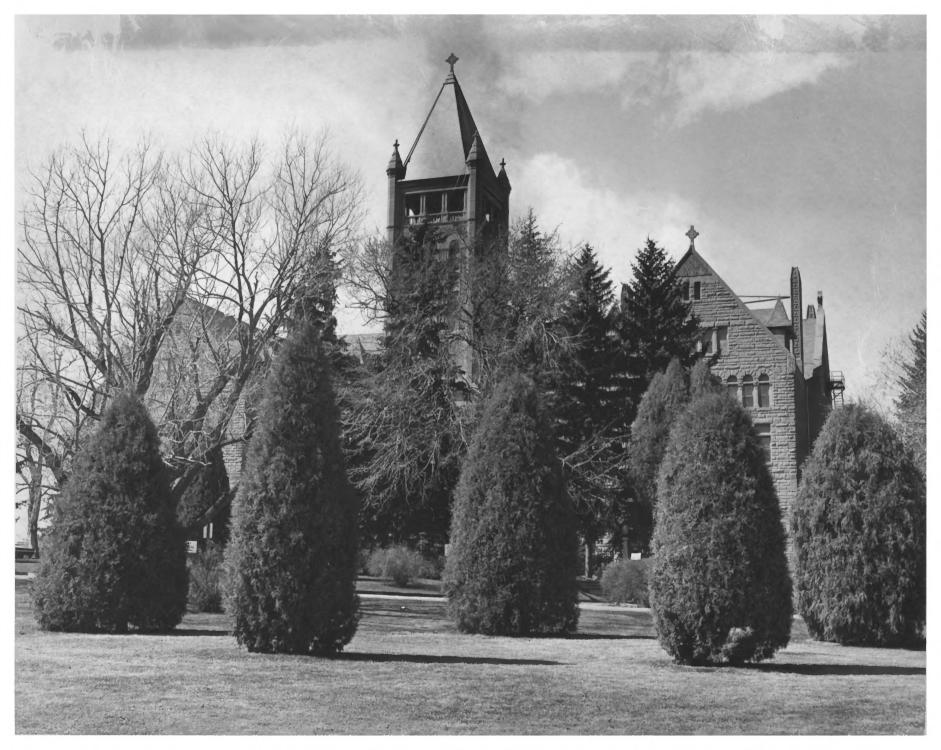

DESCRIBE VIEW, DIRECTION, ETC. IF DISTRICT, GIVE BUILDING NAME & STREET

Front east view and north side view

PHOTO NO.

3 of 6

Form No. 10-301a (Pev. 10-73)

02

UNITED STATES DEPARTMENT OF THE INTERIOR NATIONAL PARK SERVICE