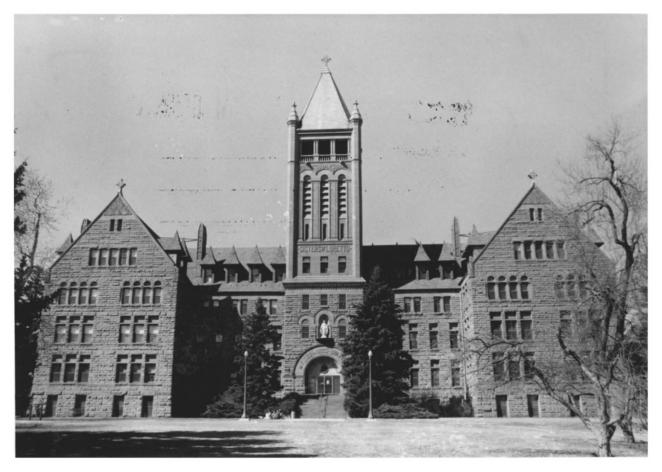

## **IDENTIFICATION**

DESCRIBE VIEW, DIRECTION, ETC. IF DISTRICT, GIVE BUILDING NAME & STREET

PHOTO NO.

4 0/6

East front view (looking west from Federal Boulevard)

Form No. 10-301a (Pev. 10-74)

> UNITED STATES DEPARTMENT OF THE INTERIOR NATIONAL PARK SERVICE