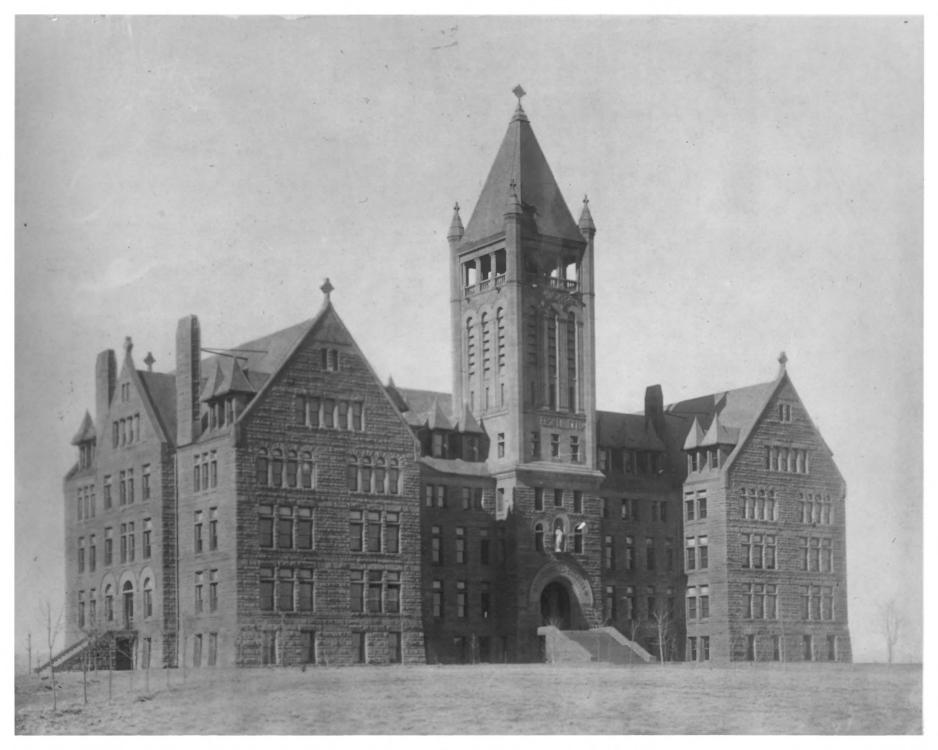

## **IDENTIFICATION**

DESCRIBE VIEW, DIRECTION, ETC. IF DISTRICT, GIVE BUILDING NAME & STREET

PHOTO NO.

4 0/6

East front view (looking west from Federal Boulevard)

Form No. 10-301a (Pev. 10-74)

> UNITED STATES DEPARTMENT OF THE INTERIOR NATIONAL PARK SERVICE