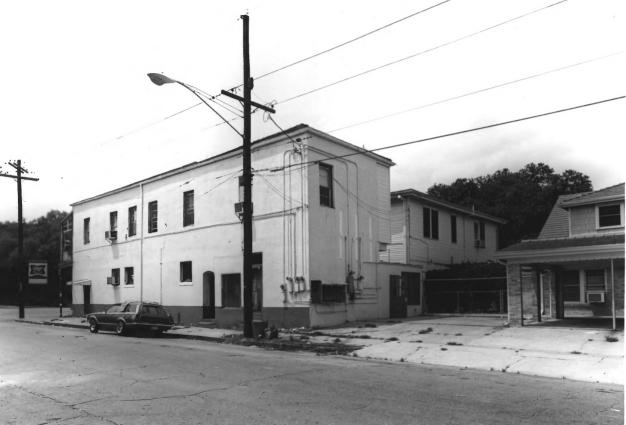

Saux Building New Orleans, La. Orleans Parish Photo taken by Commercial & Industrial Photographers Date taken: June 23, 1982 Negative at: 613 Fielding Ave. Gretna, La. Photo #4 NORTHEAST