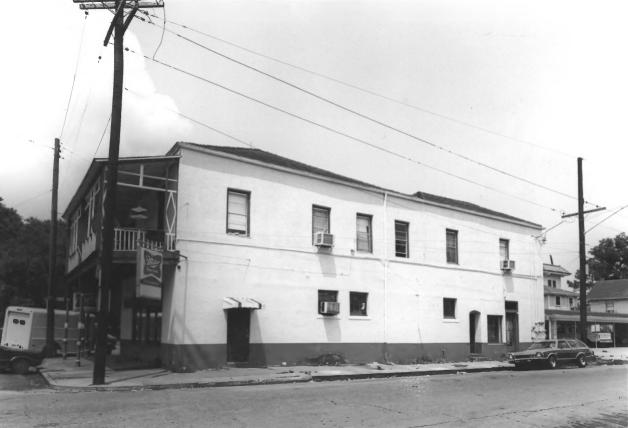

Saux Building New Orleans, La. Orleans Parish Photo taken by Commercial & Industrial Photographers Date taken: June 23, 1982 Negative at: 613 Fielding Ave. Gretna, La. Photo #4 NORTHEAST