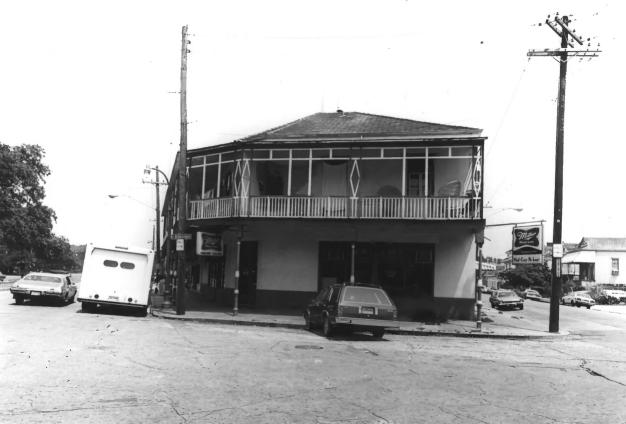

Saux Building New Orleans La. Orleans Parish Photo taken by Commercial & Industrial Photographers. Date taken: June 23 1982 Negative at: 613 Fielding Ave. Gretna, La. 70053 Photo #1 Alexander St. View FAST