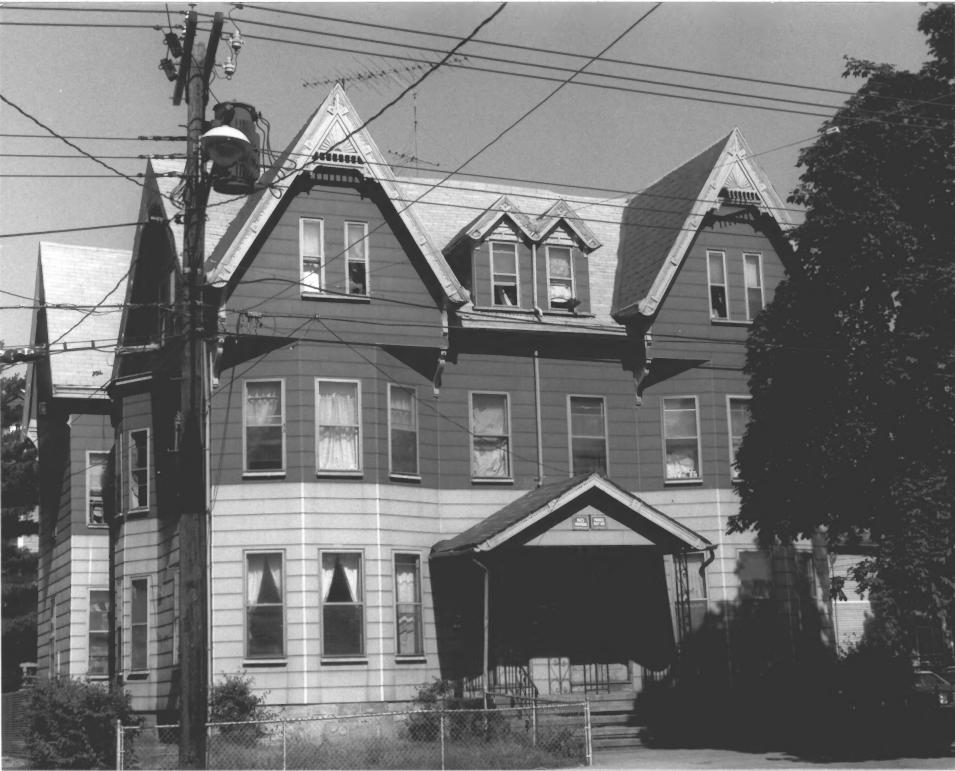

# Photograph # 16.

HOWARD AVENUE HISTORIC DISTRICT, NEW HAVEN, CT.

486, 490 and 494 Howard Avenue View from northeast NHPT Photo: 6/84 Negative on file with Connecticut Historical Commission, Hartford, CT.