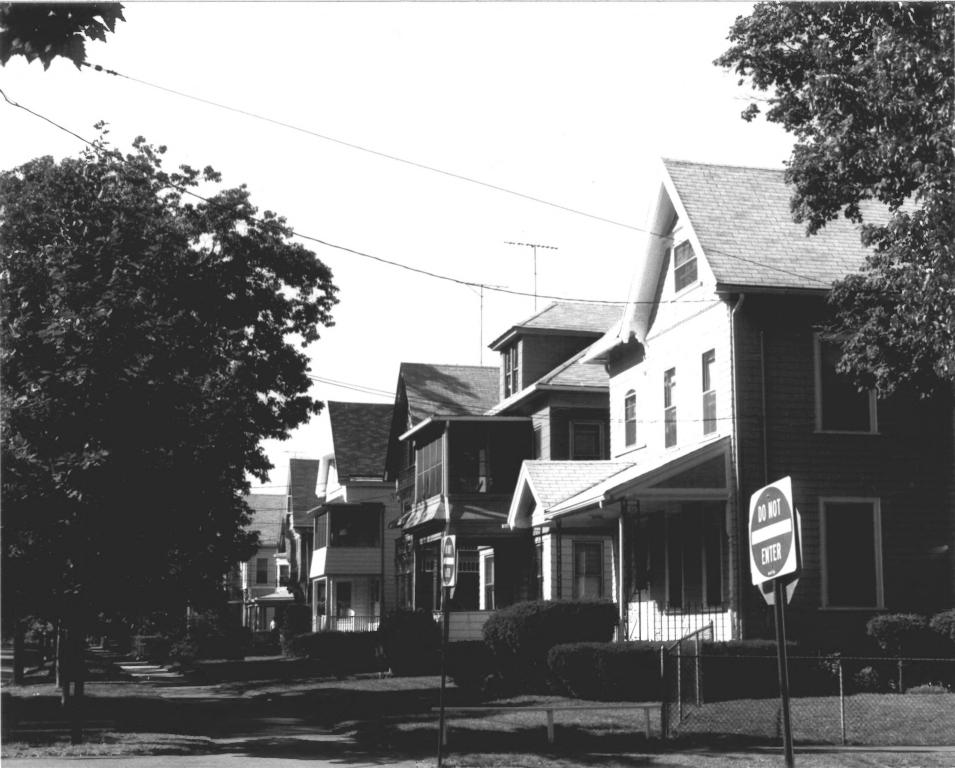

#### Photograph # 2.

HOWARD AVENUE HISTORIC DISTRICT, NEW HAVEN, CT.

Streetscape of east side of Howard Avenue looking south from 197 Howard Avenue.

NHPT Photo: 7/84

Negative on file with Connecticut Historical Commission, Hartford, CT.