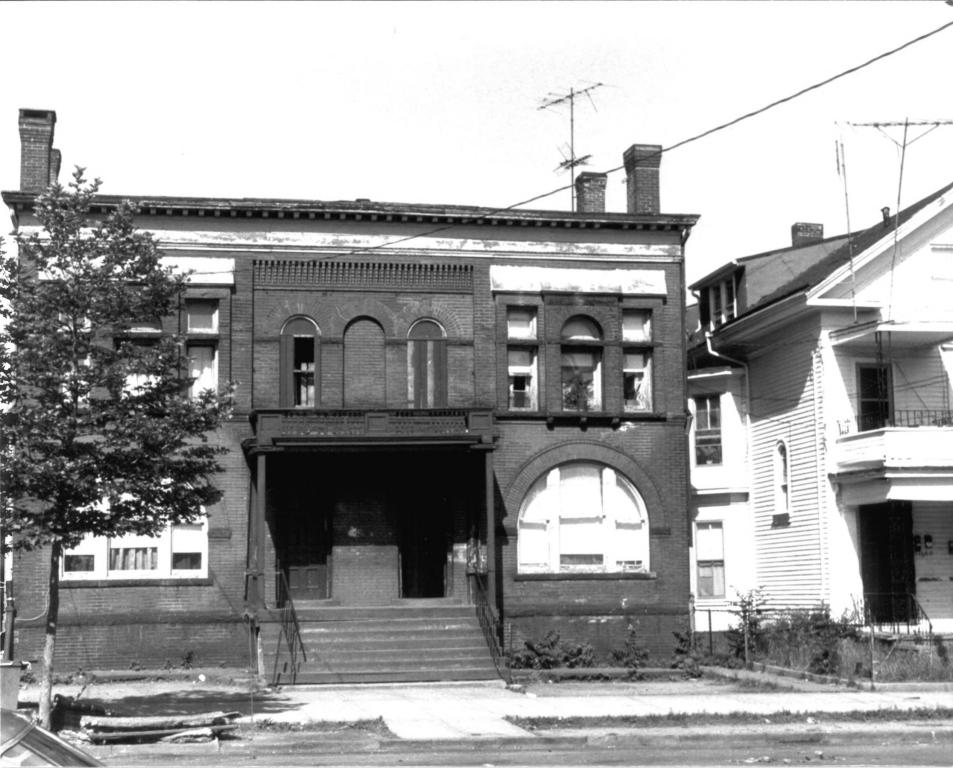

# Photograph # 14.

HOWARD AVENUE HISTORIC DISTRICT, NEW HAVEN, CT.

View from southwest
NHPT Photo: 7/84
Negative on file with Connecticut Historical
Commission, Hartford, CT.