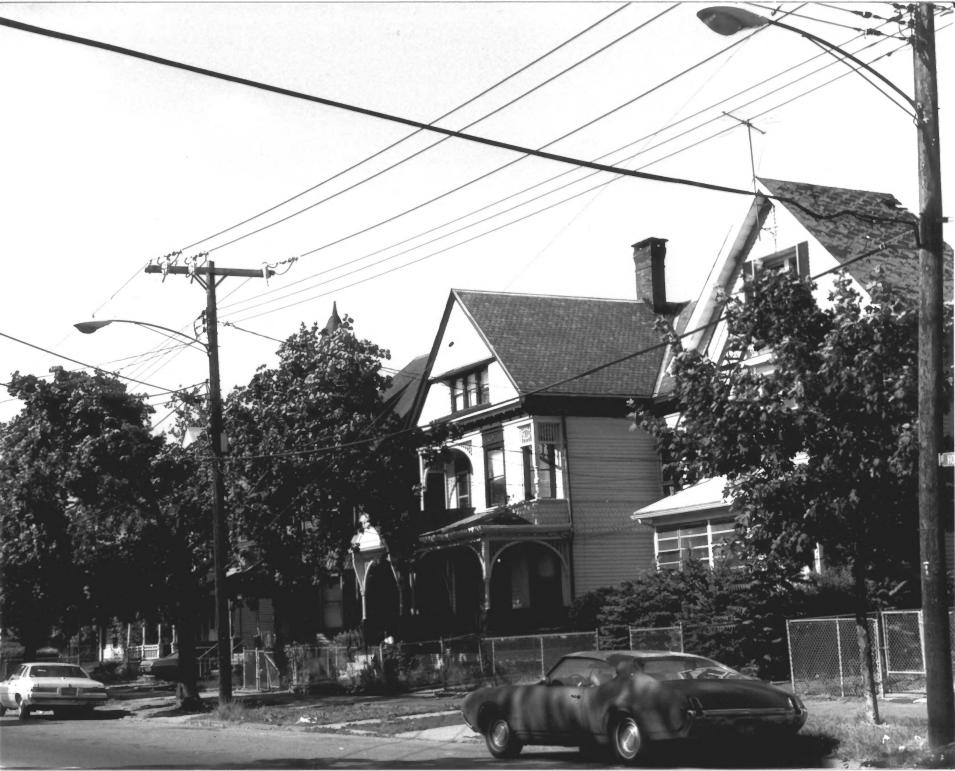

# Photograph # 1.

HOWARD AVENUE HISTORIC DISTRICT, NEW HAVEN. CT.

185-87, 181 and 177 Howard Avenue View from northwest NHPT Photo: 7/84 Negative on file with Connecticut Historical Commission, Hartford, CT.