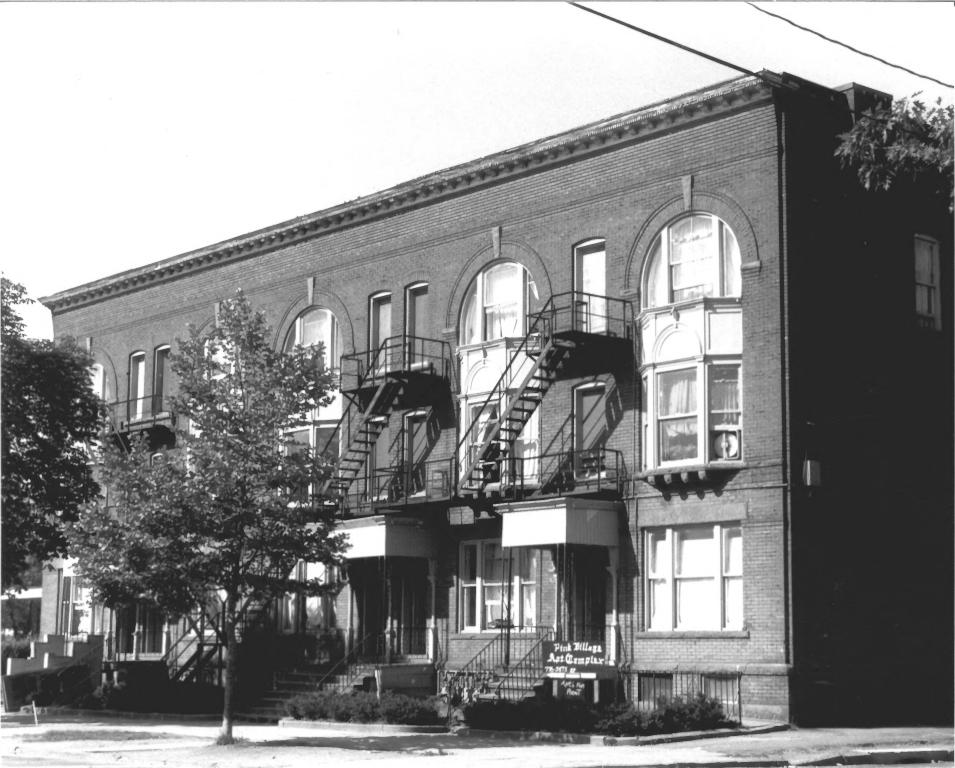

# Photograph # 18.

HOWARD AVENUE HISTORIC DISTRICT, NEW HAVEN, CT.

518-26 Howard Avenue View from southwest NHPT Photo: 6/84 Negative on file with Connecticut Historical Commission, Hartford, CT.