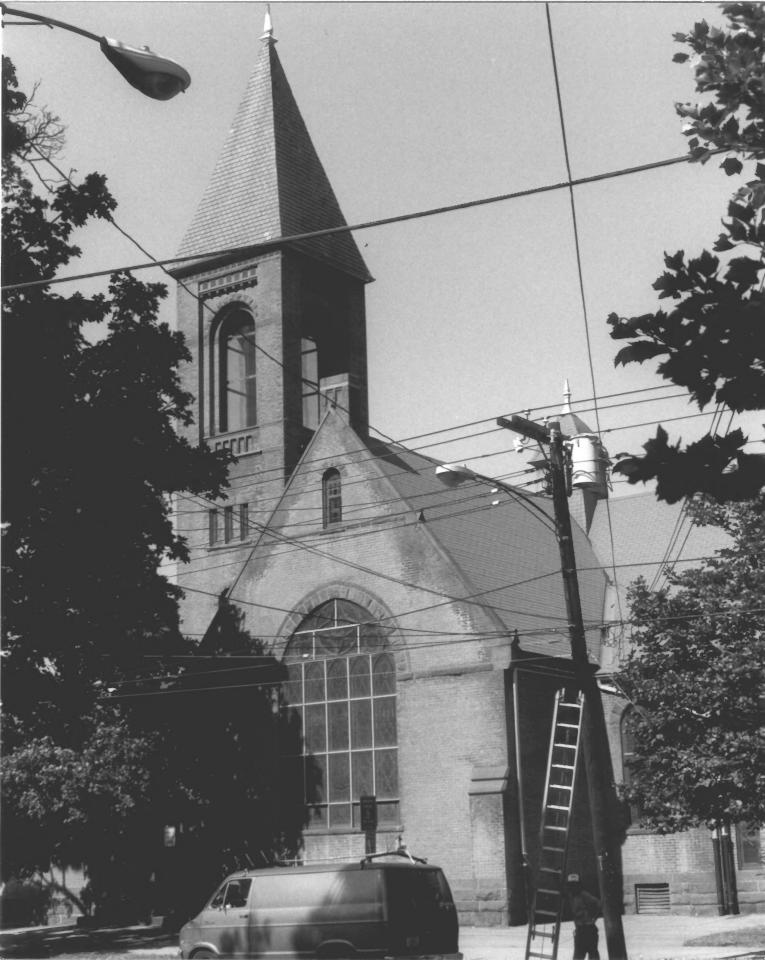

# Photograph # 14.

HOWARD AVENUE HISTORIC DISTRICT, NEW HAVEN, CT.

View from southwest
NHPT Photo: 7/84
Negative on file with Connecticut Historical
Commission, Hartford, CT.