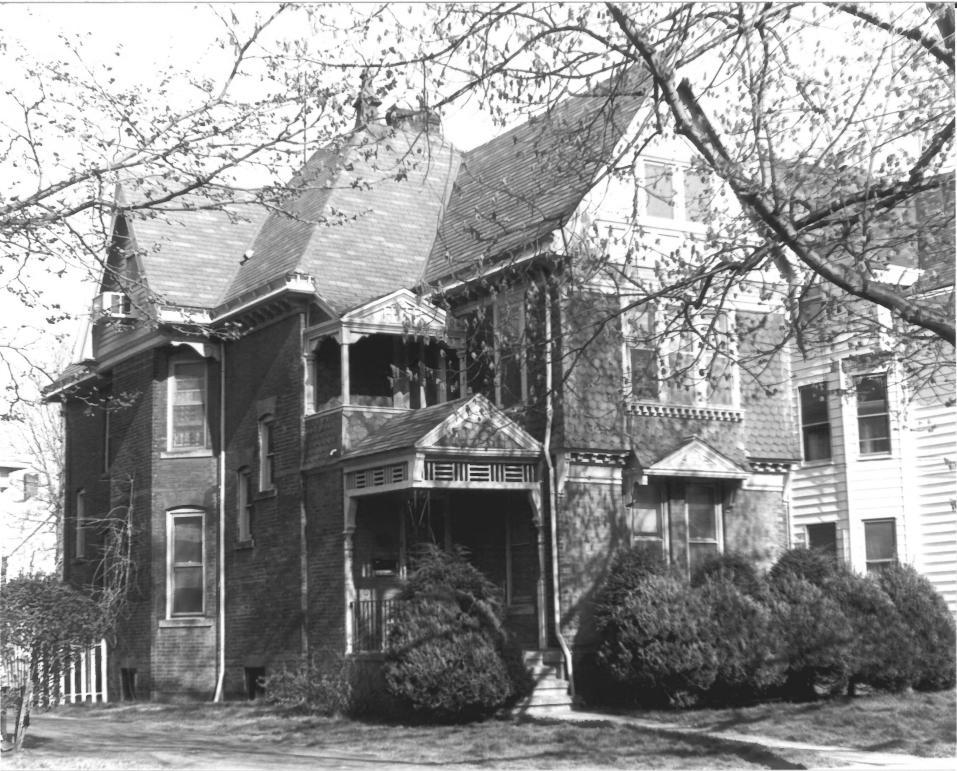

# Photograph # 1.

HOWARD AVENUE HISTORIC DISTRICT, NEW HAVEN. CT.

185-87, 181 and 177 Howard Avenue View from northwest NHPT Photo: 7/84 Negative on file with Connecticut Historical Commission, Hartford, CT.