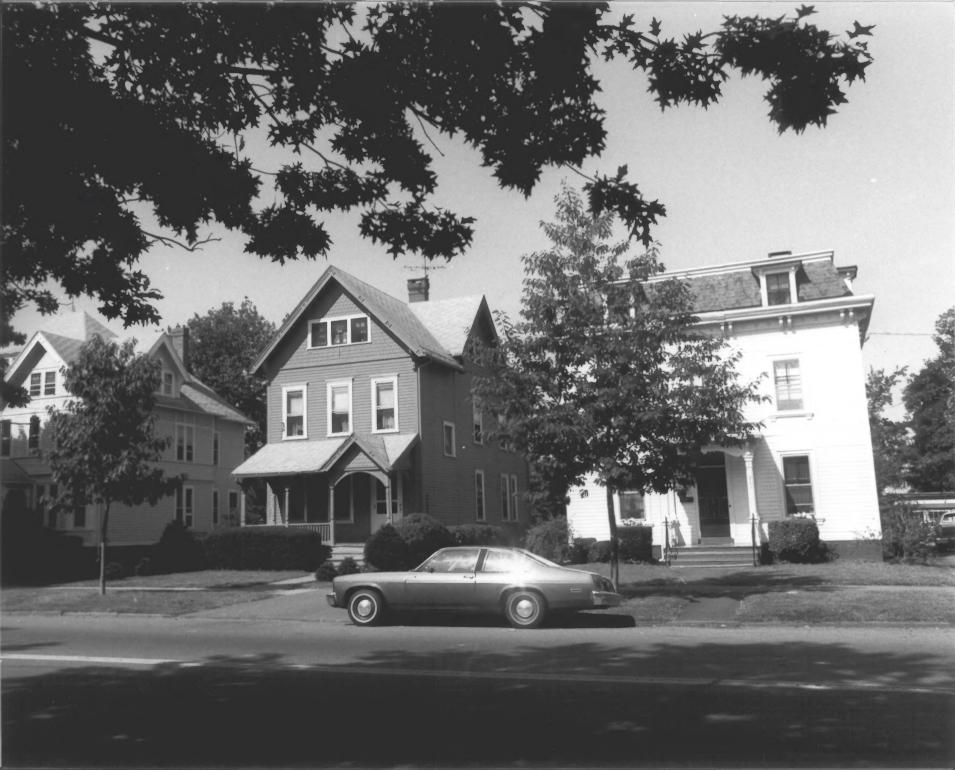

# Photograph # 9.

HOWARD AVENUE HISTORIC DISTRICT, NEW HAVEN, CT.

Streetscape view of west side of Howard Avenue looking north from 334 Howard Avenue.

NHPT Photo: 6/84

Negative on file with Connecticut Historical Commission. Hartford, CT.