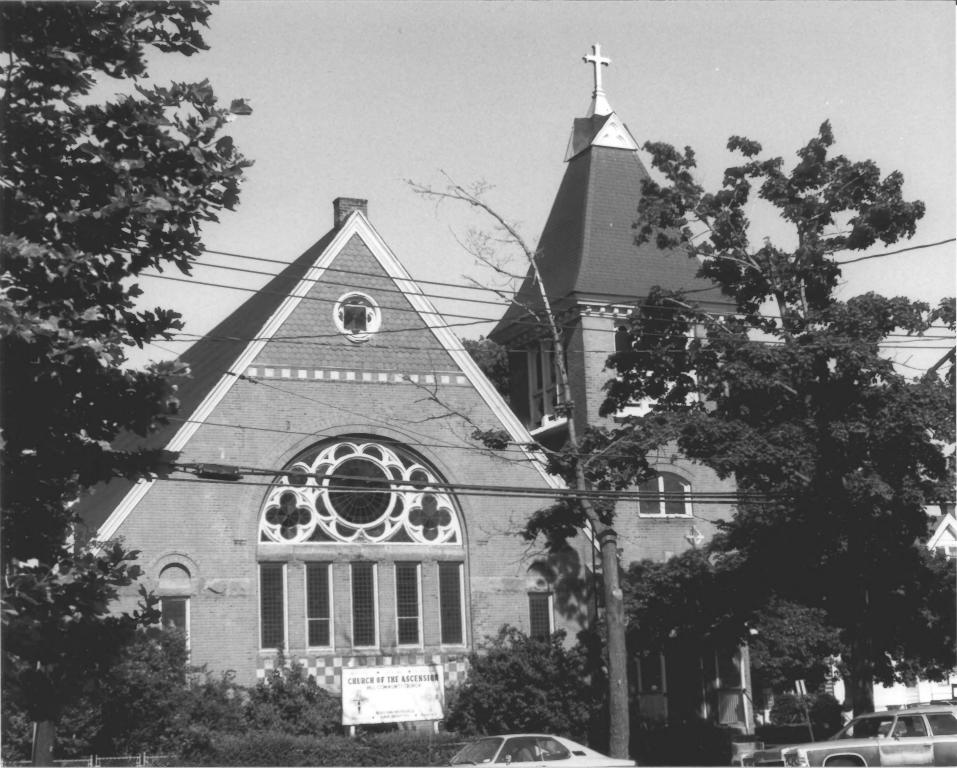

# Photograph # 14.

HOWARD AVENUE HISTORIC DISTRICT, NEW HAVEN, CT.

View from southwest
NHPT Photo: 7/84
Negative on file with Connecticut Historical
Commission, Hartford, CT.