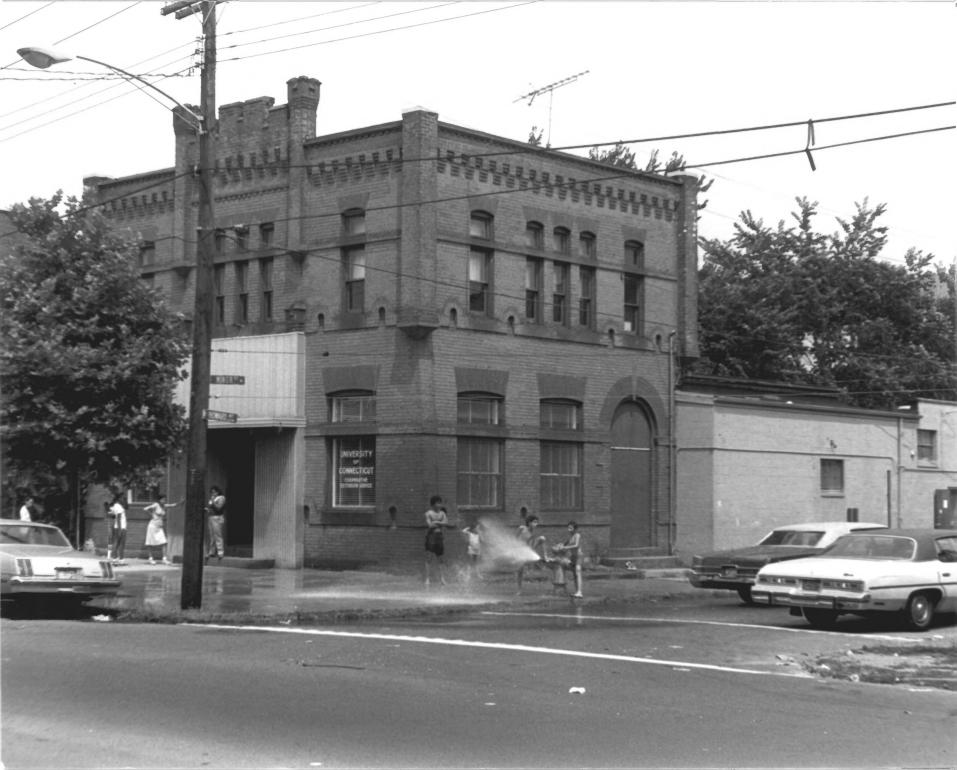

## Photograph # 22.

HOWARD AVENUE HISTORIC DISTRICT, NEW HAVEN, CT.

588 Howard Avenue View from southeast NHPT Photo: 7/84 Negative on file with Connecticut Historical Commission, Hartford, CT