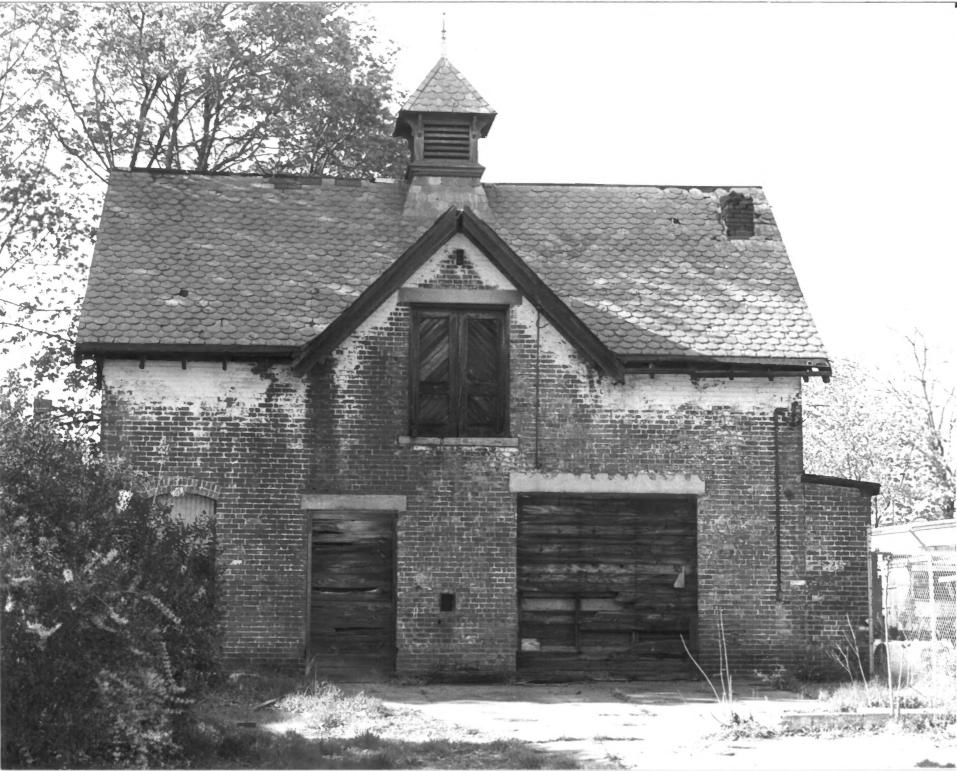

#### Photograph # 12.

HOWARD AVENUE HISTORIC DISTRICT, NEW HAVEN, CT.

333 Howard Avenue (Carriage House)
View from west
NHPT Photo: 6/84
Negative on file with Connecticut Historical
Commission, Hartford, CT.