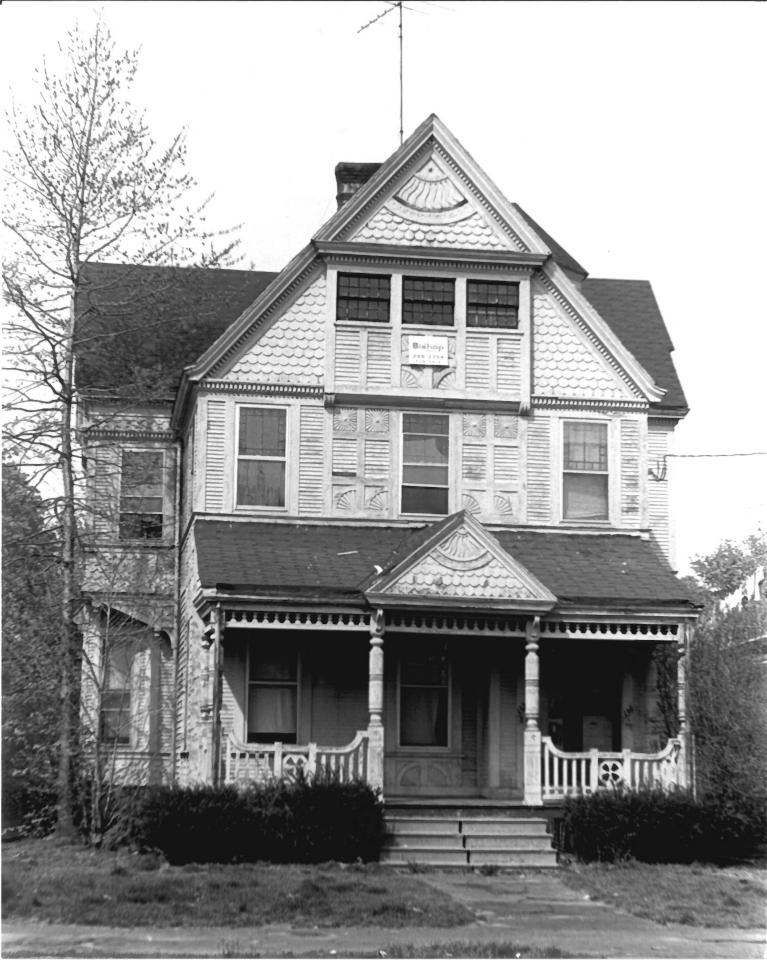

### Photograph # 5.

HOWARD AVENUE HISTORIC DISTRICT, NEW HAVEN. CT.

217 Howard Avenue View from northwest NHPT Photo: 6/84 Negative on file with Connecticut Historical Commission, Hartford, CT.