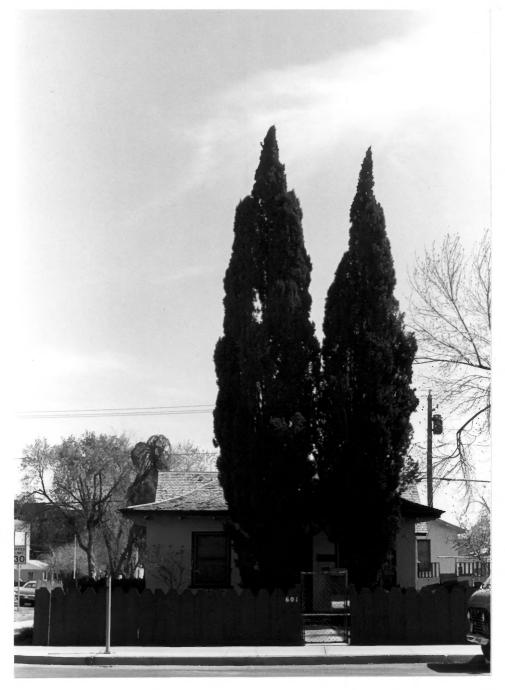

#### Photo 12 of 22

601 South Casino Center Railroad Cottage Historic District Thematic Nomination of Properties Associated with the San Pedro, Los Angeles and Salt Lake Railroad, Las Vegas, Nevada Photographer: Dorothy Wright (1984) Nevada State Museum and Historical

Society, Las Vegas, Nevada View east looking at west elevation