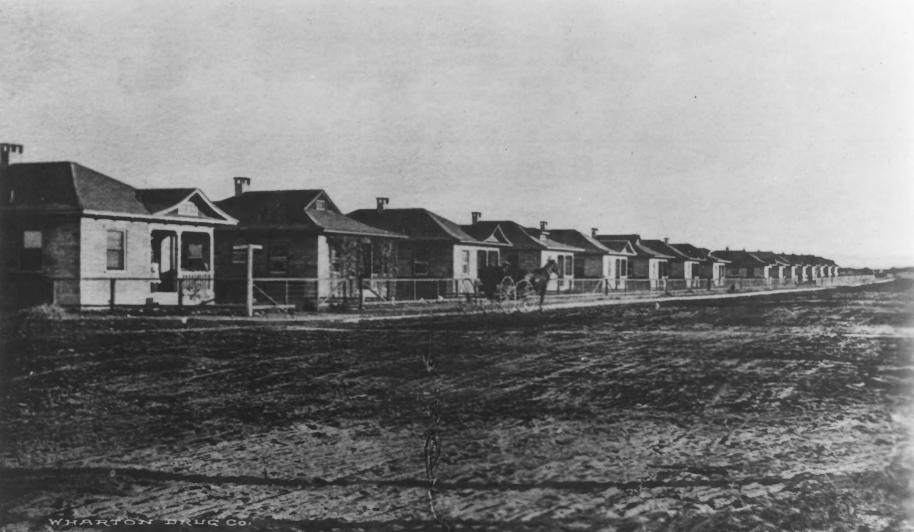

# CREDIT LINE SHOULD READ: Photograph courtesy of Collection University of Nevada, Las Vegas Library

NOTICE: This photograph may not be reproduced without written permission.

@ 1980 UNLV

[ Railroad cozzages, has vegas, NV]

Railroad Cottage Historic District Thematic Nomination of Properties Associated with the San Pedro, Los Angeles and Salt Lake Railroad, Las Vegas, Nevada Photographer: unknown (c. 1911) Special Collections, University of Nevada, Las Vegas

Unidentified block of railroad cottages

Photo 21 of 22

SPECIAL COLLECTIONS DEPARTMENT James R. Dickinson Library University of Nevada, Las Vegas Las Vegas, Nevada 89154

Spec. Coll. Neg. # 0001 0112