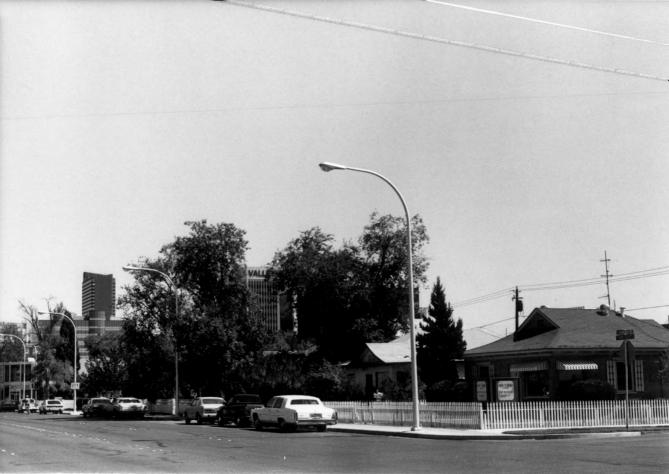

Railroad Cottage Historic District Thematic Nomination of Properties Associated with the San Pedro, Los Angeles and Salt Lake Railroad, Las Vegas, Nevada Photographer: Dorothy Wright (1986) Nevada State Museum and Historical

Society, Las Vegas, Nevada View northeast of 600 Block of South Casino Center