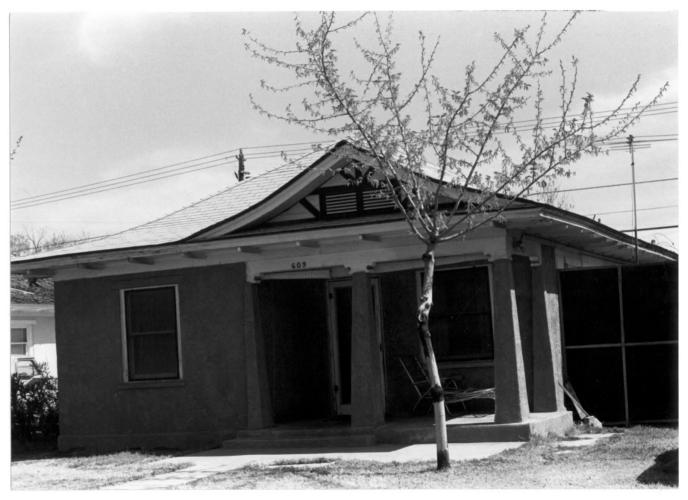

### Photo 14 of 22

609 South Casino Center Railroad Cottage Historic District Thematic Nomination of Properties Associated with the San Pedro, Los Angeles and Salt Lake Railroad, Las Vegas, Nevada Photographer: Dorothy Wright (1984) Nevada State Museum and Historical

Society, Las Vegas, Nevada View east looking at west elevation