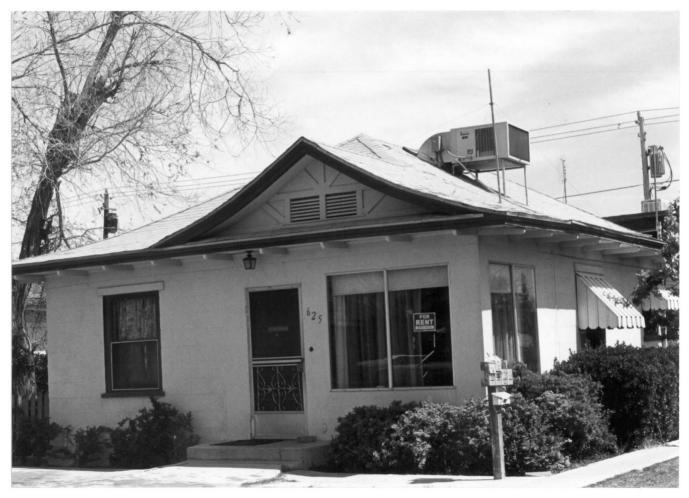

#### Photo 18 of 22

625 South Casino Center Railroad Cottage Historic District Thematic Nomination of Properties Associated with the San Pedro, Los Angeles and Salt Lake Railroad, Las Vegas, Nevada Photographer: Dorothy Wright (1984)

Nevada State Museum and Historical Society, Las Vegas, Nevada

View east looking at west elevation

Photo 19 of 22

629 South Casino Center Railroad Cottage Historic District Thematic Nomination of Properties Associated with the San Pedro, Los Angeles and Salt Lake Railroad, Las Vegas, Nevada Photographer: Dorothy Wright (1984)