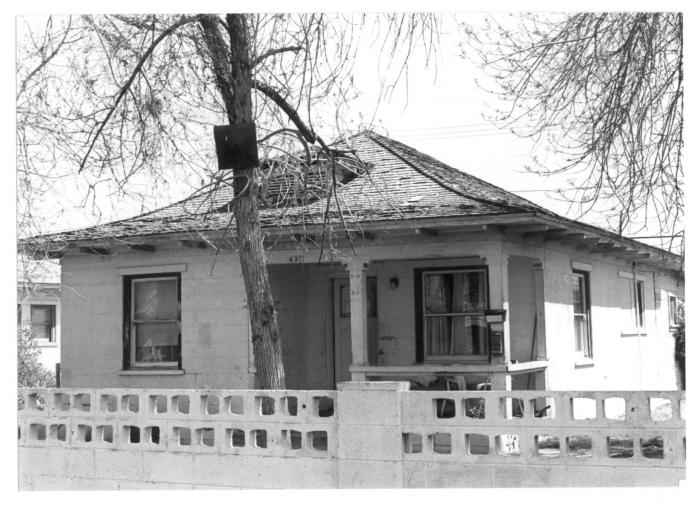

### Photo 14 of 22

609 South Casino Center Railroad Cottage Historic District Thematic Nomination of Properties Associated with the San Pedro, Los Angeles and Salt Lake Railroad, Las Vegas, Nevada Photographer: Dorothy Wright (1984) Nevada State Museum and Historical

Society, Las Vegas, Nevada View east looking at west elevation