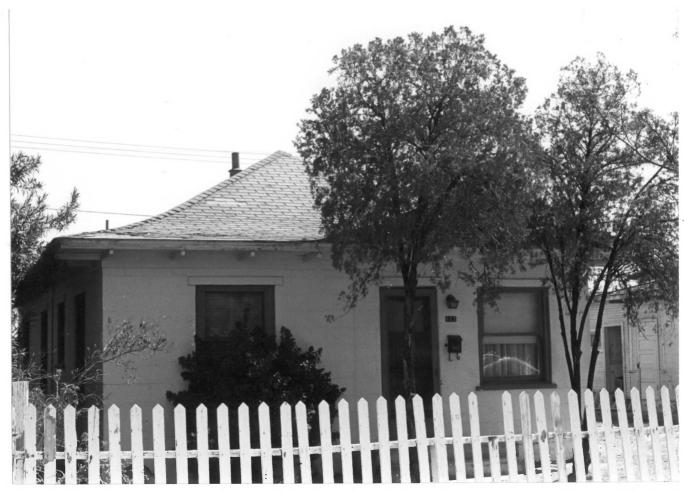

#### Photo 12 of 22

601 South Casino Center Railroad Cottage Historic District Thematic Nomination of Properties Associated with the San Pedro, Los Angeles and Salt Lake Railroad, Las Vegas, Nevada Photographer: Dorothy Wright (1984) Nevada State Museum and Historical

Society, Las Vegas, Nevada View east looking at west elevation