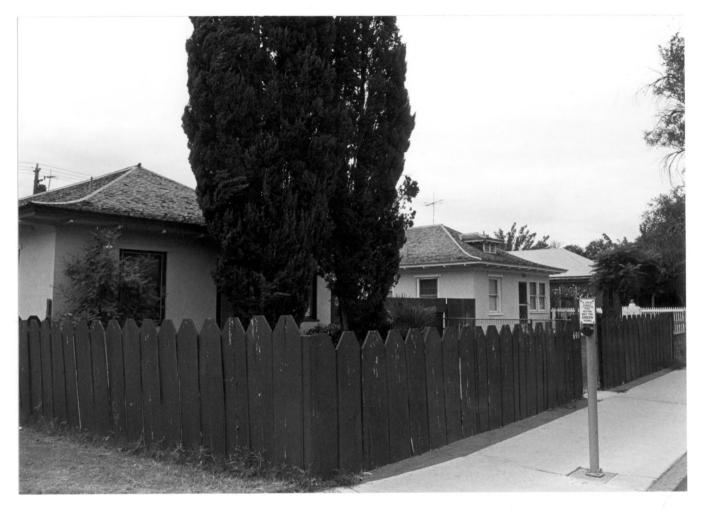

#### Photo 10 of 22

Railroad Cottage Historic District Thematic Nomination of Properties Associated with the San Pedro, Los Angeles and Salt Lake Railroad, Las Vegas, Nevada Photographer: Dorothy Wright (1986) Nevada State Museum and Historical

Society, Las Vegas, Nevada View southeast of 600 Block of South Casino:Center