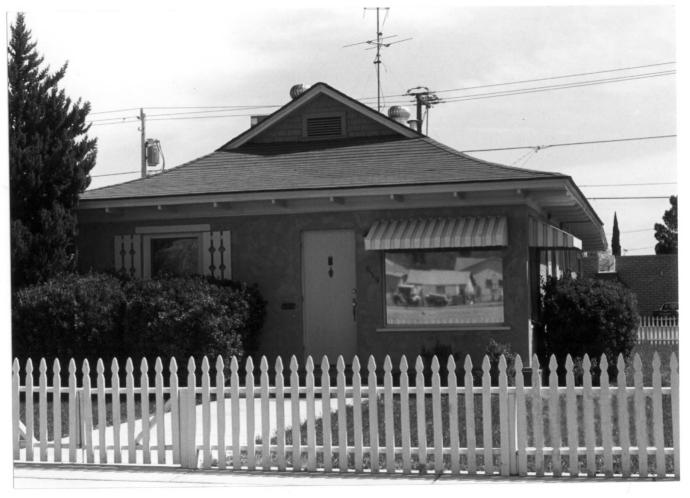

#### Photo 12 of 22

601 South Casino Center Railroad Cottage Historic District Thematic Nomination of Properties Associated with the San Pedro, Los Angeles and Salt Lake Railroad, Las Vegas, Nevada Photographer: Dorothy Wright (1984) Nevada State Museum and Historical

Society, Las Vegas, Nevada View east looking at west elevation