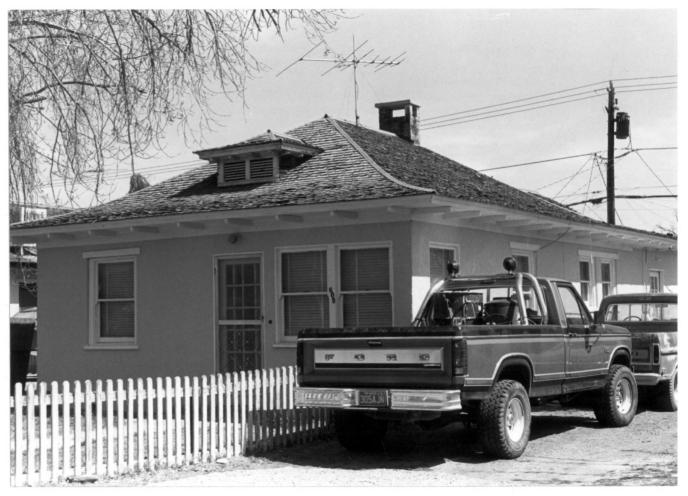

## Photo 13 of 22

605 South Casino Center Railroad Cottage Historic District Thematic Nomination of Properties Associated with the San Pedro, Los Angeles and Salt Lake Railroad, Las Vegas, Nevada Photographer: Dorothy Wright (1984) Nevada Stat Museum and Historical

Society, Las Vegas, Nevada View east looking at west elevation