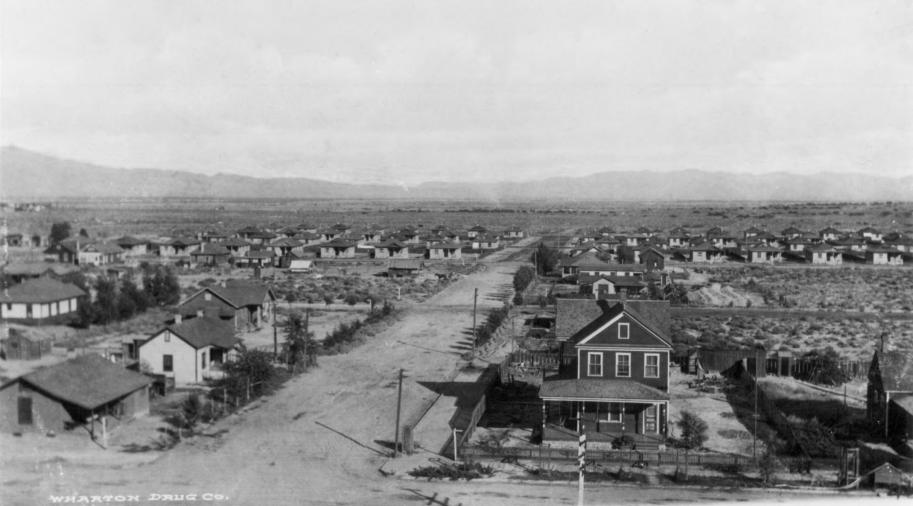

# CREDIT LINE SHOULD READ: Photograph courtesy of FERON University of Nevada, Las Vegas Library

NOTICE: This photograph may not be reproduced without written permission.

Railroad Cottage Historic District Thematic Nomination of Properties Associated with the San Pedro, Los Angeles and Salt Lake Railroad, Looking East From Main Street. ] Las Vegas, Nevada Photographer: unknown (c. 1911) Special Collections, University of Nevada, Las Vegas

View east from Bonneville Street looking toward railroad cottages