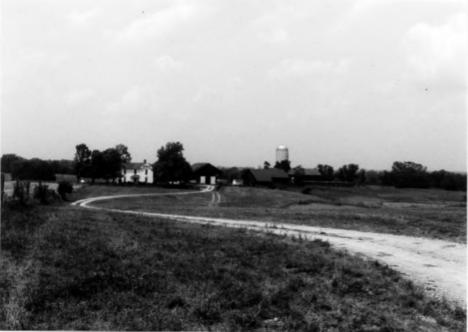

**Site #** SH 247 **Kentucky Heritage Council** Frankfort, Kentucky 40601 Photo #8/8 (Z) Group Nomination Shelby County MRA Historic Property Name GLASS house Address KY 55, E.S. Eminence Road C. Amos Photographer

KHC, Frankfort **Negative Location** front of house looking View or Elevation north-northwest 6/1986 Date Taken

| Site # SH 247 Photo # 8-10 (3) | Kentucky Heritage Coun<br>Frankfort, Kentucky 406 |  |
|--------------------------------|---------------------------------------------------|--|
| Group Nomination               | Shelby County MRA                                 |  |
| Historic Property Name         | Glass House                                       |  |
| Address KY 55, E.S Em          | inence Road                                       |  |
| Photographer                   | C. Amos                                           |  |
| Negative Location              | KHC, Frankfort                                    |  |
|                                | front and west side                               |  |
| looking northeast              |                                                   |  |
| Date Taken                     | 6/1986                                            |  |
|                                |                                                   |  |