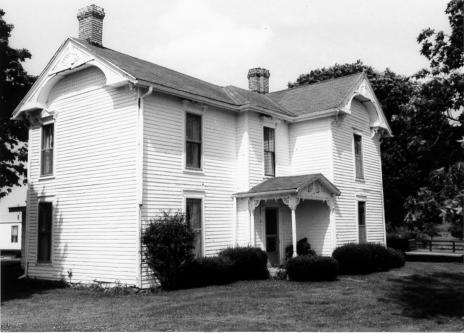

KHC, Frankfort **Negative Location** front of house looking View or Elevation north-northwest 6/1986 Date Taken

| Site # SH 247 Photo # 8-10 (3) | Kentucky Heritage Coun<br>Frankfort, Kentucky 406 |  |
|--------------------------------|---------------------------------------------------|--|
| Group Nomination               | Shelby County MRA                                 |  |
| Historic Property Name         | Glass House                                       |  |
| Address KY 55, E.S Em          | inence Road                                       |  |
| Photographer                   | C. Amos                                           |  |
| Negative Location              | KHC, Frankfort                                    |  |
|                                | front and west side                               |  |
| looking northeast              |                                                   |  |
| Date Taken                     | 6/1986                                            |  |
|                                |                                                   |  |