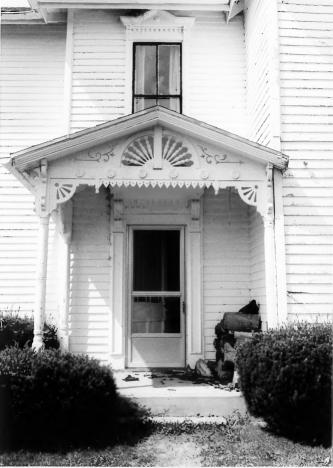

| Site # SH 247 Photo # 8-9 5 | Kentucky Heritage Coun-<br>Frankfort, Kentucky 406 |
|-----------------------------|----------------------------------------------------|
| Group Nomination            | Shelby County MRA                                  |
| Historic Property Name      | e GBASS house                                      |
| Address KY 55, E.S.         | Eminence Road                                      |
| Photographer                | C. Amos                                            |
| Negative Location           | KHC, Frankfort                                     |
| View or Elevation           | detail of front entry                              |
| looking north               | " × 1                                              |
| Date Taken                  | 6/1986                                             |