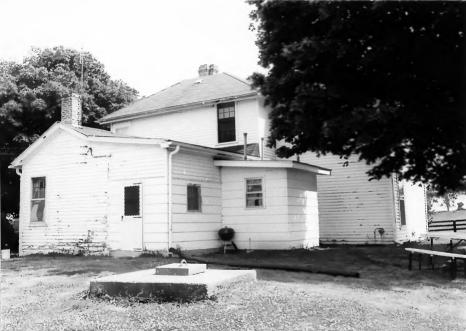

| Site # SH 247 Photo # 8-11 4 | Kentucky Heritage Coun<br>Frankfort, Kentucky 400 |
|------------------------------|---------------------------------------------------|
| Group Nomination             | Shelby County MRA                                 |
| Historic Property Nam        | e GLASS house                                     |
| Address KY 55, E.S.          | Eminence Road                                     |
| Photographer                 | C. Amos                                           |
| Negative Location            | KHC, Frankfort                                    |
| View or Elevation            | rear of house looking                             |
| southeast to enclose         | d porch and bath addition                         |
| Date Taken                   | 6/1986                                            |