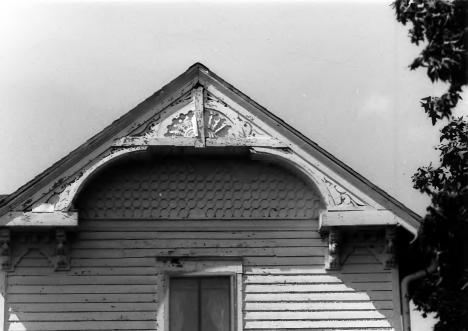

| Site # SH 247 Photo # 8-16 © | Kentucky Heritage Council<br>Frankfort, Kentucky 40601 |
|------------------------------|--------------------------------------------------------|
| Group Nomination             | / Shelby County MRA                                    |
| Historic Property Nam        | e Sib Gusshouse                                        |
| Address KY 55, E.S.          | Eminence Road                                          |
| Photographer                 | C. Amos                                                |
| Negative Location            | KHC, Frankfort                                         |
| View or Elevation            | detail of gable end                                    |
| looking north                |                                                        |
| Date Taken                   | 6/1986                                                 |