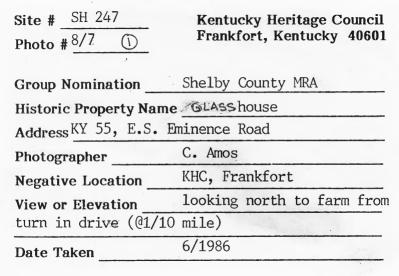

KHC, Frankfort **Negative Location** front of house looking View or Elevation north-northwest 6/1986 Date Taken

| Site # SH 247 Photo # 8-10 (3) | Kentucky Heritage Coun<br>Frankfort, Kentucky 406 |  |
|--------------------------------|---------------------------------------------------|--|
| Group Nomination               | Shelby County MRA                                 |  |
| Historic Property Name         | Glass House                                       |  |
| Address KY 55, E.S Em          | inence Road                                       |  |
| Photographer                   | C. Amos                                           |  |
| Negative Location              | KHC, Frankfort                                    |  |
|                                | front and west side                               |  |
| looking northeast              |                                                   |  |
| Date Taken                     | 6/1986                                            |  |
|                                |                                                   |  |