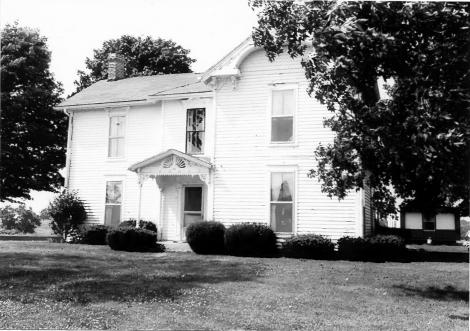

KHC, Frankfort **Negative Location** front of house looking View or Elevation north-northwest 6/1986 Date Taken

| Site # SH 247 Photo # 8-10 (3) | Kentucky Heritage Coun<br>Frankfort, Kentucky 406 |  |
|--------------------------------|---------------------------------------------------|--|
| Group Nomination               | Shelby County MRA                                 |  |
| Historic Property Name         | Glass House                                       |  |
| Address KY 55, E.S Em          | inence Road                                       |  |
| Photographer                   | C. Amos                                           |  |
| Negative Location              | KHC, Frankfort                                    |  |
|                                | front and west side                               |  |
| looking northeast              |                                                   |  |
| Date Taken                     | 6/1986                                            |  |
|                                |                                                   |  |