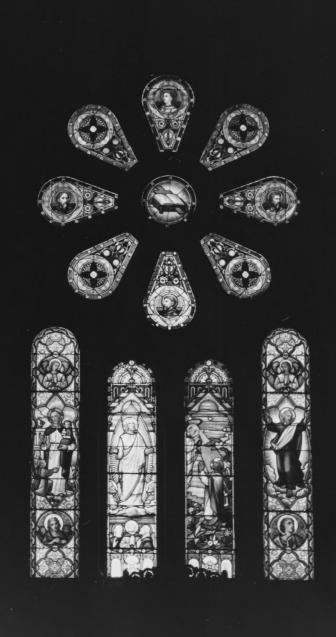

### PROPERTY OF THE NATIONAL REGISTER

DOE OCT 5 1978 3 4 6 MAY 1 0 1978

Vt. Div. for Historic Preservation Chittenden County, Burlington 3/78 First Methodist Church, Rose window 78-A-73 Clark Schoettle

First Methodist Church of Burlington DOE MAY 10 1979