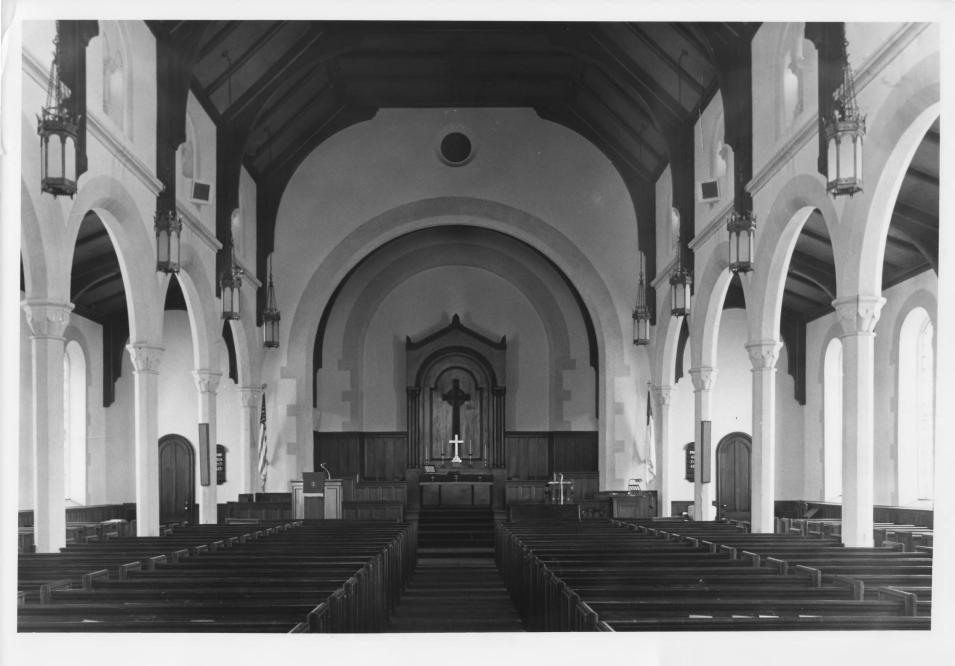

DOE OCT 5 1978

MAY 1 0 1978

Vt. Div. for Historic Preservation Chittenden County Burlington 3/78 1st United Methodist Church, detail 78-A-73 Clark Schoettle

DOE OCT 5 1978

MAY 1 0 1978

Vt. Div. for Historic Preservation Chittenden County Burlington 3/78 First Methodist Church, interior 78-A-73 Clark Schoettle

### PROPERTY OF THE NATIONAL REGISTER

DOE OCT 5 1978 3 4 6 MAY 1 0 1978

Vt. Div. for Historic Preservation Chittenden County, Burlington 3/78 First Methodist Church, Rose window 78-A-73 Clark Schoettle

First Methodist Church of Burlington DOE MAY 10 1979