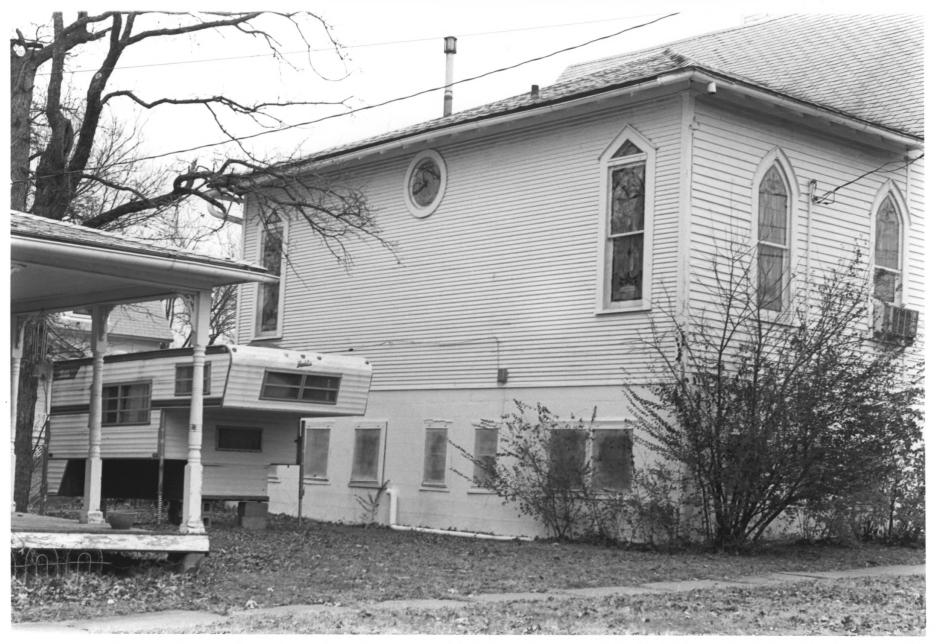

First Presbyterian Church Territorial Era Carpenter Gothic Churches of North Central Okla. Chandler, Oklahoma Claudia Ahmad October, 1983 Department of Geography Oklahoma State University Rear Elevation - Facing Southeast No. 4