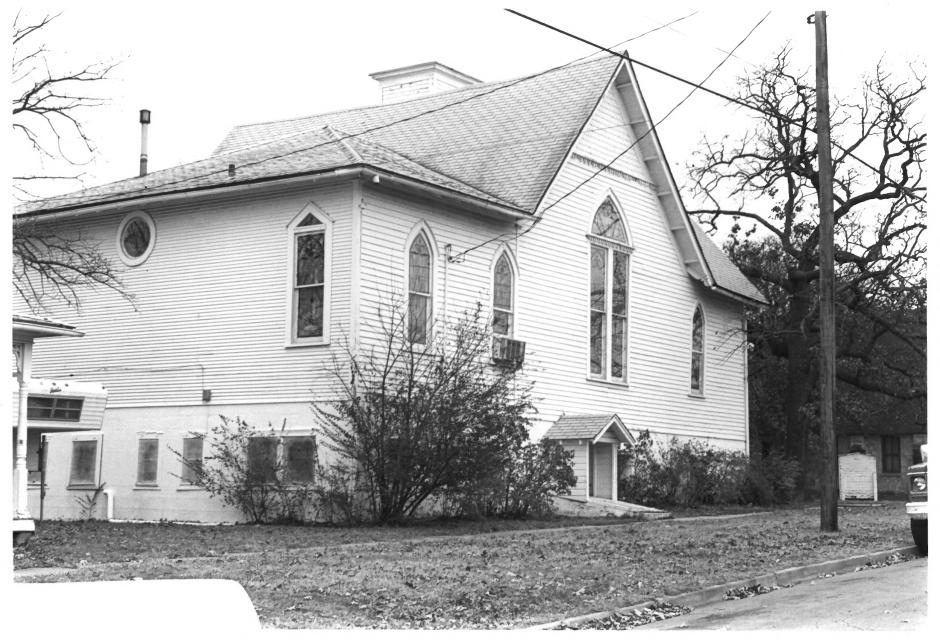

First Presbyterian Church Territorial Era Carpenter Gothic Churches of North Central Okla. Chandler, Oklahoma Claudia Ahmad October, 1983 Department of Geography Oklahoma State University Rear Elevation and West Side Facing Southeast No. 3