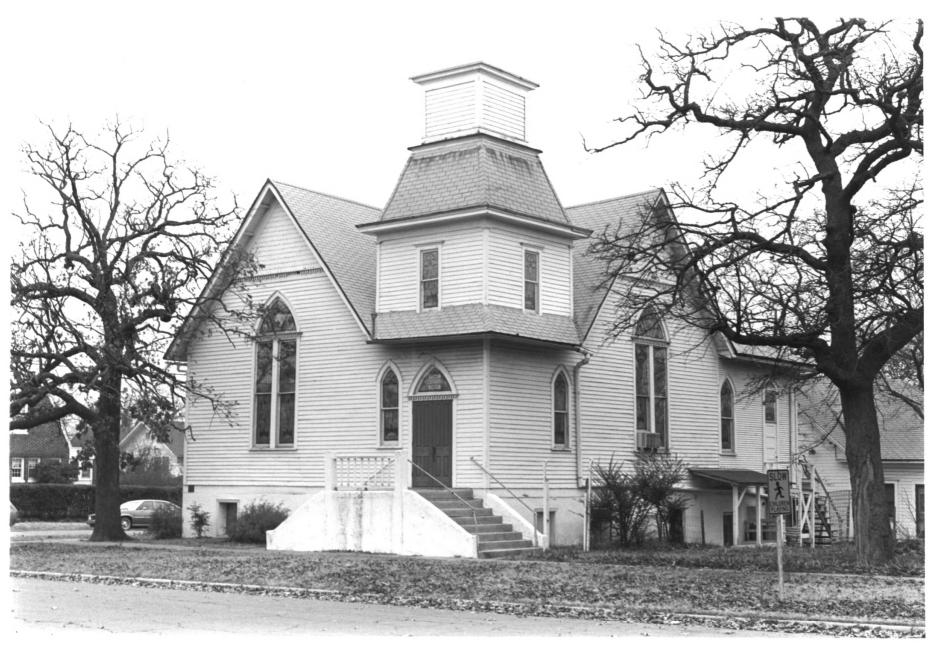

First Presbyterian Church Territorial Era Carpenter Gothic Churches of North Central Okla. Chandler, Oklahoma Claudia Ahmad October, 1983 Department of Geography Oklahoma State University Front Elevation and East Side Facing Northwest No. 1