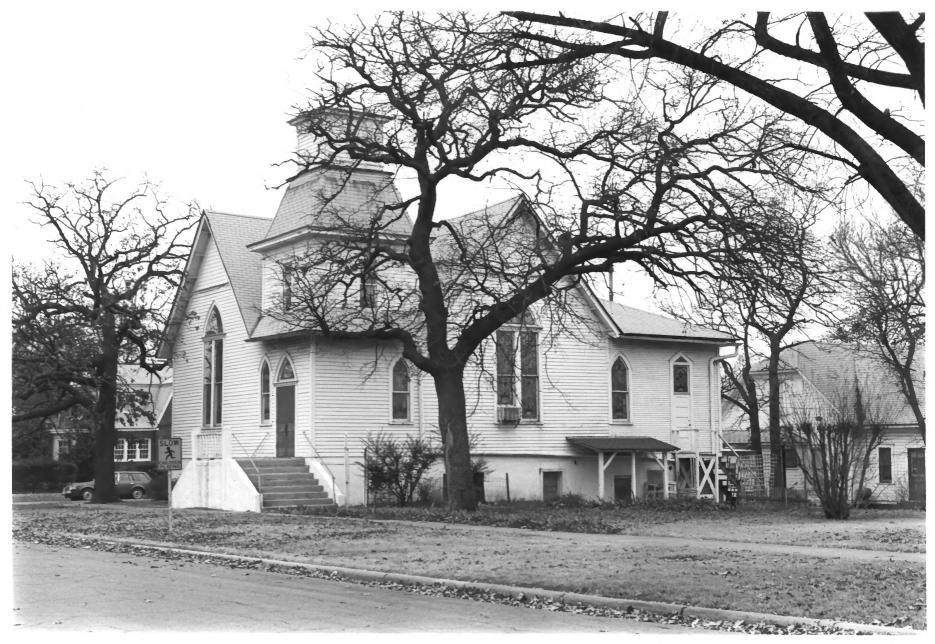

First Presbyterian Church Territorial Era Carpenter Gothic Churches of North Central Okla. Chandler, Oklahoma Claudia Ahmad October, 1983 Department of Geography Oklahoma State University Front Elevation and East Side Facing Northwest No. 1