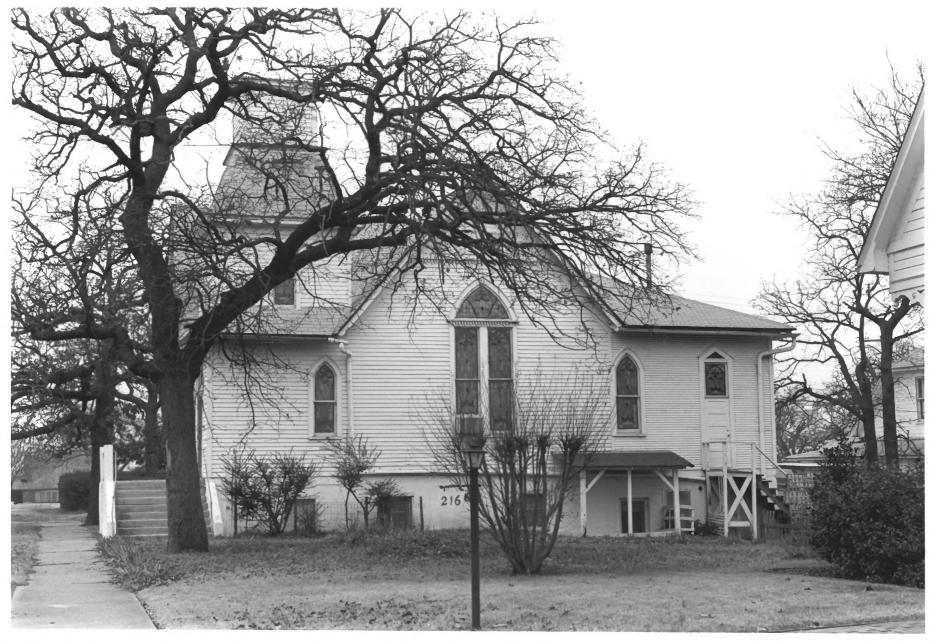

First Presbyterian Church Territorial Era Carpenter Gothic Churches of North Central Okla. Chandler, Oklahoma Claudia Ahmad October, 1983 Department of Geography Oklahoma State University East Side - Facing West No. 2