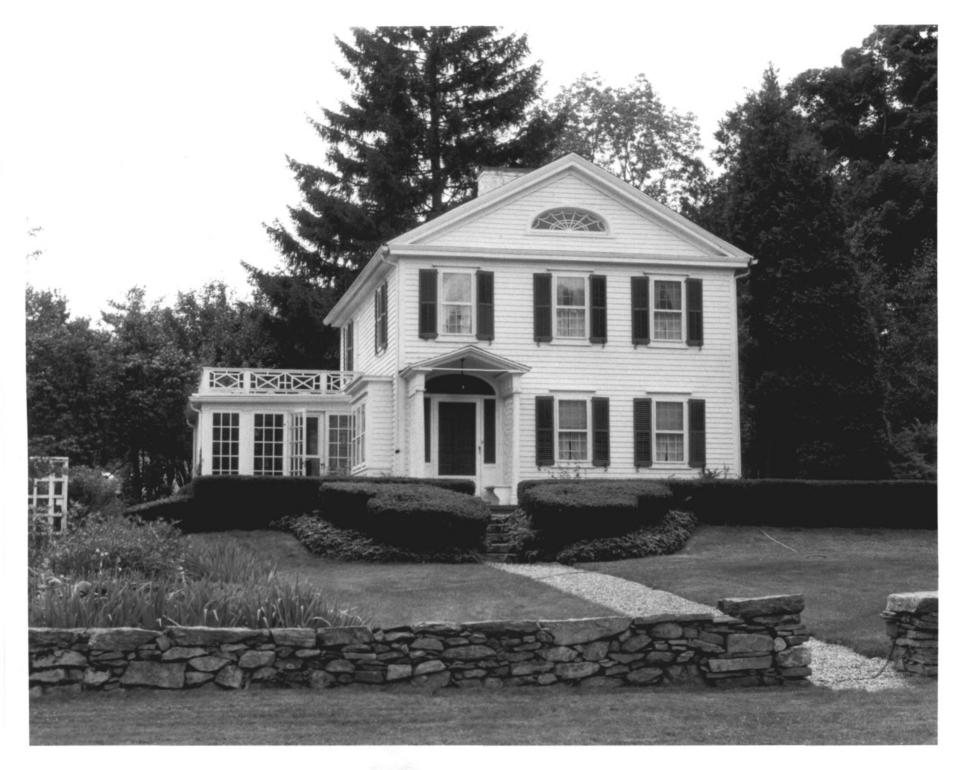

Osbornedale Photograph 1
Derby, CT
Front (north) elevation.
Photo: Mary McCahon 7/85

Neg. Filed Conn. Historical Comm.

Osbornedale Photograph 2
Derby, CT
Side (west) elevation.
Photo: Mary McCahon 7/85

Neg. Filed Conn. Historical Comm.