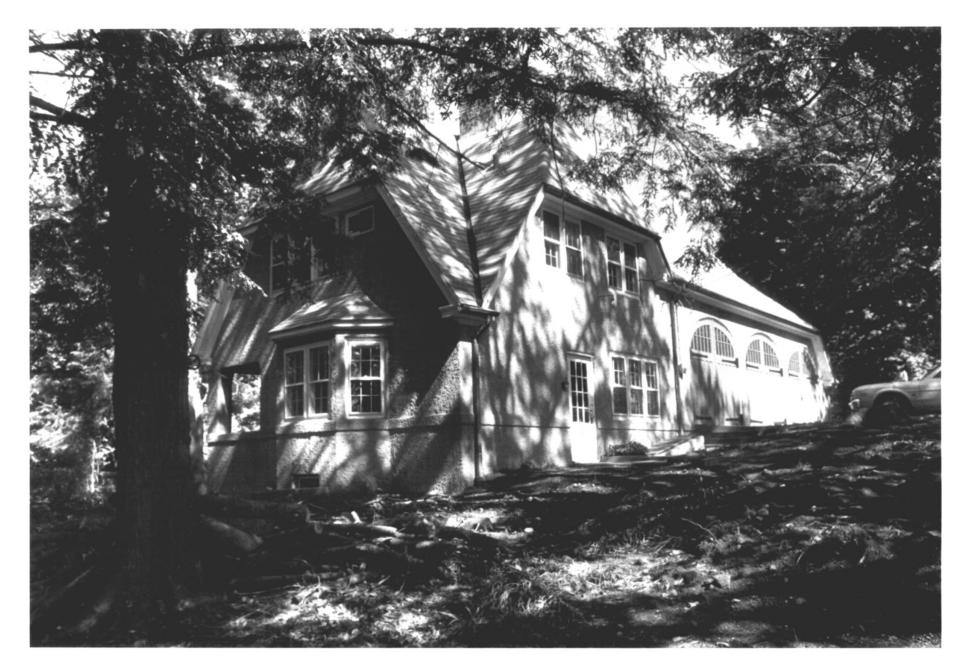

## Osbornedale Derby, CT

Chaffeurs Quarters from the southeast. Photo: Mary E. McCahon 6/85 Neg. Filed: Conn. Historical Comm.

Photograph 6