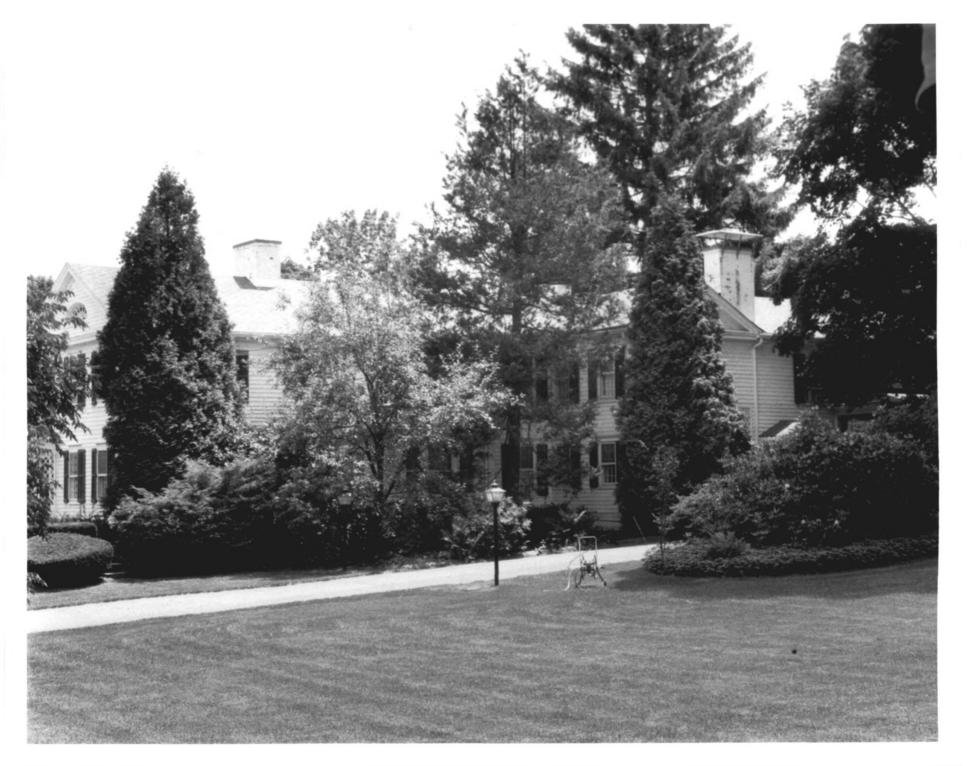

Osbornedale Photograph 1
Derby, CT
Front (north) elevation.
Photo: Mary McCahon 7/85

Neg. Filed Conn. Historical Comm.

Osbornedale Photograph 2
Derby, CT
Side (west) elevation.
Photo: Mary McCahon 7/85

Neg. Filed Conn. Historical Comm.