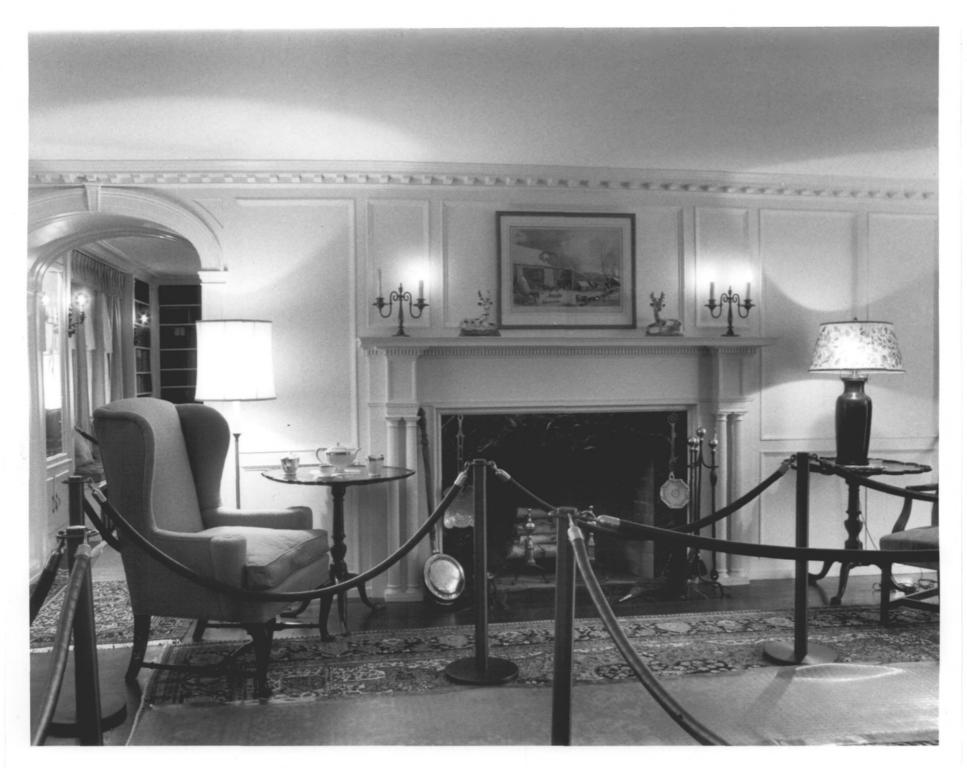

Osbornedale Photograph 3
Derby, CT
Parlor looking north.

Neg. Filed Conn. Historical Comm.

7/85

Photo: Mary McCahon

Osbornedale Photograph 4

Derby, CT

Neg. Filed Connecticut Historical Comm

Dining Room looking south.