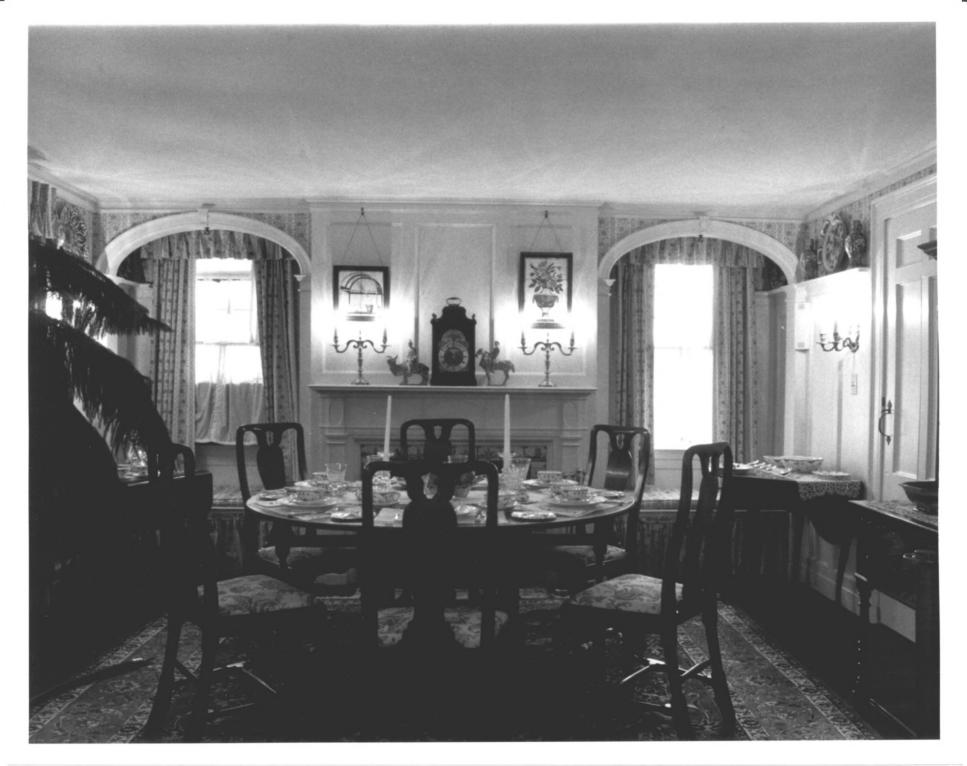

Osbornedale Photograph 3
Derby, CT
Parlor looking north.

Neg. Filed Conn. Historical Comm.

7/85

Photo: Mary McCahon

Osbornedale Photograph 4

Derby, CT

Neg. Filed Connecticut Historical Comm

Dining Room looking south.

Photo: Mary McCahon 7/85