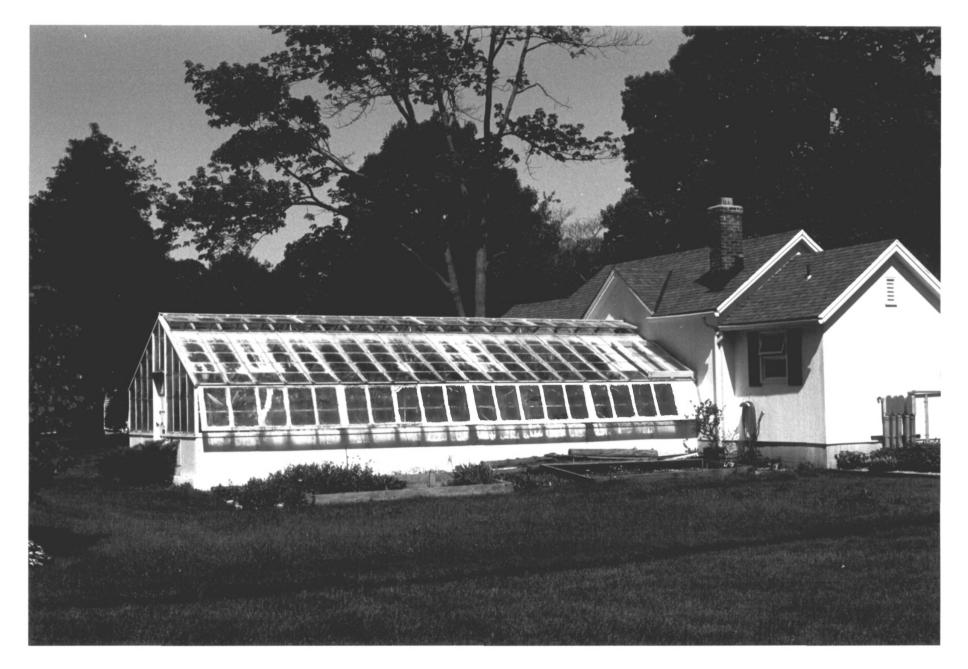

## Osbornedale Derby, CT

Photograph 5

Greenhouse from the southeast. Photo: Mary E. McCahon 6/85
Neg. filed: Conn. Historical Comm.