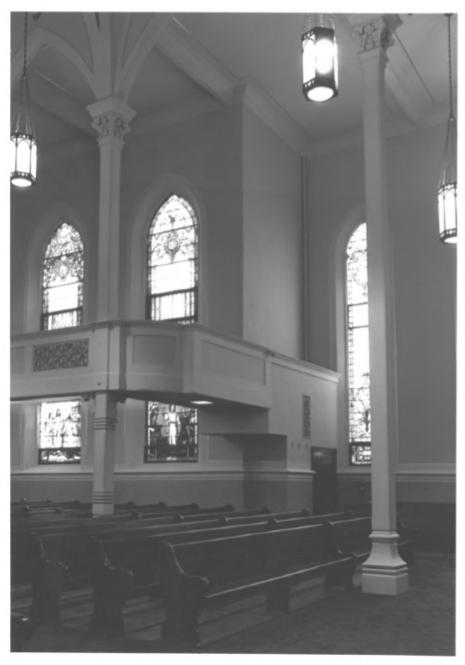

Name: St. Peter's Evangelical Lutheran Church Parsonage, School and Social Hall 1204. 1213. 1214. 1215 South 8th Street Milwaukee, Milwaukee Co., WI Photographer: Carlen Hatala/Paul Jakubovich Date: May, 1987 Negative: Dept. of City Development 809 North Broadway Milwaukee. WI 53202 View: Looking SW toward the gallery & transept