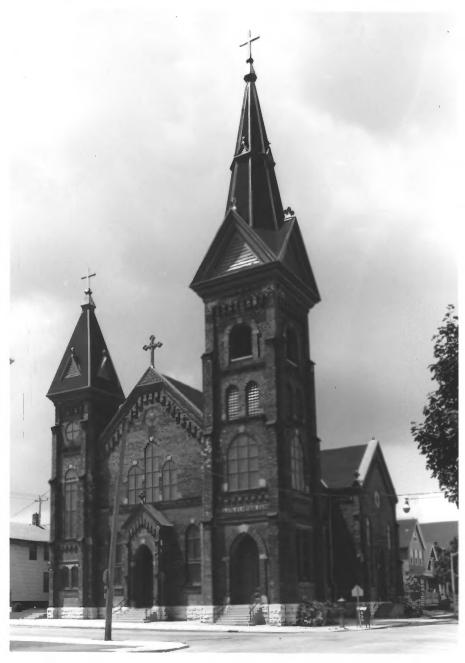

Name: St. Peter's Evangelical Lutheran Church Parsonage, School and Social Hall 1204, 1213, 1214, 1215 South 8th Street Milwaukee, Milwaukee Co., WI Photographer: Carlen Hatala/Paul Jakubovich Date: May. 1987 Negative: Dept. of City Development 809 North Broadway Milwaukee, WI 53202 View: Looking southwest at the church Photo: 2 of 11