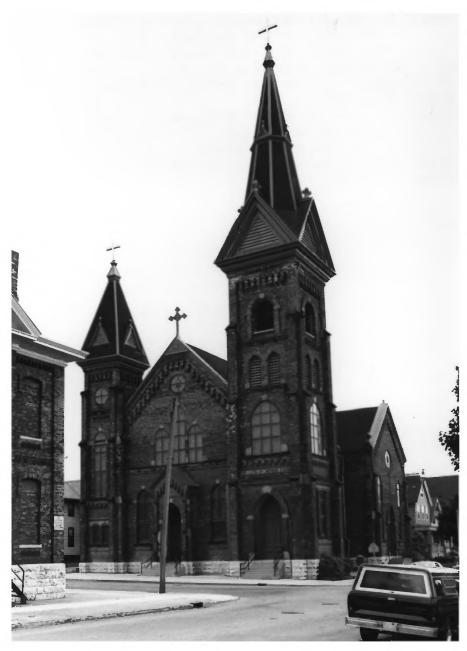

Name: St. Peter's Evangelical Lutheran Church Parsonage, School and Social Hall 1204. 1213. 1214. 1215 South 8th Street Milwaukee, Milwaukee Co., WI Photographer: Carlen Hatala/Paul Jakubovich Date: May. 1987 Negative: Dept. of City Development 809 North Broadway Milwaukee. WI 53202 View: Looking southwest at the church Photo: 1 of 11