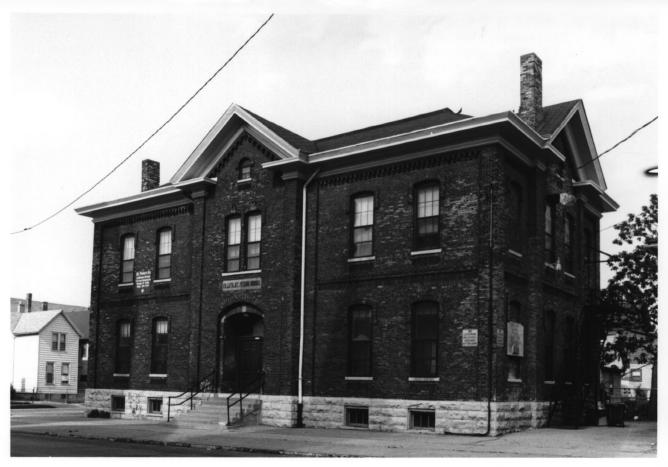

Name: St. Peter's Evangelical Lutheran Church Parsonage, School and Social Hall 1204, 1213, 1214, 1215 South 8th Street Milwaukee, Milwaukee Co., WI Photographer: Carlen Hatala/Paul Jakubovich Date: May, 1987 Negative: Dept. of City Development 809 North Broadway Milwaukee, WI 53202 View: Looking northeast at the school Photo: 11 of 11