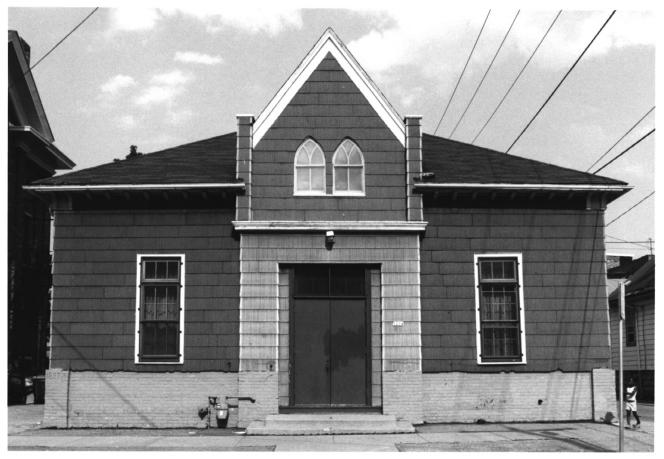

Name: St. Peter's Evangelical Lutheran Church Parsonage, School and Social Hall 1204. 1213. 1214. 1215 South 8th Street Milwaukee, Milwaukee Co., WI Photographer: Carlen Hatala/Paul Jakubovich Date: May, 1987 Negative: Dept. of City Development 809 North Broadway Milwaukee. WI 53202 View: Looking east at the social hall Photo: 10 of 11