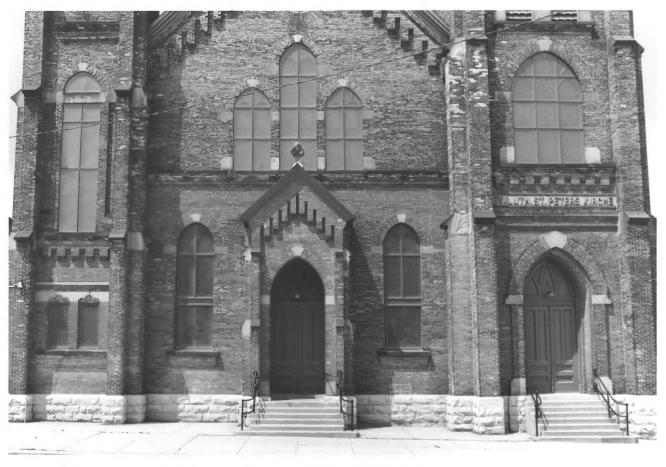

Name: St. Peter's Evangelical Lutheran Church Parsonage, School and Social Hall 1204, 1213, 1214, 1215 South 8th Street Milwaukee, Milwaukee Co., WI Photographer: Carlen Hatala/Paul Jakubovich Date: May. 1987 Negative: Dept. of City Development 809 North Broadway Milwaukee. WI 53202 View: Detail of the main facade looking west Photo: 3 of 11