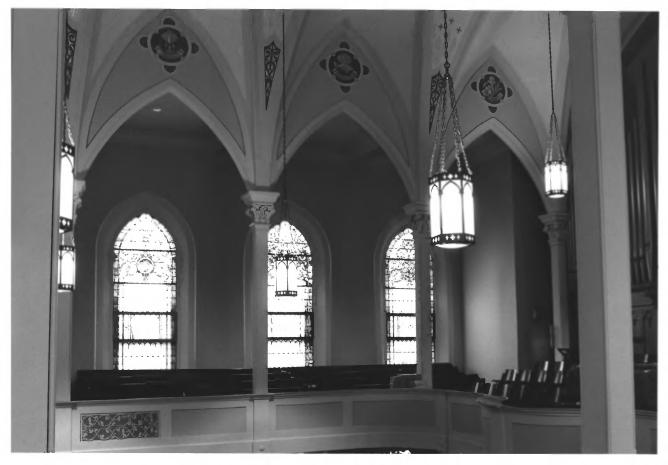

Name: St. Peter's Evangelical Lutheran Church Parsonage, School and Social Hall 1204. 1213. 1214, 1215 South 8th Street Milwaukee, Milwaukee Co., WI Photographer: Carlen Hatala/Paul Jakubovich Date: May. 1987 Negative: Dept. of City Development 809 North Broadway Milwaukee, WI 53202 View: Looking north from the gallery