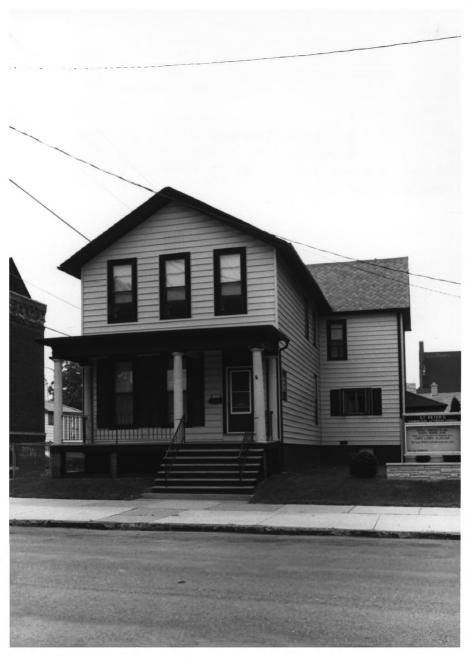

Name: St. Peter's Evangelical Lutheran Church Parsonage, School and Social Hall 1204, 1213, 1214, 1215 South 8th Street Milwaukee, Milwaukee Co., WI Photographer: Carlen Hatala/Paul Jakubovich Date: May. 1987 Negative: Dept. of City Development 809 North Broadway Milwaukee, WI 53202 View: Looking west at the parsonage Photo: 9 of 11