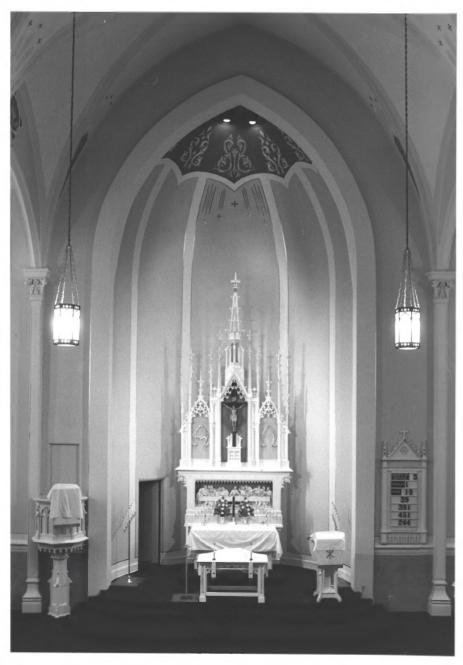

Name: St. Peter's Evangelical Lutheran Church Parsonage, School and Social Hall 1204, 1213, 1214, 1215 South 8th Street Milwaukee, Milwaukee Co., WI Photographer: Carlen Hatala/Paul Jakubovich Date: May, 1987 Negative: Dept. of City Development 809 North Broadway Milwaukee, WI 53202 View: Looking west from the gallery Photo: 5 of 11