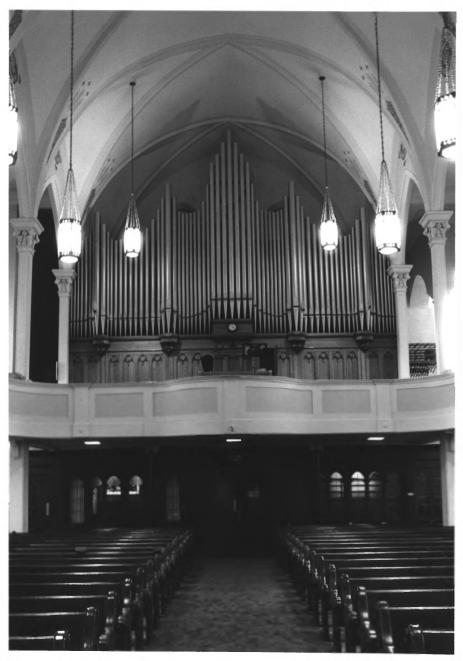

Name: St. Peter's Evangelical Lutheran Church Parsonage, School and Social Hall 1204, 1213, 1214, 1215 South 8th Street Milwaukee, Milwaukee Co., WI Photographer: Carlen Hatala/Paul Jakubovich Date: May, 1987 Negative: Dept. of City Development 809 North Broadway Milwaukee, WI 53202 View: Looking east toward the gallery Photo: 6 of 11