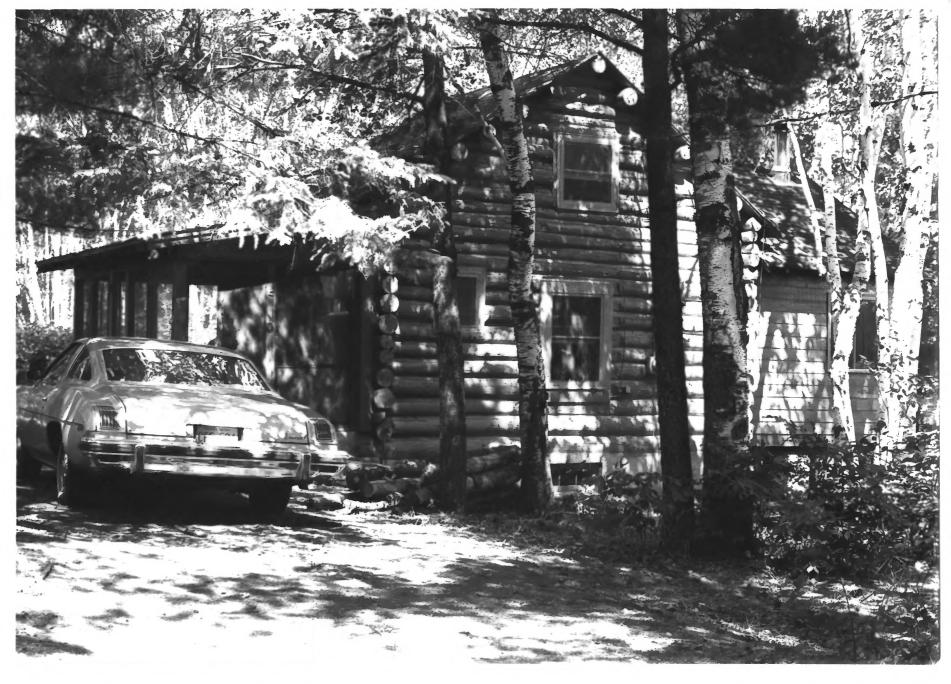

ISLAND LAKE CAMP, near Island Lake Road, vicinity of Barnes, Bayfield County, WI. Photo by M. McMillan, July 1980. Neg. at WI Hist. Society. View of Sleeping Cabin from east. Photo # 3 of 6.

TSLAND LAKE CAMP, near Island Lake Road, vicinity of Barnes, Bayfield County, WI. Photo by M. McMillan July 1980. Neg. at WI Hist. Society, View of Wanigan from east. Photo #4 of 6.