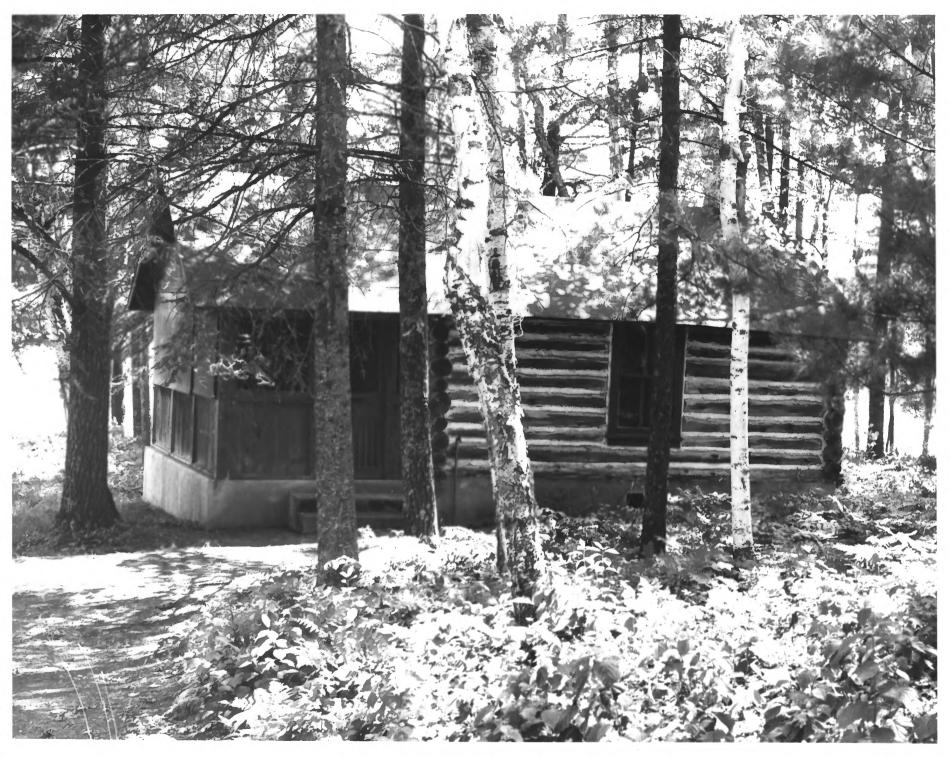

ISLAND LAKE CAMP, near Island Lake Road, vicinity of Barnes, Bayfield County, WI. Photo by M. McMillan, July 1980. Neg. at WI Hist. Society. View of Unidentified Log Cabin from northeast. Photo #5 of 6.