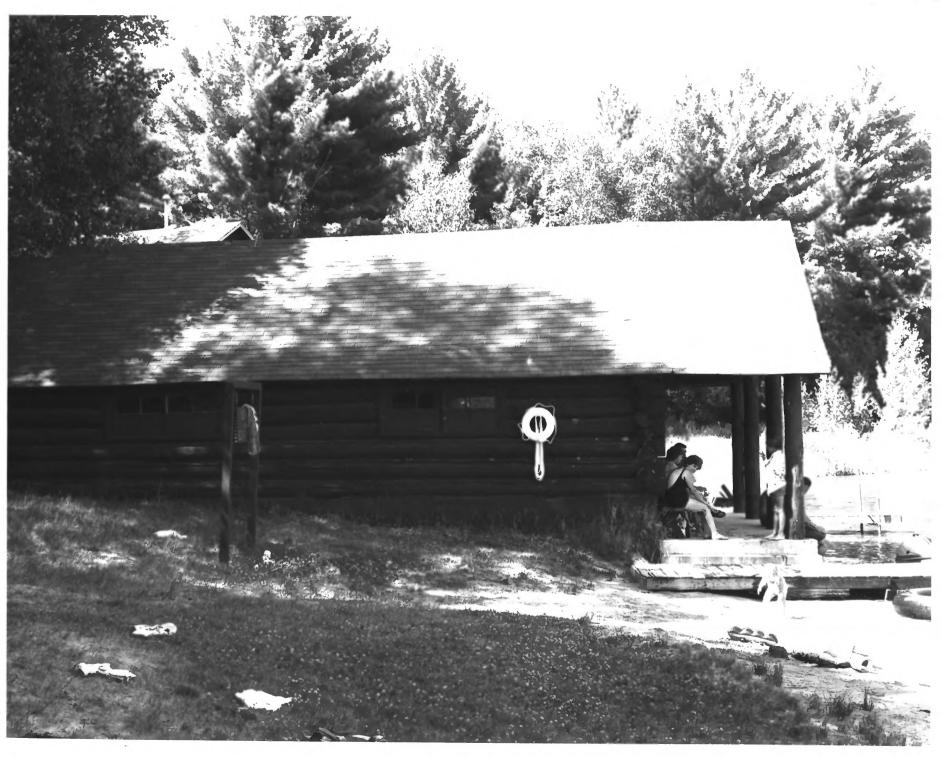

ISLAND LAKE CAMP, mear Island Lake Road, vicinity of Barnes, Bayfield County, WI. Photo by M. McMillan, July 1980. Neg. at WI Hist. Society. View of boathouse from south. Photo # 1 of 6.

ISLAND LAKE CAMP, near Island Lake Road, vicinity of Barnes, Bayfield County, WI. Photo by M. McMillan, July 1980. Neg. at WI Hist. Society. View of W.C. Gray Library from southwest. Photo #2 of 6.