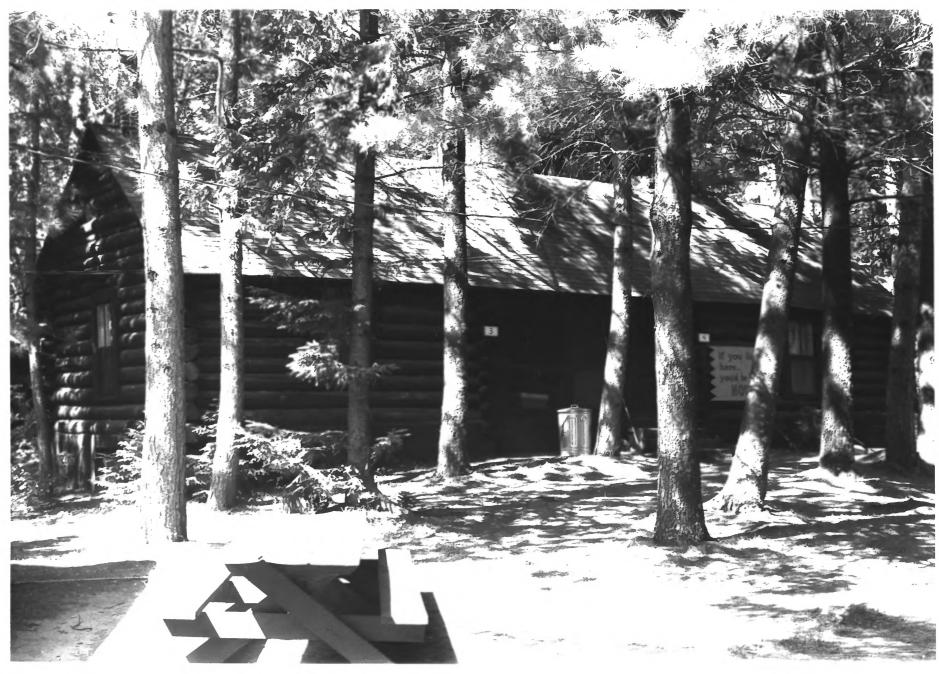

JAN 27 1982

Road, vicinity of Barnes, Bayfield County, WI. Photo by M. McMillan, July 1980. Neg. at WI Hist. Society.

ISLAND LAKE CAMP, near Island Lake

JAN 27 1982

View of Dining-Sleeping Cabin from

southeast. Photo # 6 of 6.