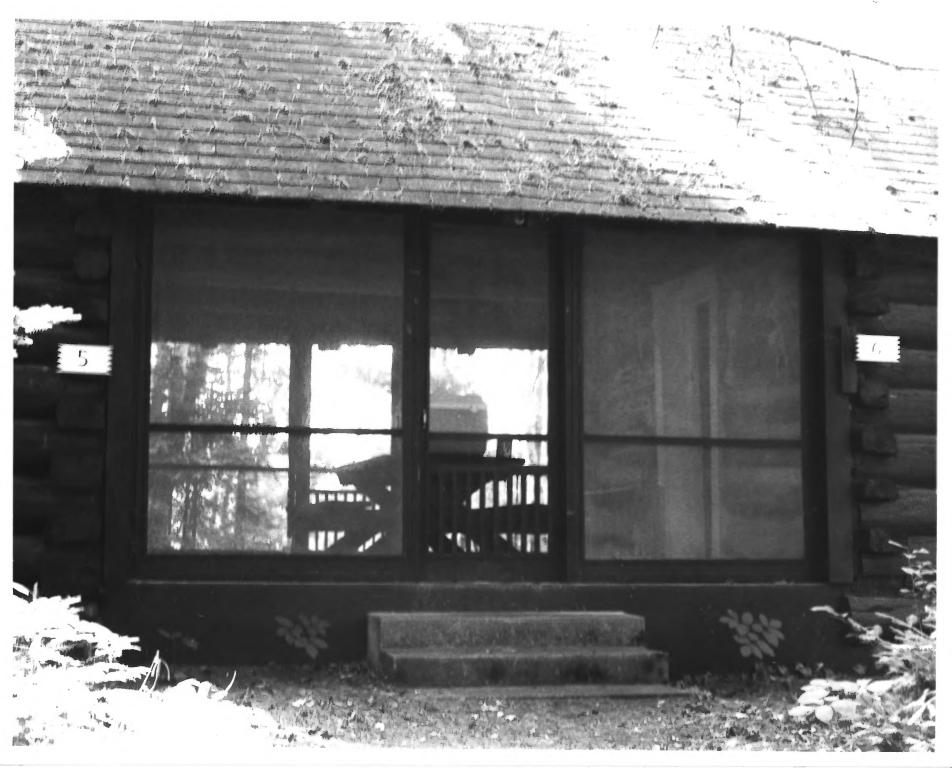

ISLAND LAKE CAMP, near Island Lake Road, vicinity of Barnes, Bayfield County, WI. Photo by M. McMillan, July 1980. Neg. at WI Hist. Society. View of Unidentified Log Cabin from northeast. Photo #5 of 6.