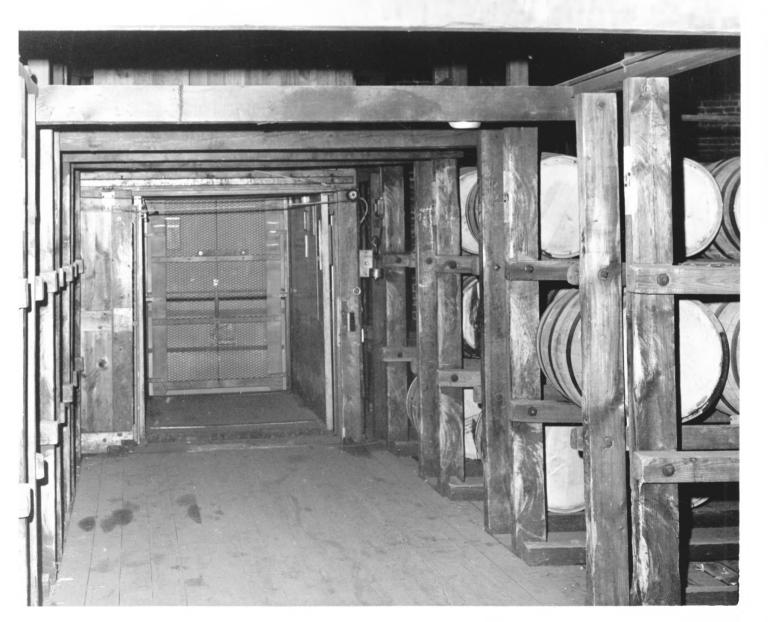

Warehouse D, Brown-Forman Distillers Corp., Louisville, Jefferson, County, Kentucky

Photo 3
View of Warehouse D interior, showing roof supports and barrel racks.

NOV 7 1978

Photographer/Brown-Forman Distillers Corporation 18th and Howard Streets Louisville, Kentucky DEC 8

## DEU & 1578

Warehouse D, Brown-Forman Distillers Corp., Louisville, Jefferson, County, Kentucky

Photo 4 DEC () / 107c View of Warehouse D interior, showing barrel racks and exposed brick walls