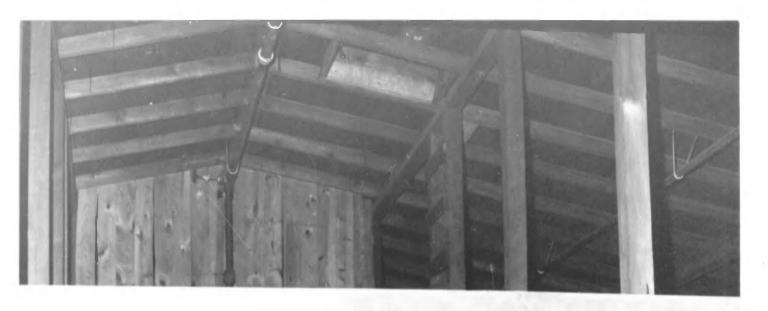

Warehouse D, Brown-Forman Distillers Corp., Louisville, Jefferson, County, Kentucky

Photo 3
View of Warehouse D interior, showing roof supports and barrel racks.

NOV 7 1978

Photographer/Brown-Forman Distillers Corporation 18th and Howard Streets Louisville, Kentucky DEC 8