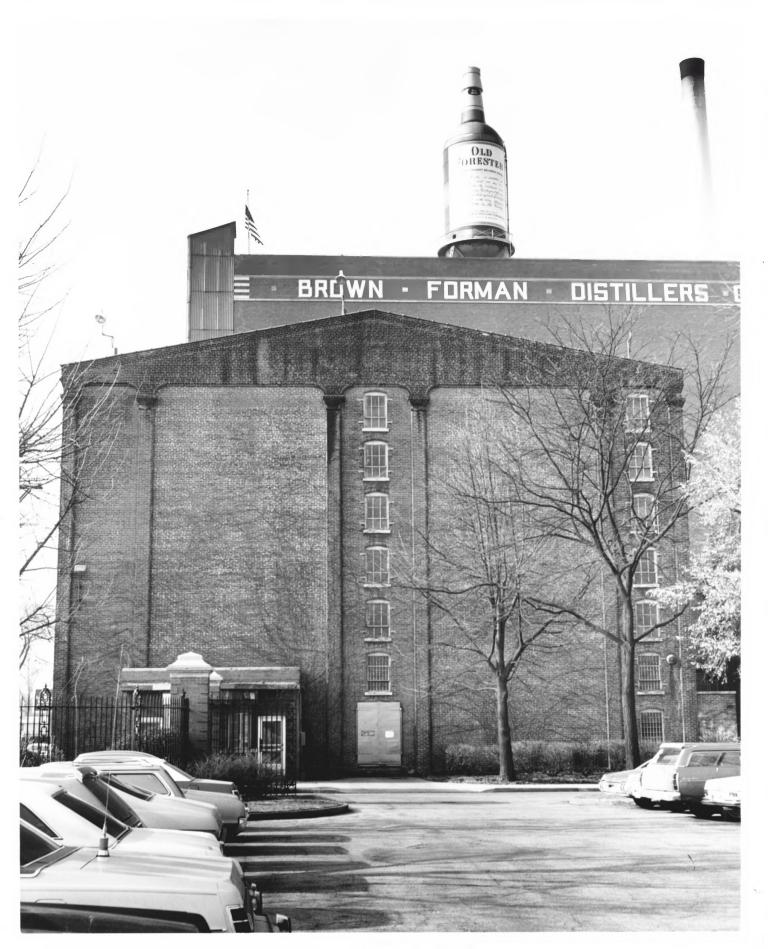

Warehouse D, Brown-Forman Distillers Corp., Louisville, Jefferson, County, Kentucky

Photo 2 North facade of Warehouse D, guardhouse, iron fence and gates.

.... 1 19/8

Photographer/Brown-Forman Distillers Corporation 18th and Howard Streets Louisville, Kentucky