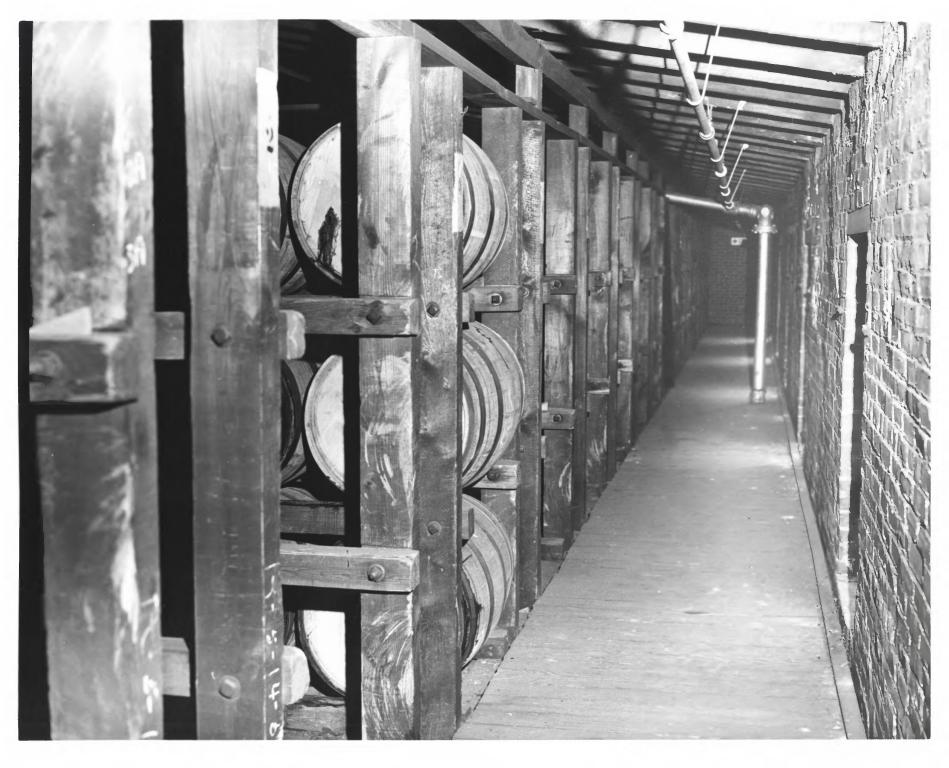

## DEU & 1578

Warehouse D, Brown-Forman Distillers Corp., Louisville, Jefferson, County, Kentucky

Photo 4 DEC () / 107c View of Warehouse D interior, showing barrel racks and exposed brick walls