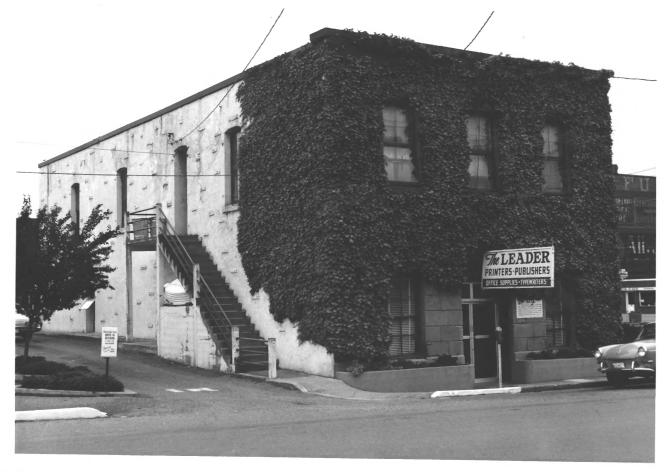

| 0 °  | UNITED STATES DEPARTMENT OF THE INTERIOR<br>NATIONAL PARK SERVICE                           | STATE<br>Washington                  |
|------|---------------------------------------------------------------------------------------------|--------------------------------------|
|      | NATIONAL REGISTER OF HISTORIC PLACES                                                        | COUNTY                               |
|      | PROPERTY PHOTOGRAPH FORM                                                                    | Jefferson<br>For NPS USE ONLY        |
|      | (Type all entries - attach to or enclose with photograph)                                   | ENTRY NUMBER DATE , 2019.46.0008 949 |
| 1000 | NAME                                                                                        |                                      |
| )    | соммом: 🛛 😹 Leader Building                                                                 |                                      |
|      | AND/OR HISTORIC: Fowler Building                                                            |                                      |
| 2.   | LOCATION                                                                                    |                                      |
| )    | STREET AND NUMBER:                                                                          |                                      |
|      | 226 Adams Street                                                                            | Till UN                              |
|      | CITY OR TOWN:                                                                               |                                      |
|      | Port Townsend                                                                               | Y RECEIL                             |
|      | STATE: CODE COUNTY                                                                          |                                      |
|      |                                                                                             | JUN SLIVE CODE                       |
| 1200 | Washington 46 J                                                                             | effersen 970 DI 031                  |
| 3.   | Washington 46   PHOTO REFERENCE 00                                                          | effersøn 970 DOSL                    |
| 3.   | Washington 46 J                                                                             | efferson 970 NO 031                  |
| 3.   | Washington 46   PHOTO REFERENCE CO   PHOTO CREDIT: Richard F. McCurdy   DATE OF PHOTO: 1969 | NATIONAL<br>REGISTER                 |
| 3.   | Washington 46   PHOTO REFERENCE CO   PHOTO CREDIT: Richard F. McCurdy                       | NATIONAL<br>REGISTER                 |
|      | Washington 46   PHOTO REFERENCE CO   PHOTO CREDIT: Richard F. McCurdy   DATE OF PHOTO: 1969 | NATIONAL<br>REGISTER                 |

LEADER BUILDING PORT TOWN SEND, JEFFERSON COUNTY WASHINGTOM

Custom Photo Service P. O. Box 5 Littlerock, Wa. 98556 JAN 1 2 1975