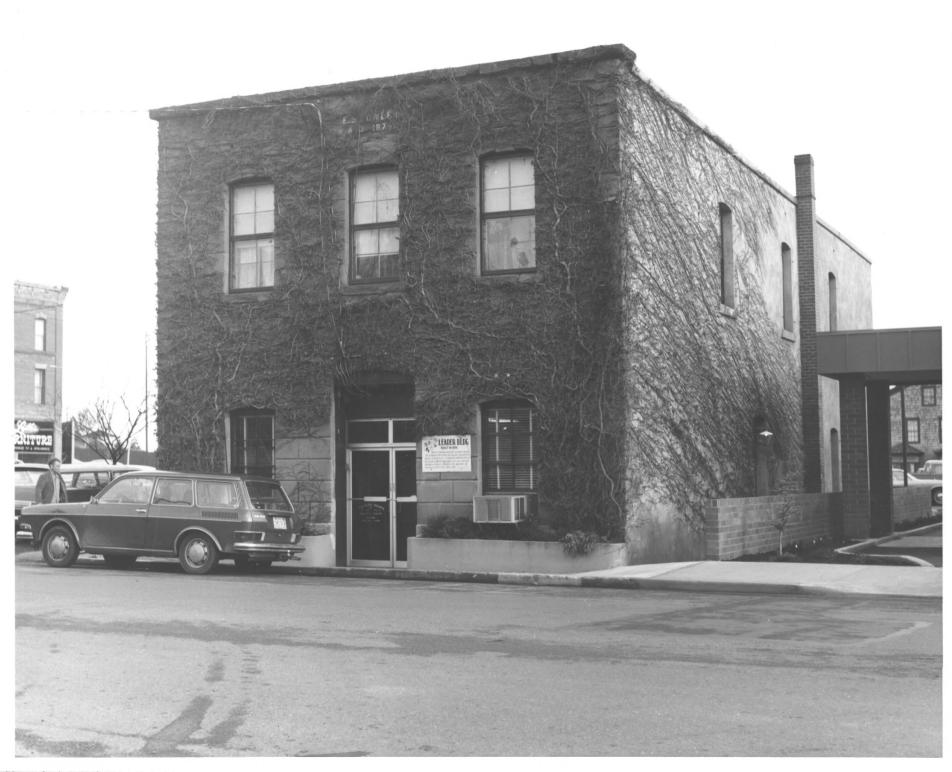

| 0 °  | UNITED STATES DEPARTMENT OF THE INTERIOR<br>NATIONAL PARK SERVICE                           | STATE<br>Washington                  |
|------|---------------------------------------------------------------------------------------------|--------------------------------------|
|      | NATIONAL REGISTER OF HISTORIC PLACES                                                        | COUNTY                               |
|      | PROPERTY PHOTOGRAPH FORM                                                                    | Jefferson<br>For NPS USE ONLY        |
|      | (Type all entries - attach to or enclose with photograph)                                   | ENTRY NUMBER DATE , 2019.46.0008 949 |
| 1000 | NAME                                                                                        |                                      |
| )    | соммом: 🛛 😹 Leader Building                                                                 |                                      |
|      | AND/OR HISTORIC: Fowler Building                                                            |                                      |
| 2.   | LOCATION                                                                                    |                                      |
| )    | STREET AND NUMBER:                                                                          |                                      |
|      | 226 Adams Street                                                                            | Till UN                              |
|      | CITY OR TOWN:                                                                               |                                      |
|      | Port Townsend                                                                               | Y RECEIL                             |
|      | STATE: CODE COUNTY                                                                          |                                      |
|      |                                                                                             | JUN SLIVE CODE                       |
| 1200 | Washington 46 J                                                                             | effersen 970 DI 031                  |
| 3.   | Washington 46   PHOTO REFERENCE 00                                                          | effersøn 970 DOSL                    |
| 3.   | Washington 46 J                                                                             | efferson 970 NO 031                  |
| 3.   | Washington 46   PHOTO REFERENCE CO   PHOTO CREDIT: Richard F. McCurdy   DATE OF PHOTO: 1969 | NATIONAL<br>REGISTER                 |
| 3.   | Washington 46   PHOTO REFERENCE CO   PHOTO CREDIT: Richard F. McCurdy                       | NATIONAL<br>REGISTER                 |
|      | Washington 46   PHOTO REFERENCE CO   PHOTO CREDIT: Richard F. McCurdy   DATE OF PHOTO: 1969 | NATIONAL<br>REGISTER                 |

LEADER BUILDING PORT TOWN SEND, JEFFERSON COUNTY WASHINGTOM

Custom Photo Service P. O. Box 5 Littlerock, Wa. 98556 JAN 1 2 1975