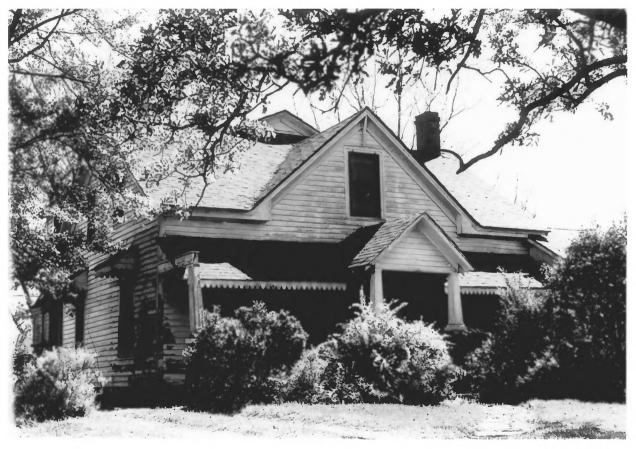

Historic Resources of Chesterfield Chesterfield County, S. C. Survey Staff, 1980 S. C. Department of Archives and History East Main Street Historic District

John Craig House (#4) Photo #3

Historic Resources of Chesterfield Chesterfield County, S. C. Survey Staff, 1980 S. C. Department of Archives and History East Main Street Historic District Chesterfield County Jail (#22) Photo #4