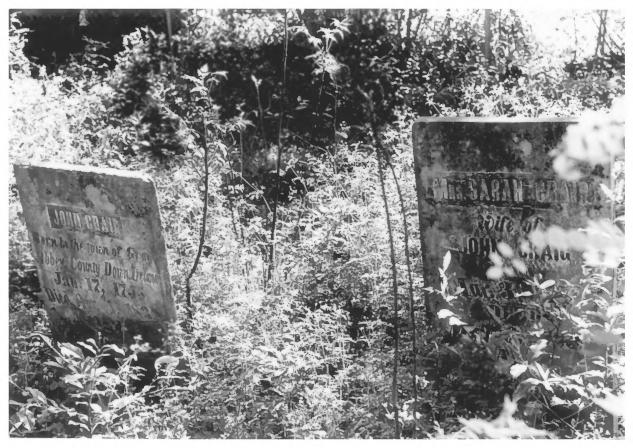

Historic Resources of Chesterfield Chesterfield County, S. C. Survey Staff, 1980 S. C. Department of Archives and History East Main Street Historic District

John Craig House (#4) Photo #3

Historic Resources of Chesterfield Chesterfield County, S. C. Survey Staff, 1980 S. C. Department of Archives and History East Main Street Historic District Chesterfield County Jail (#22) Photo #4