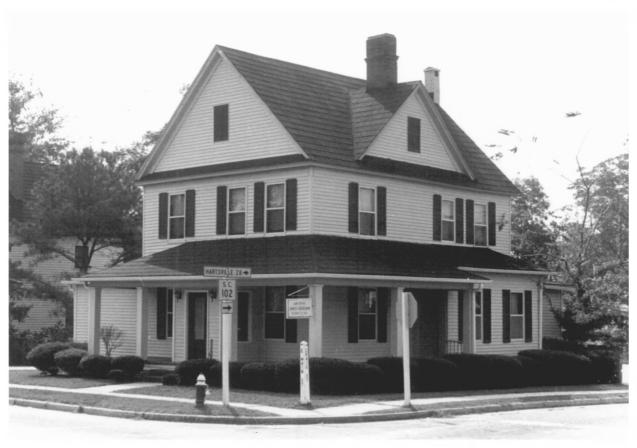

Historic Resources of Chesterfield Chesterfield County, S. C. Survey Staff, 1980 S. C. Department of Archives and History East Main Street Historic District Chesterfield Baptist Church (#6)

Historic Resources of Chesterfield Chesterfield County, S. C. Survey Staff, 1980 S. C. Department of Archives and History East Main Street Historic District 309 East Main Street (#9)