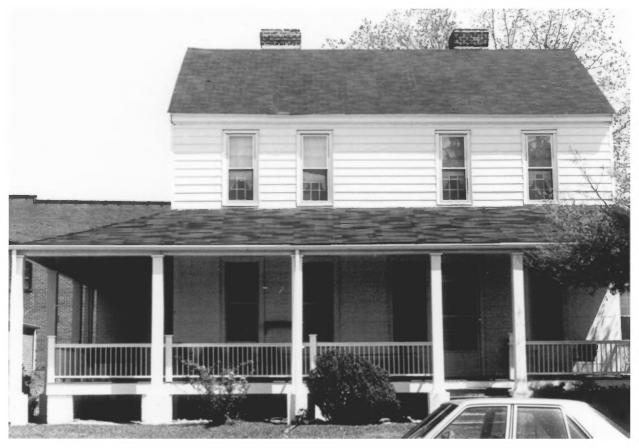

Historic Resources of Chesterfield Chesterfield County, S. C. Survey Staff, 1980 S. C. Department of Archives and History East Main Street Historic District

John Craig House (#4) Photo #3

Historic Resources of Chesterfield Chesterfield County, S. C. Survey Staff, 1980 S. C. Department of Archives and History East Main Street Historic District Chesterfield County Jail (#22) Photo #4