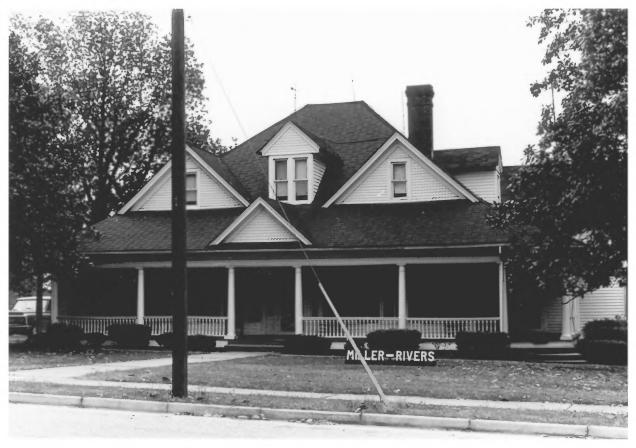

East Main Street Historic District

Craig Family Cemetery (#25)

Historic Resources of Chesterfield Chesterfield County, S.C. Survey Staff, 1980 S.C. Department of Archives and History East Main Street Historic District Dr. Lewis Trotti House (#29) Photo #18