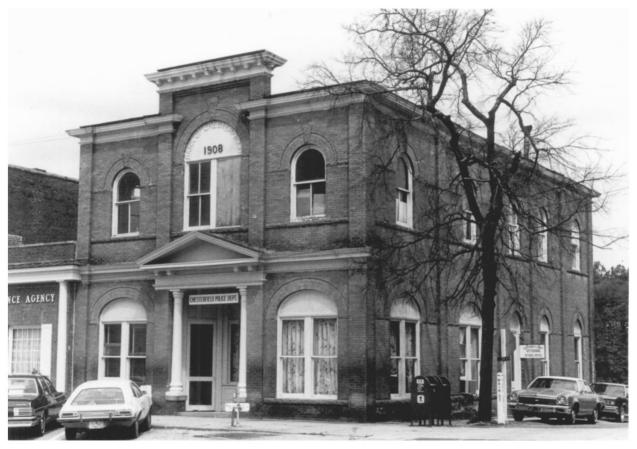

Historic Resources of Chesterfield Chesterfield County, S. C. Survey Staff, 1980 S. C. Department of Archives and History East Main Street Historic District Bank of Chesterfield Building (#1)

Historic Resources of Chesterfield Chesterfield County, S. C. Survey Staff, 1980 S. C. Department of Archives and History East Main Street Historic District Chesterfield County Courthouse (#2) Photo #2