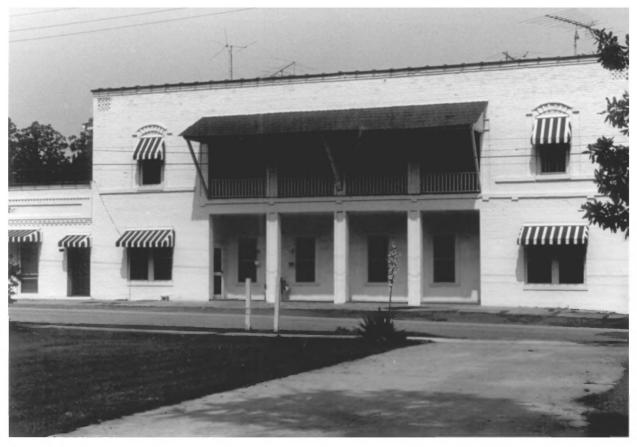

Historic Resources of Chesterfield Chesterfield County, S. C. Survey Staff, 1980 S. C. Department of Archives and History East Main Street Historic District Bank of Chesterfield Building (#1)

Historic Resources of Chesterfield Chesterfield County, S. C. Survey Staff, 1980 S. C. Department of Archives and History East Main Street Historic District Chesterfield County Courthouse (#2) Photo #2