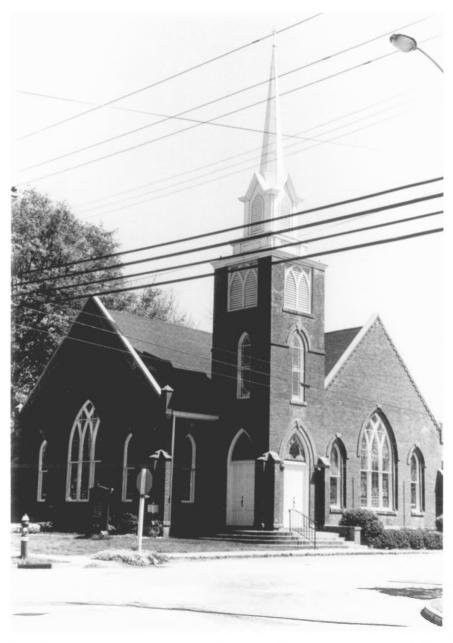

Historic Resources of Chesterfield Chesterfield County, S. C. Survey Staff, 1980 S. C. Department of Archives and History East Main Street Historic District Chesterfield Baptist Church (#6)

Historic Resources of Chesterfield Chesterfield County, S. C. Survey Staff, 1980 S. C. Department of Archives and History East Main Street Historic District 309 East Main Street (#9)