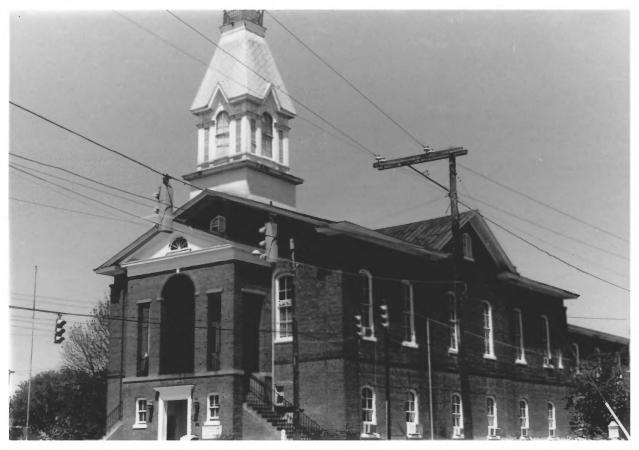

Historic Resources of Chesterfield Chesterfield County, S. C. Survey Staff, 1980 S. C. Department of Archives and History East Main Street Historic District Chesterfield Baptist Church (#6)

Historic Resources of Chesterfield Chesterfield County, S. C. Survey Staff, 1980 S. C. Department of Archives and History East Main Street Historic District 309 East Main Street (#9)