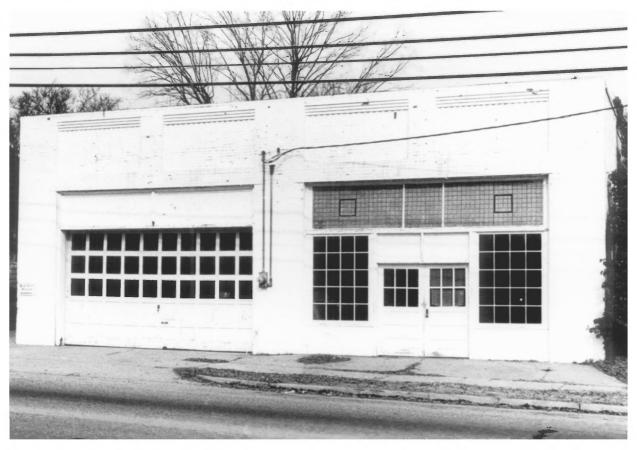

Historic Resources of Chesterfield Chesterfield County, S.C. Survey Staff, 1980 S.C. Department of Archives and History East Main Street Historic District Garage Building, East Main Street (#5) Photo #25