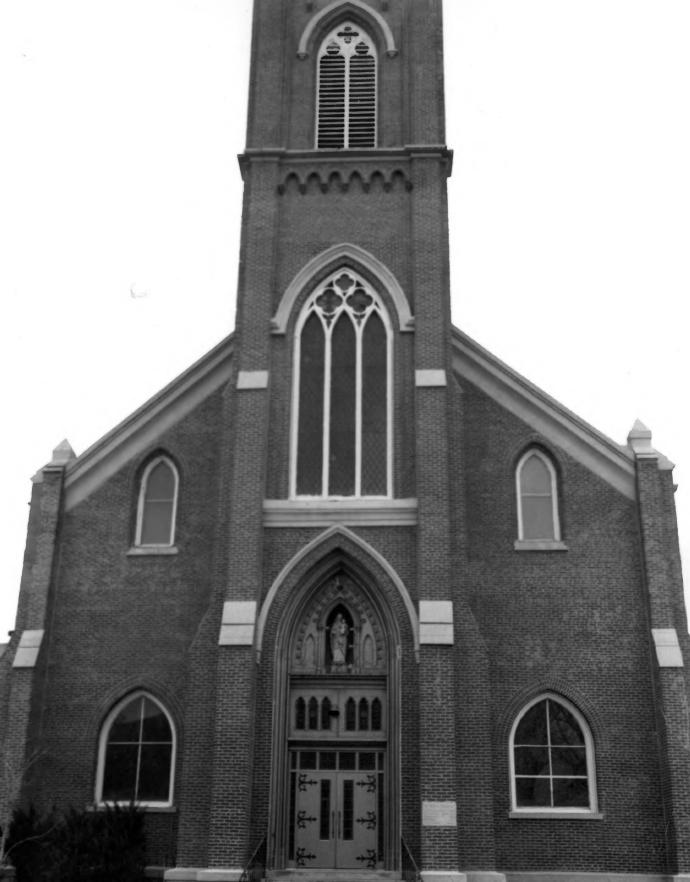

St. MARY (Roman Catholic) Church 155 MARKet Ave Memphis Tern

| Form No.<br>(7/72) | 10-301 UNITED STATES DEPARTMENT OF THE INTERIOR NATIONAL PARK SERVICE |            |                  |              |                | ٦ -       | state<br>Tennessee |                  |            |          |  |
|--------------------|-----------------------------------------------------------------------|------------|------------------|--------------|----------------|-----------|--------------------|------------------|------------|----------|--|
|                    | NATIONAL REGISTER OF HISTORIC PLACES                                  |            |                  |              |                |           | COUNTY             |                  |            |          |  |
|                    | PROPERTY PHOTOGRAPH FORM                                              |            |                  |              |                | -         | Shelby             |                  |            |          |  |
| 3                  | PROPERTY PHOTOGRAPH FORM                                              |            |                  |              |                |           | FOR NPS USE ONLY   |                  |            |          |  |
| ^                  | (Type all entries - attach to or enclose with pho                     |            |                  |              | p <b>h</b> oto | ograph) - | ENT                | AUG 7 1974       | DATE       | £<br>——  |  |
| <b>-</b> 1.        | NAME                                                                  |            |                  |              |                |           |                    | X00 ( 120        |            |          |  |
| )                  | соммом: Saint Mary's Catholic Church                                  |            |                  |              |                |           |                    |                  |            | ****     |  |
|                    | AND/OR HISTORIC:                                                      |            |                  |              |                |           |                    |                  |            |          |  |
| 2.                 | LOCATION                                                              |            |                  |              |                |           |                    |                  |            |          |  |
| -                  | street and number: 155 Market Street                                  |            |                  |              |                |           |                    |                  |            |          |  |
| )<br>-             | CITY OR TO                                                            | Memphi     | .s               | •            |                |           |                    |                  |            |          |  |
|                    | STATE: Tennessee                                                      |            |                  | CODE COUNTY: |                |           |                    |                  | COD        |          |  |
| \$100000           | PHOTO REF                                                             |            |                  | <u> </u>     | Shell          | оу        |                    | 15               | (<br>***** |          |  |
| <u> </u>           | PHOTO CRE                                                             |            | Charles F. Maros | si           |                |           |                    | - CO   L         | 10         | <u> </u> |  |
|                    | DATE OF PHOTO: January, 1974                                          |            |                  |              |                |           | 123                |                  |            |          |  |
| l                  | NEGATIVE FILED AT: Saint Mary's Catholic Church                       |            |                  |              |                |           |                    | RECEIV           | EU         |          |  |
|                    | IDENTIFICATION                                                        |            |                  |              |                |           |                    | MAR 1 5 19       | 74         |          |  |
|                    | DESCRIBE                                                              | VIEW, DIRE | ECTION, ETC.     |              |                |           |                    |                  |            | ~        |  |
|                    |                                                                       | Fron       | t elevation      |              |                |           | -4                 | NATION<br>REGIST | VA.        | Na.      |  |
|                    | #30K 3                                                                |            |                  |              |                |           |                    | STELLOW TO       |            |          |  |