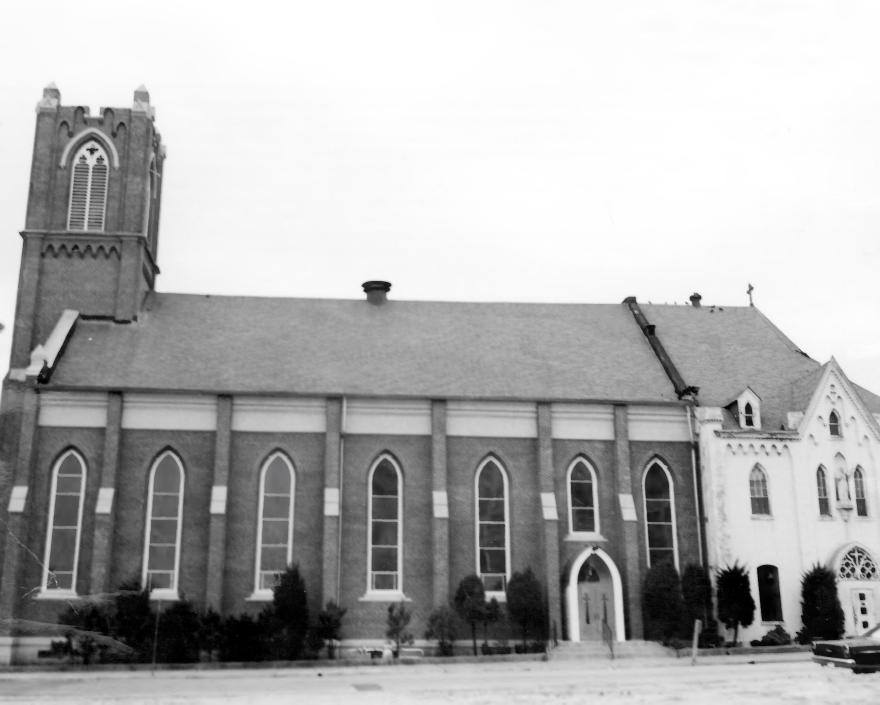

St. MARY (Roman Cotholic) Churcht 155 MARKET AVE Memptis, Tenn

|               |                                                           |                                                                       |                                         |                |       |         |        |                  |       | 7    |  |  |
|---------------|-----------------------------------------------------------|-----------------------------------------------------------------------|-----------------------------------------|----------------|-------|---------|--------|------------------|-------|------|--|--|
| Form<br>(7/72 | <b>No. 10-301</b> (                                       | 0-301α UNITED STATES DEPARTMENT OF THE INTERIOR NATIONAL PARK SERVICE |                                         |                |       |         |        | Tennessee        |       |      |  |  |
|               | NATIONAL REGISTER OF HISTORIC PLACES                      |                                                                       |                                         |                |       |         | COUNTY | a                |       | · ·  |  |  |
|               | NATIONAL REGISTER OF HISTORIC PLACES                      |                                                                       |                                         |                |       |         |        | Shelby           |       |      |  |  |
|               | PROPERTY PHOTOGRAPH FORM                                  |                                                                       |                                         |                |       |         |        | FOR NPS USE ONLY |       |      |  |  |
| S             | (Type all entries - attach to or enclose with photograph) |                                                                       |                                         |                |       |         |        | TRY NUMBER       |       | DATE |  |  |
| z             |                                                           |                                                                       |                                         |                |       |         | l A    | G 7 1974         |       |      |  |  |
| _             | ***************************************                   | 1. NAME                                                               |                                         |                |       |         |        |                  |       |      |  |  |
| 0             |                                                           | COMMON: Saint Mary's Catholic Church                                  |                                         |                |       |         |        |                  |       |      |  |  |
| _             |                                                           | AND/OR HISTORIC: LOCATION                                             |                                         |                |       |         |        |                  |       |      |  |  |
| -             | ***************************************                   | STREET AND NUMBER:                                                    |                                         |                |       |         |        |                  |       |      |  |  |
| O             |                                                           | 155 Market Street                                                     |                                         |                |       |         |        |                  |       |      |  |  |
| $\supset$     | CITY                                                      | OR TOWN:                                                              |                                         |                |       |         |        | -11:             |       |      |  |  |
| $\alpha$      | - 2                                                       | Memphis                                                               |                                         |                |       |         |        | (31) 10)         |       |      |  |  |
| -             | STAT                                                      | E:                                                                    | _                                       |                | CODE  | COUNTY: | 1.50   | Drawich          | X     | CODE |  |  |
| S             |                                                           |                                                                       | Tennessee                               |                | 47    | She     | lby 🧳  | RECEIVED         | JEN Y | 157  |  |  |
| Z             | 3. PHO1                                                   | O REFEREN                                                             | *************************************** |                |       |         | 7.4    | MAR 1 5 1974     | io    |      |  |  |
| _             | РНО                                                       | TO CREDIT:                                                            | Charles                                 | F. Marossi     |       |         | _ !    |                  |       |      |  |  |
|               | <b></b>                                                   | E OF PHOTO:                                                           | January,                                | 1974           |       |         | (7)    | NATIONAL         | - [7] |      |  |  |
| ш             | NEG                                                       | ATIVE FILED                                                           | ^T: Saint Ma                            | ary's Catholic | Churc | h       |        | REGISTE          | 6     |      |  |  |
| Ш             | 4 IDEN                                                    | TIFICATION                                                            |                                         |                |       |         | 1      | <u>.</u>         | ( U/  |      |  |  |
| S             | ***************************************                   |                                                                       | DIRECTION, I                            | ETC.           |       |         |        |                  | /     |      |  |  |
|               |                                                           |                                                                       |                                         |                |       |         |        |                  |       |      |  |  |
|               |                                                           | North elevation, showing the monastery at the rear                    |                                         |                |       |         |        |                  |       |      |  |  |
|               | į                                                         | 1.16                                                                  | 1,3                                     |                |       |         |        |                  |       |      |  |  |
|               |                                                           |                                                                       |                                         |                |       |         |        |                  |       |      |  |  |
|               |                                                           | ν                                                                     | ()                                      | j<br>par       |       |         |        |                  |       |      |  |  |