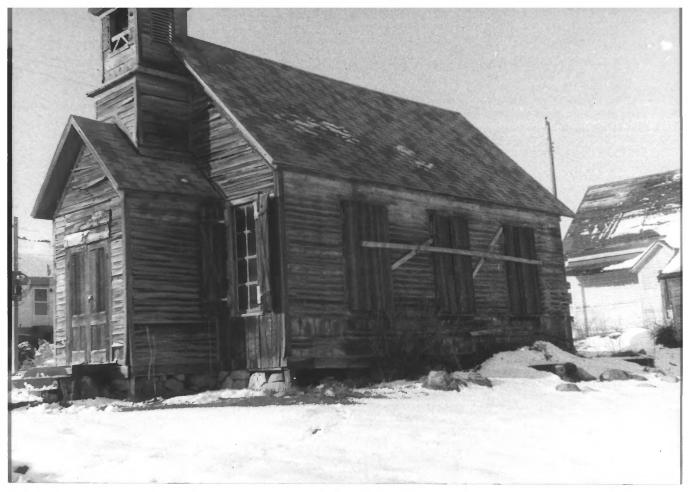

Methodist-Episcopal Church of Marvsville Lewis and Clark County, MT Photo & Neg: Margaret C. Hollow 428 Washington Drive Helena, MT Summer 1983 east facade

Methodist-Episcopal Church of Marysville Lewis and Clark County, MT Photo & Neg: Margaret C. Hollow 428 Washington Drive Helena, MT Summer 1983 interior view