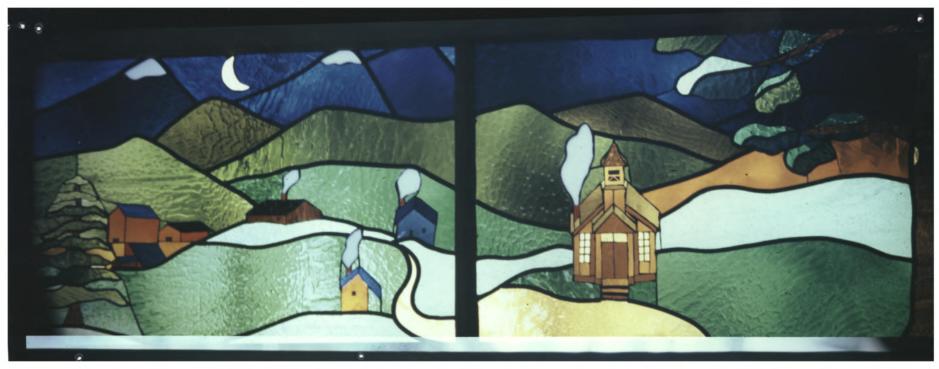

```
Methodist-Episcopal Church
      of Marysville
Lewis and Clark County, MT
Photo & Neg: Margaret C. Hollow
    428 Washington Drive
    Helena, MT
Summer 1983
                    interior view
```

Methodist-Episcopal Church of Marysville Lewis and Clark County, MT Photo & Neg: Margaret C. Hollow 428 Washington Drive Helena, MT Summer 1983 New stained glass transom