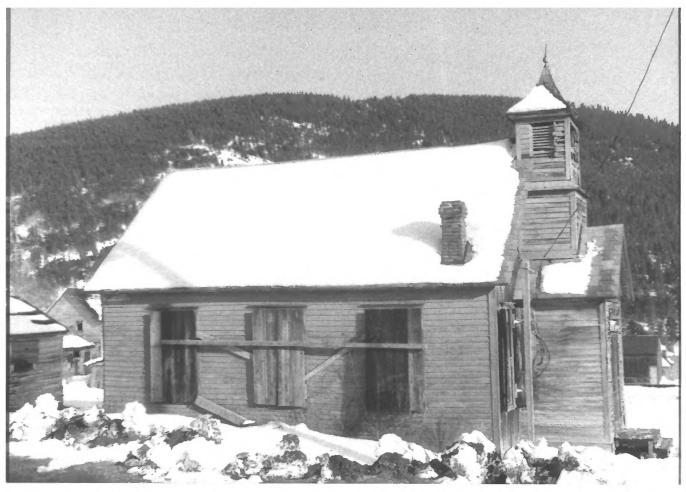

Methodist-Episcopal Church of Marysville Lewis and Clark County, MT Photo & Neg: Margaret C. Hollow 428 Washington Drive Helena, MT Summer 1983 south & west facades

Methodist-Episcopal Church of Marysville Lewis and Clark County, MT Photo & Neg: Margaret C. Hollow 428 Washington Drive Helena, MT Summer 1983 west entrance