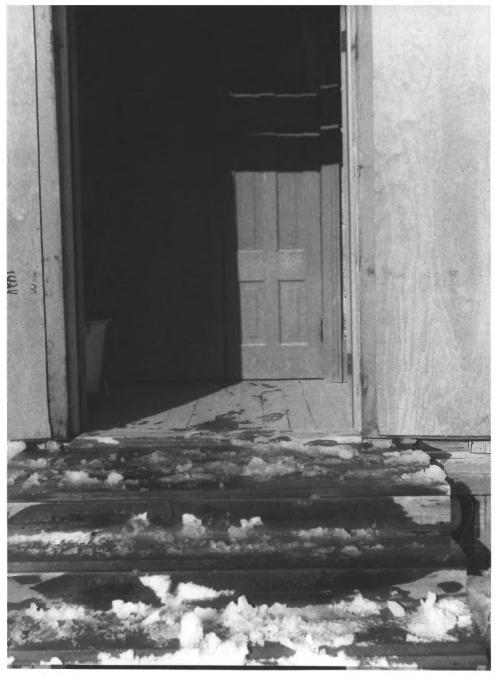

```
Methodist-Episcopal Church
      of Marysville
Lewis and Clark County, MT
Photo & Neg: Margaret C. Hollow
    428 Washington Drive
    Helena, MT
Summer 1983
                    interior view
```

Methodist-Episcopal Church of Marysville Lewis and Clark County, MT Photo & Neg: Margaret C. Hollow 428 Washington Drive Helena, MT Summer 1983 New stained glass transom