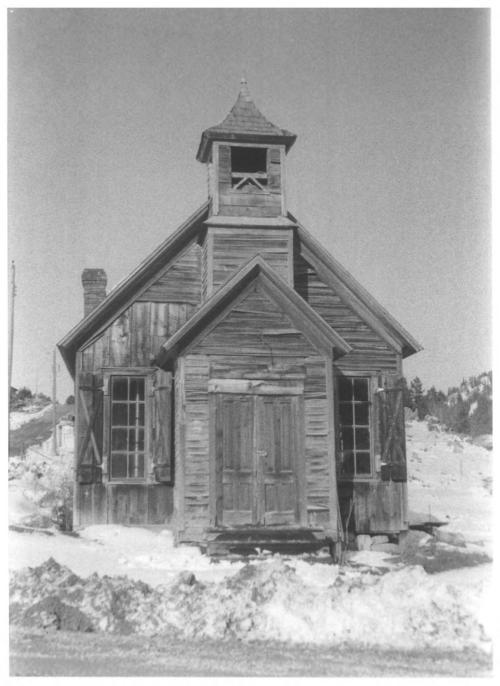

Methodist-Episcopal Church of Marysville Lewis and Clark County, MT Photo & Neg: Margaret C. Hollow 428 Washington Drive Helena, MT Summer 1983 west facade

Methodist-Episcopal Church of Marysville Lewis and Clark County, MT Photo & Neg: Margaret C. Hollow 428 Washington Drive Helena, MT Summer 1983 north facade