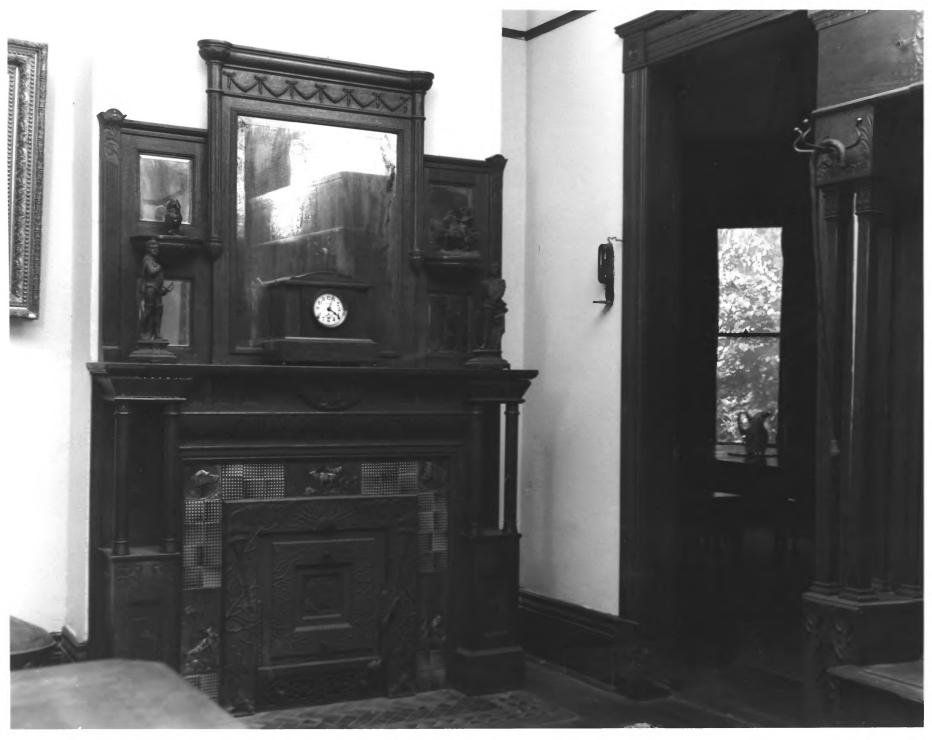

Westwood 3425 Kingston Pike Knoxville, Knox County, Tennessee Photo by: Dan Rader Date: July 1983 Neg.: Tennessee Historical Commission Nashville, Tennessee Facing east, west elevation Photo 5 of 13

Westwood 3425 Kingston Pike Knoxville, Knox County, Tennessee Photo by: Dan Rader Date: July 1983 Neg.: Tennessee Historical Commission Nashville, Tennessee Interior, entrance hall detail, mantel Photo 6 of 13