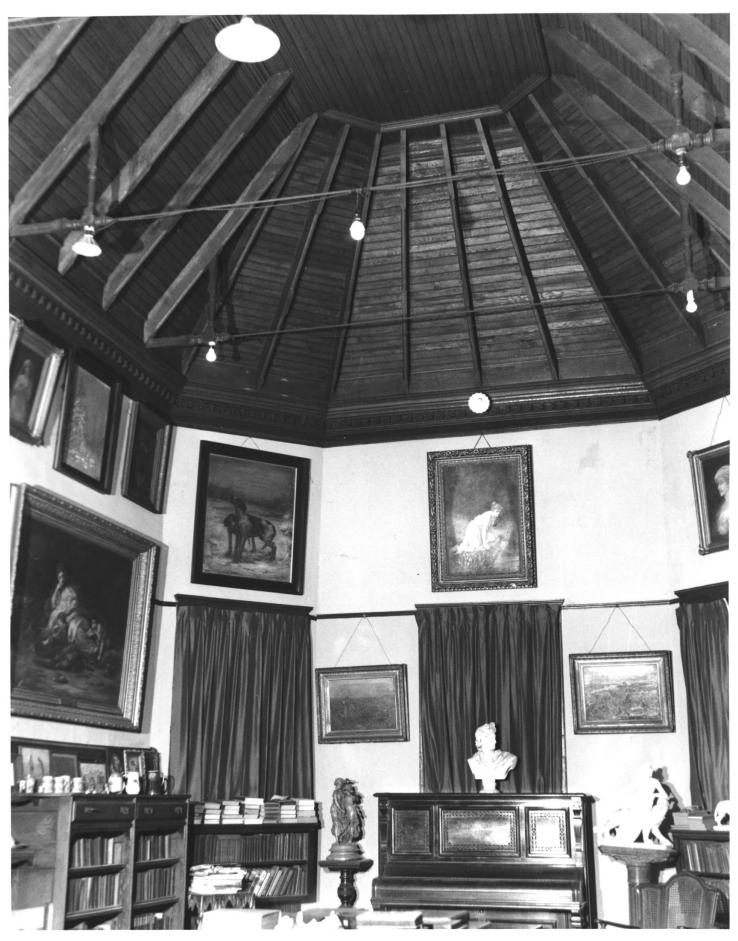

## Westwood 3425 Kingston Pike Knoxville, Knox County, Tennessee Photo by: Dan Rader Date: July 1983 Neg.: Tennessee Historical Commission Nashville, Tennessee Interior, gallery detail Photo 12 of 13

Westwood 3425 Kingston Pike Knoxville, Knox County, Tennessee Photo by: Dan Rader Date: July 1983 Neg.: Tennessee Historical Commission Nashvillé, Tennessee Interior, gallery detail Photo 13 of 13