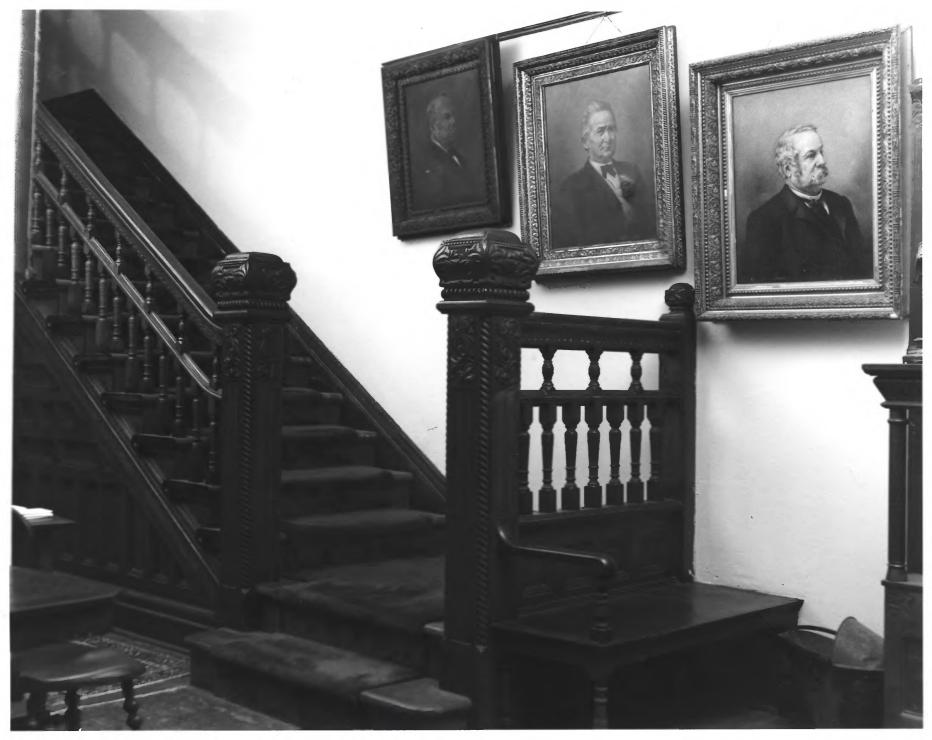

## Westwood 3425 Kingston Pike Knoxville, Knox County, Tennessee Photo by: Dan Rader Date: July 1983 Neg.: Tennessee Historical Commission Nashville, Tennessee Interior, entrance hall detail, staircase -Photo 7 of 13