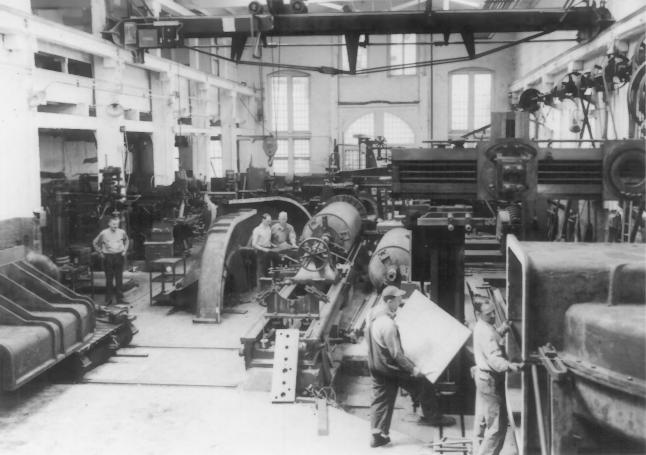

1270 McCarter Highway Newark, Essex County New Jersey 07104

The Watts, Campbell Company

Photo 7 of ¶
Interior, machine shop
Looking west

February 1986 reprint of a circa 1953 photograph submitted by Chad Watts, proprietor of the Watts, Campbell Company.

Photo by: Ulana D. Zakalak

1270 McCarter Highway Newark, Essex County New Jersey 07104 February 1986 reprint of a circa 1953 photograph

Interior, machine shop Looking southwest

Photo 8 of 9

submitted by Chad Watts, proprietor of the Watts, Campbell Company. Photo by: Ulana D. Zakalak