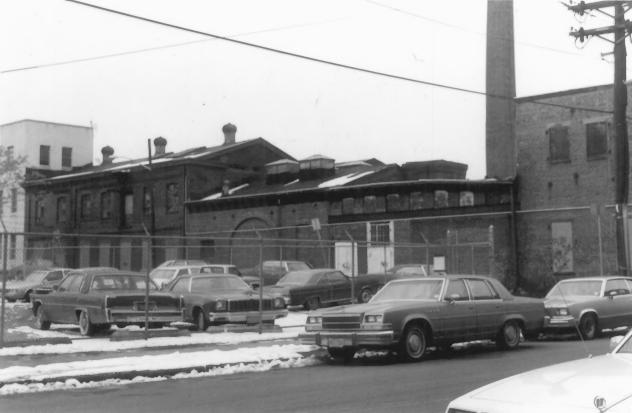

The Watts Campbell Company Photo 5 of 9

Photo by: Ulana D. Zakalak

| The Watts, Campbell Company | Photo 6 of 9                 |
|-----------------------------|------------------------------|
| 1270 McCarter Highway       | Interior, machine shop       |
| Newark, Essex County        | February 1986                |
| New Jersey 07104            | 3 2 2 2 <del>3</del> 2 2 2 2 |
| Photo by: Ulana D. Zakalak  |                              |