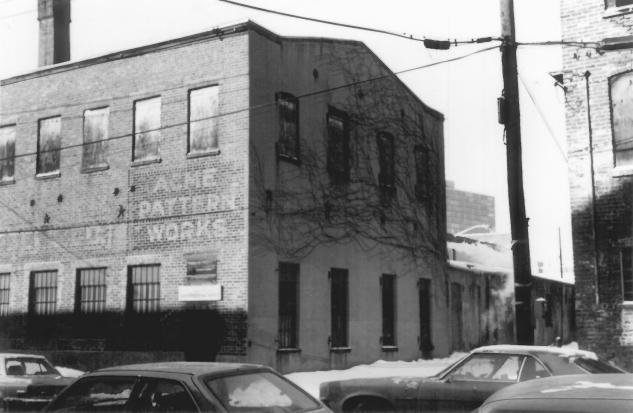

| The Watts, Campbell Company<br>1270 McCarter Highway<br>Newark, Essex County<br>New Jersey 07104 | Photo 3 of 9<br>South facade<br>February 1986 |
|--------------------------------------------------------------------------------------------------|-----------------------------------------------|
| Photo by: Ulana D. Zakalak                                                                       |                                               |