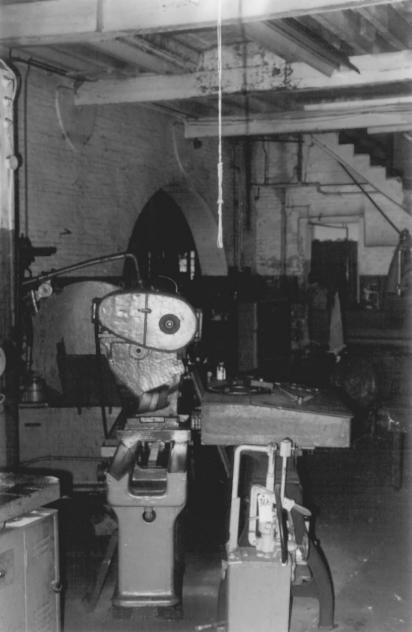

The Watts Campbell Company Photo 5 of 9

Photo by: Ulana D. Zakalak

| The Watts, Campbell Company | Photo 6 of 9                 |
|-----------------------------|------------------------------|
| 1270 McCarter Highway       | Interior, machine shop       |
| Newark, Essex County        | February 1986                |
| New Jersey 07104            | 3 2 2 2 <del>3</del> 2 2 2 2 |
| Photo by: Ulana D. Zakalak  |                              |