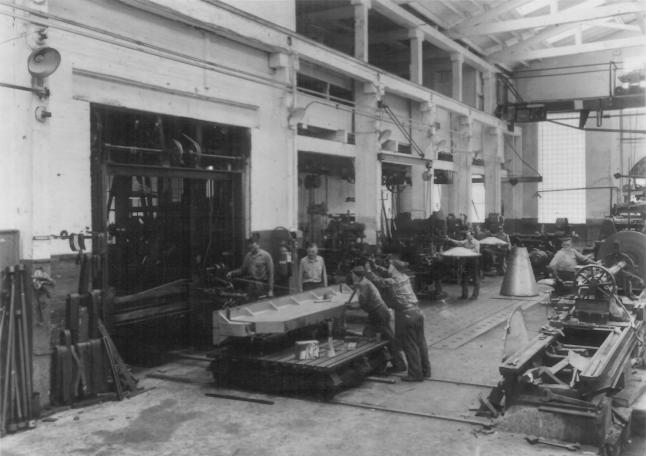

Photo by: Ulana D. Zakalak

1270 McCarter Highway Newark, Essex County New Jersey 07104 February 1986 reprint of a circa 1953 photograph

Interior, machine shop Looking southwest

Photo 8 of 9

submitted by Chad Watts, proprietor of the Watts, Campbell Company. Photo by: Ulana D. Zakalak