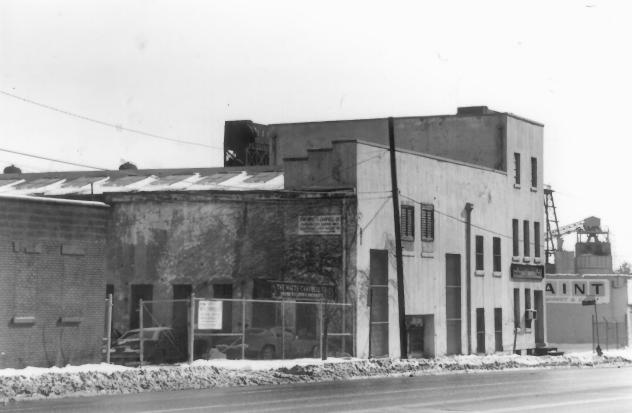

| THE WALLS, COMPONED COMPANY | INOCO O OI I.    |
|-----------------------------|------------------|
| 1270 McCarter Highway       | Northeast corner |
| Newark, Essex County        | Februrary 1986   |
| New Jersey 07104            |                  |
|                             |                  |