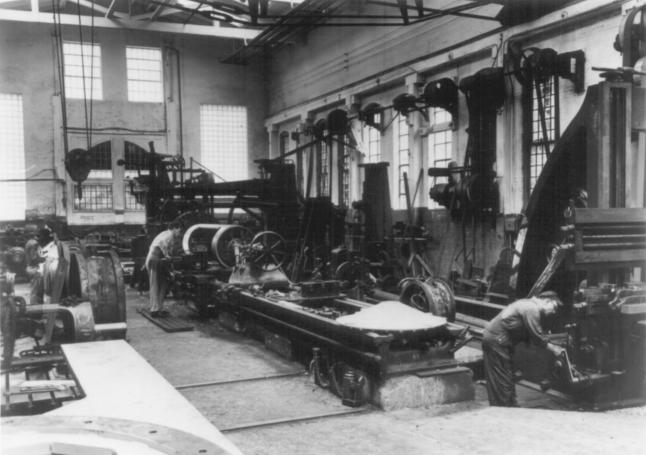

1270 McCarter Highway Newark, Essex County New Jersey 07104

The Watts, Campbell Company

Photo 7 of ¶
Interior, machine shop
Looking west

February 1986 reprint of a circa 1953 photograph submitted by Chad Watts, proprietor of the Watts, Campbell Company.