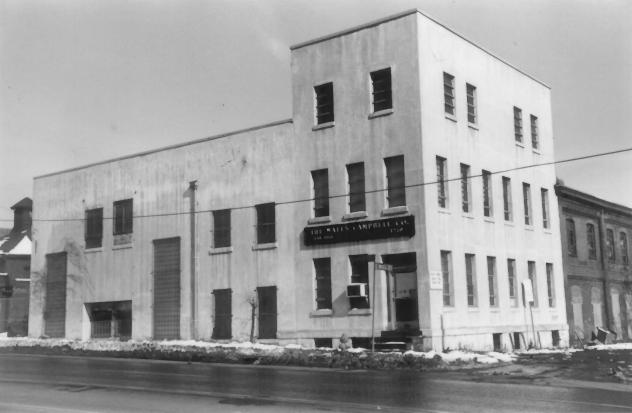

The Watts, Campbell Company Photo 1 of 9 West (main) facade 1270 McCarter Highway February 1986 Newark, Essex County New Jersey 07104 Photo by: Ulana D. Zakalak

The Watts, Campbell Company Photo 2 of 9 Northwest corner 1270 McCarter Highway Newark, Essex County February 1986 New Jersey 07104 Photo by: Ulana D. Zakalak