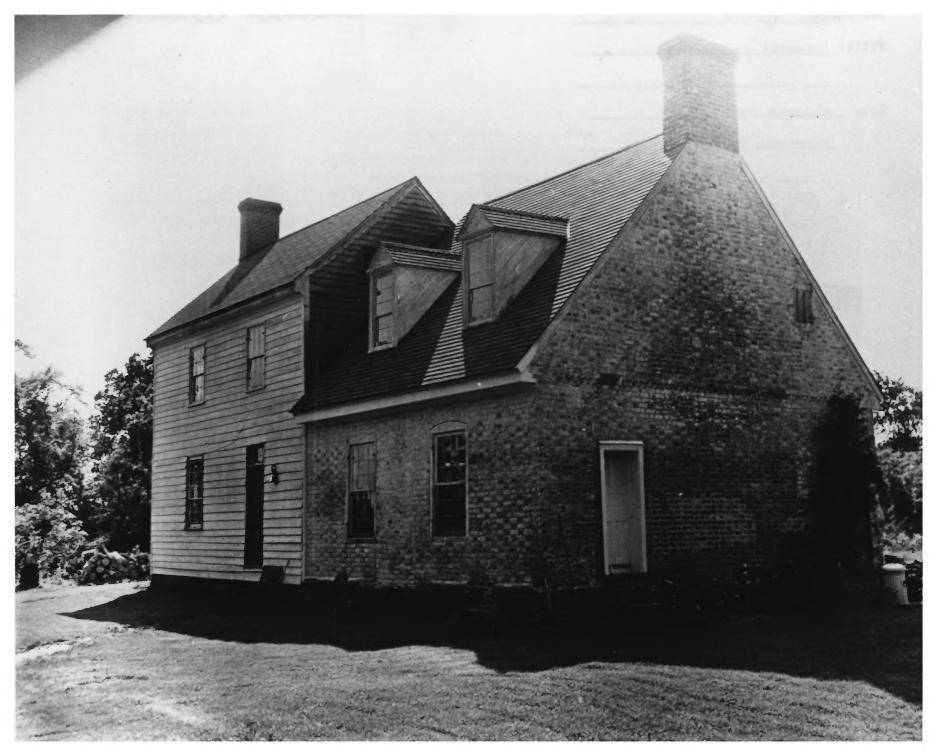

## NATIONAL REGISTER OF HISTORIC PLACES PROPERTY PHOTOGRAPH FORM

(Type all entries - attach to or enclose with photograph)

| (1 ype 8                        | all entries - attach to or encid | se with pho           | olograpii)                     |
|---------------------------------|----------------------------------|-----------------------|--------------------------------|
| 1. NAME                         |                                  |                       |                                |
| COMMON                          | AND/OR HISTORIC                  |                       | NUMERIC CODE (Assigned by NPS) |
| Sudler's Conclusion             |                                  |                       |                                |
|                                 | 630-5                            |                       | AUG 2 8 1973                   |
| 2. LOCATION                     |                                  |                       |                                |
| Maryland                        | Somerset                         |                       | Manokin                        |
| Hood Road, 1 mile no            | rthwest of interse               | ction o               | f Md. 361                      |
| 3. PHOTO REFERENCE              |                                  |                       |                                |
| PHOTO CREDIT                    | DATE                             |                       | NEGATIVE FILED AT              |
| Maryland Historical Tru         | st 2/20/73                       |                       | Maryland Historical Trus       |
| 4. IDENTIFICATION               |                                  |                       | 101/10                         |
| DESCRIBE VIEW, DIRECTION, ETC.  |                                  |                       | <b>A</b>                       |
| ALL SAN CONTRACTOR AND A SECOND |                                  | 4.                    | RECÊIVED (E)                   |
|                                 |                                  |                       |                                |
| Southeast Facade.               |                                  | JUL 2 0 1973 NATIONAL |                                |
| #1                              | of I photo                       |                       | REGIST                         |