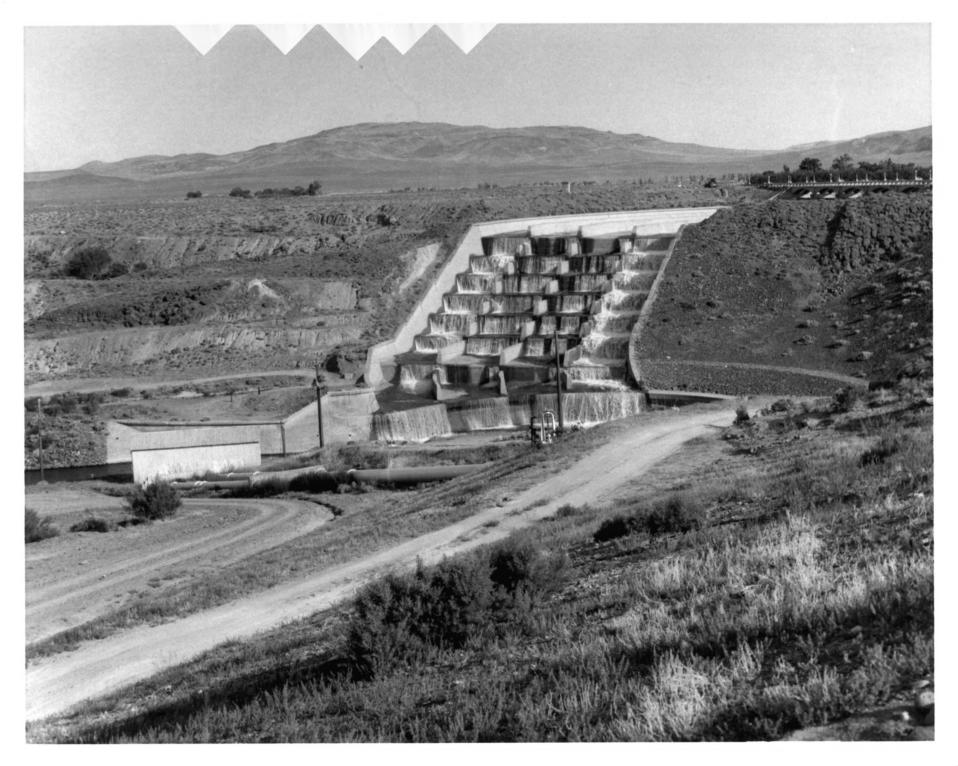

# NEWLAND'S RECLAMATION PROJECT PHOTO NO:

Lahontan Dam
Churchill County, Nevada
View Looking SW to NW Spillway
Photographers Wendell Bell
History of Engineering Program
Texas Tech University
June 5, 1979