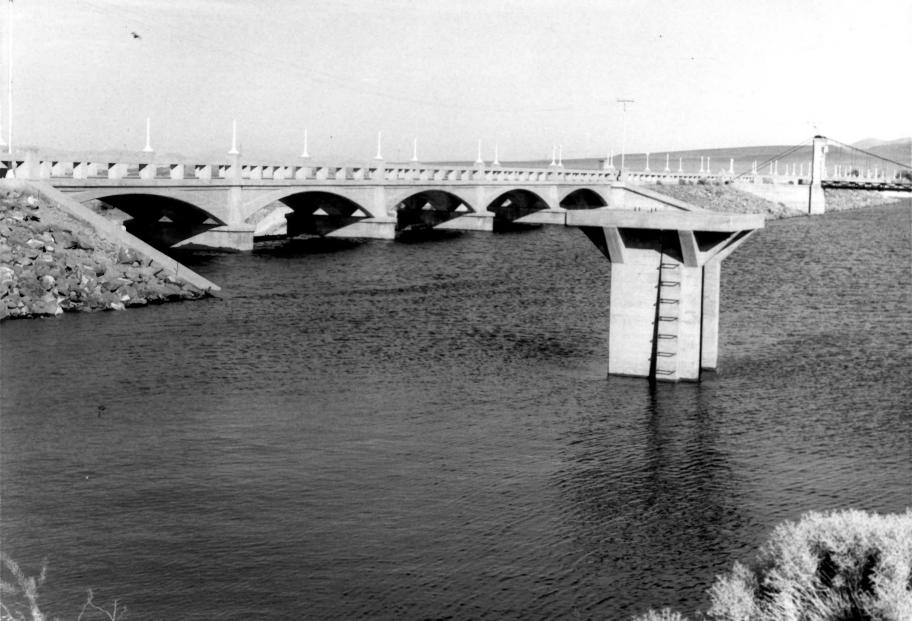

FEB 1 0 1981

PHOTO NO:

NEWLAND'S RECLAMATION PROJECT
LAHONTAN DAM
CHURCHILL COUNTY, NEVADA
PHOTO BY: SHARON EDABURN
NEGATIVE: H.P. J.A. OFFICE, CABON CITY
VIEW IS WEST
PHOTO NO: 5
PHOTO TAKEN: MARCH 1980