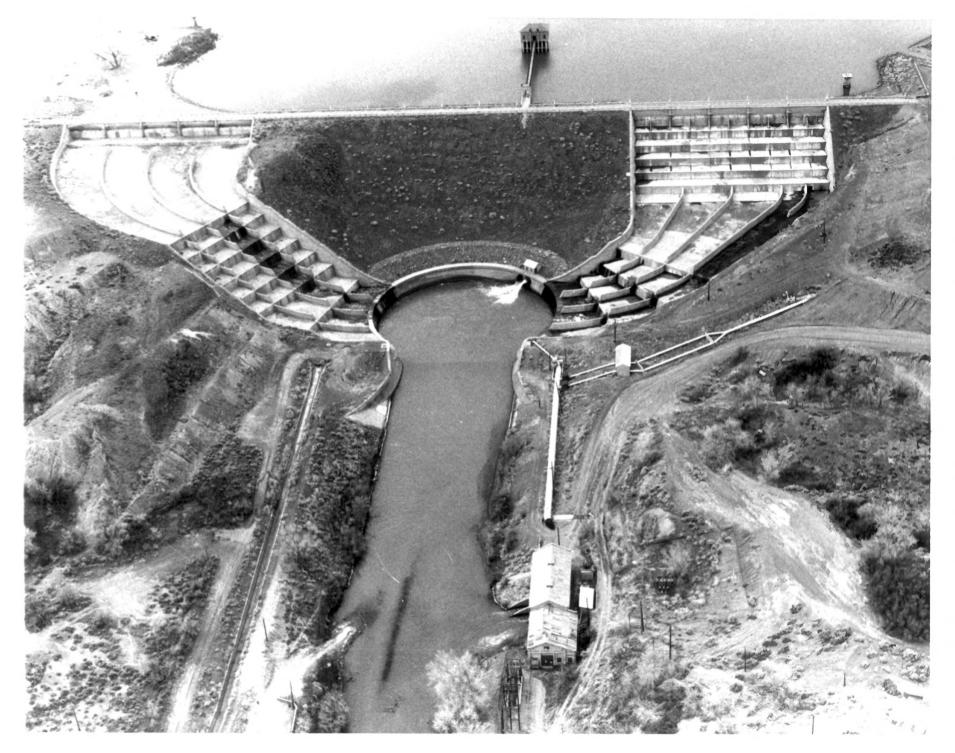

Lahontan Dam
Churchill County, Nevada
View Looking S to SE Spillway
Photographer Wendell Beidell Be
History of Engineering Program
Texas Tech University
June 5, 1979. MAR 25 1981

## NEWLAND'S RECLAMATION PROJECT PHOTO NO:

Lahontan Dam Churchill County, Nevada

View Looking SE to outlet works Photographer Wendell Bell History of Engineering Program Texas Tech University Junge 5, 1979.

# NEWLAND'S RECLAMATION PROJECT PHOTO NO:

Lahontan Dam
Churchill County, Nevada
View Looking SW to NW Spillway
Photographers Wendell Bell
History of Engineering Program
Texas Tech University
June 5, 1979

#### NEWLAND'S RECLAMATION PROJECT PHOTO NO;

Lahontan Dam
Churchill County, Nevada
View Looking SSE to outlet works
Photographer Wendell Bell
History of Engineering Program
Texas Tech University
June 5, 1979

### NEWLAND'S RECLAMATION PROJECT

Lahontan Dam
Churchill County, Nevada
View Looking SouthEast MAR 25 1981
Photographer Wendell Bell
History of Engineering Program
Texas Tech University
June 5, 1979
NEWLAND'S RECLAMATION PROJECT