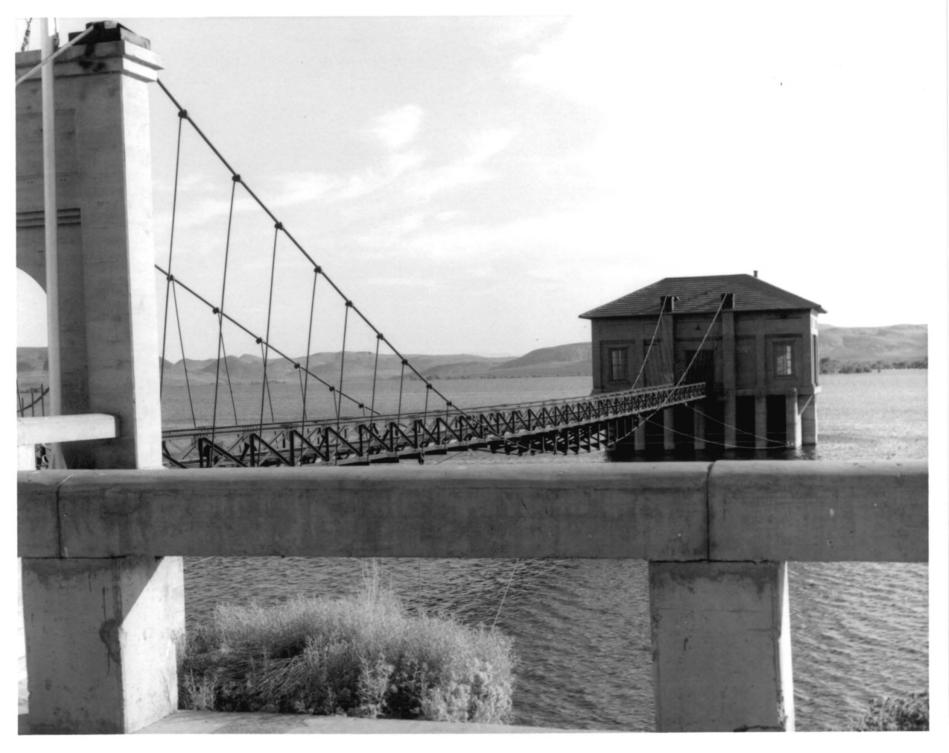

FEB 1 0 1981 MAR 2 5 1981

NEWLAND'S RECLAMATION PROJECT LAHONTAN DAM
CHURCHILL CO., NEVADA
PHOTO BY: SHARON EDABURN
PHOTO TAKEN MARCH 1980
NEGATIVE AT H.P. & A., CARSON CITY

VIEW IS NORTH

FEB 1 0 1981 PHOTO NO: 4