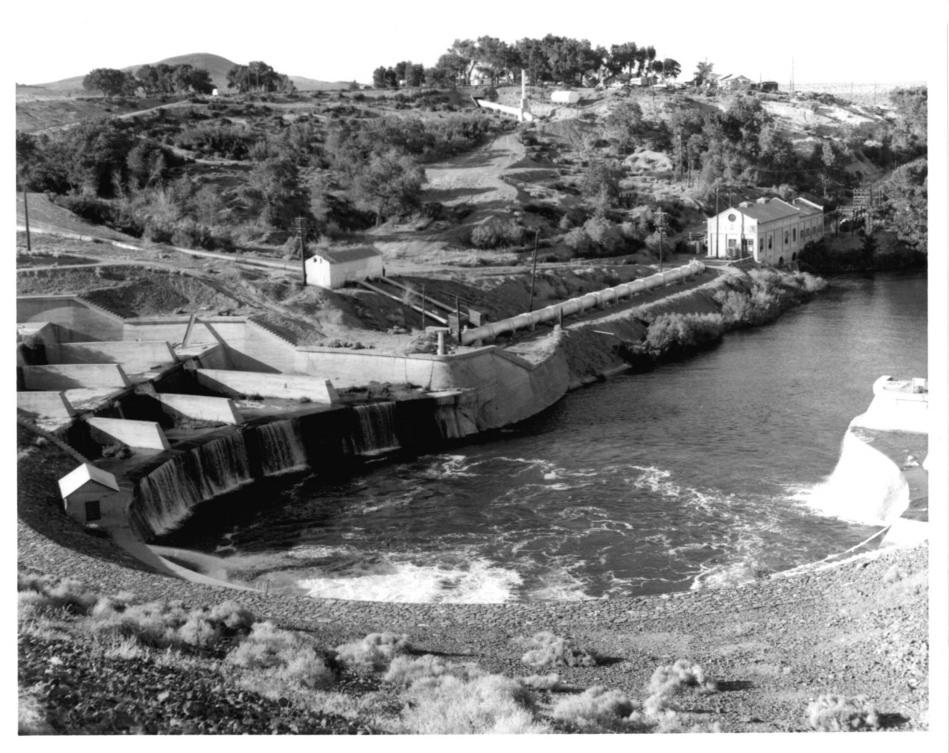

Lahontan Dam
Churchill County, Nevada
View Looking NE to spillway pool & powerhouse
Photographer Wendel Bell
History of Engineering Program
Texas Tech University
June 5, 1979

MAR 2 5 1981