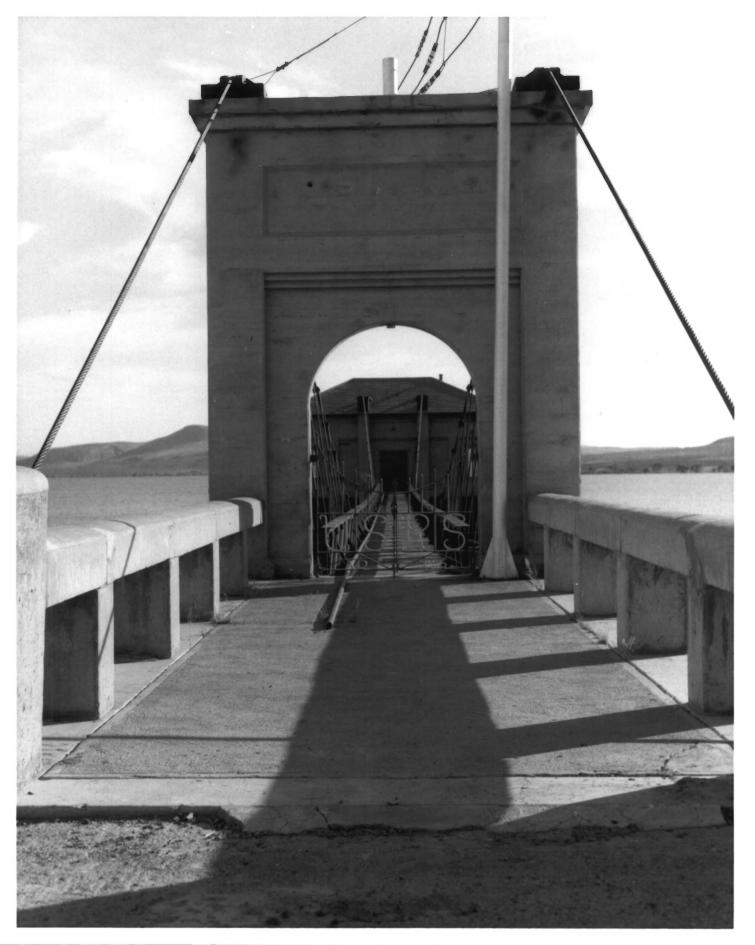

FEB 1 0 1981

PHOTO NO:

NEWLAND'S RECLAMATION PROJECT
LAHONTAN DAM
CHURCHILL COUNTY, NEVADA
PHOTO BY: SHARON EDABURN
NEGATIVE: H.P. J.A. OFFICE, CABON CITY
VIEW IS WEST
PHOTO NO: 5
PHOTO TAKEN: MARCH 1980