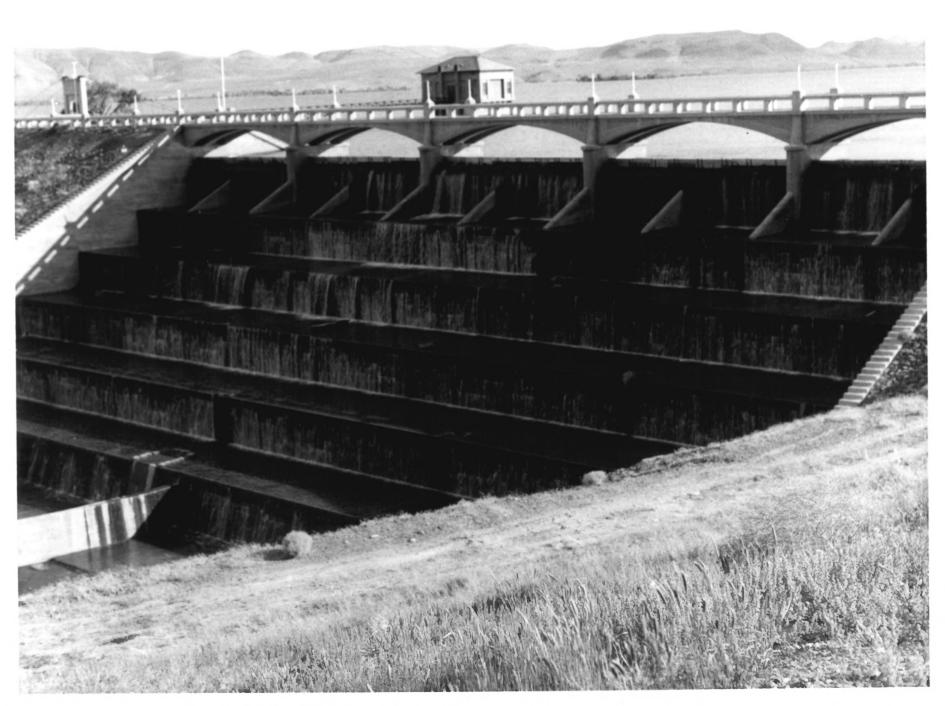

Lahontan Dam
Churchill County, Nevada
View Looking S to SE Spillway
Photographer Wendell Beidell Be
History of Engineering Program
Texas Tech University
June 5, 1979. MAR 25 1981