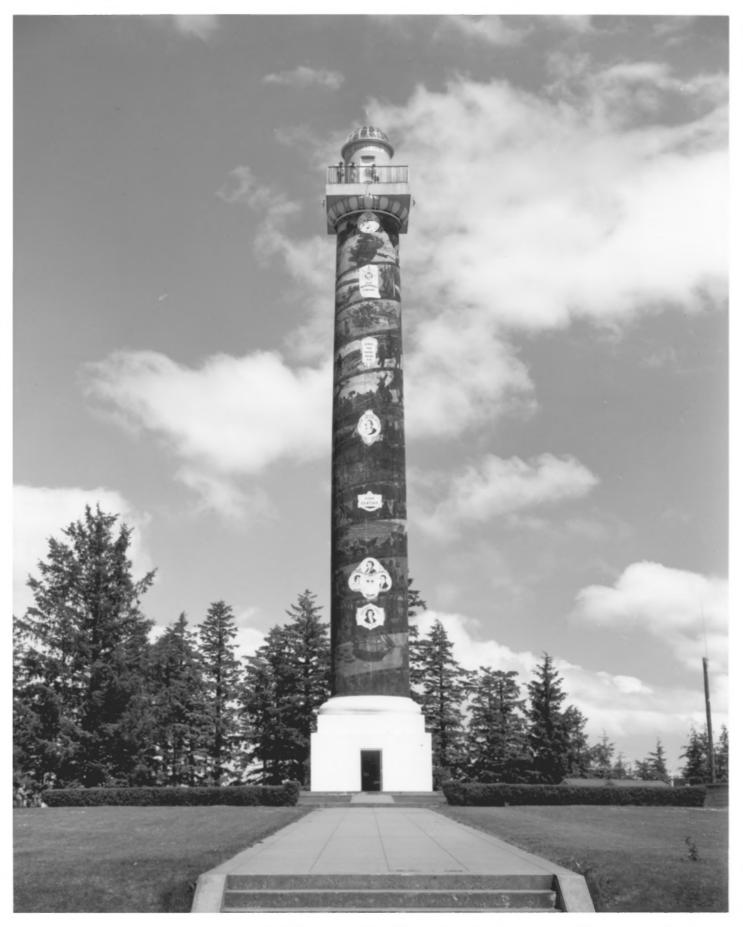

|           | UNITED STATES DEPARTMENT OF THE INTERIOR NATIONAL PARK SERVICE.  NATIONAL REGISTER OF HISTORIC PLACES |              | oregon           |              |
|-----------|-------------------------------------------------------------------------------------------------------|--------------|------------------|--------------|
|           |                                                                                                       |              | COUNTY           |              |
|           |                                                                                                       |              | Clatsop          |              |
|           | PROPERTY PHOTOGRAPH FORM  (Type all entries - attach to or enclose with photograph)                   |              | FOR NPS USE ONLY |              |
| S         |                                                                                                       |              | ENTRY NUMBER     | DATE         |
|           |                                                                                                       |              | 1974             |              |
| Z         | 1. NAME                                                                                               |              | MAY 2 DI         |              |
| 0         | COMMON: Astoria Column                                                                                |              |                  |              |
| _         | AND/OR HISTORIC:                                                                                      |              |                  |              |
| <b>—</b>  | 2. LOCATION                                                                                           |              |                  |              |
| O         | STREET AND NUMBER:                                                                                    |              |                  |              |
| $\supset$ | Coxcomb Hill                                                                                          |              |                  |              |
|           | CITY OR TOWN:                                                                                         |              |                  |              |
| œ         | Astoria                                                                                               |              |                  |              |
| $\vdash$  | STATE:                                                                                                | CODE COUNTY: |                  | CODE         |
| S         | Oregon                                                                                                | 41           | Clatsop          | 007          |
| Z         | 3. PHOTO REFERENCE                                                                                    |              |                  |              |
| _         | рното сперыт: Oregon State Highway Division                                                           |              |                  |              |
|           | DATE OF PHOTO: 1963                                                                                   |              |                  |              |
| ш         | NEGATIVE FILED AT: Travel Information Section, State Highway Building                                 |              |                  |              |
| ш         | Salem, Oregon 97310                                                                                   |              |                  |              |
| S         | 4 IDENTIFICATION                                                                                      |              | <u> </u>         | <del>}</del> |
|           | DESCRIBE VIEW, DIRECTION, ETC.                                                                        |              |                  |              |
|           | West view of column from parking area. MAR 2 9 1974                                                   |              |                  |              |
|           |                                                                                                       |              |                  |              |
|           |                                                                                                       |              | NATIONAL         | N            |
|           |                                                                                                       |              | REGISTER         | 7            |
|           | y "                                                                                                   |              | STISITE!         |              |