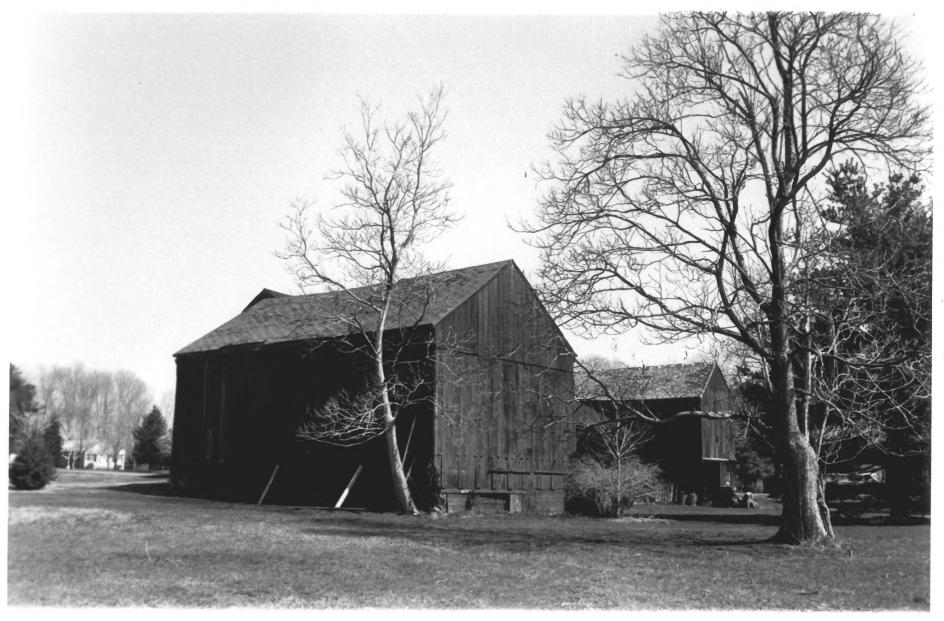

Photo 4 Town Farm FEB 8 1982 Suffield. CT D. Ransom Photo, 4/79 Negative: Connecticut Historical Commission BARN. VIEW NORTHWEST

Phto 3 Town Farm FEB 8 1982 Suffield. CT D. Ransom Photo, 4/79 Negative: Connecticut Historical Commission VIEW NORTHEAST