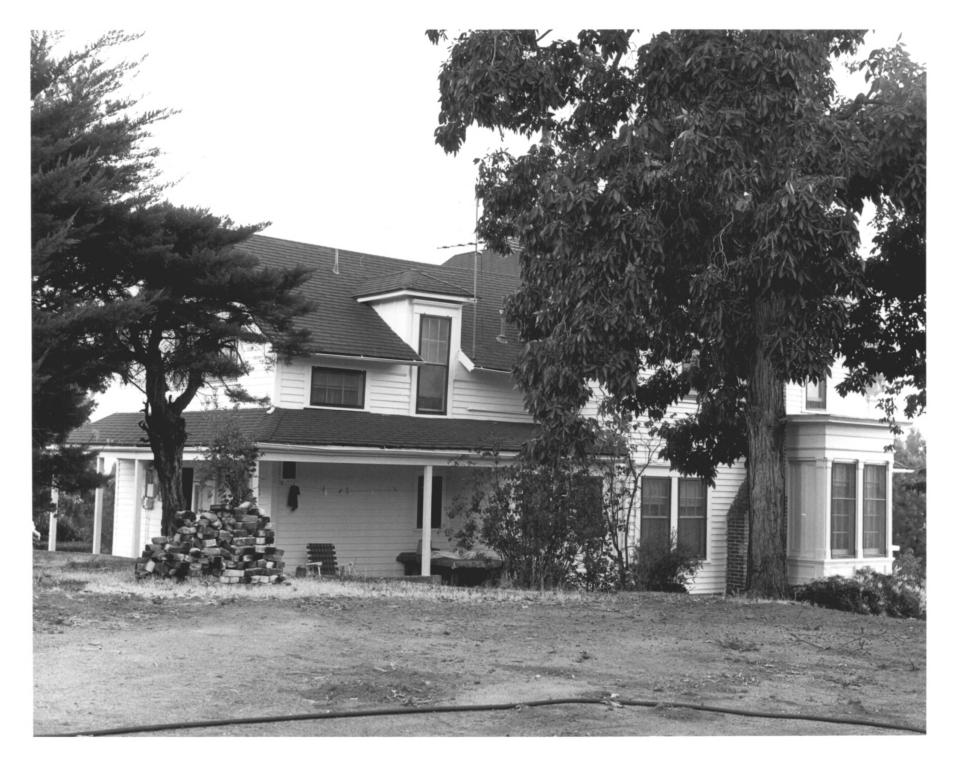

Orlando Coolidge House 137 North Main Street Ashland, Jackson County, Oregon Photographer: Terry Skibby Negative: Terry Skibby Date of Photo: August, 1979 View: South elevation

FEB | 2 | 1980

Coolidge (Orlando) House
137 North Main Street
Ashland, Jackson County, Oregon

Terry Skibby Photo, 1979 611 Beach Street Ashland, Oregon 97520

6 of 6 South elevation

JAN 1 4 1980

Orlando Coolidge House 137 North Main Street Ashland, Jackson County, Oregon Photographer: unknown Negative: Terry Skibby Date of photograph: c. 1915 View: Southeast view of Coolidge House