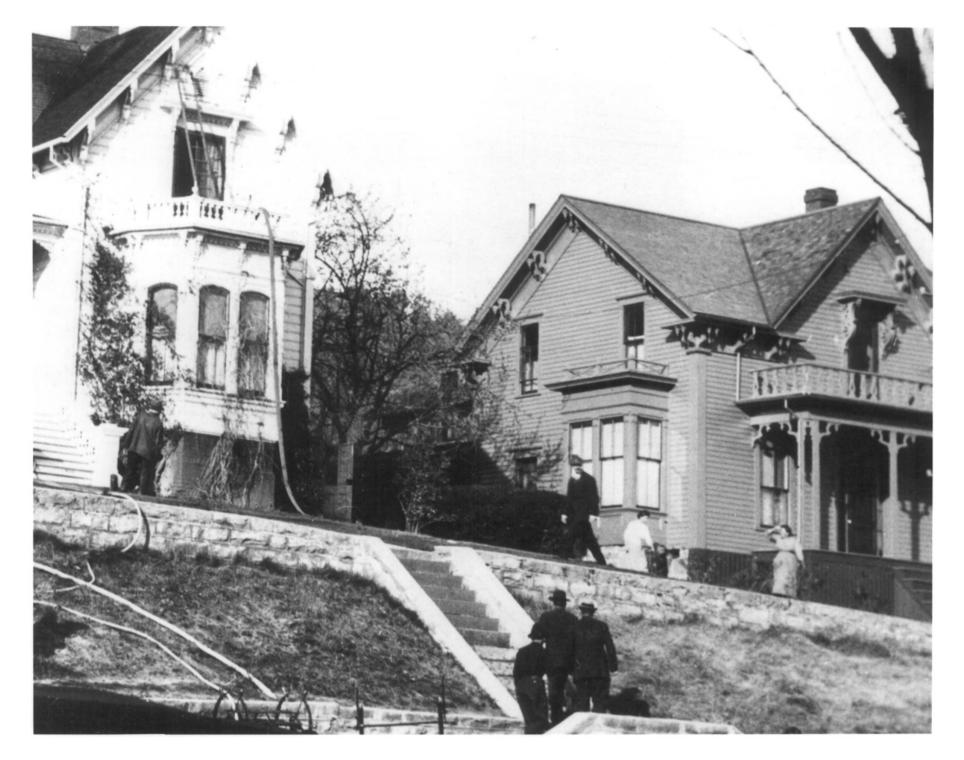

Terry Skibby Photo, 1979 611 Beach Street Ashland, Oregon 97520

6 of 6 South elevation

JAN 1 4 1980

Orlando Coolidge House 137 North Main Street Ashland, Jackson County, Oregon Photographer: unknown Negative: Terry Skibby Date of photograph: c. 1915 View: Southeast view of Coolidge House

FEB 1 2 1980

Coolidge (Orlando) House 137 North Main Street Ashland, Jackson County, Oregon

JAN 1 4 1980

Photographer Unknown, c. 1915 611 Beach Street Ashland, Oregon 97520

2 of 6 View from southeast, c. 1915