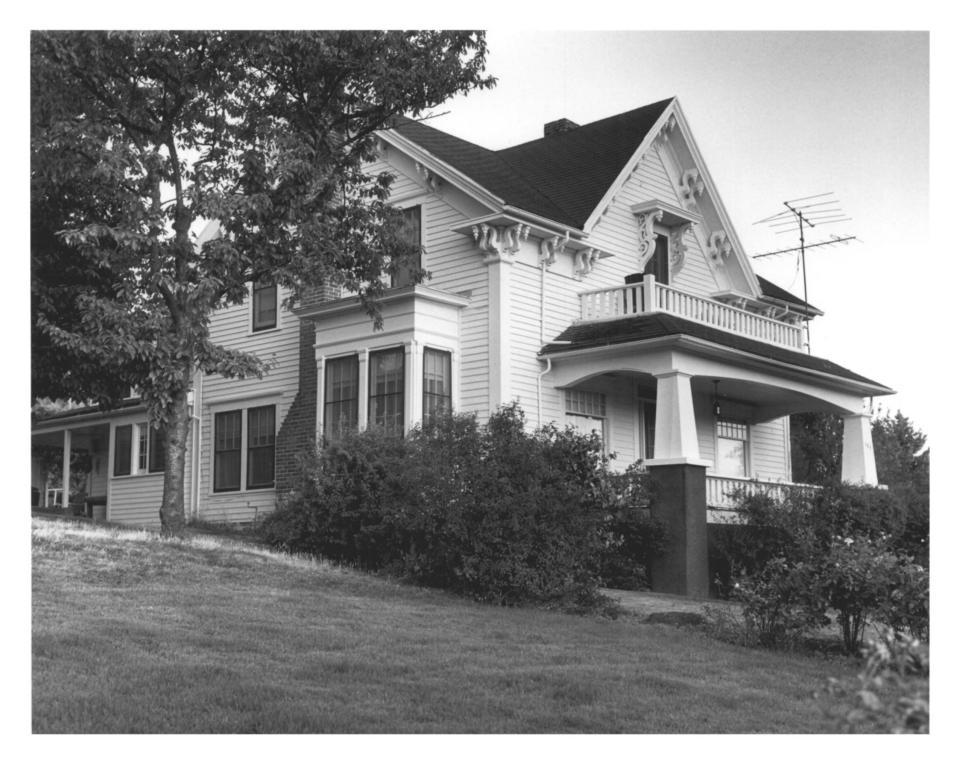

Orlando Goolidge House 137 North Main Street Ashland, Jackson County, Oregon Photographer: Terry Skibby Negative: Terry Skibby Date of Photo: August, 1979 View: East and South elevations

FEB | 2 1980

Coolidge (Orlando) House 137 North Main Street Ashland, Jackson County, Oregon

Terry Skibby Photo, 1979 611 Beach Street Ashland, Oregon 97520

4 of 6 JAN 1 4 1980 South and east elevation

Orlando Coolidge House 137 North Main Street Ashland, Jackson County, Oregon Photographer: Terry Skibby Negative: Terry Skibby Date of Photo: August, 1979 View: West Elevation