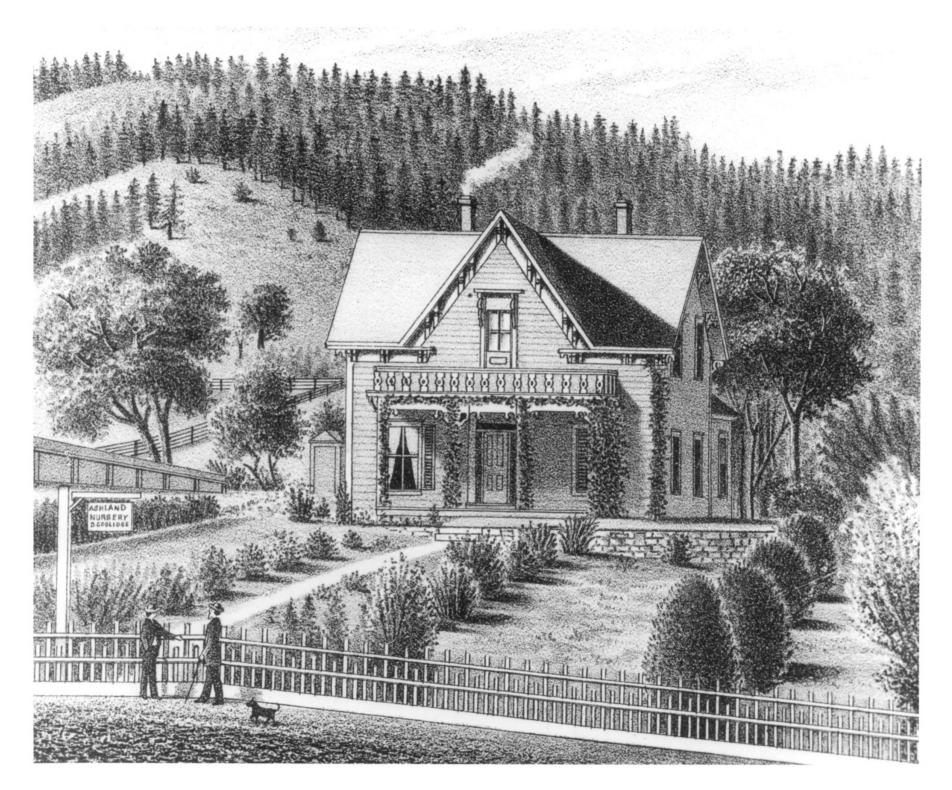

Coolidge (Orlando) House 137 North Main Street Ashland, Jackson County, Oregon

Photographer Unknown (From Walling's County History) Southern Oregon Historical Society Box 480 Jacksonville, Oregon

1 of 6 Lithograph, c. 1883