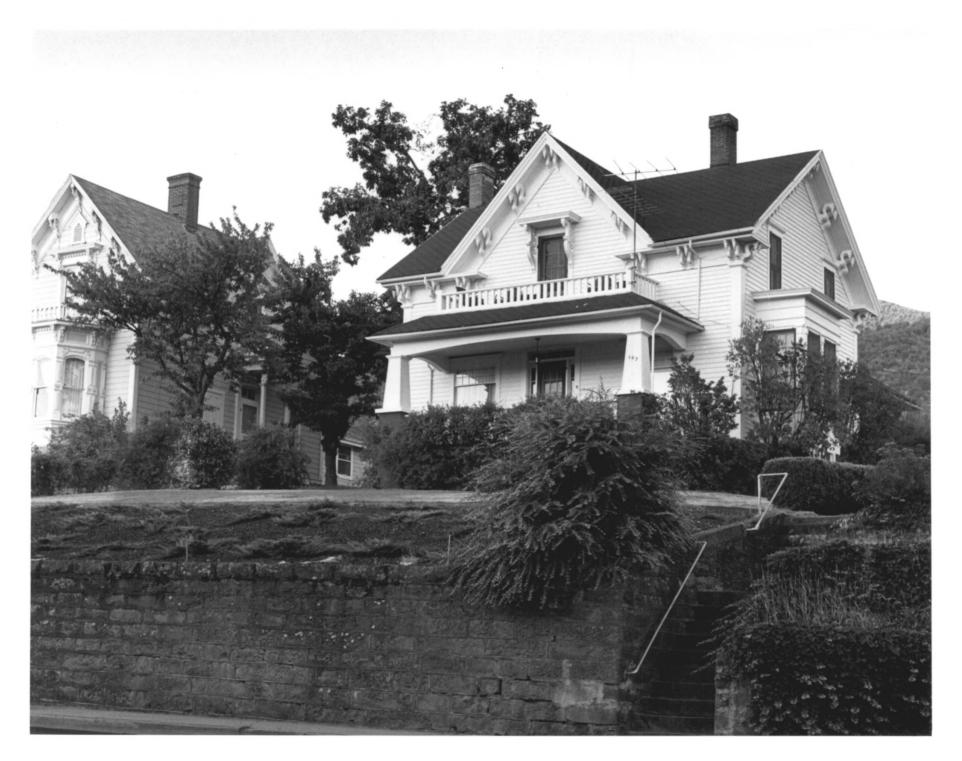

Orlando Coolidge House
137 North Main Street
Ashland, Jackson County, Oregon
Photographer: Terry Skibby
Negative: Terry Skibby
Date of Photo: August, 1979
View: East and front elevation
North elevation

FEB 1 2 1980

Coolidge (Orlando) House 137 North Main Street Ashland, Jackson County, Oregon

Terry Skibby Photo, 1979 611 Beach Street Ashland, Oregon 97520

3 of 6
East (front) elevation
from northeast

JAN 1 4 1980