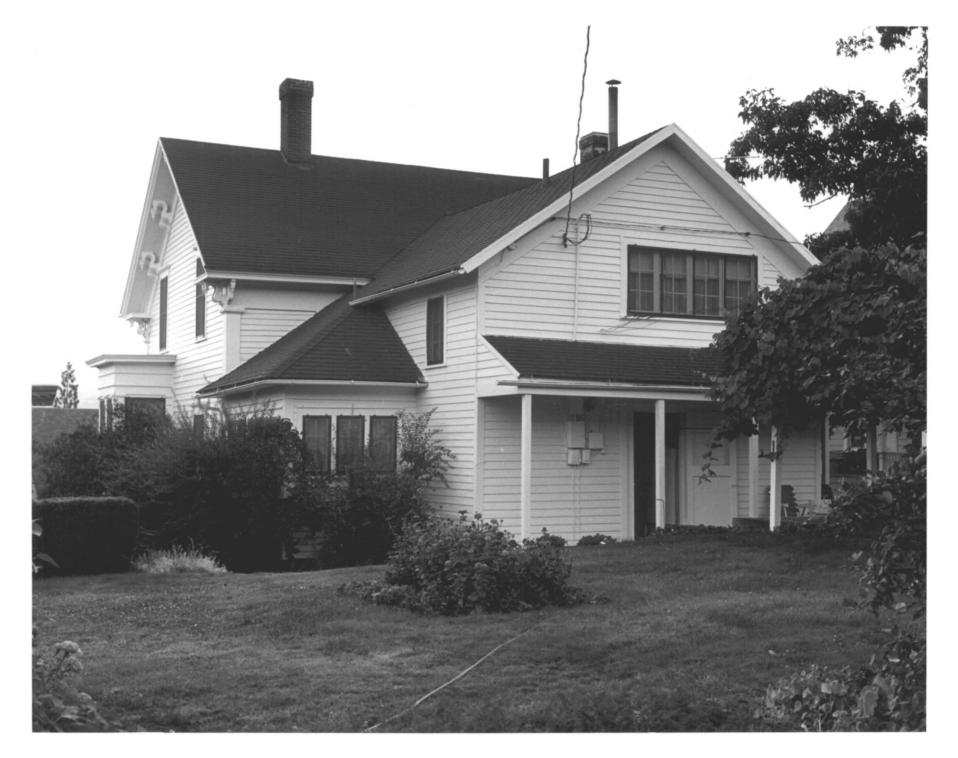

Terry Skibby Photo, 1979 611 Beach Street Ashland, Oregon 97520

4 of 6 JAN 1 4 1980 South and east elevation

Orlando Coolidge House 137 North Main Street Ashland, Jackson County, Oregon Photographer: Terry Skibby Negative: Terry Skibby Date of Photo: August, 1979 View: West Elevation

FEB | 2 | 980

Coolidge (Orlando) House 137 North Main Street Ashland, Jackson County, Oregon

Terry Skibby Photo, 1979 611 Beach Street Ashland, Oregon 97520

JAN 1 4 1980

5 of 6 West (rear) and north elevation